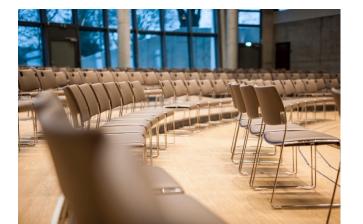

# Chairs neatly arranged with row linking devices.

Brunner offers a wide variety of row linking devices for chair-to-chair, armchair-to-armchair and alternating configurations.

Our **patented panic-safe row linking device** can withstand any type of commotion and, in an emergency, prevents tripping hazards that block the escape route.

Row linking device built into multifunctional element

Frame linking

**Built-in row linking groove** 

Detachable row linking device

Row linking device in glider

Bar row linking device

Extensible row linking device