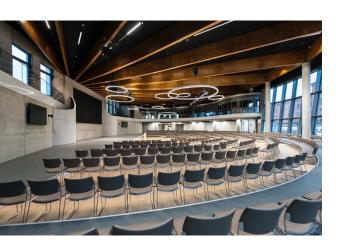

# We furnish large rooms in these types of venues.

Conference centres

Churches & monasteries

#### **Event venues**

**Town halls** 

#### **Exhibition halls**

## We combine the beautiful with the useful.

As the market leader in furnishing large spaces, we are not only aware of the requirements – we meet them without fail. With all the boxes ticked when it comes to safety, hygiene, durability and lightness, our furniture makes life at events so much easier.

- Option to be stacked vertically and set up to save space
- Compliance with dimensions specified in the Regulations on Places of Assembly (VStättVO) (customisation available)
- Panic-safe linking
- Compliance with fire protection regulations
- Optional row and seat numbering
- Robust, easy-care materials