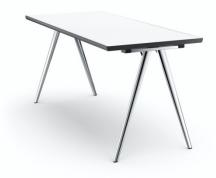

084 P-a or P-b fire protection standard applicable to contract furniture without upholstery.



#### Use of tested materials

- Flame-retardant varnish in accordance with DIN 4102 B1
- Bases made from non-flammable steel tube or aluminium
- Wide range of fabrics certified in line with DIN 4102 B1
- Optional padding made from non-flammable fire protection fabric

02

## Products.

#### A-Chair





#### A-Chair







### first place









#### first line







#### first class







#### hero







### hero plus





### hero plus





### hero plus





#### hero plus flex







#### hero plus flex









#### linos









#### magna







#### prime





#### scoop





#### tool 2







#### advance





#### A-Table







#### basic





#### basic







#### basic V







#### basic row









#### fina flex







#### fina fold







#### lift active







#### ray table flex







### torino







#### trust









## sleight







## sleight ultralight





#### 4more







### 4last







### 4less







#### team







### boards





### boards







### foild









### A-Pult





### torino







<u>03</u>

# Optional features.

# Our range of accessories and equipment.

Smart extra features take our furniture to a whole new level.



Seat and row numbering



Row linking device



Removable armrests



Storage and transportation systems

# Seat numbering: quick, efficient, simple.

It must be possible to adapt large spaces such as exhibition halls and conference centre as quickly and efficiently as possible. Seat and row numb