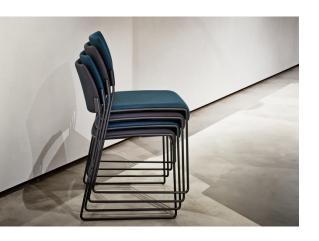

- Option to be stacked vertically and set up to save space
- Compliance with dimensions specified in the Regulations on Places of Assembly (VStättVO) (customisation available)
- Panic-safe linking
- Compliance with fire protection regulations
- Optional row and seat numbering
- Robust, easy-care materials