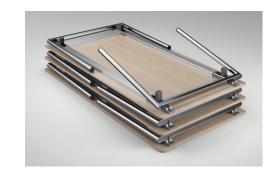

# Our storage and transportation systems.

Space is a precious asset in large rooms that also need to offer open areas depending on the event. That's why Brunner has designed its chairs for large spaces to be stacked away. Storage ans transportation trolleys are also available for various chair types and stacking heights.

Brunner tables for large spaces remain within easy reach too thanks to the model-specific transportation trolleys. Clever folding mechanisms with intelligent stacking bumpers enable space-saving and careful vertical or horizontal stacking of tables.

Moving made easy: The storage trolley for fox 1024 can hold up to 40 chairs at once.

04