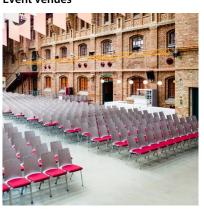

## brunner::



# CONTENTS

| Requirements                                               | <u>04</u> |
|------------------------------------------------------------|-----------|
| <u>Products</u>                                            | <u>10</u> |
| Optional features  Numbering, row connection & accessories | <u>50</u> |
| <u>References</u>                                          | <u>58</u> |

01

## Requirements.

# We furnish large rooms in these types of venues.





Conference centres



Churches & monasteries

#### **Event venues**





**Town halls** 

#### **Exhibition halls**



# For us, perfect ergonomics is a mere formality.

When designing our products, we place great emphasis on a practical combination of functionality and aesthetics and we always focus on the needs of users. All of our products therefore have their own design features but with one thing in common: They are made to make people feel comfortable.

- Optimum seat height and seat depth
- Three-dimensional seat shell with lumbar support
- Various upholstery options available
- Armrest with a nice, grip-friendly feel
- Handle bar or grip hole in the back
- Comfortable knee roll



**User-friendly handle bar** for easy manoeuvring.





**Ergonomically shaped knee roll** to avoid pressure points, optimise blood circulation and offer comfort even duri