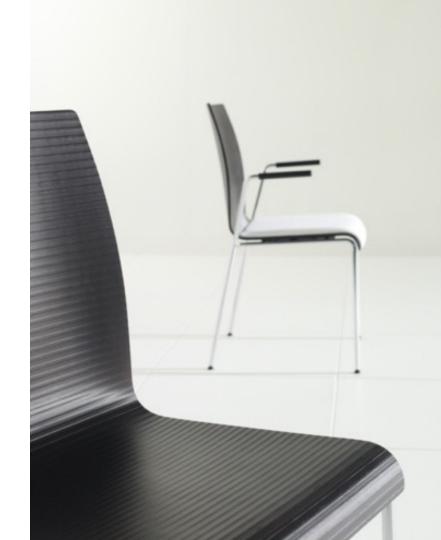

# Optional armrests for full flexibity.

Large spaces can be set up extremely efficiently thanks to flexible armrests and row linking devices. Simply click them in use the lever under the seat to remove them again – no tools required.

Various possible combinations: Chair-to-chair, chair with armrests-to-chair with armrests, chair with armrests-to-chair and bench by positioning the flexible new armrests on the outside.

hero plus with removable armrests