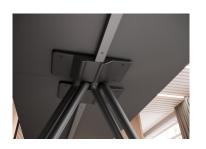

# Chairs neatly arranged with row linking devices.

Brunner offers a wide variety of row linking devices for chair-to-chair, armchair-to-armchair and alternating configurations.

Our **patented panic-safe row linking device** can withstand any type of commotion and, in an emergency, prevents tripping hazards that block the escape route.

Row linking device built into multifunctional element

Frame linking

**Built-in row linking groove** 

Detachable row linking device

Row linking device in glider

Bar row linking device

Extensible row linking device