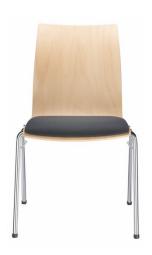

#### A-Chair

This range features a continuous shell shape that flows beautifully into the base without any gaps for dirt to get trapped in.

#### A-Chair