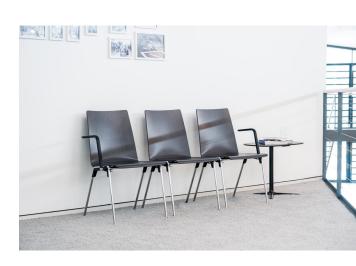

#### A-Chair

This range features a continuous shell shape that flows beautifully into the base without any gaps for dirt to get trapped in.

# Chairs neatly arranged with row linking devices.

Brunner offers a wide variety of row linking devices for chair-to-chair, armchair-to-armchair and alternating configurations.

Our **patented panic-safe row linking device** can withstand any type of commotion and, in an emergency, prevents tripping hazards that block the escape route.

Row linking device built into multifunctional element

Frame linking

**Built-in row linking groove** 

Detachable row linking device

Row linking device in glider

Bar row linking device

Extensible row linking device