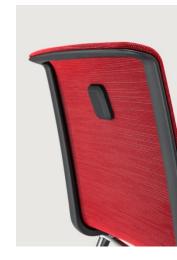

#### A-Chair

This range features a continuous shell shape that flows beautifully into the base without any gaps for dirt to get trapped in.

## Products.

#### A-Chair