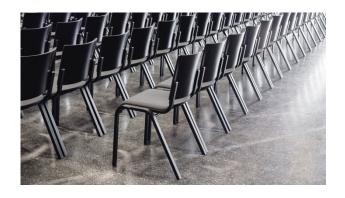

# Chairs neatly arranged with row linking devices.

Brunner offers a wide variety of row linking devices for chair-to-chair, armchair-to-armchair and alternating configurations.

Our **patented panic-safe row linking device** can withstand any type of commotion and, in an emergency, prevents tripping hazards that block the escape route.

Row linking device built into multifunctional element

Frame linking

**Built-in row linking groove** 

Detachable row linking device

Row linking device in glider

Bar row linking device

Extensible row linking device