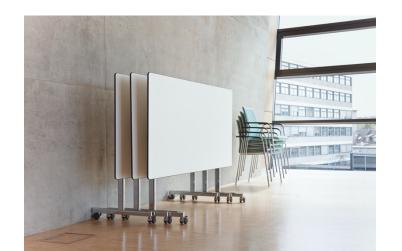

# Our storage and transportation systems.

Space is a precious asset in large rooms that also need to offer open areas depending on the event. That's why Brunner has designed its chairs for large spaces to be stacked away. Storage ans transportation trolleys are also available for various chair types and stacking heights.

Brunner tables for large spaces remain within easy reach too thanks to the model-specific transportation trolleys. Clever folding mechanisms with intelligent stacking bumpers enable space-saving and careful vertical or horizontal stacking of tables.

Moving made easy: The storage trolley for fox 1024 can hold up to 40 chairs at once.

04