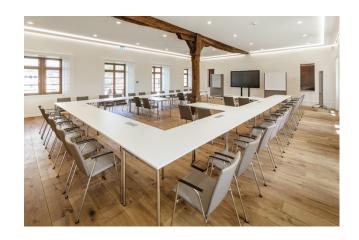

armrests



# Our storage and transportation systems.

Space is a precious asset in large rooms that also need to offer open areas depending on the event. That's why Brunner has designed its chairs for large spaces to be stacked away. Storage ans transportation trolleys are also available for various chair types and stacking heights.

Brunner tables for large spaces remain within easy reach too thanks to the model-specific transportation trolleys. Clever folding mechanisms with intelligent stacking bumpers enable space-saving and careful vertical or horizontal stacking of tables.







Moving made easy: The storage trolley for fox 1024 can hold up to 40 chairs at once.

04

# References.

#### **Roomers Munich**

Munich, Germany







Steve Herrid

## Messinghof Kassel

Kassel, Germany







# Hotel Munde | Restaurant Biereck.

Hofstetten, Germany







#### 50Hertz Transmission GmbH.

Berlin, Germany





### Hotel 47° Konstanz.

Konstanz, Germany







### Ameron Neuschwanstein Alpsee Resort & Spa

Schwangau, Germany







### Nordport Plaza Hotel.

Hamburg, Germany







© Marco Moog

### Salle del Castillo

Vevey, Switzerland







### bcc - Berlin Congress Center

Berlin, Germany







### RheinMain CongressCenter

Wiesbaden, Germany







### Microsoft Munich.

Munich, Switzerland





#### Careum Zürich.

Zürich, Switzerland







Dit Brunner

# Bürger- und Medienzentrum Stuttgart.

Stuttgart, Germany







### Helmkehof.

Hannover, Germany





## Musikschule Ventspils.

Ventspils, Latvia





### Bodenseeforum

Konstanz, Germany







# Michael Miltzov