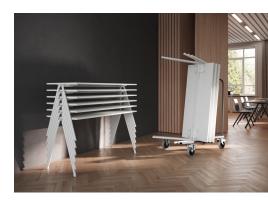

# Our storage and transportation systems.

Space is a precious asset in large rooms that also need to offer open areas depending on the event. That's why Brunner has designed its chairs for large spaces to be stacked away. Storage ans transportation trolleys are also available for various chair types and stacking heights.

Brunner tables for large spaces remain within easy reach too thanks to the model-specific transportation trolleys. Clever folding mechanisms with intelligent stacking bumpers enable space-saving and careful vertical or horizontal stacking of tables.

Moving made easy: The storage trolley for fox 1024 can hold up to 40 chairs at once.

04