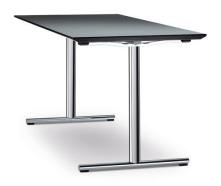

N 4102 B1
- Bases made from non-flammable steel tube or aluminium
- Wide range of fabrics certified in line with DIN 4102 B1
- Optional padding made from non-flammable fire protection fabric

02

## Products.

#### A-Chair





#### A-Chair







### first place









#### first line







#### first class







#### hero







### hero plus





### hero plus





### hero plus





#### hero plus flex







#### hero plus flex









#### linos









#### magna







#### prime





#### scoop





#### tool 2







#### advance





#### A-Table







#### basic





#### basic







#### basic V







#### basic row









#### fina flex







#### fina fold







#### lift active







#### ray table flex







### torino







#### trust









## sleight







## sleight ultralight





#### 4more







### 4last







### 4less







#### team







### boards





### boards







### foild









### A-Pult





### torino







<u>03</u>

# Optional features.

# Our range of accessories and equipment.

Smart extra features take our furniture to a whole new level.



Seat and row numbering



Row linking device



Removable armrests



Storage and transportation systems

# Seat numbering: quick, efficient, simple.

It must be possible to adapt large spaces such as exhibition halls and conference centre as quickly and efficiently as possible. Seat and row numbering is almost always necessary.

Here at Brunner, we have been working to perfect our seat numbering solutions for over 30 years, with the ultimate aim of making your even