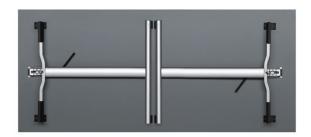

# Chairs neatly arranged with row linking devices.

Brunner offers a wide variety of row linking devices for chair-to-chair, armchair-to-armchair and alternating configurations.

Our **patented panic-safe row linking device** can withstand any type of commotion and, in an emergency, prevents tripping hazards that block the escape route.

Row linking device built into multifunctional element

Frame linking

**Built-in row linking groove** 

Detachable row linking device

Row linking device in glider

Bar row linking device

Extensible row linking device