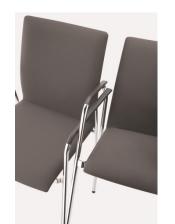

# Chairs neatly arranged with row linking devices.

Brunner offers a wide variety of row linking devices for chair-to-chair, armchair-to-armchair and alternating configurations.

Our **patented panic-safe row linking device** can withstand any type of commotion and, in an emergency, prevents tripping hazards that block the escape route.

Row linking device built into multifunctional element

Frame linking

**Built-in row linking groove** 

Detachable row linking device

Row linking device in glider

Bar row linking device

Extensible row linking device