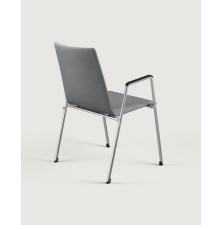

#### A-Chair

This range features a continuous shell shape that flows beautifully into the base without any gaps for dirt to get trapped in.