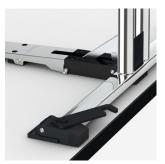

# Optional armrests for full flexibity.

Large spaces can be set up extremely efficiently thanks to flexible armrests and row linking devices. Simply click them in use the lever under the seat to remove them again – no tools required.

The lever is easy to reach from the front and side even when the chair is stacked, which saves time when the seating needs to be reconfigured.

There is a seperate storage and transportation trolley for armrests and row linking devices to keep everything neat, tidy and close to hand.

Various possible combinations: Chair-to-chair, chair with armrests-to-chair with armrests, chair with armrests-to-chair and bench by positioning the flexible new armrests on the outside.

hero plus with removable armrests