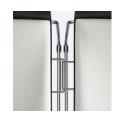

# Chairs neatly arranged with row linking devices.

Brunner offers a wide variety of row linking devices for chair-to-chair, armchair-to-armchair and alternating configurations.

Our **patented panic-safe row linking device** can withstand any type of commotion and, in an emergency, prevents tripping hazards that block the escape route.

Row linking device built into multifunctional element

Frame linking

**Built-in row linking groove** 

Detachable row linking device

Row linking device in glider

Bar row linking device

Extensible row linking device