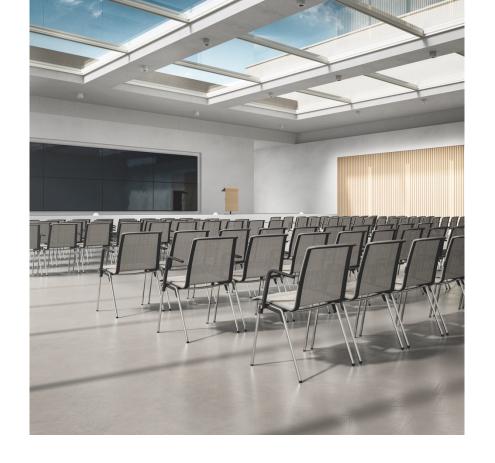

# Chairs neatly arranged with row linking devices.

Brunner offers a wide variety of row linking devices for chair-to-chair, armchair-to-armchair and alternating configurations.

Our **patented panic-safe row linking device** can withstand any type of commotion and, in an emergency, prevents tripping hazards that block the escape route.

Row linking device built into multifunctional element

Frame linking

**Built-in row linking groove** 

Detachable row linking device

Row linking device in glider

Bar row linking device

Extensible row linking device

Various possible combinations: Chair-to-chair, chair with armrests-to-chair with armrests, chair with armrests-to-chair and bench by positioning the flexible new armrests on the outside.

hero plus with removable armrests