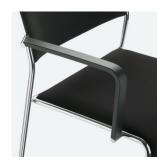

# Optional armrests for full flexibity.

Large spaces can be set up extremely efficiently thanks to flexible armrests and row linking devices. Simply click them in use the lever under the seat to remove them again – no tools required.

The lever is easy to reach from the front and side even when the chair is stacked, which saves time when the seating needs to be reconfigured.

There is a seperate storage and transportation trolley for armrests and row linking devices to keep everything neat, tidy and close to hand.

Various possible combinations: Chair-to-chair, chair with armrests-to-chair with armrests, chair with armrests-to-chair and bench by positioning the flexible new armrests on the outside.

hero plus with removable armrests