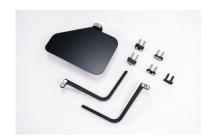

# Optional armrests for full flexibity.

Large spaces can be set up extremely efficiently thanks to flexible armrests and row linking devices. Simply click them in use the lever under the seat to remove them again – no tools required.

The lever is easy to reach from the front and side even when the chair is stacked, which saves time when the seating needs to be reconfigured.

There is a seperate storage and transportation trolley for armrests and row linking devices to keep everything neat, tidy and close to hand.

Various possible combinations: Chair-to-chair, chair with armrests-to-chair with armrests, chair with armrests-to-chair and bench by positioning the flexible new armrests on the outside.

hero plus with removable armrests