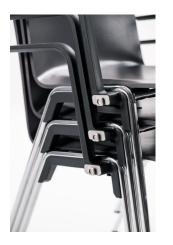

- Option to be stacked vertically and set up to save space
- Compliance with dimensions specified in the Regulations on Places of Assembly (VStättVO) (customisation available)
- Panic-safe linking
- Compliance with fire protection regulations
- Optional row and seat numbering
- Robust, easy-care materials

#### A-Chair

This range features a continuous shell shape that flows beautifully into the base without any gaps for dirt to get trapped in.