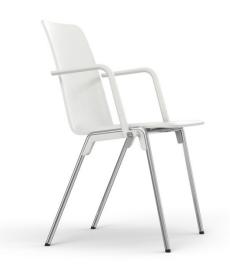

re protection requirements with smart product solutions that are tailored to the specific space and potential risks.

We only use materials that comply with the minimum fire protection regulations for our furniture without upholstery.

This ensures compliance with the DIN 66084 P-a or P-b fire protection standard applicable to contract furniture without upholstery.



#### Use of tested materials

- Flame-retardant varnish in accordance with DIN 4102 B1
- Bases made from non-flammable steel tube or aluminium
- Wide range of fabrics certified in line with DIN 4102 B1
- Optional padding made from non-flammable fire protection fabric

02

## Products.

#### A-Chair





#### A-Chair







### first place









#### first line







#### first class







#### hero







### hero plus





### hero plus





### hero plus





#### hero plus flex







#### hero plus flex









#### linos









#### magna







#### prime





#### scoop





#### tool 2







#### advance





#### A-Table







#### basic





#### basic







#### basic V







#### basic row









#### fina flex







#### fina fold







#### lift active







#### ray table flex







### torino







#### trust









## sleight







## sleight ultralight





#### 4more







### 4last







### 4less







#### team







### boards





### boards







### foild









### A-Pult





### torino







<u>03</u>

# Optional features.

# Our range of accessories and equipment.

Smart extra features take our furniture to a whole new level.



Seat and row numbering