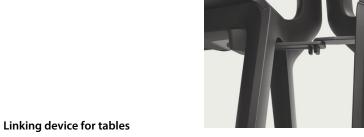

### Our table linking systems.

We offer universal and model-specific linking devices for tables that can be locked, hooked or clipped in for a flawless, fixed tablestop installation.

Linking device for tables with a bracket and matching fitting

Linking device for tables with a bar and matching fitting

... and many more solutions!