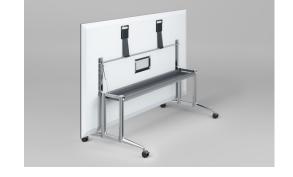

# Our storage and transportation systems.

Space is a precious asset in large rooms that also need to offer open areas depending on the event. That's why Brunner has designed its chairs for large spaces to be stacked away. Storage ans transportation trolleys are also available for various chair types and stacking heights.

Brunner tables for large spaces remain within easy reach too thanks to the model-specific transportation trolleys. Clever folding mechanisms with intelligent stacking bumpers enable space-saving and careful vertical or horizontal stacking of tables.

Moving made easy: The storage trolley for fox 1024 can hold up to 40 chairs at once.

04