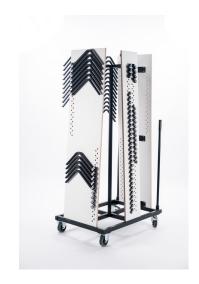

# Our storage and transportation systems.

Space is a precious asset in large rooms that also need to offer open areas depending on the event. That's why Brunner has designed its chairs for large spaces to be stacked away. Storage ans transportation trolleys are also available for various chair types and stacking heights.

Brunner tables for large spaces remain within easy reach too thanks to the model-specific transportation trolleys. Clever folding mechanisms with intelligent stacking bumpers enable space-saving and careful vertical or horizontal stacking of tables.

Moving made easy: The storage trolley for fox 1024 can hold up to 40 chairs at once.

04