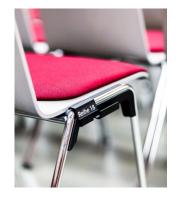

# Chairs neatly arranged with row linking devices.

Brunner offers a wide variety of row linking devices for chair-to-chair, armchair-to-armchair and alternating configurations.

Our **patented panic-safe row linking device** can withstand any type of commotion and, in an emergency, prevents tripping hazards that block the escape route.

Row linking device built into multifunctional element

Frame linking

**Built-in row linking groove** 

Detachable row linking device

Row linking device in glider

Bar row linking device

Extensible row linking device