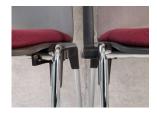

# Chairs neatly arranged with row linking devices.

Brunner offers a wide variety of row linking devices for chair-to-chair, armchair-to-armchair and alternating configurations.

Our **patented panic-safe row linking device** can withstand any type of commotion and, in an emergency, prevents tripping hazards that block the escape route.

Row linking device built into multifunctional element

Frame linking

**Built-in row linking groove** 

Detachable row linking device

Row linking device in glider

Bar row linking device

Extensible row linking device