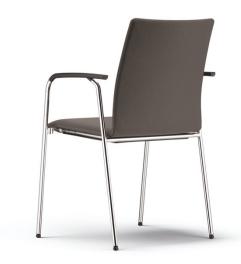

# Optional armrests for full flexibity.

Large spaces can be set up extremely efficiently thanks to flexible armrests and row linking devices. Simply click them in use the lever under the seat to remove them again – no tools required.

The lever is easy to reach from the front and side even when the chair is stacked, which saves time when the seating needs to be reconfigured.

There is a seperate storage and transportation trolley for armrests and row linking devices to keep everything neat, tidy and close to hand.

Various possible combinations: Chair-to-chair, chair with armrests-to-chair with armrests, chair with armrests-to-chair and bench by positioning the flexible new armrests on the outside.

hero plus with removable armrests