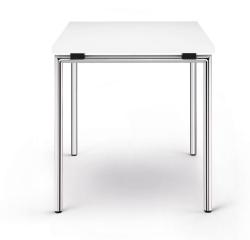

accordance with DIN 4102 B1
- Bases made from non-flammable steel tube or aluminium
- Wide range of fabrics certified in line with DIN 4102 B1
- Optional padding made from non-flammable fire protection fabric

02

## Products.

#### A-Chair





#### A-Chair







### first place









#### first line







#### first class







#### hero







### hero plus





### hero plus





### hero plus





#### hero plus flex







#### hero plus flex









#### linos









#### magna







#### prime





#### scoop





#### tool 2







#### advance





#### A-Table







#### basic





#### basic







#### basic V







#### basic row









#### fina flex







#### fina fold







#### lift active







#### ray table flex







### torino







#### trust









## sleight







## sleight ultralight





#### 4more







### 4last







### 4less







#### team







### boards





### boards







### foild









### A-Pult





### torino







<u>03</u>

# Optional features.

# Our range of accessories and equipment.

Smart extra features take our furniture to a whole new level.



Seat and row numbering



Row linking device



Removable armrests



Storage and transportation systems

# Seat numbering: quick, efficient, simple.

It must be possible to adapt large spaces such as exhibition halls and conference centre as quickly and efficiently as possible. Seat and row numbering is almost always necessary.

Here at Brunner, we have been working to perfect our seat numbering solutions for over 30 years, with the ultimate aim o