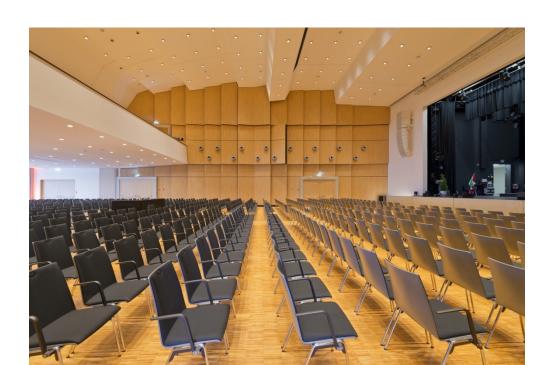

# We furnish large rooms in these types of venues.

Conference centres

Churches & monasteries

#### **Event venues**

**Town halls** 

#### **Exhibition halls**

## We combine the beautiful with the useful.

As the market leader in furnishing large spaces, we are not only aware of the requirements – we meet them without fail. With all the boxes ticked when it comes to safety, hygiene, durability and lightness, our furniture makes life at events so much easier.

- Option to be stacked vertically and set up to save space
- Compliance with dimensions specified in the Regulations on Places of Assembly (VStättVO) (customisation available)
- Panic-safe linking
- Compliance with fire protection regulations
- Optional row and seat numbering
- Robust, easy-care materials