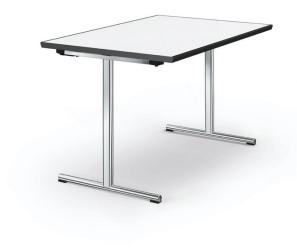

his ensures compliance with the DIN 66084 P-a or P-b fire protection standard applicable to contract furniture without upholstery.



#### Use of tested materials

- Flame-retardant varnish in accordance with DIN 4102 B1
- Bases made from non-flammable steel tube or aluminium
- Wide range of fabrics certified in line with DIN 4102 B1
- Optional padding made from non-flammable fire protection fabric

02

## Products.

#### A-Chair





#### A-Chair







### first place









#### first line







#### first class







#### hero







### hero plus





### hero plus





### hero plus





#### hero plus flex







#### hero plus flex









#### linos









#### magna







#### prime





#### scoop





#### tool 2







#### advance





#### A-Table







#### basic





#### basic







#### basic V







#### basic row









#### fina flex







#### fina fold







#### lift active







#### ray table flex







### torino







#### trust









## sleight







## sleight ultralight





#### 4more







### 4last







### 4less







#### team







### boards





### boards







### foild









### A-Pult





### torino







<u>03</u>

# Optional features.

# Our range of accessories and equipment.

Smart extra features take our furniture to a whole new level.



Seat and row numbering



Row linking device



Removable armrests



Storage and transportation systems

# Seat numbering: quick, efficient, simple.

It must be possible to adapt large spaces such as exhibition halls and conference centre as quickly and effi