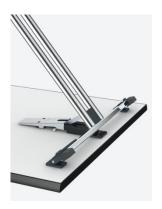

### Our table linking systems.

We offer universal and model-specific linking devices for tables that can be locked, hooked or clipped in for a flawless, fixed tablestop installation.

Linking device for tables with a bracket and matching fitting

Linking device for tables with a bar and matching fitting

... and many more solutions!