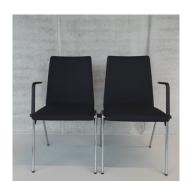

# For us, perfect ergonomics is a mere formality.

When designing our products, we place great emphasis on a practical combination of functionality and aesthetics and we always focus on the needs of users. All of our products therefore have their own design features but with one thing in common: They are made to make people feel comfortable.

- Optimum seat height and seat depth
- Three-dimensional seat shell with lumbar support
- Various upholstery options available
- Armrest with a nice, grip-friendly feel
- Handle bar or grip hole in the back
- Comfortable knee roll

**User-friendly handle bar** for easy manoeuvring.

**Ergonomically shaped knee roll** to avoid pressure points, optimise blood circulation and offer comfort even during longer periods of sitting.

#### A-Chair

This range features a continuous shell shape that flows beautifully into the base without any gaps for dirt to get trapped in.