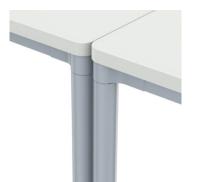

### Our table linking systems.

We offer universal and model-specific linking devices for tables that can be locked, hooked or clipped in for a flawless, fixed tablestop installation.

Linking device for tables with a bracket and matching fitting

Linking device for tables with a bar and matching fitting

... and many more solutions!