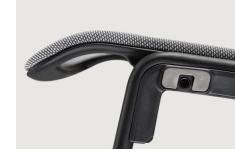

**User-friendly handle bar** for easy manoeuvring.

**Ergonomically shaped knee roll** to avoid pressure points, optimise blood circulation and offer comfort even during longer periods of sitting.

- Optimum seat height and seat depth
- Three-dimensional seat shell with lumbar support
- Various upholstery options available
- Armrest with a nice, grip-friendly feel
- Handle bar or grip hole in the back
- Comfortable knee roll