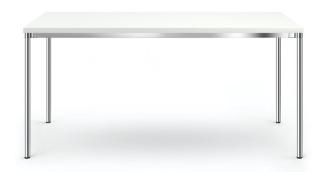

m
- Wide range of fabrics certified in line with DIN 4102 B1
- Optional padding made from non-flammable fire protection fabric

02

## Products.

#### A-Chair





#### A-Chair







### first place









#### first line







#### first class







#### hero







### hero plus





### hero plus





### hero plus





#### hero plus flex







#### hero plus flex









#### linos









#### magna







#### prime





#### scoop





#### tool 2







#### advance





#### A-Table







#### basic





#### basic







#### basic V







#### basic row









#### fina flex







#### fina fold







#### lift active







#### ray table flex







### torino







#### trust









## sleight







## sleight ultralight





#### 4more







### 4last







### 4less







#### team







### boards





### boards







### foild









### A-Pult





### torino







<u>03</u>

# Optional features.

# Our range of accessories and equipment.

Smart extra features take our furniture to a whole new level.



Seat and row numbering



Row linking device



Removable armrests



Storage and transportation systems

# Seat numbering: quick, efficient, simple.

It must be possible to adapt large spaces such as exhibition halls and conference centre as quickly and efficiently as possible. Seat and row numbering is almost always necessary.

Here at Brunner, we have been working to perfect our seat numbering solutions for over 30 years, with the ultimate aim of making your events easier.



Multiple solutions: From practical methods for sea