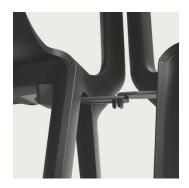

# Chairs neatly arranged with row linking devices.

Brunner offers a wide variety of row linking devices for chair-to-chair, armchair-to-armchair and alternating configurations.

Our **patented panic-safe row linking device** can withstand any type of commotion and, in an emergency, prevents tripping hazards that block the escape route.

Row linking device built into multifunctional element

Frame linking

**Built-in row linking groove** 

Detachable row linking device

Row linking device in glider

Bar row linking device

Extensible row linking device