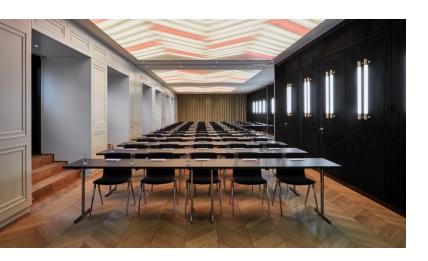

new armrests on the outside.



hero plus with removable armrests



# Our storage and transportation systems.

Space is a precious asset in large rooms that also need to offer open areas depending on the event. That's why Brunner has designed its chairs for large spaces to be stacked away. Storage ans transportation trolleys are also available for various chair types and stacking heights.

Brunner tables for large spaces remain within easy reach too thanks to the model-specific transportation trolleys. Clever folding mechanisms with intelligent stacking bumpers enable space-saving and careful vertical or horizontal stacking of tables.







Moving made easy: The storage trolley for fox 1024 can hold up to 40 chairs at once.

04

# References.

#### **Roomers Munich**

Munich, Germany







Steve Herrid

## Messinghof Kassel

Kassel, Germany







# Hotel Munde | Restaurant Biereck.

Hofstetten, Germany







#### 50Hertz Transmission GmbH.

Berlin, Germany





### Hotel 47° Konstanz.

Konstanz, Germany







### Ameron Neuschwanstein Alpsee Resort & Spa

Schwangau, Germany







### Nordport Plaza Hotel.

Hamburg, Germany







© Marco Moog

### Salle del Castillo

Vevey, Switzerland







### bcc - Berlin Congress Center

Berlin, Germany







### RheinMain CongressCenter

Wiesbaden, Germany







### Microsoft Munich.

Munich, Switzerland





#### Careum Zürich.

Zürich, Switzerland







Dit Brunner

# Bürger- und Medienzentrum Stuttgart.

Stuttgart, Germany







### Helmkehof.

Hannover, Germany





## Musikschule Ventspils.

Ventspils, Latvia





###