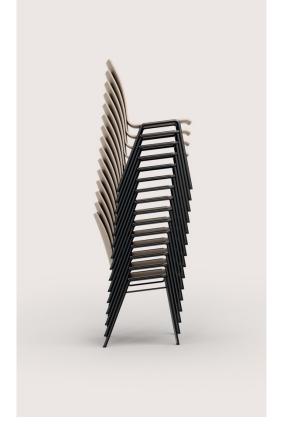

- Option to be stacked vertically and set up to save space
- Compliance with dimensions specified in the Regulations on Places of Assembly (VStättVO) (customisation available)
- Panic-safe linking
- Compliance with fire protection regulations
- Optional row and seat numbering
- Robust, easy-care materials

# Our storage and transportation systems.

Space is a precious asset in large rooms that also need to offer open areas depending on the event. That's why Brunner has designed its chairs for large spaces to be stacked away. Storage ans transportation trolleys are also available for various chair types and stacking heights.