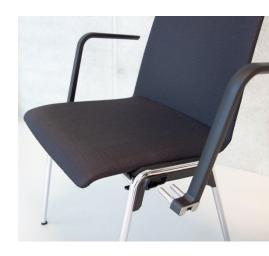

# Optional armrests for full flexibity.

Large spaces can be set up extremely efficiently thanks to flexible armrests and row linking devices. Simply click them in use the lever under the seat to remove them again – no tools required.

The lever is easy to reach from the front and side even when the chair is stacked, which saves time when the seating needs to be reconfigured.

There is a seperate storage and transportation trolley for armrests and row linking devices to keep everything neat, tidy and close to hand.

Various possible combinations: Chair-to-chair, chair with armrests-to-chair with armrests, chair with armrests-to-chair and bench by positioning the flexible new armrests on the outside.

hero plus with removable armrests