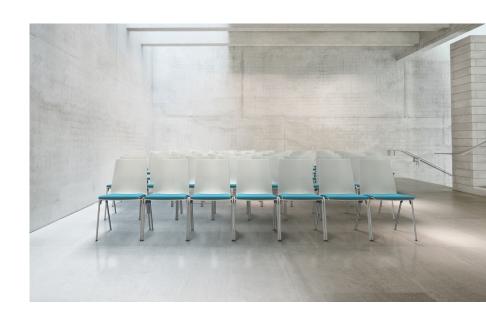

- Option to be stacked vertically and set up to save space
- Compliance with dimensions specified in the Regulations on Places of Assembly (VStättVO) (customisation available)
- Panic-safe linking
- Compliance with fire protection regulations
- Optional row and seat numbering
- Robust, easy-care materials

# Chairs neatly arranged with row linking devices.

Brunner offers a wide variety of row linking devices for chair-to-chair, armchair-to-armchair and alternating configurations.

Our **patented panic-safe row linking device** can withstand any type of commotion and, in an emergency, prevents tripping hazards that block the escape route.

Row linking device built into multifunctional element

Frame linking

**Built-in row linking groove** 

Detachable row linking device

Row linking device in glider

Bar row linking device

Extensible row linking device