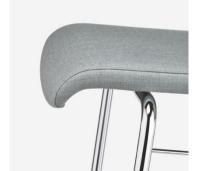

# Optional armrests for full flexibity.

Large spaces can be set up extremely efficiently thanks to flexible armrests and row linking devices. Simply click them in use the lever under the seat to remove them again – no tools required.

The lever is easy to reach from the front and side even when the chair is stacked, which saves time when the seating needs to be reconfigured.

There is a seperate storage and transportation trolley for armrests and row linking devices to keep everything neat, tidy and close to hand.

Various possible combinations: Chair-to-chair, chair with armrests-to-chair with armrests, chair with armrests-to-chair and bench by positioning the flexible new armrests on the outside.

hero plus with removable armrests