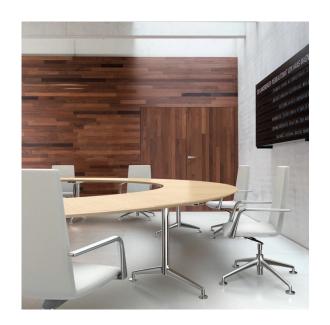

le to contract furniture without upholstery.



#### Use of tested materials

- Flame-retardant varnish in accordance with DIN 4102 B1
- Bases made from non-flammable steel tube or aluminium
- Wide range of fabrics certified in line with DIN 4102 B1
- Optional padding made from non-flammable fire protection fabric

02

## Products.

#### A-Chair





#### A-Chair







### first place









#### first line







#### first class







#### hero







### hero plus





### hero plus





### hero plus





#### hero plus flex







#### hero plus flex









#### linos









#### magna







#### prime





#### scoop





#### tool 2







#### advance





#### A-Table







#### basic





#### basic







#### basic V







#### basic row









#### fina flex







#### fina fold







#### lift active







#### ray table flex







### torino







#### trust









## sleight







## sleight ultralight





#### 4more







### 4last







### 4less







#### team







### boards





### boards







### foild









### A-Pult





### torino







<u>03</u>

# Optional features.

# Our range of accessories and equipment.

Smart extra features take our furniture to a whole new level.



Seat and row numbering



Row linking device



Removable armrests



Storage and transportation systems

# Seat numbering: quick, efficient, simple.

It must be possible to adapt large spaces such as exhibition halls and conference centre as quickly and efficiently as possible. Seat and row numbering is almost always necessary.

Here at Brunn