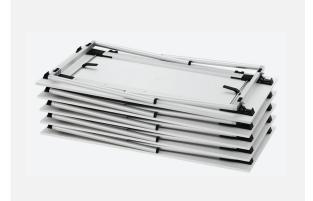

# Our storage and transportation systems.

Space is a precious asset in large rooms that also need to offer open areas depending on the event. That's why Brunner has designed its chairs for large spaces to be stacked away. Storage ans transportation trolleys are also available for various chair types and stacking heights.

Brunner tables for large spaces remain within easy reach too thanks to the model-specific transportation trolleys. Clever folding mechanisms with intelligent stacking bumpers enable space-saving and careful vertical or horizontal stacking of tables.

Moving made easy: The storage trolley for fox 1024 can hold up to 40 chairs at once.

04