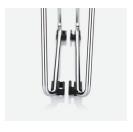

**User-friendly handle bar** for easy manoeuvring.

**Ergonomically shaped knee roll** to avoid pressure points, optimise blood circulation and offer comfort even during longer periods of sitting.

# Chairs neatly arranged with row linking devices.

Brunner offers a wide variety of row linking devices for chair-to-chair, armchair-to-armchair and alternating configurations.

Our **patented panic-safe row linking device** can withstand any type of commotion and, in an emergency, prevents tripping hazards that block the escape route.

Row linking device built into multifunctional element

Frame linking

**Built-in row linking groove** 

Detachable row linking device

Row linking device in glider

Bar row linking device

Extensible row linking device