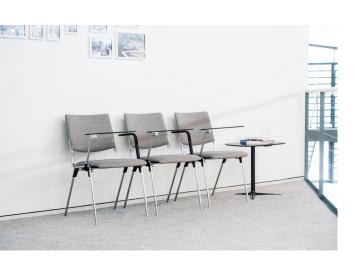

# Optional armrests for full flexibity.

Large spaces can be set up extremely efficiently thanks to flexible armrests and row linking devices. Simply click them in use the lever under the seat to remove them again – no tools required.

Various possible combinations: Chair-to-chair, chair with armrests-to-chair with armrests, chair with armrests-to-chair and bench by positioning the flexible new armrests on the outside.

hero plus with removable armrests