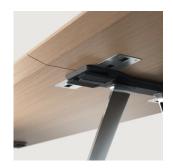

### Our table linking systems.

We offer universal and model-specific linking devices for tables that can be locked, hooked or clipped in for a flawless, fixed tablestop installation.

Linking device for tables with a bracket and matching fitting

Linking device for tables with a bar and matching fitting

... and many more solutions!