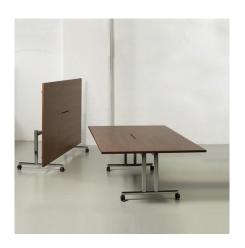

#### fina flex

#### fina fold

Brunner tables for large spaces remain within easy reach too thanks to the model-specific transportation trolleys. Clever folding mechanisms with intelligent stacking bumpers enable space-saving and careful vertical or horizontal stacking of tables.