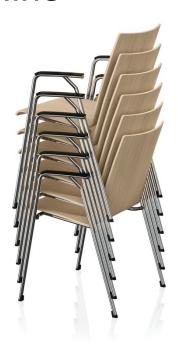

- Option to be stacked vertically and set up to save space
- Compliance with dimensions specified in the Regulations on Places of Assembly (VStättVO) (customisation available)
- Panic-safe linking
- Compliance with fire protection regulations
- Optional row and seat numbering
- Robust, easy-care materials