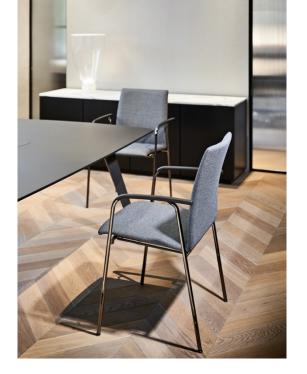

#### A-Chair

#### A-Chair

This range features a continuous shell shape that flows beautifully into the base without any gaps for dirt to get trapped in.