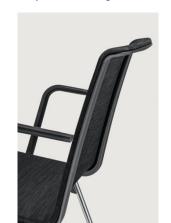

#### A-Chair

This range features a continuous shell shape that flows beautifully into the base without any gaps for dirt to get trapped in.

**User-friendly handle bar** for easy manoeuvring.

**Ergonomically shaped knee roll** to avoid pressure points, optimise blood circulation and offer comfort even during longer periods of sitting.