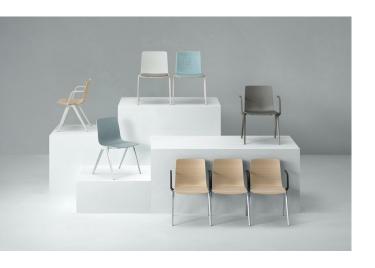

moke and fire and can therefore literally be a matter of life and death. We meet the increasingly stringent fire protection requirements with smart product solutions that are tailored to the specific space and potential risks.

We only use materials that comply with the minimum fire protection regulations for our furniture without upholstery.

This ensures compliance with the DIN 66084 P-a or P-b fire protection standard applicable to contract furniture without upholstery.



#### Use of tested materials

- Flame-retardant varnish in accordance with DIN 4102 B1
- Bases made from non-flammable steel tube or aluminium
- Wide range of fabrics certified in line with DIN 4102 B1
- Optional padding made from non-flammable fire protection fabric

02

## Products.

#### A-Chair





#### A-Chair







### first place









#### first line







#### first class







#### hero







### hero plus





### hero plus





### hero plus





#### hero plus flex







#### hero plus flex









#### linos









#### magna







#### prime





#### scoop





#### tool 2







#### advance





#### A-Table







#### basic





#### basic







#### basic V







#### basic row









#### fina flex







#### fina fold







#### lift active







#### ray table flex







### torino







#### trust









## sleight







## sleight ultralight





#### 4more







### 4last







### 4less







#### team







### boards





### boards







### foild









### A-Pult





### torino







<u>03</u>

# Optional features.

# Our range of acces