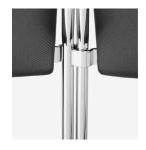

# Chairs neatly arranged with row linking devices.

Brunner offers a wide variety of row linking devices for chair-to-chair, armchair-to-armchair and alternating configurations.

Our **patented panic-safe row linking device** can withstand any type of commotion and, in an emergency, prevents tripping hazards that block the escape route.

Row linking device built into multifunctional element

Frame linking

**Built-in row linking groove** 

Detachable row linking device

Row linking device in glider

Bar row linking device

Extensible row linking device