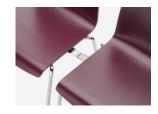

# Chairs neatly arranged with row linking devices.

Brunner offers a wide variety of row linking devices for chair-to-chair, armchair-to-armchair and alternating configurations.

Our **patented panic-safe row linking device** can withstand any type of commotion and, in an emergency, prevents tripping hazards that block the escape route.

Row linking device built into multifunctional element

Frame linking

**Built-in row linking groove** 

Detachable row linking device

Row linking device in glider

Bar row linking device

Extensible row linking device