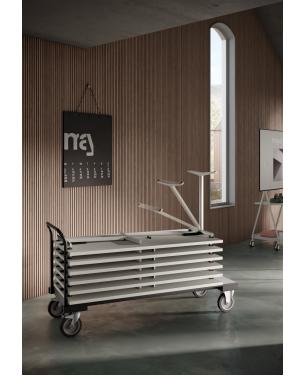

# Our storage and transportation systems.

Space is a precious asset in large rooms that also need to offer open areas depending on the event. That's why Brunner has designed its chairs for large spaces to be stacked away. Storage ans transportation trolleys are also available for various chair types and stacking heights.

Brunner tables for large spaces remain within easy reach too thanks to the model-specific transportation trolleys. Clever folding mechanisms with intelligent stacking bumpers enable space-saving and careful vertical or horizontal stacking of tables.

Moving made easy: The storage trolley for fox 1024 can hold up to 40 chairs at once.

04