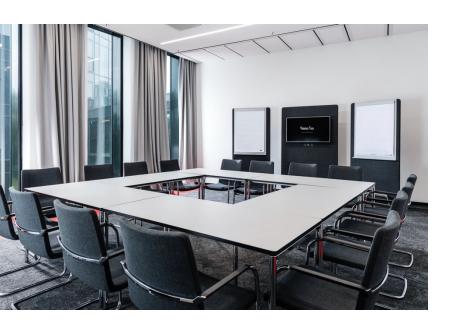

### Our table linking systems.

We offer universal and model-specific linking devices for tables that can be locked, hooked or clipped in for a flawless, fixed tablestop installation.

Linking device for tables with a bracket and matching fitting

Linking device for tables with a bar and matching fitting

... and many more solutions!