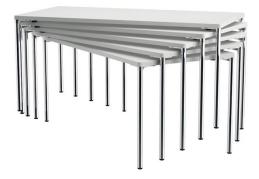

- Option to be stacked vertically and set up to save space
- Compliance with dimensions specified in the Regulations on Places of Assembly (VStättVO) (customisation available)
- Panic-safe linking
- Compliance with fire protection regulations
- Optional row and seat numbering
- Robust, easy-care materials

#### A-Table