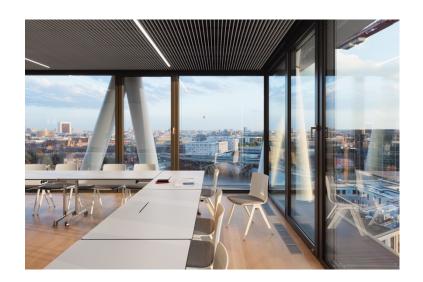

open areas depending on the event. That's why Brunner has designed its chairs for large spaces to be stacked away. Storage ans transportation trolleys are also available for various chair types and stacking heights.

Brunner tables for large spaces remain within easy reach too thanks to the model-specific transportation trolleys. Clever folding mechanisms with intelligent stacking bumpers enable space-saving and careful vertical or horizontal stacking of tables.







Moving made easy: The storage trolley for fox 1024 can hold up to 40 chairs at once.

04

# References.

#### **Roomers Munich**

Munich, Germany







Steve Herrid

## Messinghof Kassel

Kassel, Germany







# Hotel Munde | Restaurant Biereck.

Hofstetten, Germany







#### 50Hertz Transmission GmbH.

Berlin, Germany





### Hotel 47° Konstanz.

Konstanz, Germany







### Ameron Neuschwanstein Alpsee Resort & Spa

Schwangau, Germany







### Nordport Plaza Hotel.

Hamburg, Germany







© Marco Moog

### Salle del Castillo

Vevey, Switzerland







### bcc - Berlin Congress Center

Berlin, Germany







### RheinMain CongressCenter

Wiesbaden, Germany







### Microsoft Munich.

Munich, Switzerland





#### Careum Zürich.

Zürich, Switzerland







Dit Brunner

# Bürger- und Medienzentrum Stuttgart.

Stuttgart, Germany







### Helmkehof.

Hannover, Germany





## Musikschule Ventspils.

Ventspils, Latvia





### Bodenseeforum

Konstanz, Germany







# Michael Miltzov

### Stadthalle Bad Neustadt.

Bad Neustadt, Germany



## Kreistag Ludwigslust-Parchim.

Ludwigslust, Germany







#