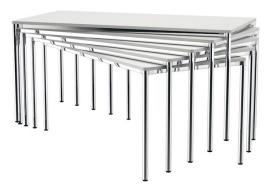

# Our storage and transportation systems.

Space is a precious asset in large rooms that also need to offer open areas depending on the event. That's why Brunner has designed its chairs for large spaces to be stacked away. Storage ans transportation trolleys are also available for various chair types and stacking heights.

Brunner tables for large spaces remain within easy reach too thanks to the model-specific transportation trolleys. Clever folding mechanisms with intelligent stacking bumpers enable space-saving and careful vertical or horizontal stacking of tables.

Moving made easy: The storage trolley for fox 1024 can hold up to 40 chairs at once.

04