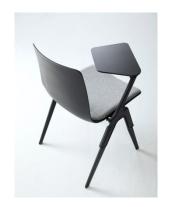

#### A-Chair

This range features a continuous shell shape that flows beautifully into the base without any gaps for dirt to get trapped in.