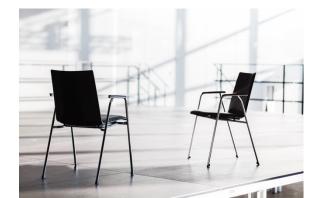

# Optional armrests for full flexibity.

Large spaces can be set up extremely efficiently thanks to flexible armrests and row linking devices. Simply click them in use the lever under the seat to remove them again – no tools required.

The lever is easy to reach from the front and side even when the chair is stacked, which saves time when the seating needs to be reconfigured.

There is a seperate storage and transportation trolley for armrests and row linking devices to keep everything neat, tidy and close to hand.

Various possible combinations: Chair-to-chair, chair with armrests-to-chair with armrests, chair with armrests-to-chair and bench by positioning the flexible new armrests on the outside.

hero plus with removable armrests