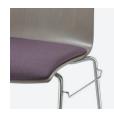

- Optimum seat height and seat depth
- Three-dimensional seat shell with lumbar support
- Various upholstery options available
- Armrest with a nice, grip-friendly feel
- Handle bar or grip hole in the back
- Comfortable knee roll

**User-friendly handle bar** for easy manoeuvring.

**Ergonomically shaped knee roll** to avoid pressure points, optimise blood circulation and offer comfort even during longer periods of sitting.