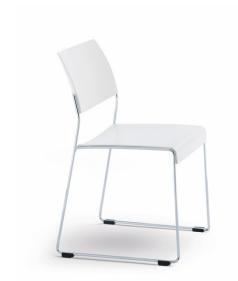

# For us, perfect ergonomics is a mere formality.

When designing our products, we place great emphasis on a practical combination of functionality and aesthetics and we always focus on the needs of users. All of our products therefore have their own design features but with one thing in common: They are made to make people feel comfortable.

- Optimum seat height and seat depth
- Three-dimensional seat shell with lumbar support
- Various upholstery options available
- Armrest with a nice, grip-friendly feel
- Handle bar or grip hole in the back
- Comfortable knee roll