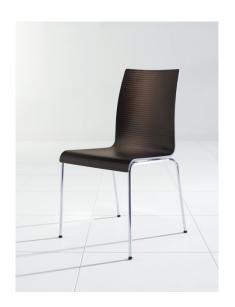

#### A-Chair

This range features a continuous shell shape that flows beautifully into the base without any gaps for dirt to get trapped in.

#### A-Chair