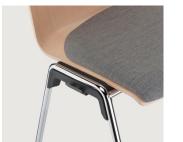

# Optional armrests for full flexibity.

Large spaces can be set up extremely efficiently thanks to flexible armrests and row linking devices. Simply click them in use the lever under the seat to remove them again – no tools required.

The lever is easy to reach from the front and side even when the chair is stacked, which saves time when the seating needs to be reconfigured.

There is a seperate storage and transportation trolley for armrests and row linking devices to keep everything neat, tidy and close to hand.