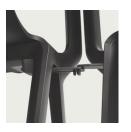

# Chairs neatly arranged with row linking devices.

Brunner offers a wide variety of row linking devices for chair-to-chair, armchair-to-armchair and alternating configurations.

Our **patented panic-safe row linking device** can withstand any type of commotion and, in an emergency, prevents tripping hazards that block the escape route.

Row linking device built into multifunctional element

Frame linking

**Built-in row linking groove** 

Detachable row linking device

Row linking device in glider

Bar row linking device

Extensible row linking device