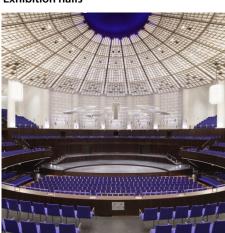

## brunner::



# CONTENTS

| Requirements                                               | <u>04</u> |
|------------------------------------------------------------|-----------|
| <u>Products</u>                                            | <u>10</u> |
| Optional features  Numbering, row connection & accessories | <u>50</u> |
| <u>References</u>                                          | <u>58</u> |

01

## Requirements.

# We furnish large rooms in these types of venues.





Conference centres



Churches & monasteries

#### **Event venues**





**Town halls** 

#### **Exhibition halls**



# For us, perfect ergonomics is a mere formality.

When designing our products, we place great emphasis on a practical combination of functionality and aesthetics and we always focus on the needs of users. All of our products therefore have their own design features but with one thing in common: They are made to make people feel comfortable.

- Optimum seat height and seat depth
- Three-dimensional seat shell with lumbar support
- Various upholstery options available
- Armrest with a nice, grip-friendly feel
- Handle bar or grip hole in the back
- Comfortable knee roll



**User-friendly handle bar** for easy manoeuvring.





**Ergonomically shaped knee roll** to avoid pressure points, optimise blood circulation and offer comfort even during longer periods of sitting.

## We combine the