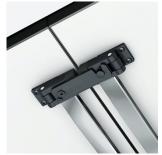

# Chairs neatly arranged with row linking devices.

Brunner offers a wide variety of row linking devices for chair-to-chair, armchair-to-armchair and alternating configurations.

Our **patented panic-safe row linking device** can withstand any type of commotion and, in an emergency, prevents tripping hazards that block the escape route.

Row linking device built into multifunctional element

Frame linking

**Built-in row linking groove** 

Detachable row linking device

Row linking device in glider

Bar row linking device

Extensible row linking device