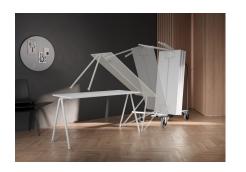

# Our storage and transportation systems.

Space is a precious asset in large rooms that also need to offer open areas depending on the event. That's why Brunner has designed its chairs for large spaces to be stacked away. Storage ans transportation trolleys are also available for various chair types and stacking heights.

Brunner tables for large spaces remain within easy reach too thanks to the model-specific transportation trolleys. Clever folding mechanisms with intelligent stacking bumpers enable space-saving and careful vertical or horizontal stacking of tables.

Moving made easy: The storage trolley for fox 1024 can hold up to 40 chairs at once.

04