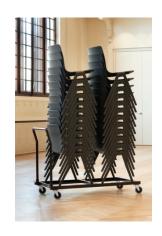

# Our storage and transportation systems.

Space is a precious asset in large rooms that also need to offer open areas depending on the event. That's why Brunner has designed its chairs for large spaces to be stacked away. Storage ans transportation trolleys are also available for various chair types and stacking heights.

Brunner tables for large spaces remain within easy reach too thanks to the model-specific transportation trolleys. Clever folding mechanisms with intelligent stacking bumpers enable space-saving and careful vertical or horizontal stacking of tables.

Moving made easy: The storage trolley for fox 1024 can hold up to 40 chairs at once.

04