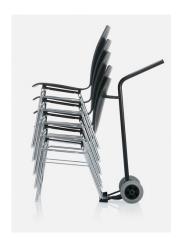

# Our storage and transportation systems.

Space is a precious asset in large rooms that also need to offer open areas depending on the event. That's why Brunner has designed its chairs for large spaces to be stacked away. Storage ans transportation trolleys are also available for various chair types and stacking heights.

Moving made easy: The storage trolley for fox 1024 can hold up to 40 chairs at once.

04