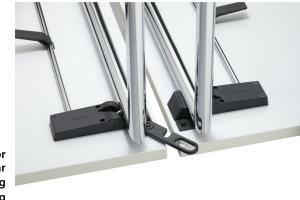

# Chairs neatly arranged with row linking devices.

Brunner offers a wide variety of row linking devices for chair-to-chair, armchair-to-armchair and alternating configurations.

Our **patented panic-safe row linking device** can withstand any type of commotion and, in an emergency, prevents tripping hazards that block the escape route.

Row linking device built into multifunctional element

Frame linking

**Built-in row linking groove** 

Detachable row linking device

Row linking device in glider

Bar row linking device

Extensible row linking device

### Our table linking systems.

We offer universal and model-specific linking devices for tables that can be locked, hooked or clipped in for a flawless, fixed tablestop installation.

Linking device for tables with a bracket and matching fitting

Linking device for tables with a bar and matching fitting

... and many more solutions!