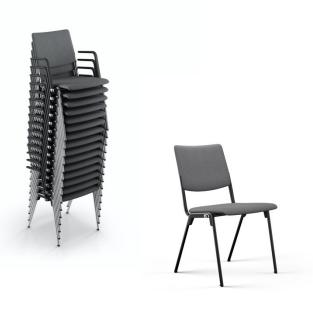

- Option to be stacked vertically and set up to save space
- Compliance with dimensions specified in the Regulations on Places of Assembly (VStättVO) (customisation available)
- Panic-safe linking
- Compliance with fire protection regulations
- Optional row and seat numbering
- Robust, easy-care materials

#### A-Chair

This range features a continuous shell shape that flows beautifully into the base without any gaps for dirt to get trapped in.