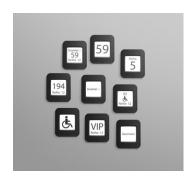

# Seat numbering: quick, efficient, simple.

It must be possible to adapt large spaces such as exhibition halls and conference centre as quickly and efficiently as possible. Seat and row numbering is almost always necessary.

Here at Brunner, we have been working to perfect our seat numbering solutions for over 30 years, with the ultimate aim of making your events easier.

Multiple solutions: From practical methods for seatng plans that rarely change electronic solutions for quick numbering.

### contactless numbering with numera evo.

With numera evo, the contactless evolution of our electronic seat numbering system, now you can number hall seating configurations flexibly, intuitively and faster than ever before.

The robust and maintenance-free seat number does not need its own power supply. In case of damage, it can be replaced there and then.

- High-end, battery-free HD display (e-paper display technology)
- Large selection of logos and customer-specific layouts
- Intuitive use from a handheld device
- Matching row numbers

Fits right in anywhere: In wood, plastic and fully upholstery liners and our mesh material.

**User-friendly** 

Battery-free

Contactless

BRUNNER | LARGE SPACES & SEMINAR