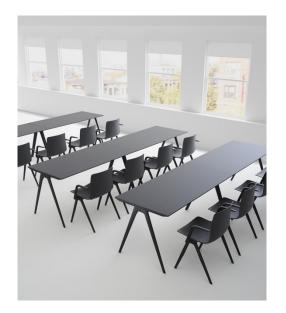

#### A-Table

### Our table linking systems.

We offer universal and model-specific linking devices for tables that can be locked, hooked or clipped in for a flawless, fixed tablestop installation.

Linking device for tables with a bracket and matching fitting

Linking device for tables with a bar and matching fitting

... and many more solutions!