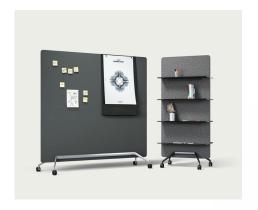

ied in line with DIN 4102 B1
- Optional padding made from non-flammable fire protection fabric

02

## Products.

#### A-Chair





#### A-Chair







### first place









#### first line







#### first class







#### hero







### hero plus





### hero plus





### hero plus





#### hero plus flex







#### hero plus flex









#### linos









#### magna







#### prime





#### scoop





#### tool 2







#### advance





#### A-Table







#### basic





#### basic







#### basic V







#### basic row









#### fina flex







#### fina fold







#### lift active







#### ray table flex







### torino







#### trust









## sleight







## sleight ultralight





#### 4more







### 4last







### 4less







#### team







### boards





### boards







### foild









### A-Pult





### torino







<u>03</u>

# Optional features.

# Our range of accessories and equipment.

Smart extra features take our furniture to a whole new level.



Seat and row numbering



Row linking device



Removable armrests



Storage and transportation systems

# Seat numbering: quick, efficient, simple.

It must be possible to adapt large spaces such as exhibition halls and conference centre as quickly and efficiently as possible. Seat and row numbering is almost always necessary.

Here at Brunner, we have been working to perfect our seat numbering solutions for over 30 years, with the ultimate aim of making your events easier.



Multiple solutions: From practical methods for seatng plans that rarely change ele