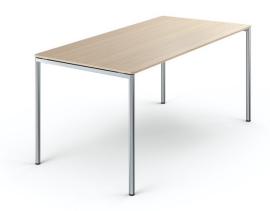

tube or aluminium
- Wide range of fabrics certified in line with DIN 4102 B1
- Optional padding made from non-flammable fire protection fabric

02

## Products.

#### A-Chair





#### A-Chair







### first place









#### first line







#### first class







#### hero







### hero plus





### hero plus





### hero plus





#### hero plus flex







#### hero plus flex









#### linos









#### magna







#### prime





#### scoop





#### tool 2







#### advance





#### A-Table







#### basic





#### basic







#### basic V







#### basic row









#### fina flex







#### fina fold







#### lift active







#### ray table flex







### torino







#### trust









## sleight







## sleight ultralight





#### 4more







### 4last







### 4less







#### team







### boards





### boards







### foild









### A-Pult





### torino







<u>03</u>

# Optional features.

# Our range of accessories and equipment.

Smart extra features take our furniture to a whole new level.



Seat and row numbering



Row linking device



Removable armrests



Storage and transportation systems

# Seat numbering: quick, efficient, simple.

It must be possible to adapt large spaces such as exhibition halls and conference centre as quickly and efficiently as possible. Seat and row numbering is almost always necessary.

Here at Brunner, we have been working to perfect our seat numbering solutions for over 30 years, with the ultimate aim of making your events easier.



Multiple solutions: From practica