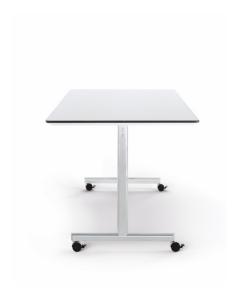

#### lift active

#### ray table flex

Brunner tables for large spaces remain within easy reach too thanks to the model-specific transportation trolleys. Clever folding mechanisms with intelligent stacking bumpers enable space-saving and careful vertical or horizontal stacking of tables.