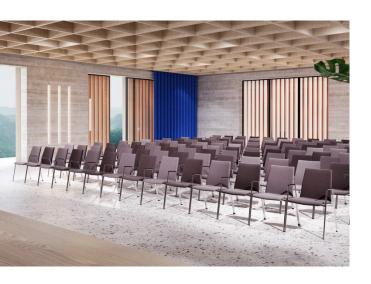

# Chairs neatly arranged with row linking devices.

Brunner offers a wide variety of row linking devices for chair-to-chair, armchair-to-armchair and alternating configurations.

Our **patented panic-safe row linking device** can withstand any type of commotion and, in an emergency, prevents tripping hazards that block the escape route.

Row linking device built into multifunctional element

Frame linking

**Built-in row linking groove** 

Detachable row linking device

Row linking device in glider

Bar row linking device

Extensible row linking device