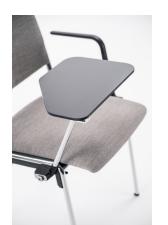

# Optional armrests for full flexibity.

Large spaces can be set up extremely efficiently thanks to flexible armrests and row linking devices. Simply click them in use the lever under the seat to remove them again – no tools required.

The lever is easy to reach from the front and side even when the chair is stacked, which saves time when the seating needs to be reconfigured.

There is a seperate storage and transportation trolley for armrests and row linking devices to keep everything neat, tidy and close to hand.