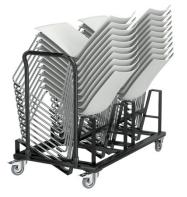

# Our storage and transportation systems.

Space is a precious asset in large rooms that also need to offer open areas depending on the event. That's why Brunner has designed its chairs for large spaces to be stacked away. Storage ans transportation trolleys are also available for various chair types and stacking heights.

Moving made easy: The storage trolley for fox 1024 can hold up to 40 chairs at once.

04