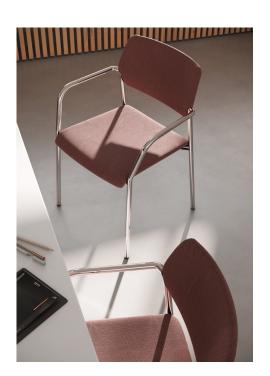

# Chairs neatly arranged with row linking devices.

Brunner offers a wide variety of row linking devices for chair-to-chair, armchair-to-armchair and alternating configurations.

Our **patented panic-safe row linking device** can withstand any type of commotion and, in an emergency, prevents tripping hazards that block the escape route.

Row linking device built into multifunctional element

Frame linking

**Built-in row linking groove** 

Detachable row linking device

Row linking device in glider

Bar row linking device

Extensible row linking device