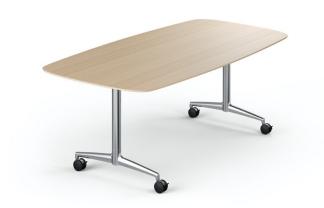

#### A-Table

#### basic

#### basic V

#### basic row

#### fina flex

#### fina fold

#### lift active

#### ray table flex