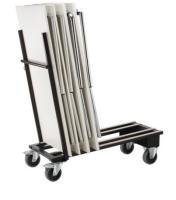

Brunner tables for large spaces remain within easy reach too thanks to the model-specific transportation trolleys. Clever folding mechanisms with intelligent stacking bumpers enable space-saving and careful vertical or horizontal stacking of tables.