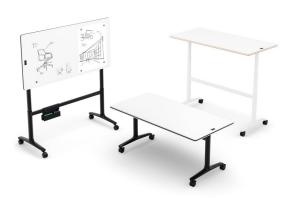

### boards

### foild

# Our storage and transportation systems.

Space is a precious asset in large rooms that also need to offer open areas depending on the event. That's why Brunner has designed its chairs for large spaces to be stacked away. Storage ans transportation trolleys are also available for various chair types and stacking heights.

Brunner tables for large spaces remain within easy reach too thanks to the model-specific transportation trolleys. Clever folding mechanisms with intelligent stacking bumpers enable space-saving and careful vertical or horizontal stacking of tables.

Moving made easy: The storage trolley for fox 1024 can hold up to 40 chairs at once.

04