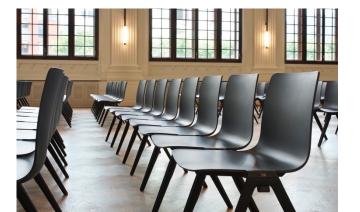

#### A-Chair

This range features a continuous shell shape that flows beautifully into the base without any gaps for dirt to get trapped in.