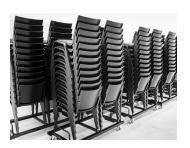

# Our storage and transportation systems.

Space is a precious asset in large rooms that also need to offer open areas depending on the event. That's why Brunner has designed its chairs for large spaces to be stacked away. Storage ans transportation trolleys are also available for various chair types and stacking heights.

Brunner tables for large spaces remain within easy reach too thanks to the model-specific transportation trolleys. Clever folding mechanisms with intelligent stacking bumpers enable space-saving and careful vertical or horizontal stacking of tables.

Moving made easy: The storage trolley for fox 1024 can hold up to 40 chairs at once.

04