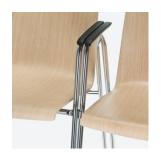

# Chairs neatly arranged with row linking devices.

Brunner offers a wide variety of row linking devices for chair-to-chair, armchair-to-armchair and alternating configurations.

Our **patented panic-safe row linking device** can withstand any type of commotion and, in an emergency, prevents tripping hazards that block the escape route.

Row linking device built into multifunctional element

Frame linking

**Built-in row linking groove** 

Detachable row linking device

Row linking device in glider

Bar row linking device

Extensible row linking device