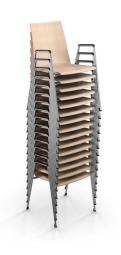

- Option to be stacked vertically and set up to save space
- Compliance with dimensions specified in the Regulations on Places of Assembly (VStättVO) (customisation available)
- Panic-safe linking
- Compliance with fire protection regulations
- Optional row and seat numbering
- Robust, easy-care materials