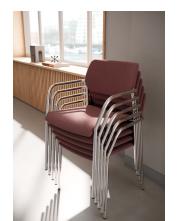

- Option to be stacked vertically and set up to save space
- Compliance with dimensions specified in the Regulations on Places of Assembly (VStättVO) (customisation available)
- Panic-safe linking
- Compliance with fire protection regulations
- Optional row and seat numbering
- Robust, easy-care materials

# Our storage and transportation systems.

Space is a precious asset in large rooms that also need to offer open areas depending on the event. That's why Brunner has designed its chairs for large spaces to be stacked away. Storage ans transportation trolleys are also available for various chair types and stacking heights.

Moving made easy: The storage trolley for fox 1024 can hold up to 40 chairs at once.

04