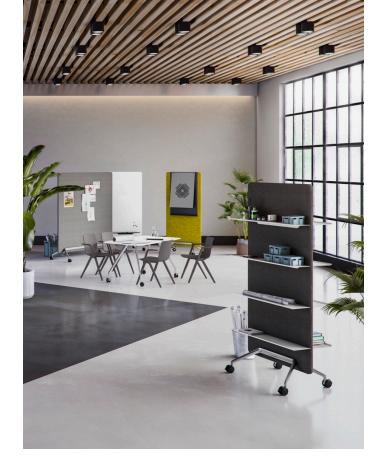

in line with DIN 4102 B1
- Optional padding made from non-flammable fire protection fabric

02

## Products.

#### A-Chair





#### A-Chair







### first place









#### first line







#### first class







#### hero







### hero plus





### hero plus





### hero plus





#### hero plus flex







#### hero plus flex









#### linos









#### magna







#### prime





#### scoop





#### tool 2







#### advance





#### A-Table







#### basic





#### basic







#### basic V







#### basic row









#### fina flex







#### fina fold







#### lift active







#### ray table flex







### torino







#### trust









## sleight







## sleight ultralight





#### 4more







### 4last







### 4less







#### team







### boards





### boards







### foild









### A-Pult





### torino







<u>03</u>

# Optional features.

# Our range of accessories and equipment.

Smart extra features take our furniture to a whole new level.



Seat and row numbering



Row linking device



Removable armrests



Storage and transportation systems

# Seat numbering: quick, efficient, simple.

It must be possible to adapt large spaces such as exhibition halls and conference centre as quickly and efficiently as possible. Seat and row numbering is almost always necessary.

Here at Brunner, we have been working to perfect our seat numbering solutions for over 30 years, with the ultimate aim of making your events easier.



Multiple solutions: From practical methods for seatng plans that rarely change electro