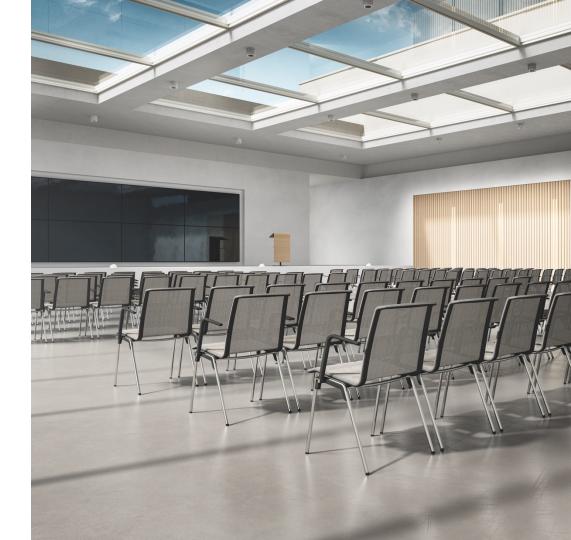

# We furnish large rooms in these types of venues.

Conference centres

Churches & monasteries

#### **Event venues**

**Town halls** 

#### **Exhibition halls**

## We combine the beautiful with the useful.

As the market leader in furnishing large spaces, we are not only aware of the requirements – we meet them without fail. With all the boxes ticked when it comes to safety, hygiene, durability and lightness, our furniture makes life at events so much easier.

- Option to be stacked vertically and set up to save space
- Compliance with dimensions specified in the Regulations on Places of Assembly (VStättVO) (customisation available)
- Panic-safe linking
- Compliance with fire protection regulations
- Optional row and seat numbering
- Robust, easy-care materials