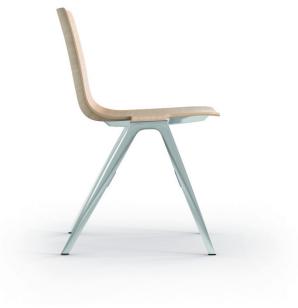

afe linking
- Compliance with fire protection regulations
- Optional row and seat numbering
- Robust, easy-care materials





Our commitment to always offering exactly the right solution menas that we also develop custommade products for our customers.

# Who knew hygiene could be so stylish?

Pathogens can spread unbelievably quickly in crowded public places. That's why surfaces need to be easy to clean and resistant to disinfectant in these venues. The ever-increasing requirements for hygiene, materials and handling are met in every way possible

- Disinfectant-resistant surfaces
- Antibacterial powder coating
- Invisibly fixed
- No unnecessary joins or crevices
- High-quality UV-hardening water-based varnish system resistant to disinfectant, alcohol and chemicals as per DIN 68861 1 B



#### A-Chair

This range features a continuous shell shape that flows beautifully into the base without any gaps for dirt to get trapped in.

## Fire protection in practice.

In case of fire, furniture can greatly affect the development of smoke and fire and can therefore literally be a matter of life and death. We meet the increasingly stringent fire protection requirements with smart product solutions that are tailored to the specific space and potential risks.

We only use materials that comply with the minimum fire protection regulations for our furniture without upholstery.

This ensures compliance with the DIN 66084 P-a or P-b fire protection standard applicable to contract furniture without upholstery.



#### Use of tested materials

- Flame-retardant varnish in accordance with D