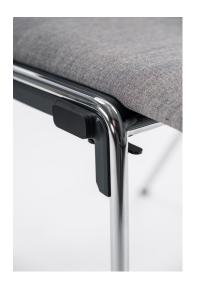

# Chairs neatly arranged with row linking devices.

Brunner offers a wide variety of row linking devices for chair-to-chair, armchair-to-armchair and alternating configurations.

Our **patented panic-safe row linking device** can withstand any type of commotion and, in an emergency, prevents tripping hazards that block the escape route.

Row linking device built into multifunctional element

Frame linking

**Built-in row linking groove** 

Detachable row linking device

Row linking device in glider

Bar row linking device

Extensible row linking device