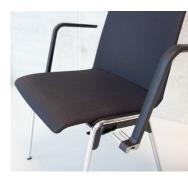

# For us, perfect ergonomics is a mere formality.

When designing our products, we place great emphasis on a practical combination of functionality and aesthetics and we always focus on the needs of users. All of our products therefore have their own design features but with one thing in common: They are made to make people feel comfortable.

- Optimum seat height and seat depth
- Three-dimensional seat shell with lumbar support
- Various upholstery options available
- Armrest with a nice, grip-friendly feel
- Handle bar or grip hole in the back
- Comfortable knee roll

**User-friendly handle bar** for easy manoeuvring.

**Ergonomically shaped knee roll** to avoid pressure points, optimise blood circulation and offer comfort even during longer periods of sitting.