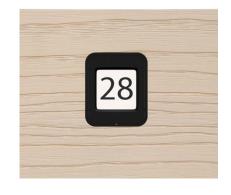

# Seat numbering: quick, efficient, simple.

It must be possible to adapt large spaces such as exhibition halls and conference centre as quickly and efficiently as possible. Seat and row numbering is almost always necessary.

Here at Brunner, we have been working to perfect our seat numbering solutions for over 30 years, with the ultimate aim of making your events easier.

Multiple solutions: From practical methods for seatng plans that rarely change electronic solutions for quick numbering.

### contactless numbering with numera evo.

With numera evo, the contactless evolution of our electronic seat numbering system, now you can number hall seating configurations flexibly, intuitively and faster than ever before.

The robust and maintenance-free seat number does not need its own power supply. In case of damage, it can be replaced there and then.

- High-end, battery-free HD display (e-paper display technology)
- Large selection of logos and customer-specific layouts
- Intuitive use from a handheld device
- Matching row numbers

Fits right in anywhere: In wood, plastic and fully upholstery liners and our mesh material.

**User-friendly** 

Battery-free

Contactless

BRUNNER | LARGE SPACES & SEMINAR