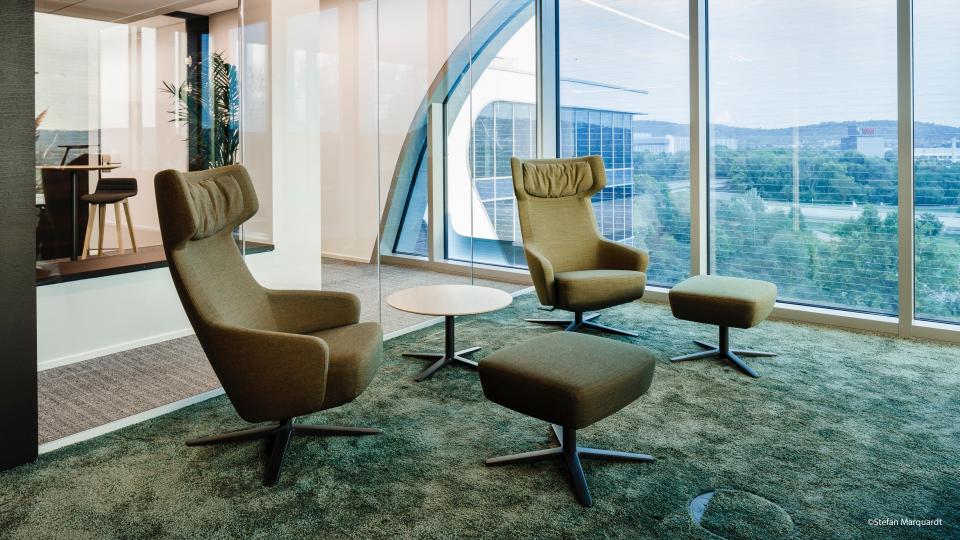

# Infinitely adjustable and happy.

- Generously proportioned wing back lounge chair for a homely feel
- High-quality upholstery: integrated lumbar support that guarantees high seating comfort
- Invisibly integrated mechanism that allows continuous locking
- Ideal for private offices, lounge areas and homeworking spaces
- Available in fabric and leather
- Optional available with neck pillow
- With matching ottoman

# Impressions.

BRUNNER | ARTEMO 1 1

| Brunner lives for furniture that makes new things possible. |  |
|-------------------------------------------------------------|--|
| that makes new thinigs possible.                            |  |
|                                                             |  |
|                                                             |  |