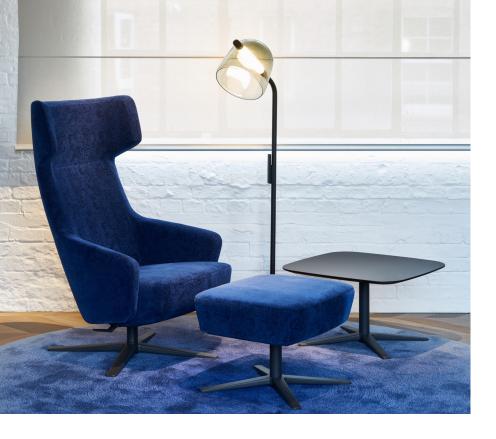

# Infinitely adjustable and happy.

- Generously proportioned wing back lounge chair for a homely feel
- High-quality upholstery: integrated lumbar support that guarantees high seating comfort
- Invisibly integrated mechanism that allows continuous locking
- Ideal for private offices, lounge areas and homeworking spaces
- Available in fabric and leather
- Optional available with neck pillow
- With matching ottoman

# Impressions.

BRUNNER | ARTEMO 1 1

| Brunner lives for furniture that makes new things possible. |  |
|-------------------------------------------------------------|--|
| that makes new thinigs possible.                            |  |
|                                                             |  |
|                                                             |  |