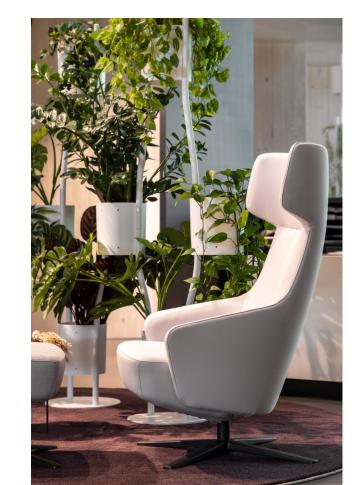

# Infinitely adjustable and happy.

- Generously proportioned wing back lounge chair for a homely feel
- High-quality upholstery: integrated lumbar support that guarantees high seating comfort
- Invisibly integrated mechanism that allows continuous locking
- Ideal for private offices, lounge areas and homeworking spaces
- Available in fabric and leather
- Optional available with neck pillow
- With matching ottoman

# Impressions.

BRUNNER | ARTEMO 1 1

| Brunner lives for furniture that makes new things possible. |  |
|-------------------------------------------------------------|--|
| that makes new thinigs possible.                            |  |
|                                                             |  |
|                                                             |  |