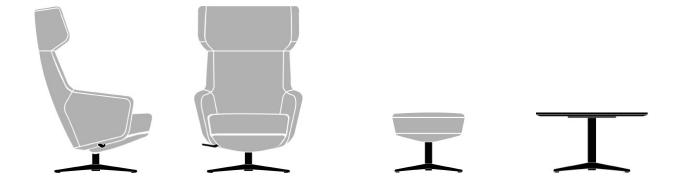

<u>04</u> |
|--------------------------------|-----------|
| USPs                           |           |
| <u>In detail</u>               | <u>06</u> |
| Variants                       |           |
| <u>Impressions</u>             | <u>09</u> |
| Inspiration and detailed views |           |

01

## Product idea.

# Infinitely adjustable and happy.

- Generously proportioned wing back lounge chair for a homely feel
- High-quality upholstery: integrated lumbar support that guarantees high seating comfort
- Invisibly integrated mechanism that allows continuous locking
- Ideal for private offices, lounge areas and homeworking spaces
- Available in fabric and leather
- Optional available with neck pillow
- With matching ottoman



BRUNNER | ARTEMO 5

<u>02</u>

# In detail.



### Variants.



03

# Impressions.







BRUNNER | ARTEMO 1 1



| Brunner lives for furniture that makes new things possible. |  |
|-------------------------------------------------------------|--|
| that makes new thinigs possible.                            |  |
|                                                             |  |
|                                                             |  |