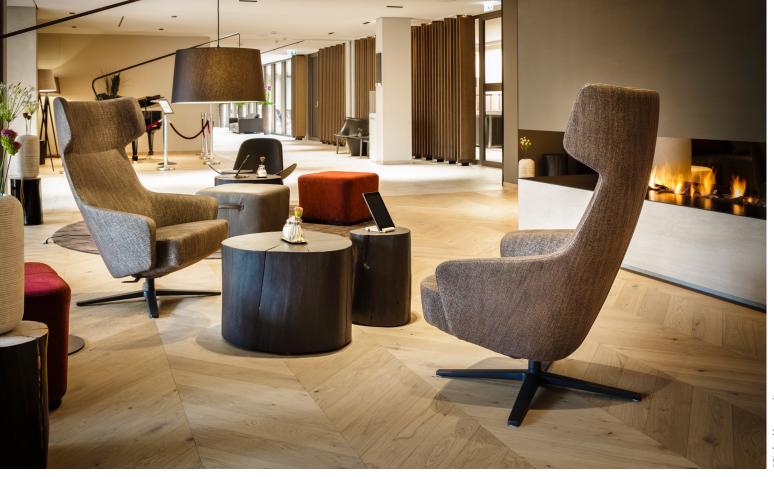

# Infinitely adjustable and happy.

- Generously proportioned wing back lounge chair for a homely feel
- High-quality upholstery: integrated lumbar support that guarantees high seating comfort
- Invisibly integrated mechanism that allows continuous locking
- Ideal for private offices, lounge areas and homeworking spaces
- Available in fabric and leather
- Optional available with neck pillow
- With matching ottoman

# Impressions.

BRUNNER | ARTEMO 1 1

| Brunner lives for furniture that makes new things possible. |  |
|-------------------------------------------------------------|--|
| that makes new thinigs possible.                            |  |
|                                                             |  |
|                                                             |  |