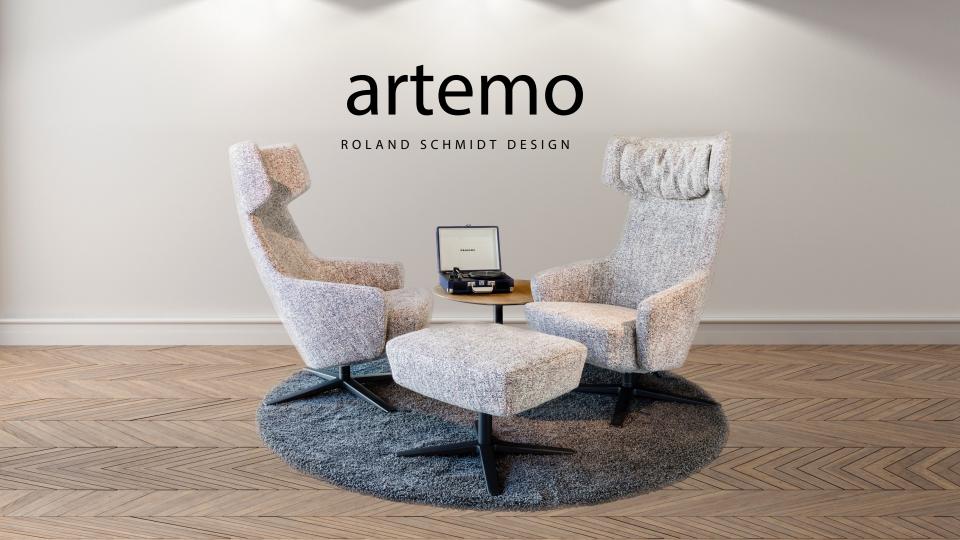

## Product idea.

# Infinitely adjustable and happy.

- Generously proportioned wing back lounge chair for a homely feel
- High-quality upholstery: integrated lumbar support that guarantees high seating comfort
- Invisibly integrated mechanism that allows continuous locking
- Ideal for private offices, lounge areas and homeworking spaces
- Available in fabric and leather
- Optional available with neck pillow
- With matching ottoman