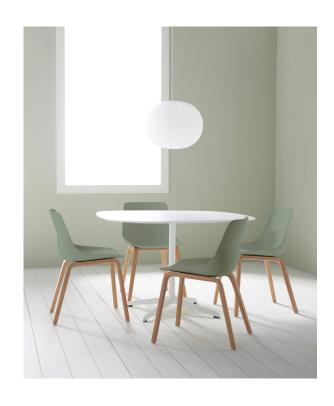

### brunner::

## break

JEHS + LAUB



# CONTENTS

| Product idea | <u>04</u> |
|--------------|-----------|
| JSPs         |           |
| n detail     | <u>06</u> |
| /ariants     |           |
| mpressions   | <u>80</u> |

Inspiration and detailed views

01

#### Product idea.

## Delicate and perfectly shaped.

- Versatile applications, including in cafeterias and office settings
- Timeless yet striking design
- Robust frame with four die-cast aluminium extensions
- Available as a classic polished version or with a more modern, powder-coated design
- A range of table top sizes and shapes available



<u>02</u>

## In detail.

#### Variants.



03

## Impressions.



















| Brunner lives for furniture that makes new things possible. |  |
|-------------------------------------------------------------|--|
|                                                             |  |
|                                                             |  |
|                                                             |  |