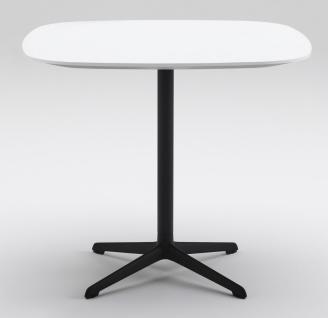

#### Product idea.

## Delicate and perfectly shaped.

- Versatile applications, including in cafeterias and office settings
- Timeless yet striking design
- Robust frame with four die-cast aluminium extensions
- Available as a classic polished version or with a more modern, powder-coated design
- A range of table top sizes and shapes available