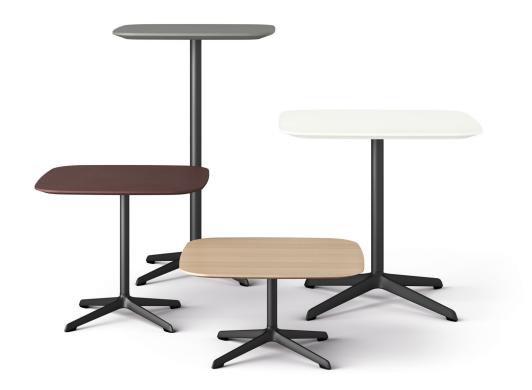

### brunner::

## break

JEHS + LAUB



# CONTENTS

| Product idea | <u>04</u> |
|--------------|-----------|
| JSPs         |           |
| n detail     | <u>06</u> |
| /ariants     |           |
| mpressions   | <u>80</u> |

Inspiration and detailed views

01

#### Product idea.

## Delicate and perfectly shaped.

- Versatile applications, including in cafeterias and office settings
- Timeless yet striking design
- Robust frame with four die-cast aluminium extensions
- Available as a classic polished version or with a more modern, powder-coated design
- A range of table top sizes and shapes available



<u>02</u>

## In detail.

#### Variants.



03

## Impressions.



















| Brunner lives for furniture that makes new things possible. |  |
|-------------------------------------------------------------|--|
|                                                             |  |
|                                                             |  |
|                                                             |  |