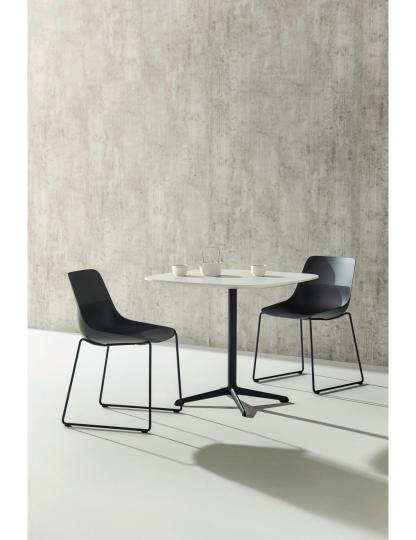

### brunner::

## break

JEHS + LAUB



# CONTENTS

| Product idea | <u>04</u> |
|--------------|-----------|
| JSPs         |           |
| n detail     | <u>06</u> |
| /ariants     |           |
| mpressions   | <u>80</u> |

Inspiration and detailed views

01

#### Product idea.

## Delicate and perfectly shaped.

- Versatile applications, including in cafeterias and office settings
- Timeless yet striking design
- Robust frame with four die-cast aluminium extensions
- Available as a classic polished version or with a more modern, powder-coated design
- A range of table top sizes and shapes available



<u>02</u>

## In detail.

#### Variants.



03

## Impressions.



















| Brunner lives for furniture that makes new things possible. |  |
|-------------------------------------------------------------|--|
|                                                             |  |
|                                                             |  |
|                                                             |  |