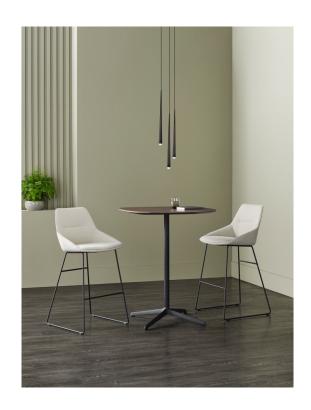

### brunner::

## break

JEHS + LAUB



# CONTENTS

| Product idea | <u>04</u> |
|--------------|-----------|
| JSPs         |           |
| n detail     | <u>06</u> |
| /ariants     |           |
| mpressions   | <u>80</u> |

Inspiration and detailed views

01

#### Product idea.

## Delicate and perfectly shaped.

- Versatile applications, including in cafeterias and office settings
- Timeless yet striking design
- Robust frame with four die-cast aluminium extensions
- Available as a classic polished version or with a more modern, powder-coated design
- A range of table top sizes and shapes available



<u>02</u>

## In detail.

#### Variants.



03

## Impressions.



















| Brunner lives for furniture that makes new things possible. |  |
|-------------------------------------------------------------|--|
|                                                             |  |
|                                                             |  |
|                                                             |  |