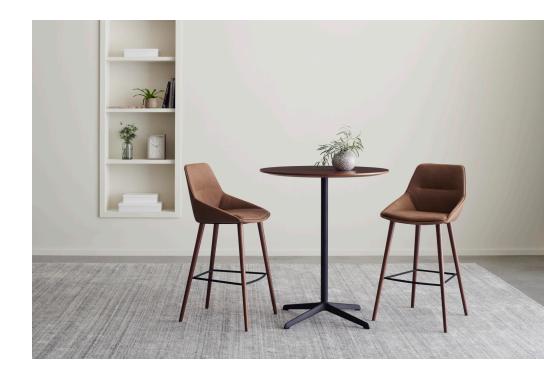

### brunner::

## break

JEHS + LAUB



# CONTENTS

| Product idea | <u>04</u> |
|--------------|-----------|
| JSPs         |           |
| n detail     | <u>06</u> |
| /ariants     |           |
| mpressions   | <u>80</u> |

Inspiration and detailed views

01

#### Product idea.

## Delicate and perfectly shaped.

- Versatile applications, including in cafeterias and office settings
- Timeless yet striking design
- Robust frame with four die-cast aluminium extensions
- Available as a classic polished version or with a more modern, powder-coated design
- A range of table top sizes and shapes available



<u>02</u>

## In detail.

#### Variants.



03

## Impressions.



















| Brunner lives for furniture that makes new things possible. |  |
|-------------------------------------------------------------|--|
|                                                             |  |
|                                                             |  |
|                                                             |  |