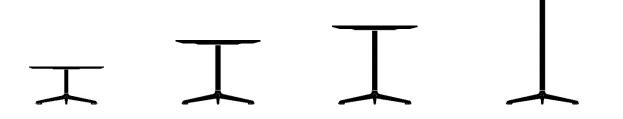

### brunner::

## break

JEHS + LAUB



# CONTENTS

| Product idea | <u>04</u> |
|--------------|-----------|
| JSPs         |           |
| n detail     | <u>06</u> |
| /ariants     |           |
| mpressions   | <u>80</u> |

Inspiration and detailed views

01

#### Product idea.

## Delicate and perfectly shaped.

- Versatile applications, including in cafeterias and office settings
- Timeless yet striking design
- Robust frame with four die-cast aluminium extensions
- Available as a classic polished version or with a more modern, powder-coated design
- A range of table top sizes and shapes available



<u>02</u>

## In detail.

#### Variants.



03

## Impressions.



















| Brunner lives for furniture that makes new things possible. |  |
|-------------------------------------------------------------|--|
|                                                             |  |
|                                                             |  |
|                                                             |  |