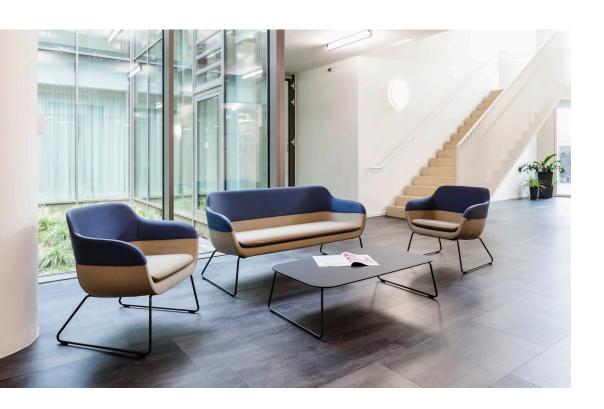

#### Nicer waiting.

- Fresh, prestigious design
- Modern series consisting of sofa and easy chair for exclusive waiting areas
- Monochrome or bi-colour upholstery offer a multitude of colour variants
- Allows more freedom for good interior design: These high backed armchairs and sofas are also ideally suited for use as room dividers
- Particularly comfortable thanks to the wide lounge shell with its extra seating cushion
- Equipped with either a slender wood frame, a delicate steel sled-base frame or a central base frame
- Matching side tables complement the series

# Impressions.

1 1

BRUNNER | CRONA LOUNGE

© Stefan Marquardt

BRUNNER | CRONA LOUNGE

BRUNNER | CRONA LOUNGE

© Evelone Gfelle

| Brunner lives for furniture that makes new things possible. |  |
|-------------------------------------------------------------|--|
| that makes new thinigs possible.                            |  |
|                                                             |  |
|                                                             |  |