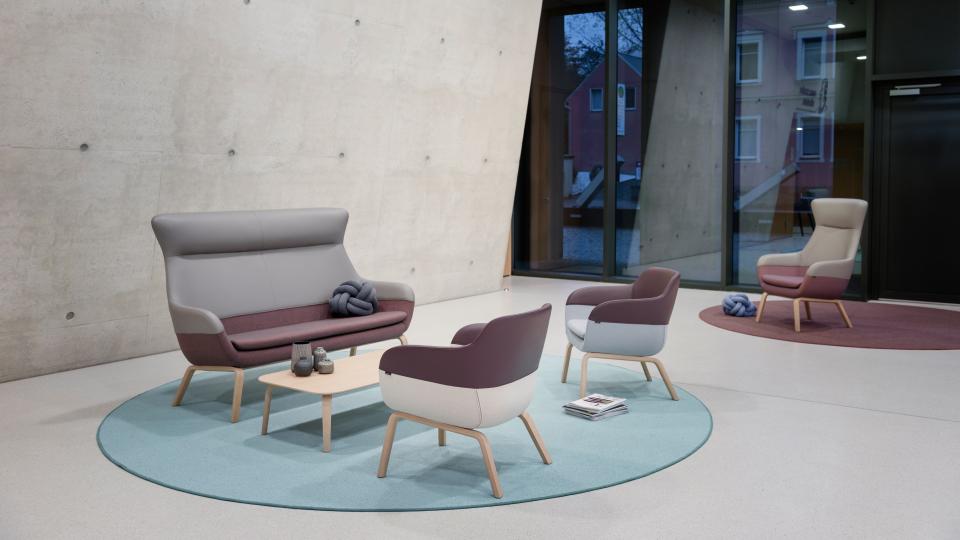

# Perfect for every situation.

The first obvious striking element is the high, comfortable backrests on the armchairs and sofas. You see them, but you mostly feel them. With well-proportioned designs and harmonious colour variants, crona lounge creates a positive atmosphere in any room.

The high-back chair also doubles up as a perfect room divider. The seat on the frame version with a central foot and four booms without casters swivels as well.

Includes comfortable high backrest:

to fall in love with featuring two ear cushions.

# Impressions.

1 1

BRUNNER | CRONA LOUNGE

© Stefan Marquardt

BRUNNER | CRONA LOUNGE

BRUNNER | CRONA LOUNGE

© Evelone Gfelle

| Brunner lives for furniture that makes new things possible. |  |
|-------------------------------------------------------------|--|
| that makes new thinigs possible.                            |  |
|                                                             |  |
|                                                             |  |