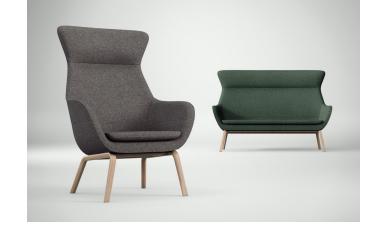

#### Nicer waiting.

- Fresh, prestigious design
- Modern series consisting of sofa and easy chair for exclusive waiting areas
- Monochrome or bi-colour upholstery offer a multitude of colour variants
- Allows more freedom for good interior design: These high backed armchairs and sofas are also ideally suited for use as room dividers
- Particularly comfortable thanks to the wide lounge shell with its extra seating cushion
- Equipped with either a slender wood frame, a delicate steel sled-base frame or a central base frame
- Matching side tables complement the series

#### Smart shell, soft core.

Comfortable lounge furniture for any setting. crona lounge, with a seat height of 43 cm, is perfect for waiting areas. The wide, fully upholstered lounge shell with additional seat cushion and integrated arm-cap provides home-from-home comfort.