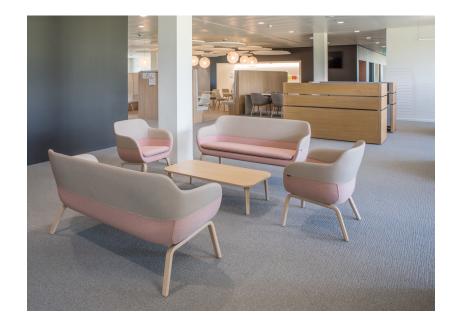

#### Nicer waiting.

- Fresh, prestigious design
- Modern series consisting of sofa and easy chair for exclusive waiting areas
- Monochrome or bi-colour upholstery offer a multitude of colour variants
- Allows more freedom for good interior design: These high backed armchairs and sofas are also ideally suited for use as room dividers
- Particularly comfortable thanks to the wide lounge shell with its extra seating cushion
- Equipped with either a slender wood frame, a delicate steel sled-base frame or a central base frame
- Matching side tables complement the series

Visitors cannot fail to notice the allure of this modern and exclusive range. The horizontal dividing seam gives the upholstery a classy design and creates attractive colour accents.

**Matching side tables:** turn any lounge area into an inviting space.

# Impressions.

1 1

BRUNNER | CRONA LOUNGE

© Stefan Marquardt

BRUNNER | CRONA LOUNGE

BRUNNER | CRONA LOUNGE

© Evelone Gfelle

| Brunner lives for furniture that makes new things possible. |  |
|-------------------------------------------------------------|--|
| that makes new thinigs possible.                            |  |
|                                                             |  |
|                                                             |  |