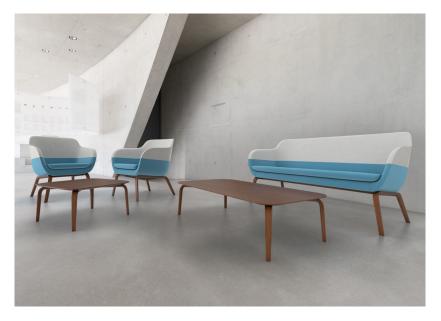

#### Nicer waiting.

- Fresh, prestigious design
- Modern series consisting of sofa and easy chair for exclusive waiting areas
- Monochrome or bi-colour upholstery offer a multitude of colour variants
- Allows more freedom for good interior design: These high backed armchairs and sofas are also ideally suited for use as room dividers
- Particularly comfortable thanks to the wide lounge shell with its extra seating cushion
- Equipped with either a slender wood frame, a delicate steel sled-base frame or a central base frame
- Matching side tables complement the series

#### Variants.

03