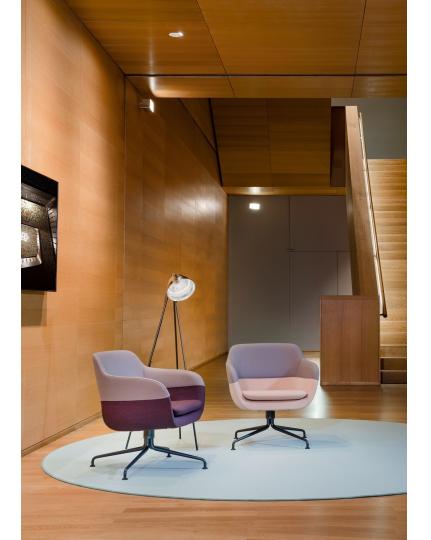

# Perfect for every situation.

The first obvious striking element is the high, comfortable backrests on the armchairs and sofas. You see them, but you mostly feel them. With well-proportioned designs and harmonious colour variants, crona lounge creates a positive atmosphere in any room.

The high-back chair also doubles up as a perfect room divider. The seat on the frame version with a central foot and four booms without casters swivels as well.

Includes comfortable high backrest:

to fall in love with featuring two ear cushions.