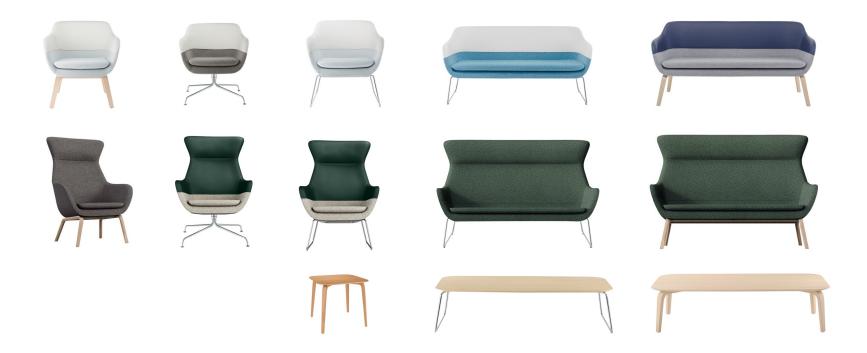

#### Variants.

03

#### Nicer waiting.

- Fresh, prestigious design
- Modern series consisting of sofa and easy chair for exclusive waiting areas
- Monochrome or bi-colour upholstery offer a multitude of colour variants
- Allows more freedom for good interior design: These high backed armchairs and sofas are also ideally suited for use as room dividers
- Particularly comfortable thanks to the wide lounge shell with its extra seating cushion
- Equipped with either a slender wood frame, a delicate steel sled-base frame or a central base frame
- Matching side tables complement the series