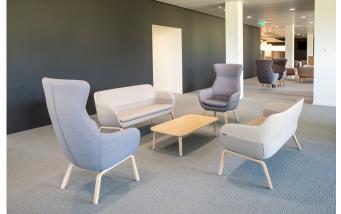

#### Nicer waiting.

- Fresh, prestigious design
- Modern series consisting of sofa and easy chair for exclusive waiting areas
- Monochrome or bi-colour upholstery offer a multitude of colour variants
- Allows more freedom for good interior design: These high backed armchairs and sofas are also ideally suited for use as room dividers
- Particularly comfortable thanks to the wide lounge shell with its extra seating cushion
- Equipped with either a slender wood frame, a delicate steel sled-base frame or a central base frame
- Matching side tables complement the series

#### Smart shell, soft core.

Comfortable lounge furniture for any setting. crona lounge, with a seat height of 43 cm, is perfect for waiting areas. The wide, fully upholstered lounge shell with additional seat cushion and integrated arm-cap provides home-from-home comfort.

Visitors cannot fail to notice the allure of this modern and exclusive range. The horizontal dividing seam gives the upholstery a classy design and creates attractive colour accents.

**Matching side tables:** turn any lounge area into an inviting space.

# Perfect for every situation.

The first obvious striking element is the high, comfortable backrests on the armchairs and sofas. You see them, but you mostly feel them. With well-proportioned designs and harmonious colour variants, crona lounge creates a positive atmosphere in any room.