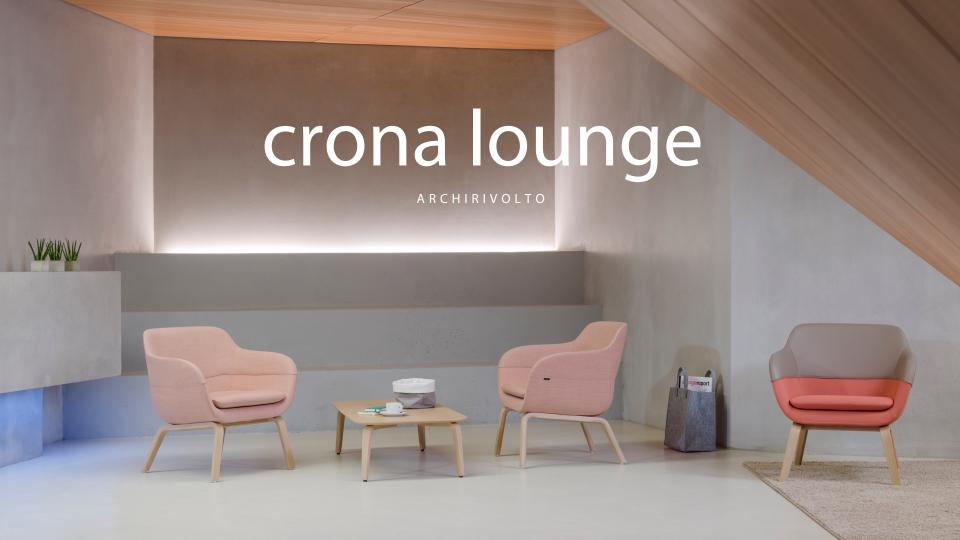

#### Nicer waiting.

- Fresh, prestigious design
- Modern series consisting of sofa and easy chair for exclusive waiting areas
- Monochrome or bi-colour upholstery offer a multitude of colour variants
- Allows more freedom for good interior design: These high backed armchairs and sofas are also ideally suited for use as room dividers
- Particularly comfortable thanks to the wide lounge shell with its extra seating cushion
- Equipped with either a slender wood frame, a delicate steel sled-base frame or a central base frame
- Matching side tables complement the series

#### Smart shell, soft core.

Comfortable lounge furniture for any setting. crona lounge, with a seat height of 43 cm, is perfect for waiting areas. The wide, fully upholstered lounge shell with additional seat cushion and integrated arm-cap provides home-from-home comfort.

Visitors cannot fail to notice the allure of this modern and exclusive range. The horizontal dividing seam gives the upholstery a classy design and creates attractive colour accents.

**Matching side tables:** turn any lounge area into an inviting space.

# Perfect for every situation.

The first obvious striking element is the high, comfortable backrests on the armchairs and sofas. You see them, but you mostly feel them. With well-proportioned designs and harmonious colour variants, crona lounge creates a positive atmosphere in any room.