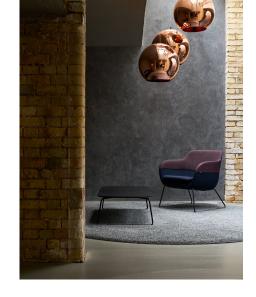

Visitors cannot fail to notice the allure of this modern and exclusive range. The horizontal dividing seam gives the upholstery a classy design and creates attractive colour accents.

**Matching side tables:** turn any lounge area into an inviting space.

# Perfect for every situation.

The first obvious striking element is the high, comfortable backrests on the armchairs and sofas. You see them, but you mostly feel them. With well-proportioned designs and harmonious colour variants, crona lounge creates a positive atmosphere in any room.