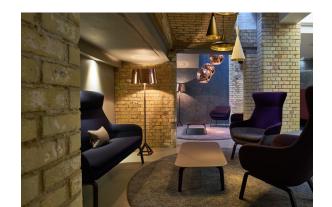

#### Smart shell, soft core.

Comfortable lounge furniture for any setting. crona lounge, with a seat height of 43 cm, is perfect for waiting areas. The wide, fully upholstered lounge shell with additional seat cushion and integrated arm-cap provides home-from-home comfort.

Visitors cannot fail to notice the allure of this modern and exclusive range. The horizontal dividing seam gives the upholstery a classy design and creates attractive colour accents.

**Matching side tables:** turn any lounge area into an inviting space.

# Perfect for every situation.

The first obvious striking element is the high, comfortable backrests on the armchairs and sofas. You see them, but you mostly feel them. With well-proportioned designs and harmonious colour variants, crona lounge creates a positive atmosphere in any room.