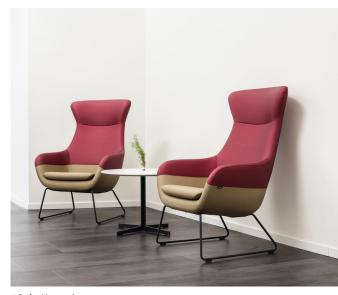

#### Nicer waiting.

- Fresh, prestigious design
- Modern series consisting of sofa and easy chair for exclusive waiting areas
- Monochrome or bi-colour upholstery offer a multitude of colour variants
- Allows more freedom for good interior design: These high backed armchairs and sofas are also ideally suited for use as room dividers
- Particularly comfortable thanks to the wide lounge shell with its extra seating cushion
- Equipped with either a slender wood frame, a delicate steel sled-base frame or a central base frame
- Matching side tables complement the series

#### Smart shell, soft core.

Comfortable lounge furniture for any setting. crona lounge, with a seat height of 43 cm, is perfect for waiting areas. The wide, fully upholstered lounge shell with additional seat cushion and integrated arm-cap provides home-from-home comfort.

Visitors cannot fail to notice the allure of this modern and exclusive range. The horizontal dividing seam gives the upholstery a classy design and creates attractive colour accents.

**Matching side tables:** turn any lounge area into an inviting space.

# Perfect for every situation.

The first obvious striking element is the high, comfortable backrests on the armchairs and sofas. You see them, but you mostly feel them. With well-proportioned designs and harmonious colour variants, crona lounge creates a positive atmosphere in any room.