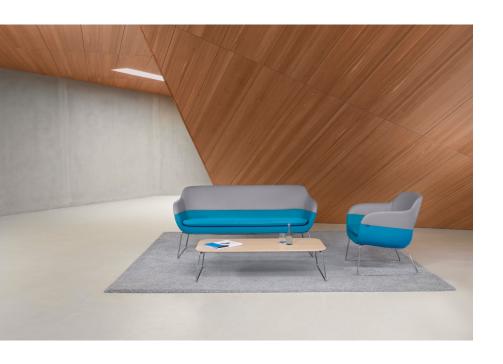

#### Nicer waiting.

- Fresh, prestigious design
- Modern series consisting of sofa and easy chair for exclusive waiting areas
- Monochrome or bi-colour upholstery offer a multitude of colour variants
- Allows more freedom for good interior design: These high backed armchairs and sofas are also ideally suited for use as room dividers
- Particularly comfortable thanks to the wide lounge shell with its extra seating cushion
- Equipped with either a slender wood frame, a delicate steel sled-base frame or a central base frame
- Matching side tables complement the series

#### Smart shell, soft core.

Comfortable lounge furniture for any setting. crona lounge, with a seat height of 43 cm, is perfect for waiting areas. The wide, fully upholstered lounge shell with additional seat cushion and integrated arm-cap provides home-from-home comfort.

Visitors cannot fail to notice the allure of this modern and exclusive range. The horizontal dividing seam gives the upholstery a classy design and creates attractive colour accents.

**Matching side tables:** turn any lounge area into an inviting space.