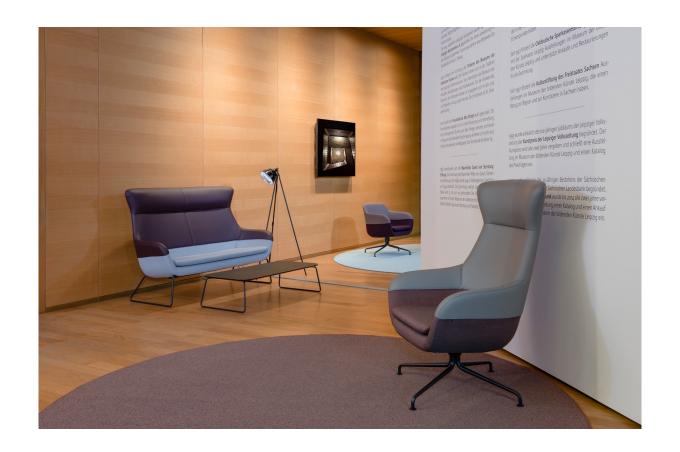

# Perfect for every situation.

The first obvious striking element is the high, comfortable backrests on the armchairs and sofas. You see them, but you mostly feel them. With well-proportioned designs and harmonious colour variants, crona lounge creates a positive atmosphere in any room.

The high-back chair also doubles up as a perfect room divider. The seat on the frame version with a central foot and four booms without casters swivels as well.

Includes comfortable high backrest:

to fall in love with featuring two ear cushions.

# Impressions.

1 1

BRUNNER | CRONA LOUNGE

© Stefan Marquardt

BRUNNER | CRONA LOUNGE

BRUNNER | CRONA LOUNGE

© Evelone Gfelle

| Brunner lives for furniture that makes new things possible. |  |
|-------------------------------------------------------------|--|
| that makes new thinigs possible.                            |  |
|                                                             |  |
|                                                             |  |