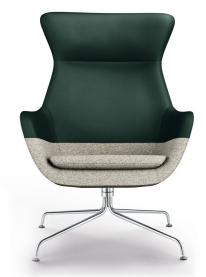

#### Nicer waiting.

- Fresh, prestigious design
- Modern series consisting of sofa and easy chair for exclusive waiting areas
- Monochrome or bi-colour upholstery offer a multitude of colour variants
- Allows more freedom for good interior design: These high backed armchairs and sofas are also ideally suited for use as room dividers
- Particularly comfortable thanks to the wide lounge shell with its extra seating cushion
- Equipped with either a slender wood frame, a delicate steel sled-base frame or a central base frame
- Matching side tables complement the series

Visitors cannot fail to notice the allure of this modern and exclusive range. The horizontal dividing seam gives the upholstery a classy design and creates attractive colour accents.

**Matching side tables:** turn any lounge area into an inviting space.