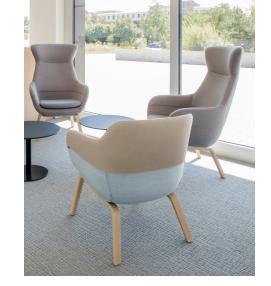

#### Nicer waiting.

- Fresh, prestigious design
- Modern series consisting of sofa and easy chair for exclusive waiting areas
- Monochrome or bi-colour upholstery offer a multitude of colour variants
- Allows more freedom for good interior design: These high backed armchairs and sofas are also ideally suited for use as room dividers
- Particularly comfortable thanks to the wide lounge shell with its extra seating cushion
- Equipped with either a slender wood frame, a delicate steel sled-base frame or a central base frame
- Matching side tables complement the series

# Perfect for every situation.

The first obvious striking element is the high, comfortable backrests on the armchairs and sofas. You see them, but you mostly feel them. With well-proportioned designs and harmonious colour variants, crona lounge creates a positive atmosphere in any room.

#### Variants.

03