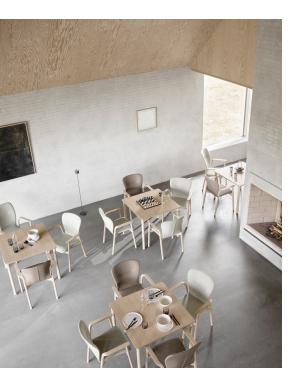

Whether small seating groups or large dining tables: <u>numerous dimensions</u> of table tops, in <u>square</u> or <u>rectangular</u>, can be easily combined.

A practical side table rounds off the series. The laminated wood on the legs is reminiscent of the finish on the armrest of the chairs.

#### Feel barrier-free.

- Four-legged tables in Scandinavian design
- High-quality oak or beech wood creates a special cosiness
- Frameless construction offers maximum legroom and wheelchair accessibility
- Optionally with new CVR edge: the curved edge design reflects the lines of the series
- Versatile use thanks to numerous table top sizes
- Additional side table with beautifully shaped laminated wood detail, which perfectly complements the feel chairs thanks to the shape of the table legs