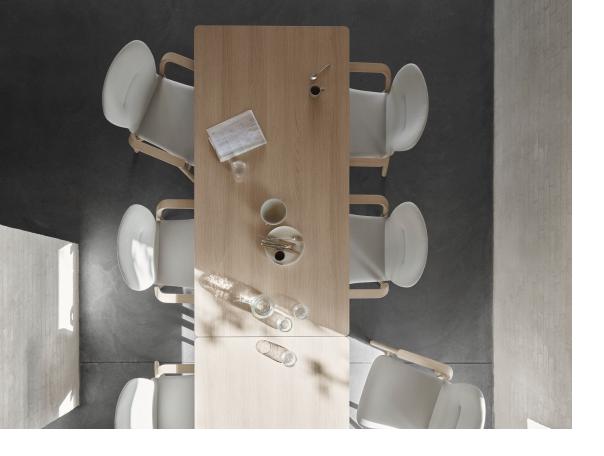

Whether small seating groups or large dining tables: <u>numerous dimensions</u> of table tops, in <u>square</u> or <u>rectangular</u>, can be easily combined.

A practical side table rounds off the series. The laminated wood on the legs is reminiscent of the finish on the armrest of the chairs.

#### Feel barrier-free.

- Four-legged tables in Scandinavian design
- High-quality oak or beech wood creates a special cosiness
- Frameless construction offers maximum legroom and wheelchair accessibility
- Optionally with new CVR edge: the curved edge design reflects the lines of the series
- Versatile use thanks to numerous table top sizes
- Additional side table with beautifully shaped laminated wood detail, which perfectly complements the feel chairs thanks to the shape of the table legs