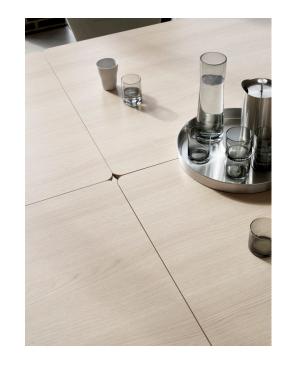

#### Irresistible Scandinavian feelgood design is moving in.

The versatile, <u>wheelchair-accessible</u> tables provide <u>ample legroom</u> for relaxing and a large variety of different sizes.

BRUNNER | FEEL 7

Whether small seating groups or large dining tables: <u>numerous dimensions</u> of table tops, in <u>square</u> or <u>rectangular</u>, can be easily combined.

A practical side table rounds off the series. The laminated wood on the legs is reminiscent of the finish on the armrest of the chairs.

#### Feel barrier-free.

- Four-legged tables in Scandinavian design
- High-quality oak or beech wood creates a special cosiness
- Frameless construction offers maximum legroom and wheelchair accessibility
- Optionally with new CVR edge: the curved edge design reflects the lines of the series
- Versatile use thanks to numerous table top sizes
- Additional side table with beautifully shaped laminated wood detail, which perfectly complements the feel chairs thanks to the shape of the table legs