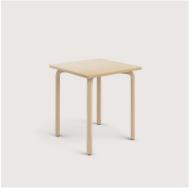

Whether small seating groups or large dining tables: <u>numerous dimensions</u> of table tops, in <u>square</u> or <u>rectangular</u>, can be easily combined.

A practical side table rounds off the series. The laminated wood on the legs is reminiscent of the finish on the armrest of the chairs.

#### Feel barrier-free.

- Four-legged tables in Scandinavian design
- High-quality oak or beech wood creates a special cosiness
- Frameless construction offers maximum legroom and wheelchair accessibility
- Optionally with new CVR edge: the curved edge design reflects the lines of the series
- Versatile use thanks to numerous table top sizes
- Additional side table with beautifully shaped laminated wood detail, which perfectly complements the feel chairs thanks to the shape of the table legs