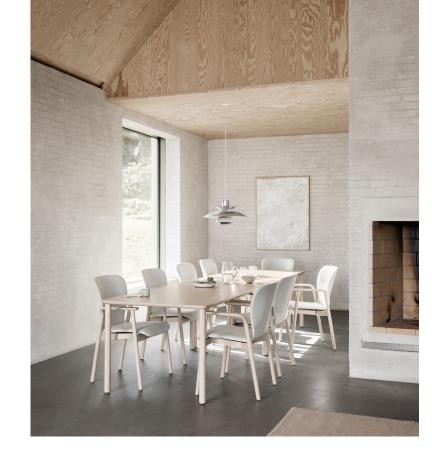

#### Irresistible Scandinavian feelgood design is moving in.

The versatile, <u>wheelchair-accessible</u> tables provide <u>ample legroom</u> for relaxing and a large variety of different sizes.

BRUNNER | FEEL 7

Whether small seating groups or large dining tables: <u>numerous dimensions</u> of table tops, in <u>square</u> or <u>rectangular</u>, can be easily combined.

A practical side table rounds off the series. The laminated wood on the legs is reminiscent of the finish on the armrest of the chairs.

#### Feel barrier-free.

- Four-legged tables in Scandinavian design
- High-quality oak or beech wood creates a special cosiness
- Frameless construction offers maximum legroom and wheelchair accessibility
- Optionally with new CVR edge: the curved edge design reflects the lines of the series
- Versatile use thanks to numerous table top sizes
- Additional side table with beautifully shaped laminated wood detail, which perfectly complements the feel chairs thanks to the shape of the table legs