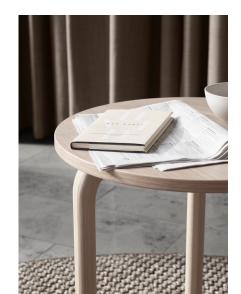

Whether small seating groups or large dining tables: <u>numerous dimensions</u> of table tops, in <u>square</u> or <u>rectangular</u>, can be easily combined.

A practical side table rounds off the series. The laminated wood on the legs is reminiscent of the finish on the armrest of the chairs.

#### Feel barrier-free.

- Four-legged tables in Scandinavian design
- High-quality oak or beech wood creates a special cosiness
- Frameless construction offers maximum legroom and wheelchair accessibility
- Optionally with new CVR edge: the curved edge design reflects the lines of the series
- Versatile use thanks to numerous table top sizes
- Additional side table with beautifully shaped laminated wood detail, which perfectly complements the feel chairs thanks to the shape of the table legs