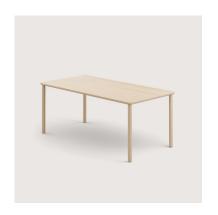

Whether small seating groups or large dining tables: <u>numerous dimensions</u> of table tops, in <u>square</u> or <u>rectangular</u>, can be easily combined.

A practical side table rounds off the series. The laminated wood on the legs is reminiscent of the finish on the armrest of the chairs.

#### Feel barrier-free.

- Four-legged tables in Scandinavian design
- High-quality oak or beech wood creates a special cosiness
- Frameless construction offers maximum legroom and wheelchair accessibility
- Optionally with new CVR edge: the curved edge design reflects the lines of the series
- Versatile use thanks to numerous table top sizes
- Additional side table with beautifully shaped laminated wood detail, which perfectly complements the feel chairs thanks to the shape of the table legs