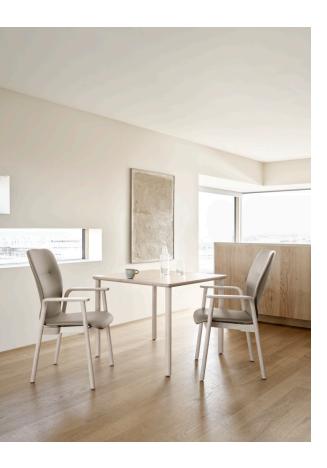

#### Irresistible Scandinavian feelgood design is moving in.

The versatile, <u>wheelchair-accessible</u> tables provide <u>ample legroom</u> for relaxing and a large variety of different sizes.

BRUNNER | FEEL 7

Whether small seating groups or large dining tables: <u>numerous dimensions</u> of table tops, in <u>square</u> or <u>rectangular</u>, can be easily combined.

A practical side table rounds off the series. The laminated wood on the legs is reminiscent of the finish on the armrest of the chairs.

#### Feel barrier-free.

- Four-legged tables in Scandinavian design
- High-quality oak or beech wood creates a special cosiness
- Frameless construction offers maximum legroom and wheelchair accessibility
- Optionally with new CVR edge: the curved edge design reflects the lines of the series
- Versatile use thanks to numerous table top sizes
- Additional side table with beautifully shaped laminated wood detail, which perfectly complements the feel chairs thanks to the shape of the table legs