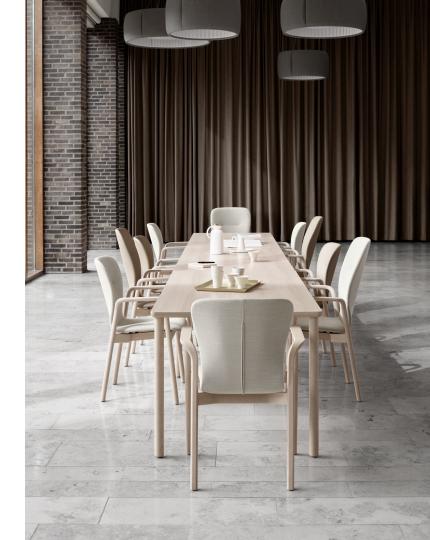

#### Irresistible Scandinavian feelgood design is moving in.

The versatile, <u>wheelchair-accessible</u> tables provide <u>ample legroom</u> for relaxing and a large variety of different sizes.

BRUNNER | FEEL 7

Whether small seating groups or large dining tables: <u>numerous dimensions</u> of table tops, in <u>square</u> or <u>rectangular</u>, can be easily combined.

A practical side table rounds off the series. The laminated wood on the legs is reminiscent of the finish on the armrest of the chairs.

# Impressions.

BRUNNER | FEEL 15