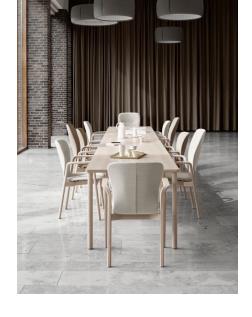

#### Irresistible Scandinavian feelgood design is moving in.

The versatile, <u>wheelchair-accessible</u> tables provide <u>ample legroom</u> for relaxing and a large variety of different sizes.

BRUNNER | FEEL 7

Whether small seating groups or large dining tables: <u>numerous dimensions</u> of table tops, in <u>square</u> or <u>rectangular</u>, can be easily combined.

A practical side table rounds off the series. The laminated wood on the legs is reminiscent of the finish on the armrest of the chairs.