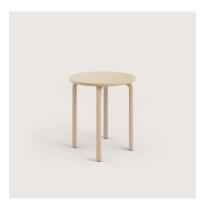

Whether small seating groups or large dining tables: <u>numerous dimensions</u> of table tops, in <u>square</u> or <u>rectangular</u>, can be easily combined.

A practical side table rounds off the series. The laminated wood on the legs is reminiscent of the finish on the armrest of the chairs.

#### Feel barrier-free.

- Four-legged tables in Scandinavian design
- High-quality oak or beech wood creates a special cosiness
- Frameless construction offers maximum legroom and wheelchair accessibility
- Optionally with new CVR edge: the curved edge design reflects the lines of the series
- Versatile use thanks to numerous table top sizes
- Additional side table with beautifully shaped laminated wood detail, which perfectly complements the feel chairs thanks to the shape of the table legs