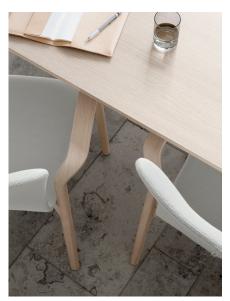

#### Irresistible Scandinavian feelgood design is moving in.

The versatile, <u>wheelchair-accessible</u> tables provide <u>ample legroom</u> for relaxing and a large variety of different sizes.

BRUNNER | FEEL 7

Whether small seating groups or large dining tables: <u>numerous dimensions</u> of table tops, in <u>square</u> or <u>rectangular</u>, can be easily combined.

A practical side table rounds off the series. The laminated wood on the legs is reminiscent of the finish on the armrest of the chairs.

#### Feel barrier-free.

- Four-legged tables in Scandinavian design
- High-quality oak or beech wood creates a special cosiness
- Frameless construction offers maximum legroom and wheelchair accessibility
- Optionally with new CVR edge: the curved edge design reflects the lines of the series
- Versatile use thanks to numerous table top sizes
- Additional side table with beautifully shaped laminated wood detail, which perfectly complements the feel chairs thanks to the shape of the table legs