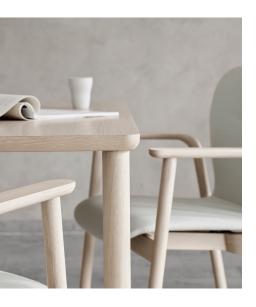

#### Irresistible Scandinavian feelgood design is moving in.

The versatile, <u>wheelchair-accessible</u> tables provide <u>ample legroom</u> for relaxing and a large variety of different sizes.

BRUNNER | FEEL 7

Whether small seating groups or large dining tables: <u>numerous dimensions</u> of table tops, in <u>square</u> or <u>rectangular</u>, can be easily combined.

A practical side table rounds off the series. The laminated wood on the legs is reminiscent of the finish on the armrest of the chairs.

#### Feel barrier-free.

- Four-legged tables in Scandinavian design
- High-quality oak or beech wood creates a special cosiness
- Frameless construction offers maximum legroom and wheelchair accessibility
- Optionally with new CVR edge: the curved edge design reflects the lines of the series
- Versatile use thanks to numerous table top sizes
- Additional side table with beautifully shaped laminated wood detail, which perfectly complements the feel chairs thanks to the shape of the table legs