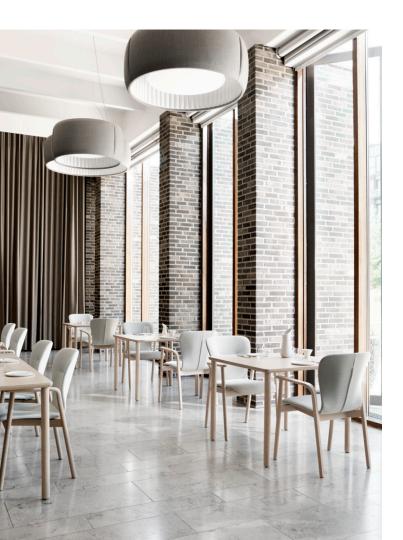

ions</u> of table tops, in <u>square</u> or <u>rectangular</u>, can be easily combined.





A practical side table rounds off the series. The laminated wood on the legs is reminiscent of the finish on the armrest of the chairs.

<u>02</u>

## In detail.

#### Feel barrier-free.

- Four-legged tables in Scandinavian design
- High-quality oak or beech wood creates a special cosiness
- Frameless construction offers maximum legroom and wheelchair accessibility
- Optionally with new CVR edge: the curved edge design reflects the lines of the series
- Versatile use thanks to numerous table top sizes
- Additional side table with beautifully shaped laminated wood detail, which perfectly complements the feel chairs thanks to the shape of the table legs



### Variants.







03

# Impressions.











BRUNNER | FEEL 15











### Variants.





| Brunner lives for furniture that makes new things possible. |  |
|-------------------------------------------------------------|--|
|                                                             |  |
|                                                             |  |
|                                                             |  |