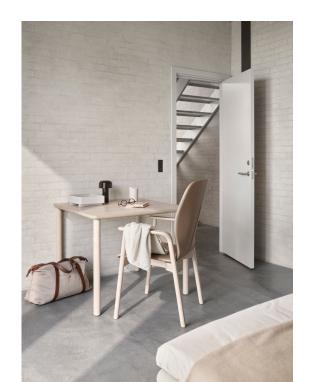

Whether small seating groups or large dining tables: <u>numerous dimensions</u> of table tops, in <u>square</u> or <u>rectangular</u>, can be easily combined.

A practical side table rounds off the series. The laminated wood on the legs is reminiscent of the finish on the armrest of the chairs.

#### Feel barrier-free.

- Four-legged tables in Scandinavian design
- High-quality oak or beech wood creates a special cosiness
- Frameless construction offers maximum legroom and wheelchair accessibility
- Optionally with new CVR edge: the curved edge design reflects the lines of the series
- Versatile use thanks to numerous table top sizes
- Additional side table with beautifully shaped laminated wood detail, which perfectly complements the feel chairs thanks to the shape of the table legs