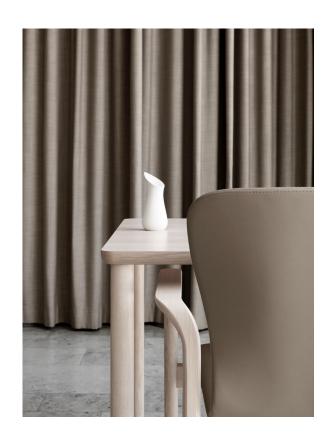

Whether small seating groups or large dining tables: <u>numerous dimensions</u> of table tops, in <u>square</u> or <u>rectangular</u>, can be easily combined.

A practical side table rounds off the series. The laminated wood on the legs is reminiscent of the finish on the armrest of the chairs.

#### Feel barrier-free.

- Four-legged tables in Scandinavian design
- High-quality oak or beech wood creates a special cosiness
- Frameless construction offers maximum legroom and wheelchair accessibility
- Optionally with new CVR edge: the curved edge design reflects the lines of the series
- Versatile use thanks to numerous table top sizes
- Additional side table with beautifully shaped laminated wood detail, which perfectly complements the feel chairs thanks to the shape of the table legs