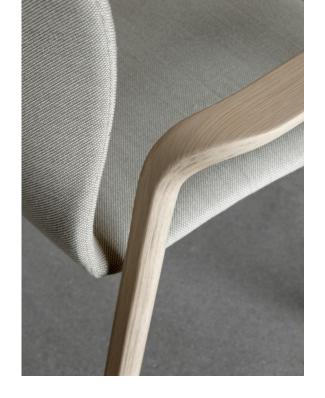

Whether small seating groups or large dining tables: <u>numerous dimensions</u> of table tops, in <u>square</u> or <u>rectangular</u>, can be easily combined.

A practical side table rounds off the series. The laminated wood on the legs is reminiscent of the finish on the armrest of the chairs.

#### Feel barrier-free.

- Four-legged tables in Scandinavian design
- High-quality oak or beech wood creates a special cosiness
- Frameless construction offers maximum legroom and wheelchair accessibility
- Optionally with new CVR edge: the curved edge design reflects the lines of the series
- Versatile use thanks to numerous table top sizes
- Additional side table with beautifully shaped laminated wood detail, which perfectly complements the feel chairs thanks to the shape of the table legs