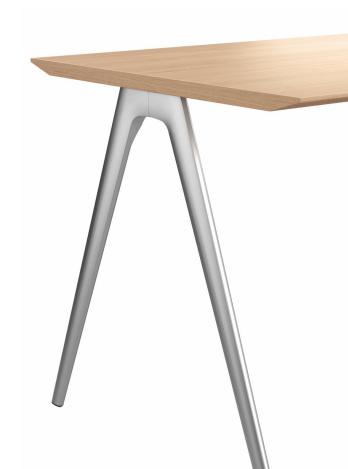

Whether small seating groups or large dining tables: <u>numerous dimensions</u> of table tops, in <u>square</u> or <u>rectangular</u>, can be easily combined.

A practical side table rounds off the series. The laminated wood on the legs is reminiscent of the finish on the armrest of the chairs.

#### Feel barrier-free.

- Four-legged tables in Scandinavian design
- High-quality oak or beech wood creates a special cosiness
- Frameless construction offers maximum legroom and wheelchair accessibility
- Optionally with new CVR edge: the curved edge design reflects the lines of the series
- Versatile use thanks to numerous table top sizes
- Additional side table with beautifully shaped laminated wood detail, which perfectly complements the feel chairs thanks to the shape of the table legs