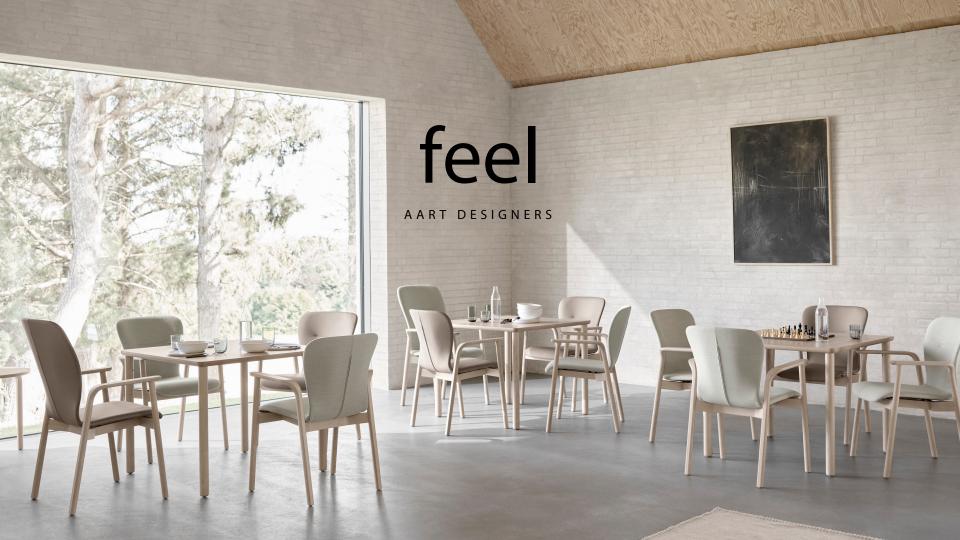

#### WHAT A feel-ING.

In everyday life, the feel line impresses thanks to its <u>pleasant haptics</u> and the <u>exceptional ergonomics</u> of all components. They are the reason behind the <u>outstanding feel comfort</u> during use and handling

#### Irresistible Scandinavian feelgood design is moving in.

The versatile, <u>wheelchair-accessible</u> tables provide <u>ample legroom</u> for relaxing and a large variety of different sizes.

BRUNNER | FEEL 7

Whether small seating groups or large dining tables: <u>numerous dimensions</u> of table tops, in <u>square</u> or <u>rectangular</u>, can be easily combined.

A practical side table rounds off the series. The laminated wood on the legs is reminiscent of the finish on the armrest of the chairs.