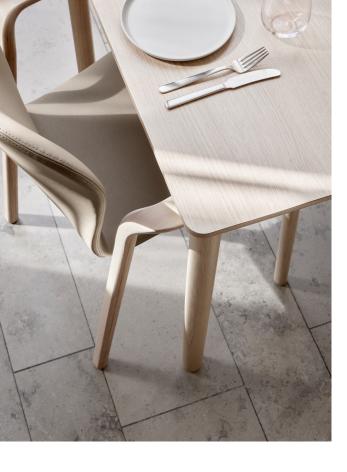

#### Irresistible Scandinavian feelgood design is moving in.

The versatile, <u>wheelchair-accessible</u> tables provide <u>ample legroom</u> for relaxing and a large variety of different sizes.

BRUNNER | FEEL 7

Whether small seating groups or large dining tables: <u>numerous dimensions</u> of table tops, in <u>square</u> or <u>rectangular</u>, can be easily combined.

A practical side table rounds off the series. The laminated wood on the legs is reminiscent of the finish on the armrest of the chairs.

#### Feel barrier-free.

- Four-legged tables in Scandinavian design
- High-quality oak or beech wood creates a special cosiness
- Frameless construction offers maximum legroom and wheelchair accessibility
- Optionally with new CVR edge: the curved edge design reflects the lines of the series
- Versatile use thanks to numerous table top sizes
- Additional side table with beautifully shaped laminated wood detail, which perfectly complements the feel chairs thanks to the shape of the table legs