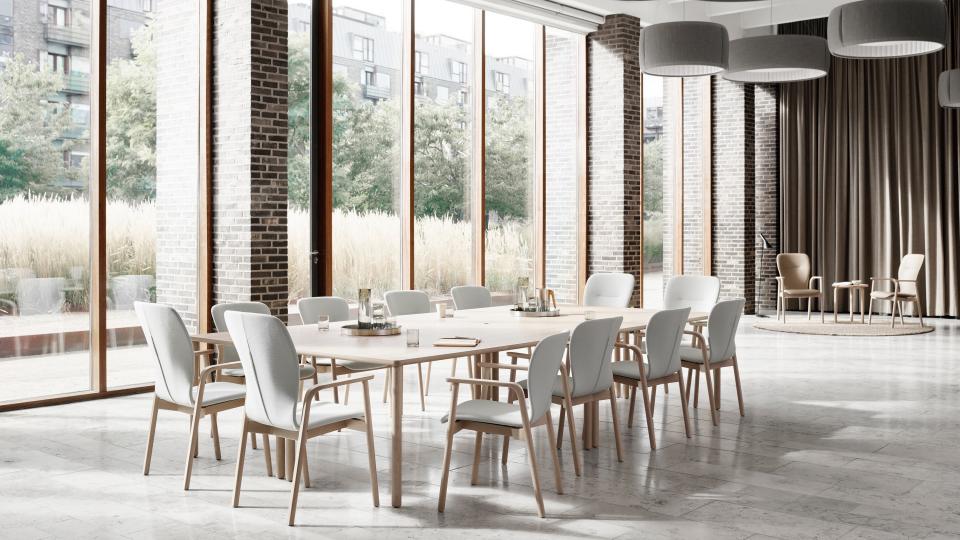

#### Irresistible Scandinavian feelgood design is moving in.

The versatile, <u>wheelchair-accessible</u> tables provide <u>ample legroom</u> for relaxing and a large variety of different sizes.

BRUNNER | FEEL 7

Whether small seating groups or large dining tables: <u>numerous dimensions</u> of table tops, in <u>square</u> or <u>rectangular</u>, can be easily combined.

A practical side table rounds off the series. The laminated wood on the legs is reminiscent of the finish on the armrest of the chairs.

#### Feel barrier-free.

- Four-legged tables in Scandinavian design
- High-quality oak or beech wood creates a special cosiness
- Frameless construction offers maximum legroom and wheelchair accessibility
- Optionally with new CVR edge: the curved edge design reflects the lines of the series
- Versatile use thanks to numerous table top sizes
- Additional side table with beautifully shaped laminated wood detail, which perfectly complements the feel chairs thanks to the shape of the table legs