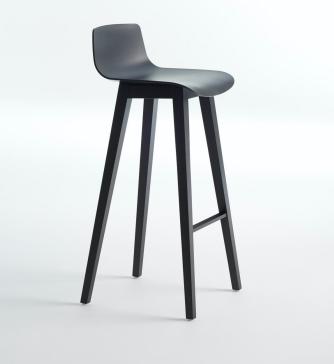

### brunner ::

## fina bar

WOLFGANG C.R. MEZGER



# CONTENTS

| <u>Product idea</u>            | <u>04</u> |
|--------------------------------|-----------|
| USPs                           |           |
| <u>In detail</u>               | <u>06</u> |
| Variants                       |           |
| <u>Impressions</u>             | <u>08</u> |
| Inspiration and detailed views |           |

Product idea.

BRUNNER | FINA BAR

# Comfortable bar stools with a delicate appearance.

- Bar stools matching the fina family
- Shaped wood seat shell, plastic or upholstered
- Variant with a high, ergonomic shell for even more seating comfort
- Chromed metal sled base frame with a puristic look design
- Also with a wooden frame in solid oak for homely interior design



## In detail.

BRUNNER | FINA BAR

#### Variants.



<u>03</u>

## Impressions.

BRUNNER | FINA BAR

















Brunner lives for furniture that makes new things possible.

brunner-group.com