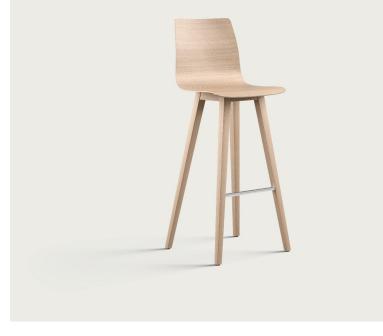

# Comfortable bar stools with a delicate appearance.

- Bar stools matching the fina family
- Shaped wood seat shell, plastic or upholstered
- Variant with a high, ergonomic shell for even more seating comfort
- Chromed metal sled base frame with a puristic look design
- Also with a wooden frame in solid oak for homely interior design

#### Variants.

<u>03</u>