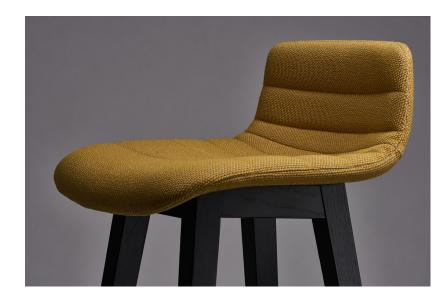

Product idea.

BRUNNER | FINA BAR

# Comfortable bar stools with a delicate appearance.

- Bar stools matching the fina family
- Shaped wood seat shell, plastic or upholstered
- Variant with a high, ergonomic shell for even more seating comfort
- Chromed metal sled base frame with a puristic look design
- Also with a wooden frame in solid oak for homely interior design