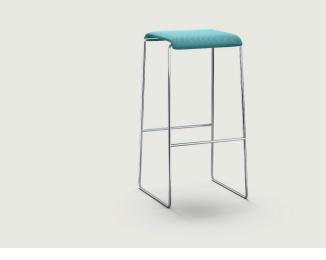

dea</u>            | <u>04</u> |
|--------------------------------|-----------|
| USPs                           |           |
| <u>In detail</u>               | <u>06</u> |
| Variants                       |           |
| <u>Impressions</u>             | <u>08</u> |
| Inspiration and detailed views |           |

Product idea.

BRUNNER | FINA BAR

# Comfortable bar stools with a delicate appearance.

- Bar stools matching the fina family
- Shaped wood seat shell, plastic or upholstered
- Variant with a high, ergonomic shell for even more seating comfort
- Chromed metal sled base frame with a puristic look design
- Also with a wooden frame in solid oak for homely interior design



## In detail.

BRUNNER | FINA BAR

#### Variants.



<u>03</u>

## Impressions.

BRUNNER | FINA BAR

















Brunner lives for furniture that makes new things possible.

brunner-group.com