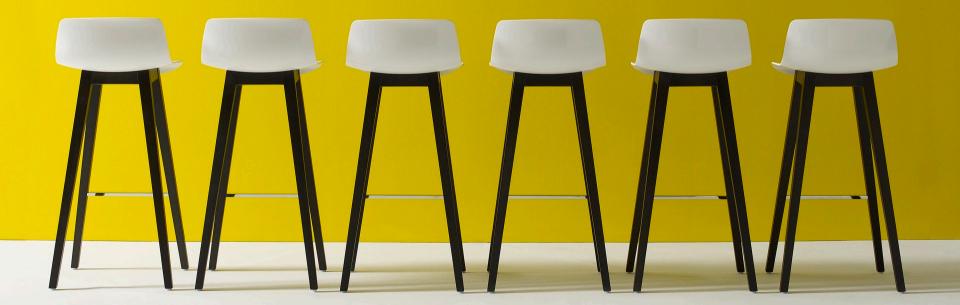

Product idea.

BRUNNER | FINA BAR

# Comfortable bar stools with a delicate appearance.

- Bar stools matching the fina family
- Shaped wood seat shell, plastic or upholstered
- Variant with a high, ergonomic shell for even more seating comfort
- Chromed metal sled base frame with a puristic look design
- Also with a wooden frame in solid oak for homely interior design