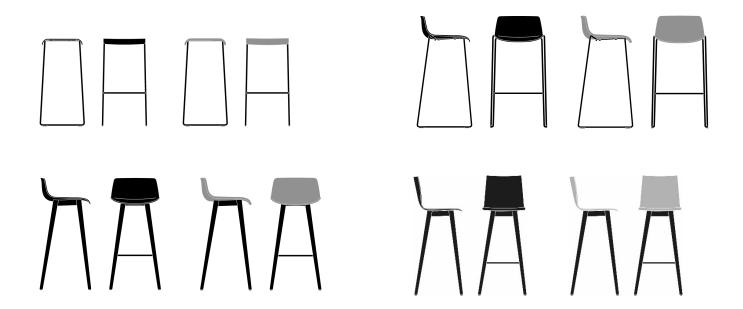

na bar

WOLFGANG C.R. MEZGER



# CONTENTS

| <u>Product idea</u>            | <u>04</u> |
|--------------------------------|-----------|
| USPs                           |           |
| <u>In detail</u>               | <u>06</u> |
| Variants                       |           |
| <u>Impressions</u>             | <u>08</u> |
| Inspiration and detailed views |           |

Product idea.

BRUNNER | FINA BAR

# Comfortable bar stools with a delicate appearance.

- Bar stools matching the fina family
- Shaped wood seat shell, plastic or upholstered
- Variant with a high, ergonomic shell for even more seating comfort
- Chromed metal sled base frame with a puristic look design
- Also with a wooden frame in solid oak for homely interior design



## In detail.

BRUNNER | FINA BAR

#### Variants.



<u>03</u>

## Impressions.

BRUNNER | FINA BAR

















Brunner lives for furniture that makes new things possible.

brunner-group.com