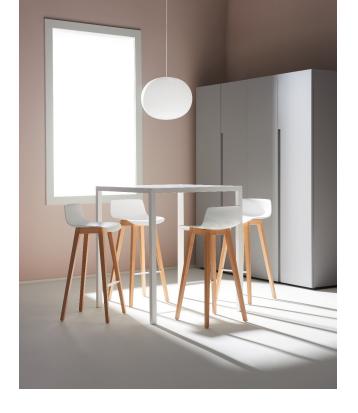

# Comfortable bar stools with a delicate appearance.

- Bar stools matching the fina family
- Shaped wood seat shell, plastic or upholstered
- Variant with a high, ergonomic shell for even more seating comfort
- Chromed metal sled base frame with a puristic look design
- Also with a wooden frame in solid oak for homely interior design