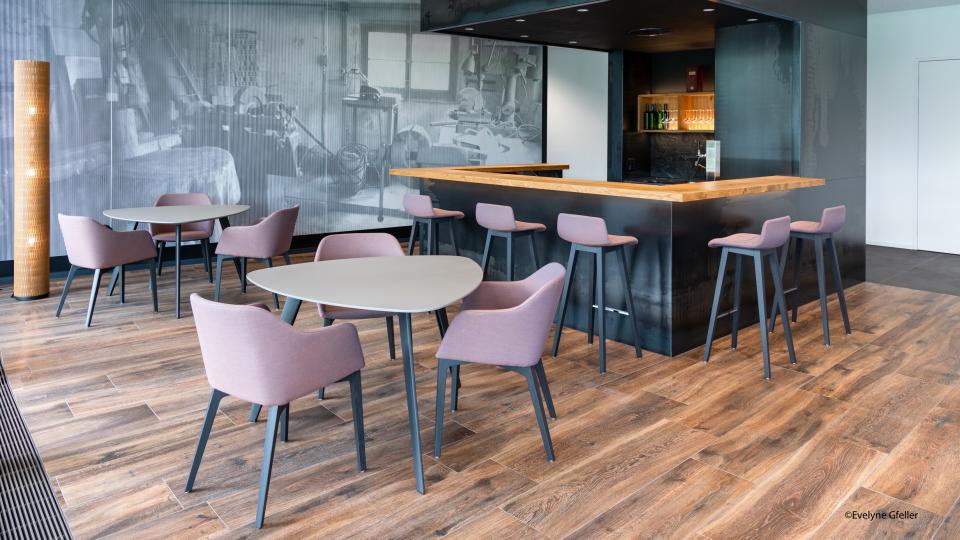

TENTS

| <u>Product idea</u>            | <u>04</u> |
|--------------------------------|-----------|
| USPs                           |           |
| <u>In detail</u>               | <u>06</u> |
| Variants                       |           |
| <u>Impressions</u>             | <u>08</u> |
| Inspiration and detailed views |           |

Product idea.

### Puristic and reduced to the essentials.

- The comfortable fina series easy chair
- Elegant, fully upholstered seat shell
- With fabric or leather cover
- Very high degree of seating comfort
- Foot parts made of solid oak wood, stained according to the oak standard range, matt lacquered
- Matching wood table available



## In detail.

#### Variants.



<u>03</u>

#### Impressions.







©Stefan Marquardt



Y

N



# ©Stefan Marquardt









Brunner lives for furniture that makes new things possible.

brunner-group.com