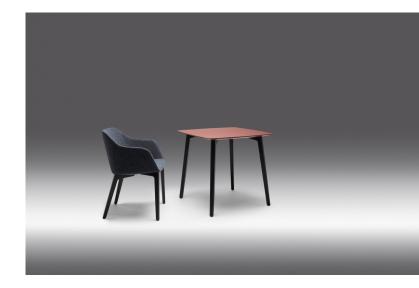

### Puristic and reduced to the essentials.

- The comfortable fina series easy chair
- Elegant, fully upholstered seat shell
- With fabric or leather cover
- Very high degree of seating comfort
- Foot parts made of solid oak wood, stained according to the oak standard range, matt lacquered
- Matching wood table available

#### Variants.

<u>03</u>