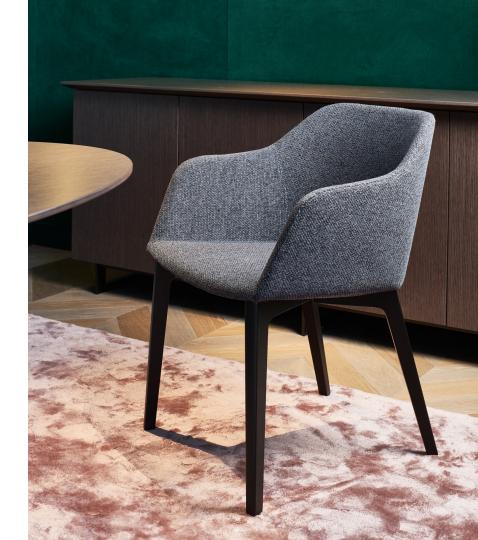

#### brunner ::

#### fina club

WOLFGANG C.R. MEZGER



# CONTENTS

| <u>Product idea</u>            | <u>04</u> |
|--------------------------------|-----------|
| USPs                           |           |
| <u>In detail</u>               | <u>06</u> |
| Variants                       |           |
| <u>Impressions</u>             | <u>08</u> |
| Inspiration and detailed views |           |

Product idea.

### Puristic and reduced to the essentials.

- The comfortable fina series easy chair
- Elegant, fully upholstered seat shell
- With fabric or leather cover
- Very high degree of seating comfort
- Foot parts made of solid oak wood, stained according to the oak standard range, matt lacquered
- Matching wood table available



## In detail.

#### Variants.



<u>03</u>

#### Impressions.







©Stefan Marquardt



Y

N



# ©Stefan Marquardt









Brunner lives for furniture that makes new things possible.

brunner-group.com