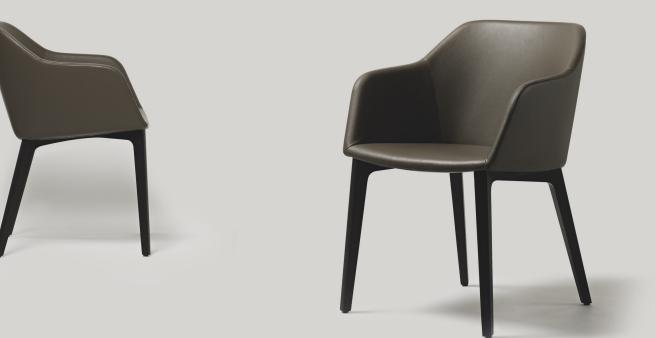

### Puristic and reduced to the essentials.

- The comfortable fina series easy chair
- Elegant, fully upholstered seat shell
- With fabric or leather cover
- Very high degree of seating comfort
- Foot parts made of solid oak wood, stained according to the oak standard range, matt lacquered
- Matching wood table available

## In detail.