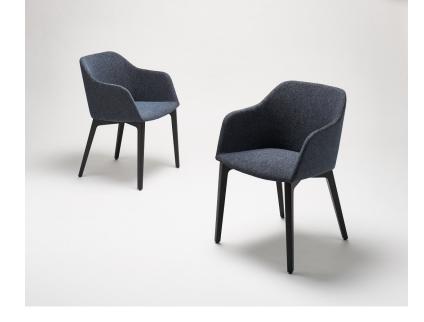

### Puristic and reduced to the essentials.

- The comfortable fina series easy chair
- Elegant, fully upholstered seat shell
- With fabric or leather cover
- Very high degree of seating comfort
- Foot parts made of solid oak wood, stained according to the oak standard range, matt lacquered
- Matching wood table available

#### Variants.

<u>03</u>