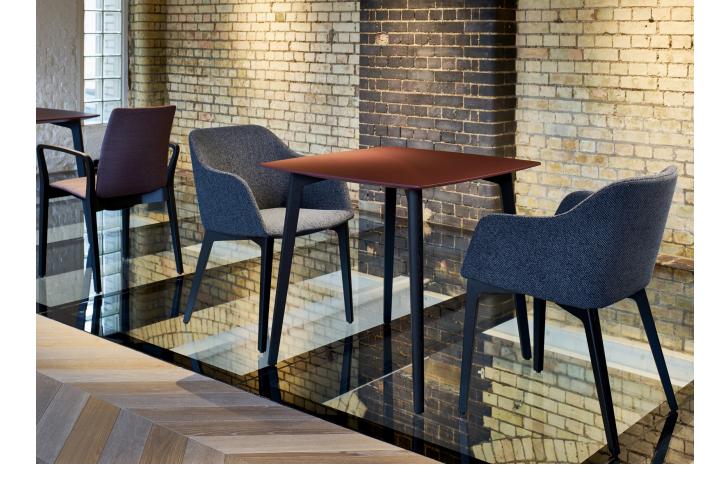

brunner ::

#### fina club

WOLFGANG C.R. MEZGER



# CONTENTS

| <u>Product idea</u>            | <u>04</u> |
|--------------------------------|-----------|
| USPs                           |           |
| <u>In detail</u>               | <u>06</u> |
| Variants                       |           |
| <u>Impressions</u>             | <u>08</u> |
| Inspiration and detailed views |           |

Product idea.

### Puristic and reduced to the essentials.

- The comfortable fina series easy chair
- Elegant, fully upholstered seat shell
- With fabric or leather cover
- Very high degree of seating comfort
- Foot parts made of solid oak wood, stained according to the oak standard range, matt lacquered
- Matching wood table available



## In detail.

#### Variants.



<u>03</u>

#### Impressions.







©Stefan Marquardt



Y

N



# ©Stefan Marquardt









Brunner lives for furniture that makes new things possible.

brunner-group.com