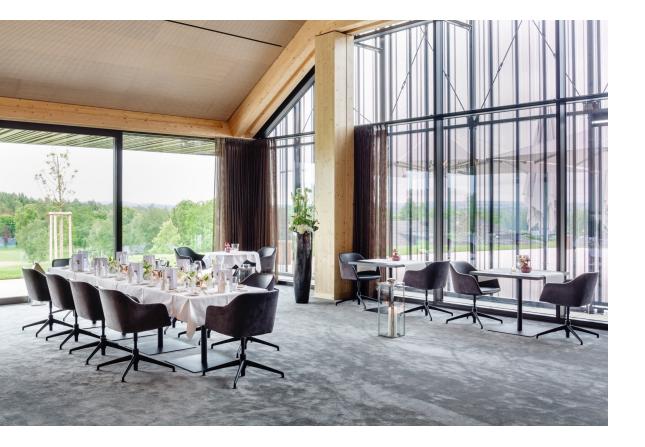

runner ::

#### fina club

WOLFGANG C.R. MEZGER



# CONTENTS

| <u>Product idea</u>            | <u>04</u> |
|--------------------------------|-----------|
| USPs                           |           |
| <u>In detail</u>               | <u>06</u> |
| Variants                       |           |
| <u>Impressions</u>             | <u>08</u> |
| Inspiration and detailed views |           |

Product idea.

### Puristic and reduced to the essentials.

- The comfortable fina series easy chair
- Elegant, fully upholstered seat shell
- With fabric or leather cover
- Very high degree of seating comfort
- Foot parts made of solid oak wood, stained according to the oak standard range, matt lacquered
- Matching wood table available



## In detail.

#### Variants.



<u>03</u>

#### Impressions.







©Stefan Marquardt



Y

N



# ©Stefan Marquardt









Brunner lives for furniture that makes new things possible.

brunner-group.com