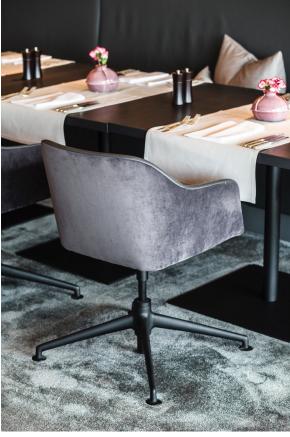

nner ::

#### fina club

WOLFGANG C.R. MEZGER



# CONTENTS

| <u>Product idea</u>            | <u>04</u> |
|--------------------------------|-----------|
| USPs                           |           |
| <u>In detail</u>               | <u>06</u> |
| Variants                       |           |
| <u>Impressions</u>             | <u>08</u> |
| Inspiration and detailed views |           |

Product idea.

### Puristic and reduced to the essentials.

- The comfortable fina series easy chair
- Elegant, fully upholstered seat shell
- With fabric or leather cover
- Very high degree of seating comfort
- Foot parts made of solid oak wood, stained according to the oak standard range, matt lacquered
- Matching wood table available



## In detail.

#### Variants.



<u>03</u>

#### Impressions.







©Stefan Marquardt



Y

N



# ©Stefan Marquardt









Brunner lives for furniture that makes new things possible.

brunner-group.com