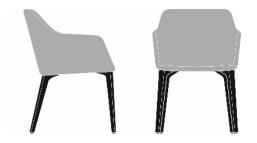

#### brunner ::

#### fina club

WOLFGANG C.R. MEZGER



# CONTENTS

| <u>Product idea</u>            | <u>04</u> |
|--------------------------------|-----------|
| USPs                           |           |
| <u>In detail</u>               | <u>06</u> |
| Variants                       |           |
| <u>Impressions</u>             | <u>08</u> |
| Inspiration and detailed views |           |

Product idea.

### Puristic and reduced to the essentials.

- The comfortable fina series easy chair
- Elegant, fully upholstered seat shell
- With fabric or leather cover
- Very high degree of seating comfort
- Foot parts made of solid oak wood, stained according to the oak standard range, matt lacquered
- Matching wood table available



## In detail.

#### Variants.



<u>03</u>

#### Impressions.







©Stefan Marquardt



Y

N



# ©Stefan Marquardt









Brunner lives for furniture that makes new things possible.

brunner-group.com