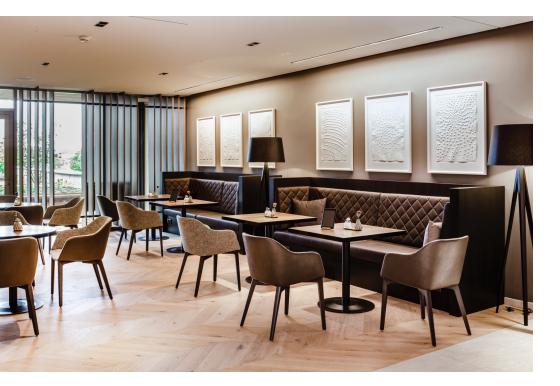

GANG C.R. MEZGER



# CONTENTS

| <u>Product idea</u>            | <u>04</u> |
|--------------------------------|-----------|
| USPs                           |           |
| <u>In detail</u>               | <u>06</u> |
| Variants                       |           |
| <u>Impressions</u>             | <u>08</u> |
| Inspiration and detailed views |           |

Product idea.

### Puristic and reduced to the essentials.

- The comfortable fina series easy chair
- Elegant, fully upholstered seat shell
- With fabric or leather cover
- Very high degree of seating comfort
- Foot parts made of solid oak wood, stained according to the oak standard range, matt lacquered
- Matching wood table available



## In detail.

#### Variants.



<u>03</u>

#### Impressions.







©Stefan Marquardt



Y

N



# ©Stefan Marquardt









Brunner lives for furniture that makes new things possible.

brunner-group.com