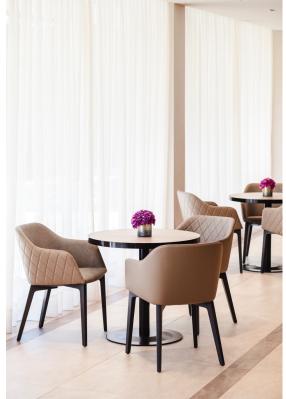

ONTENTS

| <u>Product idea</u>            | <u>04</u> |
|--------------------------------|-----------|
| USPs                           |           |
| <u>In detail</u>               | <u>06</u> |
| Variants                       |           |
| <u>Impressions</u>             | <u>08</u> |
| Inspiration and detailed views |           |

Product idea.

### Puristic and reduced to the essentials.

- The comfortable fina series easy chair
- Elegant, fully upholstered seat shell
- With fabric or leather cover
- Very high degree of seating comfort
- Foot parts made of solid oak wood, stained according to the oak standard range, matt lacquered
- Matching wood table available



## In detail.

#### Variants.



<u>03</u>

#### Impressions.







©Stefan Marquardt



Y

N



# ©Stefan Marquardt









Brunner lives for furniture that makes new things possible.

brunner-group.com