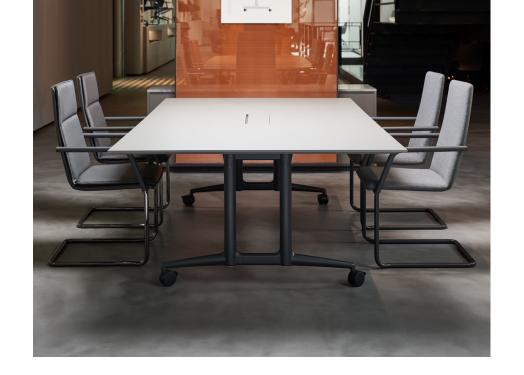

# brunner::



# CONTENTS

| <u>Product idea</u>            | <u>04</u> |
|--------------------------------|-----------|
| USPs                           |           |
| <u>In detail</u>               | <u>06</u> |
| Variants                       |           |
| <u>Impressions</u>             | <u>08</u> |
| Inspiration and detailed views |           |

01

## Product idea.

# Slim, comfortable easy chairs.

- Light formal language, high degree of comfort
- As swivel or cantilever chair also with high back
- Premium finish with innovative details
- Intelligently easy comfort thanks to dynamic spring steel linkage or tilting mechanism
- Harmoniously adjusted die-cast aluminium parts



<u>02</u>

# In detail.

### Variants.



03

# Impressions.







BRUNNER | FINA SOFT



BRUNNER | FINA SOFT







| Brunner lives for furniture that makes new things possible. |  |
|-------------------------------------------------------------|--|
|                                                             |  |
|                                                             |  |
|                                                             |  |