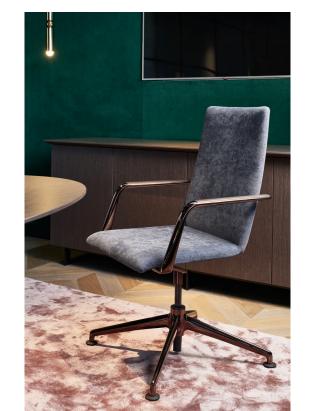

# Slim, comfortable easy chairs.

- Light formal language, high degree of comfort
- As swivel or cantilever chair also with high back
- Premium finish with innovative details
- Intelligently easy comfort thanks to dynamic spring steel linkage or tilting mechanism
- Harmoniously adjusted die-cast aluminium parts