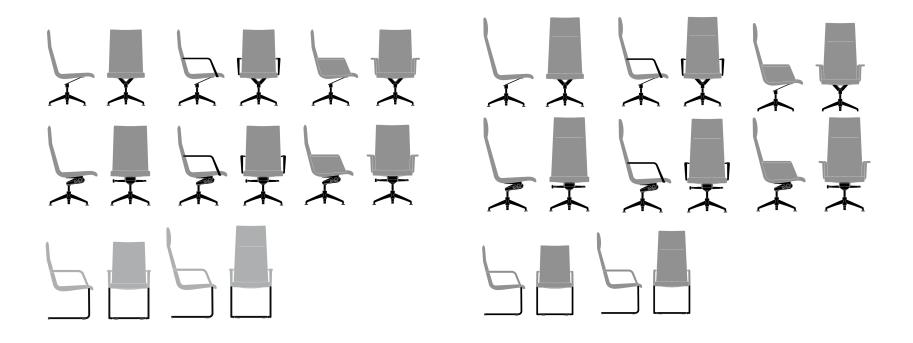

# brunner::



# CONTENTS

| <u>Product idea</u>            | <u>04</u> |
|--------------------------------|-----------|
| USPs                           |           |
| <u>In detail</u>               | <u>06</u> |
| Variants                       |           |
| <u>Impressions</u>             | <u>08</u> |
| Inspiration and detailed views |           |

01

## Product idea.

# Slim, comfortable easy chairs.

- Light formal language, high degree of comfort
- As swivel or cantilever chair also with high back
- Premium finish with innovative details
- Intelligently easy comfort thanks to dynamic spring steel linkage or tilting mechanism
- Harmoniously adjusted die-cast aluminium parts



<u>02</u>

# In detail.

### Variants.



03

# Impressions.







BRUNNER | FINA SOFT



BRUNNER | FINA SOFT







| Brunner lives for furniture that makes new things possible. |  |
|-------------------------------------------------------------|--|
|                                                             |  |
|                                                             |  |
|                                                             |  |