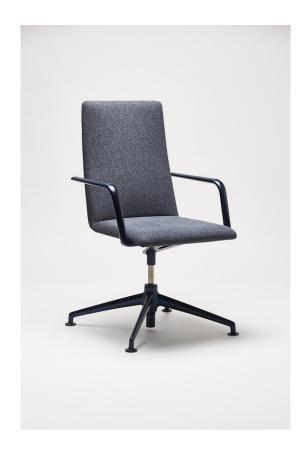

## Product idea.

# Slim, comfortable easy chairs.

- Light formal language, high degree of comfort
- As swivel or cantilever chair also with high back
- Premium finish with innovative details
- Intelligently easy comfort thanks to dynamic spring steel linkage or tilting mechanism
- Harmoniously adjusted die-cast aluminium parts