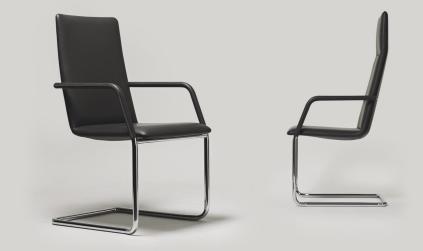

# Slim, comfortable easy chairs.

- Light formal language, high degree of comfort
- As swivel or cantilever chair also with high back
- Premium finish with innovative details
- Intelligently easy comfort thanks to dynamic spring steel linkage or tilting mechanism
- Harmoniously adjusted die-cast aluminium parts

# In detail.

### Variants.

03