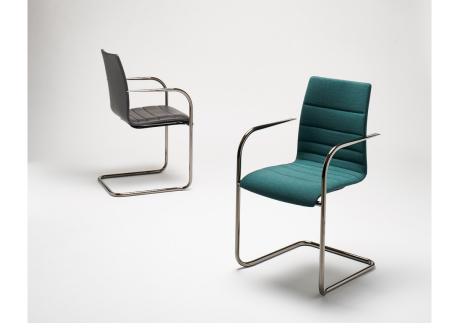

# Innovative and individual.

- Versatile deployment
- Innovative shaped wood seat shell: stable, yet delicate inside only 1,5 cm, outside only 5 mm thickness
- Shaped wood or plastic seat shell
- Shaped wood shell with different upholstery variants
- Plastic shell suitable to fulfill contract furniture requirements, featuring a glass fibre reinforced core area, two-coloured: High-gloss back, matt white front
- Different frame versions
- Optional: Armrests available in different versions

#### Variants.

03