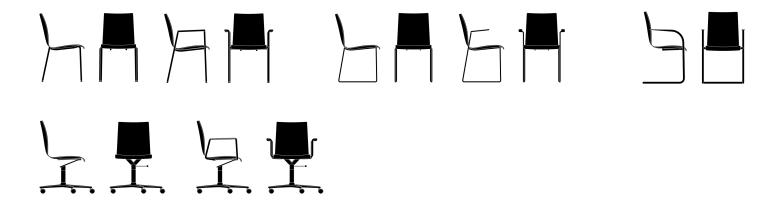

| USPs                           |           |
| <u>In detail</u>               | <u>06</u> |
| Variants                       |           |
| <u>Impressions</u>             | <u>08</u> |
| Inspiration and detailed views |           |

01

#### Product idea.

# Innovative and individual.

- Versatile deployment
- Innovative shaped wood seat shell: stable, yet delicate inside only 1,5 cm, outside only 5 mm thickness
- Shaped wood or plastic seat shell
- Shaped wood shell with different upholstery variants
- Plastic shell suitable to fulfill contract furniture requirements, featuring a glass fibre reinforced core area, two-coloured: High-gloss back, matt white front
- Different frame versions
- Optional: Armrests available in different versions



<u>02</u>

### In detail.

#### Variants.



03

# Impressions.





















| Brunner lives for furniture that makes new things possible. |  |
|-------------------------------------------------------------|--|
|                                                             |  |
|                                                             |  |
|                                                             |  |