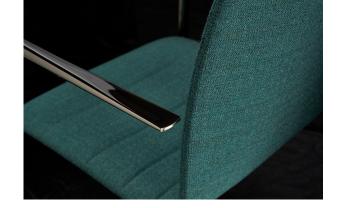

# Innovative and individual.

- Versatile deployment
- Innovative shaped wood seat shell: stable, yet delicate inside only 1,5 cm, outside only 5 mm thickness
- Shaped wood or plastic seat shell
- Shaped wood shell with different upholstery variants
- Plastic shell suitable to fulfill contract furniture requirements, featuring a glass fibre reinforced core area, two-coloured: High-gloss back, matt white front
- Different frame versions
- Optional: Armrests available in different versions