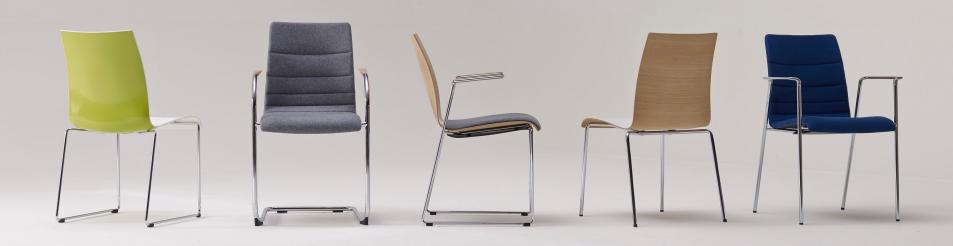

# Innovative and individual.

- Versatile deployment
- Innovative shaped wood seat shell: stable, yet delicate inside only 1,5 cm, outside only 5 mm thickness
- Shaped wood or plastic seat shell
- Shaped wood shell with different upholstery variants
- Plastic shell suitable to fulfill contract furniture requirements, featuring a glass fibre reinforced core area, two-coloured: High-gloss back, matt white front
- Different frame versions
- Optional: Armrests available in different versions

#### Variants.

03