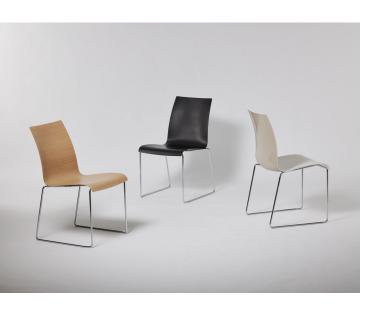

# Innovative and individual.

- Versatile deployment
- Innovative shaped wood seat shell: stable, yet delicate inside only 1,5 cm, outside only 5 mm thickness
- Shaped wood or plastic seat shell
- Shaped wood shell with different upholstery variants
- Plastic shell suitable to fulfill contract furniture requirements, featuring a glass fibre reinforced core area, two-coloured: High-gloss back, matt white front
- Different frame versions
- Optional: Armrests available in different versions