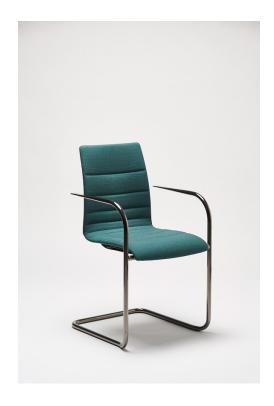

# Innovative and individual.

- Versatile deployment
- Innovative shaped wood seat shell: stable, yet delicate inside only 1,5 cm, outside only 5 mm thickness
- Shaped wood or plastic seat shell
- Shaped wood shell with different upholstery variants
- Plastic shell suitable to fulfill contract furniture requirements, featuring a glass fibre reinforced core area, two-coloured: High-gloss back, matt white front
- Different frame versions
- Optional: Armrests available in different versions

# Impressions.

| Brunner lives for furniture that makes new things possible. |  |
|-------------------------------------------------------------|--|
|                                                             |  |
|                                                             |  |
|                                                             |  |