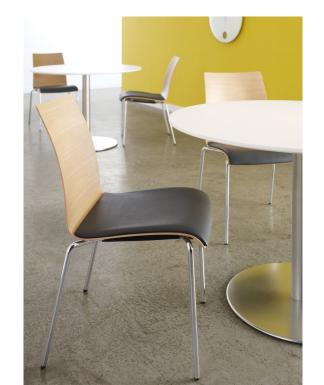

|
| <u>In detail</u>               | <u>06</u> |
| Variants                       |           |
| <u>Impressions</u>             | <u>08</u> |
| Inspiration and detailed views |           |

01

#### Product idea.

# Innovative and individual.

- Versatile deployment
- Innovative shaped wood seat shell: stable, yet delicate inside only 1,5 cm, outside only 5 mm thickness
- Shaped wood or plastic seat shell
- Shaped wood shell with different upholstery variants
- Plastic shell suitable to fulfill contract furniture requirements, featuring a glass fibre reinforced core area, two-coloured: High-gloss back, matt white front
- Different frame versions
- Optional: Armrests available in different versions



<u>02</u>

### In detail.

#### Variants.



03

# Impressions.





















| Brunner lives for furniture that makes new things possible. |  |
|-------------------------------------------------------------|--|
|                                                             |  |
|                                                             |  |
|                                                             |  |