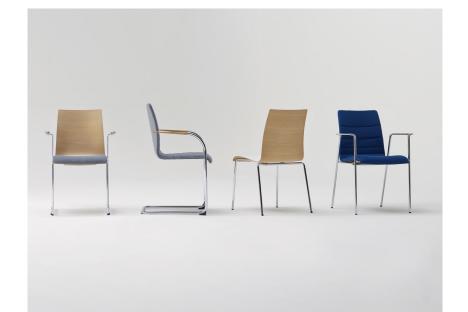

# Innovative and individual.

- Versatile deployment
- Innovative shaped wood seat shell: stable, yet delicate inside only 1,5 cm, outside only 5 mm thickness
- Shaped wood or plastic seat shell
- Shaped wood shell with different upholstery variants
- Plastic shell suitable to fulfill contract furniture requirements, featuring a glass fibre reinforced core area, two-coloured: High-gloss back, matt white front
- Different frame versions
- Optional: Armrests available in different versions

### In detail.

#### Variants.

03