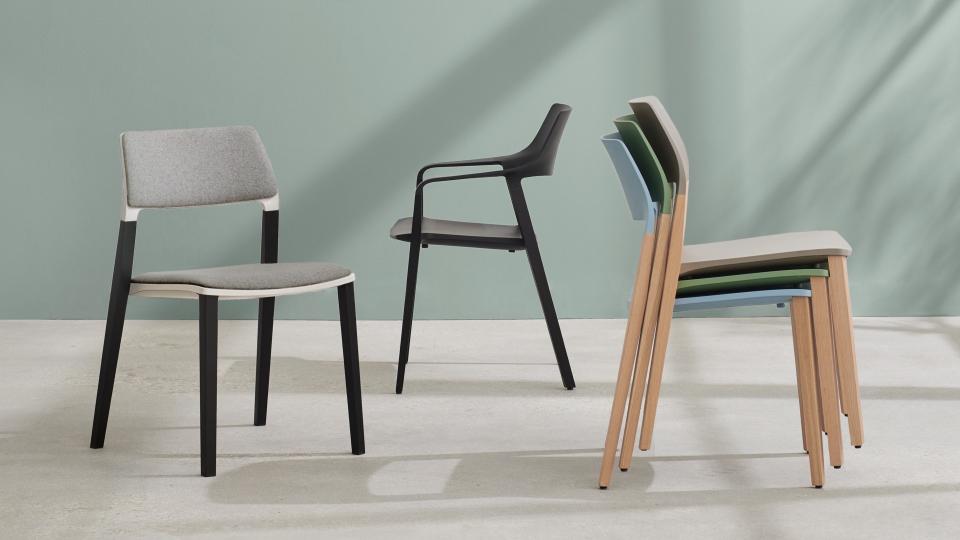

# Two from the same mould.

- Has a clear form and design with a slinky silhouette supplemented by an exceptional material mix (plastic/solid wood)
- Seat and back made of high-quality polypropylene, available in six trendy colours
- Invisible square tube frame grants highest possible stability
- Without upholstery, with seat liner or seat and back liner
- With or without armrests
- Hygiene-friendly due to the almost seamless construction

#### Kunststoffschalen

lava RAL 7021

stone RAL 9002

clay RAL Design 100 50 05

dawn Pantone 5425C

rust RAL Design 040 40 50

reed Pantone 5625C

03