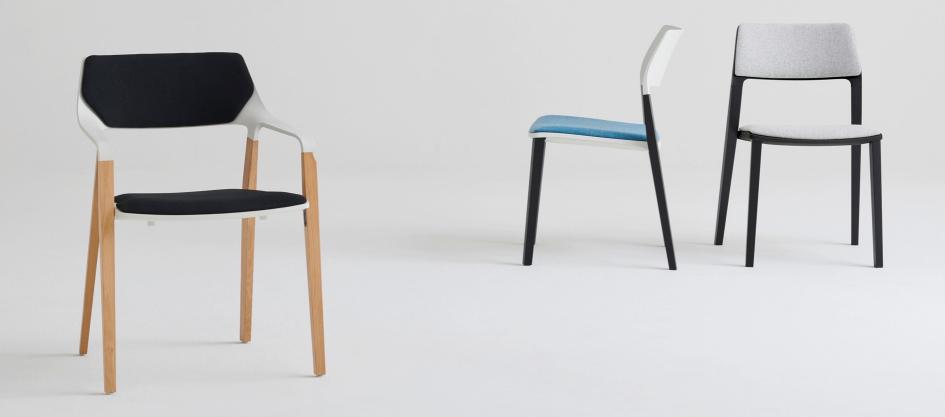

# Two from the same mould.

- Has a clear form and design with a slinky silhouette supplemented by an exceptional material mix (plastic/solid wood)
- Seat and back made of high-quality polypropylene, available in six trendy colours
- Invisible square tube frame grants highest possible stability
- Without upholstery, with seat liner or seat and back liner
- With or without armrests
- Hygiene-friendly due to the almost seamless construction

#### Variants.