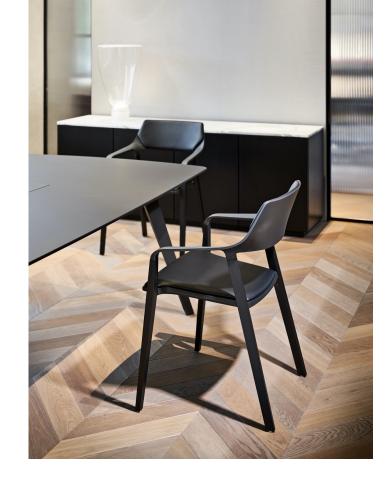

# Two from the same mould.

- Has a clear form and design with a slinky silhouette supplemented by an exceptional material mix (plastic/solid wood)
- Seat and back made of high-quality polypropylene, available in six trendy colours
- Invisible square tube frame grants highest possible stability
- Without upholstery, with seat liner or seat and back liner
- With or without armrests
- Hygiene-friendly due to the almost seamless construction

# Impressions.

BRUNNER | HALM

BRUNNER | HALM

| Brunner lives for furniture that makes new things possible. |  |
|-------------------------------------------------------------|--|
|                                                             |  |
|                                                             |  |
|                                                             |  |