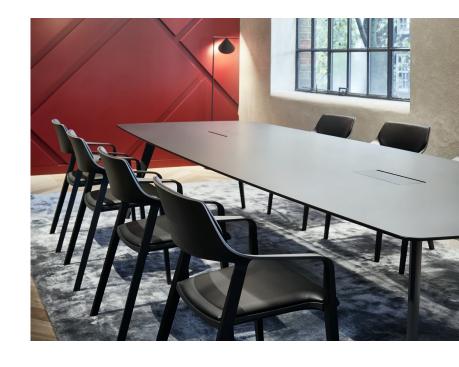

# Two from the same mould.

- Has a clear form and design with a slinky silhouette supplemented by an exceptional material mix (plastic/solid wood)
- Seat and back made of high-quality polypropylene, available in six trendy colours
- Invisible square tube frame grants highest possible stability
- Without upholstery, with seat liner or seat and back liner
- With or without armrests
- Hygiene-friendly due to the almost seamless construction

# Impressions.

BRUNNER | HALM

BRUNNER | HALM

| Brunner lives for furniture that makes new things possible. |  |
|-------------------------------------------------------------|--|
|                                                             |  |
|                                                             |  |
|                                                             |  |