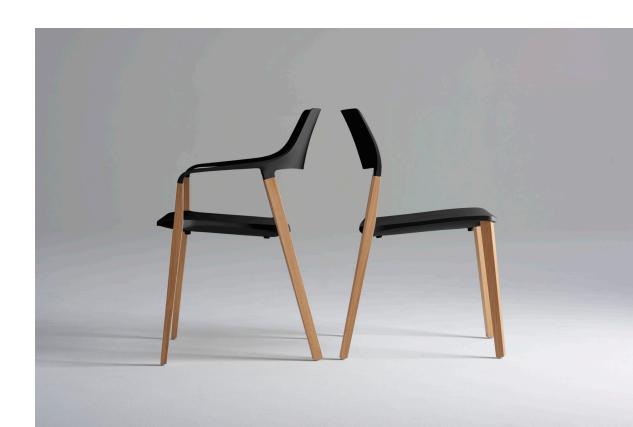

# Two from the same mould.

- Has a clear form and design with a slinky silhouette supplemented by an exceptional material mix (plastic/solid wood)
- Seat and back made of high-quality polypropylene, available in six trendy colours
- Invisible square tube frame grants highest possible stability
- Without upholstery, with seat liner or seat and back liner
- With or without armrests
- Hygiene-friendly due to the almost seamless construction