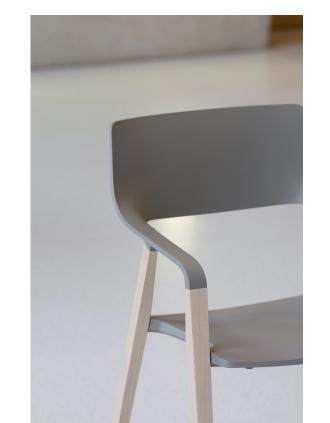

# Two from the same mould.

- Has a clear form and design with a slinky silhouette supplemented by an exceptional material mix (plastic/solid wood)
- Seat and back made of high-quality polypropylene, available in six trendy colours
- Invisible square tube frame grants highest possible stability
- Without upholstery, with seat liner or seat and back liner
- With or without armrests
- Hygiene-friendly due to the almost seamless construction