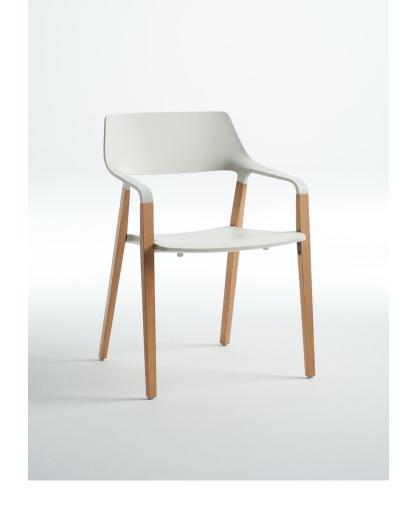

# Two from the same mould.

- Has a clear form and design with a slinky silhouette supplemented by an exceptional material mix (plastic/solid wood)
- Seat and back made of high-quality polypropylene, available in six trendy colours
- Invisible square tube frame grants highest possible stability
- Without upholstery, with seat liner or seat and back liner
- With or without armrests
- Hygiene-friendly due to the almost seamless construction