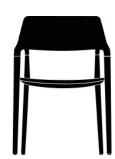

### Product idea.

# Two from the same mould.

- Has a clear form and design with a slinky silhouette supplemented by an exceptional material mix (plastic/solid wood)
- Seat and back made of high-quality polypropylene, available in six trendy colours
- Invisible square tube frame grants highest possible stability
- Without upholstery, with seat liner or seat and back liner
- With or without armrests
- Hygiene-friendly due to the almost seamless construction