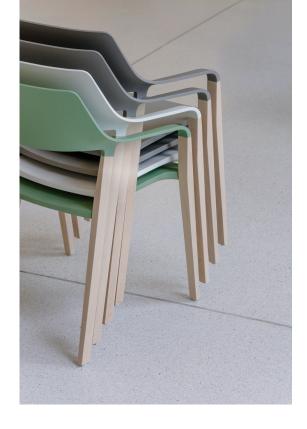

# Two from the same mould.

- Has a clear form and design with a slinky silhouette supplemented by an exceptional material mix (plastic/solid wood)
- Seat and back made of high-quality polypropylene, available in six trendy colours
- Invisible square tube frame grants highest possible stability
- Without upholstery, with seat liner or seat and back liner
- With or without armrests
- Hygiene-friendly due to the almost seamless construction

#### Kunststoffschalen

lava RAL 7021

stone RAL 9002

clay RAL Design 100 50 05

dawn Pantone 5425C

rust RAL Design 040 40 50

reed Pantone 5625C

03