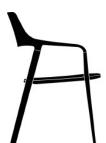

### Product idea.

# Two from the same mould.

- Has a clear form and design with a slinky silhouette supplemented by an exceptional material mix (plastic/solid wood)
- Seat and back made of high-quality polypropylene, available in six trendy colours
- Invisible square tube frame grants highest possible stability
- Without upholstery, with seat liner or seat and back liner
- With or without armrests
- Hygiene-friendly due to the almost seamless construction