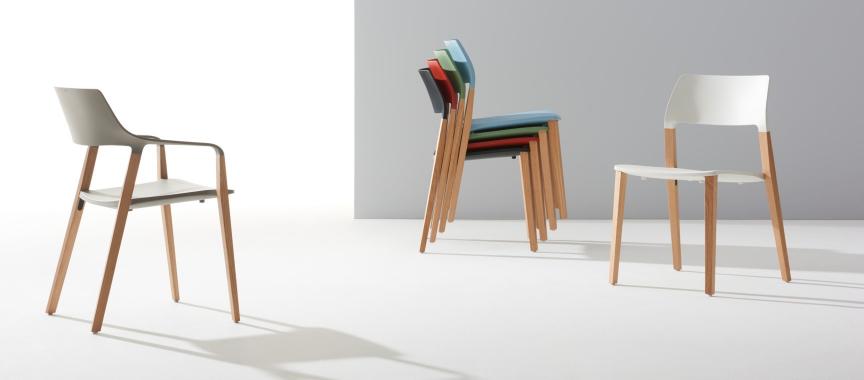

# Two from the same mould.

- Has a clear form and design with a slinky silhouette supplemented by an exceptional material mix (plastic/solid wood)
- Seat and back made of high-quality polypropylene, available in six trendy colours
- Invisible square tube frame grants highest possible stability
- Without upholstery, with seat liner or seat and back liner
- With or without armrests
- Hygiene-friendly due to the almost seamless construction

#### Kunststoffschalen

lava RAL 7021

stone RAL 9002

clay RAL Design 100 50 05

dawn Pantone 5425C

rust RAL Design 040 40 50

reed Pantone 5625C

03