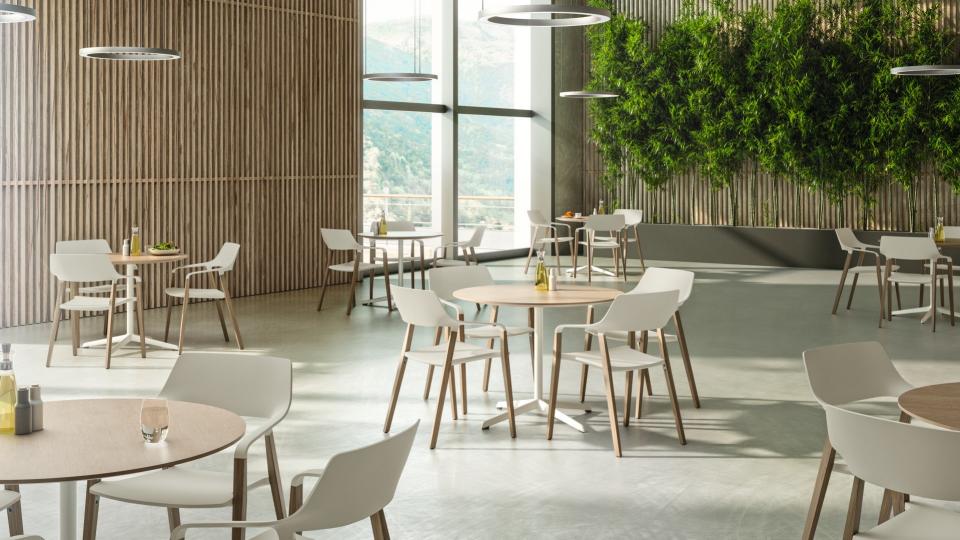

# Two from the same mould.

- Has a clear form and design with a slinky silhouette supplemented by an exceptional material mix (plastic/solid wood)
- Seat and back made of high-quality polypropylene, available in six trendy colours
- Invisible square tube frame grants highest possible stability
- Without upholstery, with seat liner or seat and back liner
- With or without armrests
- Hygiene-friendly due to the almost seamless construction

# Impressions.

BRUNNER | HALM

BRUNNER | HALM

| Brunner lives for furniture that makes new things possible. |  |
|-------------------------------------------------------------|--|
|                                                             |  |
|                                                             |  |
|                                                             |  |