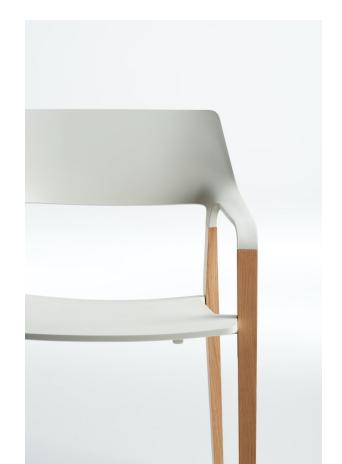

# Two from the same mould.

- Has a clear form and design with a slinky silhouette supplemented by an exceptional material mix (plastic/solid wood)
- Seat and back made of high-quality polypropylene, available in six trendy colours
- Invisible square tube frame grants highest possible stability
- Without upholstery, with seat liner or seat and back liner
- With or without armrests
- Hygiene-friendly due to the almost seamless construction