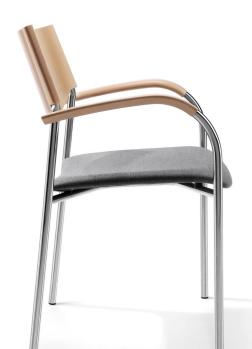

### Product idea.

#### Universally expressive.

- All-rounder for versatile deployment
- Timeless design, high-quality workmanship and easy handling
- High degree of seating comfort, restrained elegance
- Stackable four-legged chair with chromed round steel tube
- Different upholstery variants
- Seat and back made of shaped laminated beech wood
- With or without armrests
- Laminated beech wood arm supports and armrests