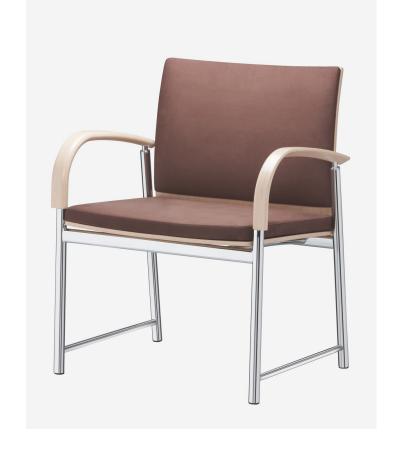

#### Universally expressive.

- All-rounder for versatile deployment
- Timeless design, high-quality workmanship and easy handling
- High degree of seating comfort, restrained elegance
- Stackable four-legged chair with chromed round steel tube
- Different upholstery variants
- Seat and back made of shaped laminated beech wood
- With or without armrests
- Laminated beech wood arm supports and armrests

#### Variants.

03