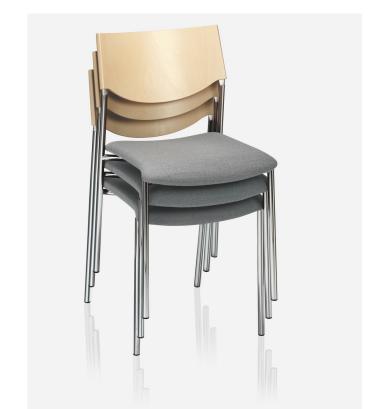

#### Universally expressive.

- All-rounder for versatile deployment
- Timeless design, high-quality workmanship and easy handling
- High degree of seating comfort, restrained elegance
- Stackable four-legged chair with chromed round steel tube
- Different upholstery variants
- Seat and back made of shaped laminated beech wood
- With or without armrests
- Laminated beech wood arm supports and armrests

#### Variants.

03