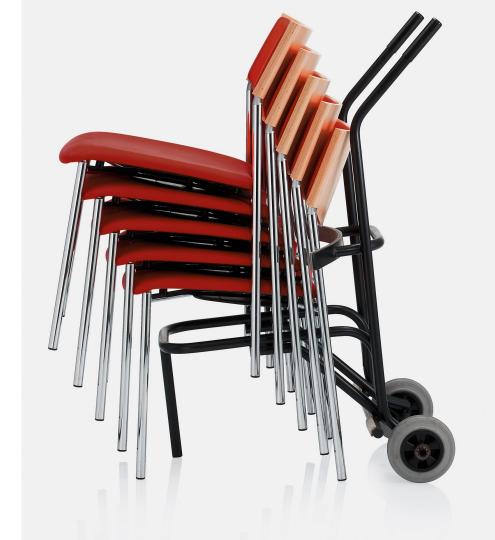

#### Universally expressive.

- All-rounder for versatile deployment
- Timeless design, high-quality workmanship and easy handling
- High degree of seating comfort, restrained elegance
- Stackable four-legged chair with chromed round steel tube
- Different upholstery variants
- Seat and back made of shaped laminated beech wood
- With or without armrests
- Laminated beech wood arm supports and armrests