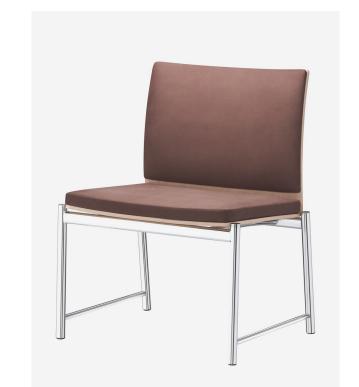

#### Universally expressive.

- All-rounder for versatile deployment
- Timeless design, high-quality workmanship and easy handling
- High degree of seating comfort, restrained elegance
- Stackable four-legged chair with chromed round steel tube
- Different upholstery variants
- Seat and back made of shaped laminated beech wood
- With or without armrests
- Laminated beech wood arm supports and armrests

#### Variants.

03