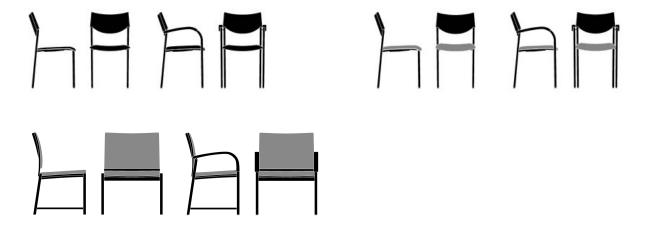

u>Product idea</u>            | <u>04</u> |
|--------------------------------|-----------|
| USPs                           |           |
| <u>In detail</u>               | <u>06</u> |
| Variants                       |           |
| <u>Impressions</u>             | <u>08</u> |
| Inspiration and detailed views |           |

01

### Product idea.

#### Universally expressive.

- All-rounder for versatile deployment
- Timeless design, high-quality workmanship and easy handling
- High degree of seating comfort, restrained elegance
- Stackable four-legged chair with chromed round steel tube
- Different upholstery variants
- Seat and back made of shaped laminated beech wood
- With or without armrests
- Laminated beech wood arm supports and armrests



<u>02</u>

## In detail.

#### Variants.



03

# Impressions.













| Brunner lives for furniture that makes new things possible. |  |
|-------------------------------------------------------------|--|
| that makes new thinigs possible.                            |  |
|                                                             |  |
|                                                             |  |