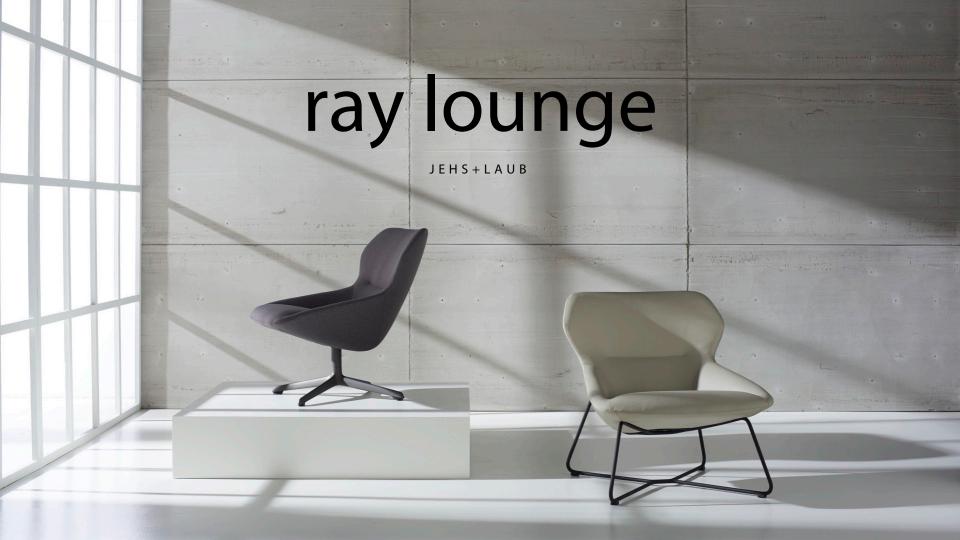

## Product idea.

### For increased relaxation.

- This lounge easy chair rounds off the ray family
- Designed for use in prestigious lounges and waiting areas and ideal for furnishing exclusive private offices
- Compact easy chairs create space for private discussions in business environments and lounge areas
- Generously sized high back chairs (optionally available with a thicker neck cushion) with matching ottomans are ideal for use in comfortable discussion rooms, in quiet areas and in elegant private offices