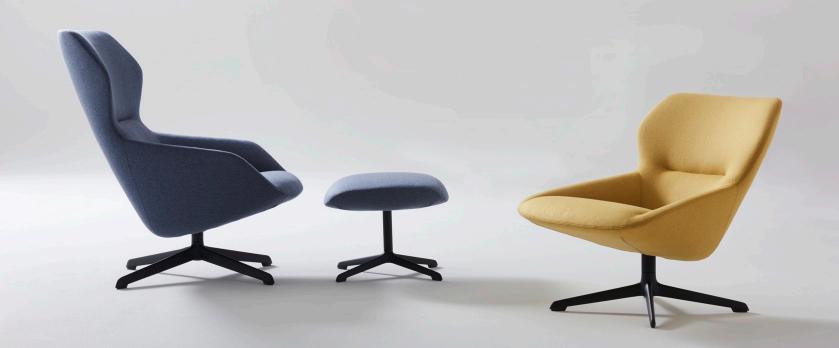

il</u>               | <u>06</u> |
| Variants                       |           |
| <u>Impressions</u>             | <u>08</u> |
| Inspiration and detailed views |           |

01

## Product idea.



### For increased relaxation.

- This lounge easy chair rounds off the ray family
- Designed for use in prestigious lounges and waiting areas and ideal for furnishing exclusive private offices
- Compact easy chairs create space for private discussions in business environments and lounge areas
- Generously sized high back chairs (optionally available with a thicker neck cushion) with matching ottomans are ideal for use in comfortable discussion rooms, in quiet areas and in elegant private offices

<u>02</u>

# In detail.

### Variants.



<u>03</u>

# Impressions.







BRUNNER | RAY LOUNGE







BRUNNER | RAY LOUNGE



| Brunner lives for furniture that makes new things possible. |  |
|-------------------------------------------------------------|--|
|                                                             |  |
|                                                             |  |
|                                                             |  |