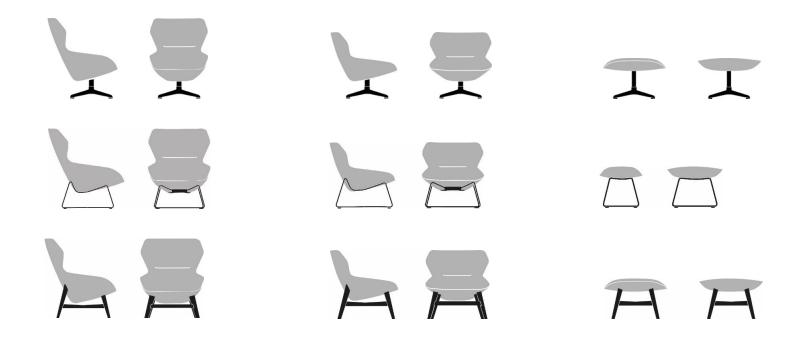

USPs                           |           |
| <u>In detail</u>               | <u>06</u> |
| Variants                       |           |
| <u>Impressions</u>             | <u>08</u> |
| Inspiration and detailed views |           |

01

## Product idea.



### For increased relaxation.

- This lounge easy chair rounds off the ray family
- Designed for use in prestigious lounges and waiting areas and ideal for furnishing exclusive private offices
- Compact easy chairs create space for private discussions in business environments and lounge areas
- Generously sized high back chairs (optionally available with a thicker neck cushion) with matching ottomans are ideal for use in comfortable discussion rooms, in quiet areas and in elegant private offices

<u>02</u>

# In detail.

### Variants.



<u>03</u>

# Impressions.







BRUNNER | RAY LOUNGE







BRUNNER | RAY LOUNGE



| Brunner lives for furniture that makes new things possible. |  |
|-------------------------------------------------------------|--|
|                                                             |  |
|                                                             |  |
|                                                             |  |