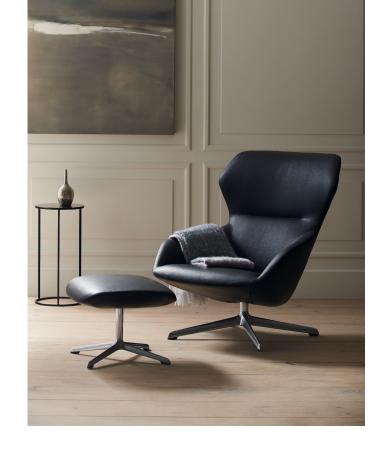

### For increased relaxation.

- This lounge easy chair rounds off the ray family
- Designed for use in prestigious lounges and waiting areas and ideal for furnishing exclusive private offices
- Compact easy chairs create space for private discussions in business environments and lounge areas
- Generously sized high back chairs (optionally available with a thicker neck cushion) with matching ottomans are ideal for use in comfortable discussion rooms, in quiet areas and in elegant private offices

# Impressions.

BRUNNER | RAY LOUNGE

BRUNNER | RAY LOUNGE

| Brunner lives for furniture that makes new things possible. |  |
|-------------------------------------------------------------|--|
|                                                             |  |
|                                                             |  |
|                                                             |  |