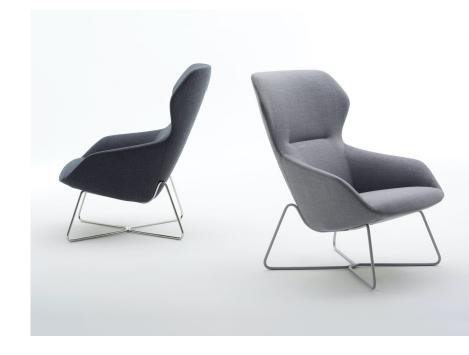

## Product idea.

### For increased relaxation.

- This lounge easy chair rounds off the ray family
- Designed for use in prestigious lounges and waiting areas and ideal for furnishing exclusive private offices
- Compact easy chairs create space for private discussions in business environments and lounge areas
- Generously sized high back chairs (optionally available with a thicker neck cushion) with matching ottomans are ideal for use in comfortable discussion rooms, in quiet areas and in elegant private offices