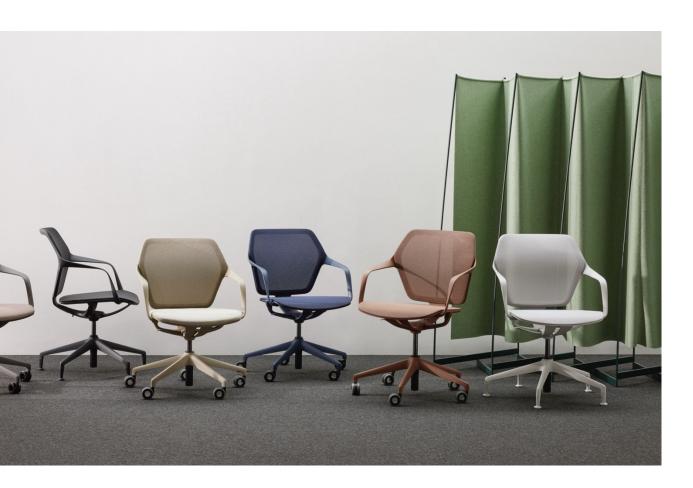

## Wide range of colours.

The frame is available in **six harmonious colours** to match the mesh covering – perfect for an elegant, monochrome look. Whether on gliders or casters.

<u>03</u>