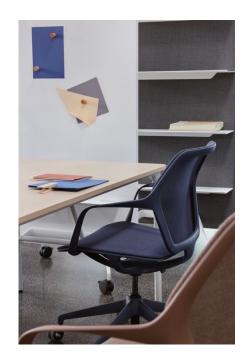

nments where ergonomic seating comfort and aesthetic design are in perfect harmony.

# Elegance and ergonomics at their best.

Whether in the office, a conference room or the home office: The ultra-light and elegant ray work swivel chair can be customised and seamlessly adapted to suit any environment and body movements, creating a completely new seating experience.



<u>02</u>

## In detail.

## The complete ray work ensemble.



Seat and back with mesh covering



Back with mesh covering, fully upholstered seat



Fully upholstered seat and back

## Wide range of colours.

The frame is available in **six harmonious colours** to match the mesh covering – perfect for an elegant, monochrome look. Whether on gliders or casters.













<u>03</u>

## Impressions.







































Brunner lives for furniture that makes new things possible.