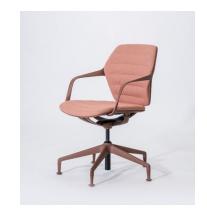

# Sustainability in perfection.

ray work in the colour lava is made from recycled plastic – without compromising on design or quality.

The flexible frame construction, also available in lava recycled plastic, provides exceptional comfort. For even greater comfort, ray work is available in a fully upholstered version with elegant wave stitching. Ideal for modern work environments where ergonomic seating comfort and aesthetic design are in perfect harmony.

## The complete ray work ensemble.

Seat and back with mesh covering

Back with mesh covering, fully upholstered seat

Fully upholstered seat and back

## Wide range of colours.

The frame is available in **six harmonious colours** to match the mesh covering – perfect for an elegant, monochrome look. Whether on gliders or casters.

<u>03</u>