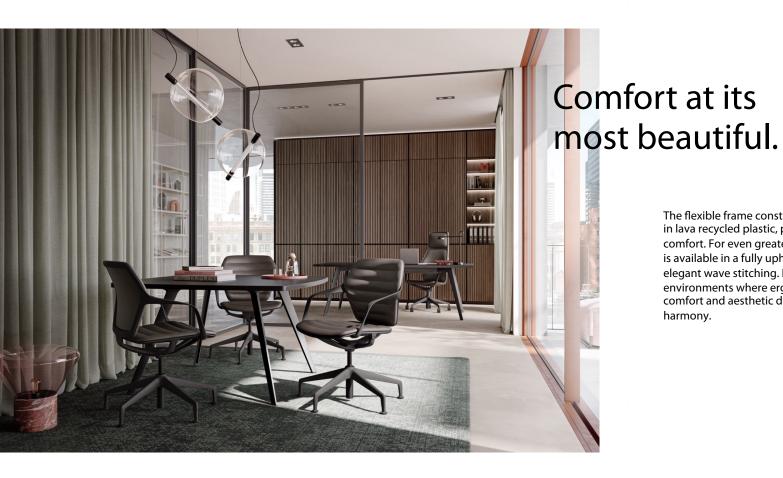

# Sustainability in perfection.

ray work in the colour lava is made from recycled plastic – without compromising on design or quality.

The flexible frame construction, also available in lava recycled plastic, provides exceptional comfort. For even greater comfort, ray work is available in a fully upholstered version with elegant wave stitching. Ideal for modern work environments where ergonomic seating comfort and aesthetic design are in perfect harmony.