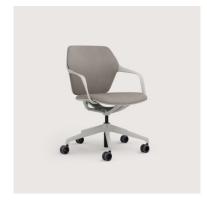

## The complete ray work ensemble.

Seat and back with mesh covering

Back with mesh covering, fully upholstered seat

Fully upholstered seat and back

## Wide range of colours.

The frame is available in **six harmonious colours** to match the mesh covering – perfect for an elegant, monochrome look. Whether on gliders or casters.

<u>03</u>