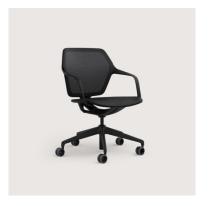

## The complete ray work ensemble.

Seat and back with mesh covering

Back with mesh covering, fully upholstered seat

Fully upholstered seat and back

## Wide range of colours.

The frame is available in **six harmonious colours** to match the mesh covering – perfect for an elegant, monochrome look. Whether on gliders or casters.

<u>03</u>