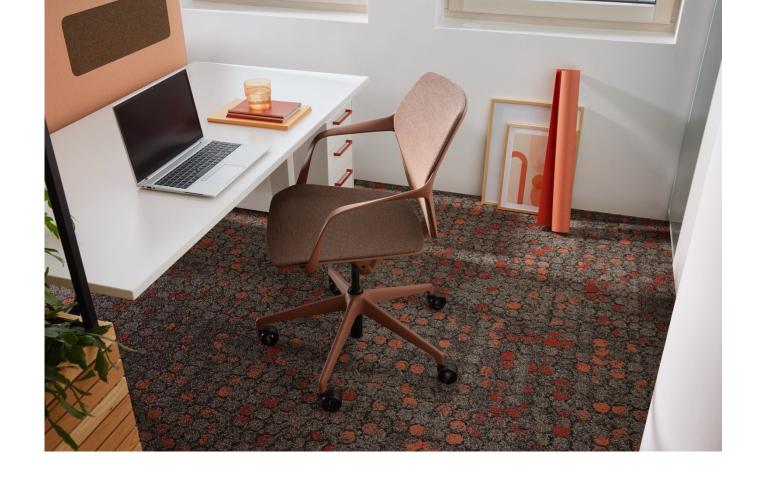

r modern work environments where ergonomic seating comfort and aesthetic design are in perfect harmony.

# Elegance and ergonomics at their best.

Whether in the office, a conference room or the home office: The ultra-light and elegant ray work swivel chair can be customised and seamlessly adapted to suit any environment and body movements, creating a completely new seating experience.



<u>02</u>

## In detail.

## The complete ray work ensemble.



Seat and back with mesh covering



Back with mesh covering, fully upholstered seat



Fully upholstered seat and back

## Wide range of colours.

The frame is available in **six harmonious colours** to match the mesh covering – perfect for an elegant, monochrome look. Whether on gliders or casters.













<u>03</u>

## Impressions.







































Brunner lives for furniture that makes new things possible.