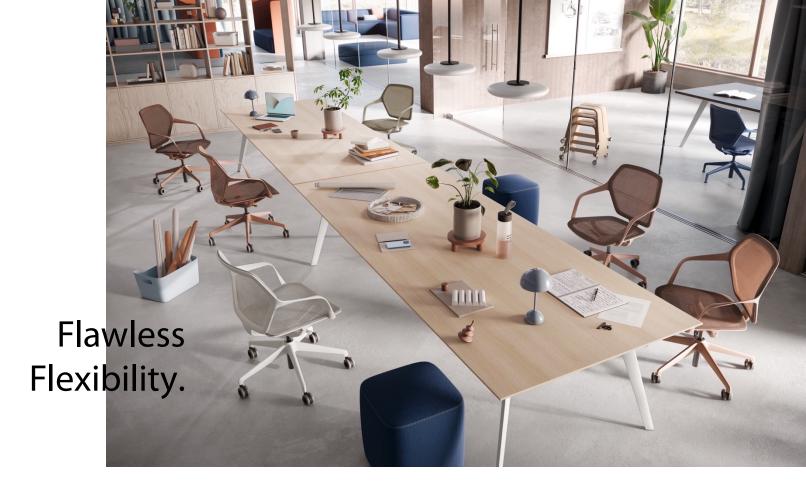

# Elegance and ergonomics at their best.

Whether in the office, a conference room or the home office: The ultra-light and elegant ray work swivel chair can be customised and seamlessly adapted to suit any environment and body movements, creating a completely new seating experience.

## Impressions.

Brunner lives for furniture that makes new things possible.