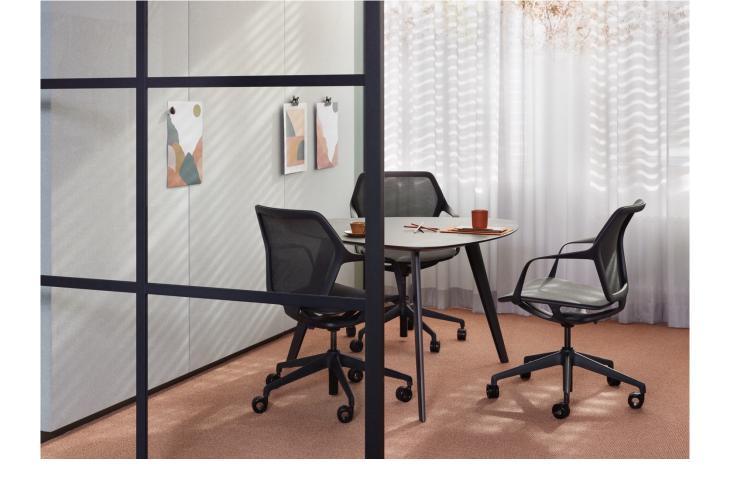

vironments where ergonomic seating comfort and aesthetic design are in perfect harmony.

# Elegance and ergonomics at their best.

Whether in the office, a conference room or the home office: The ultra-light and elegant ray work swivel chair can be customised and seamlessly adapted to suit any environment and body movements, creating a completely new seating experience.



<u>02</u>

## In detail.

## The complete ray work ensemble.



Seat and back with mesh covering



Back with mesh covering, fully upholstered seat



Fully upholstered seat and back

## Wide range of colours.

The frame is available in **six harmonious colours** to match the mesh covering – perfect for an elegant, monochrome look. Whether on gliders or casters.













<u>03</u>

## Impressions.







































Brunner lives for furniture that makes new things possible.