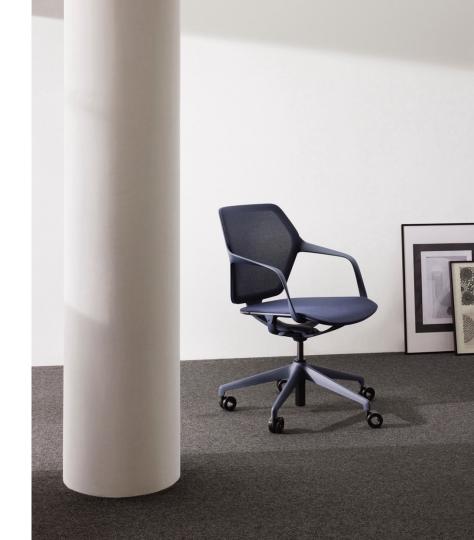

# Combines ergonomics with elegance.

- Novel and exceptionally light office swivel chair in an elegant ergonomic design
- A dynamic seating experience thanks to a clever combination of materials and a synchronous mechanism with automatic weight adjustment
- Flexible plastic frame design that adapts to body movement
- Premium mesh back with a cosy feel: breathable and flexible while retaining its shape
- Wide range of colour and material combinations with mesh back as well as classic full upholstery

# Elegance and ergonomics at their best.

Whether in the office, a conference room or the home office: The ultra-light and elegant ray work swivel chair can be customised and seamlessly adapted to suit any environment and body movements, creating a completely new seating experience.