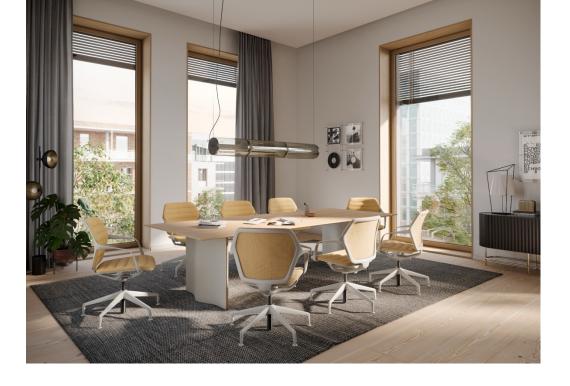

#### Product idea.

ray work creates ideal working conditions: Thanks to its innovative synchronous mechanism, it moves you perfectly into position. The airy, light, transparent ray mesh covering provides flexible hold and support where it matters. The seat, or both the seat and back, can be upholstered fully for further comfort.

# Combines ergonomics with elegance.

- Novel and exceptionally light office swivel chair in an elegant ergonomic design
- A dynamic seating experience thanks to a clever combination of materials and a synchronous mechanism with automatic weight adjustment
- Flexible plastic frame design that adapts to body movement
- Premium mesh back with a cosy feel: breathable and flexible while retaining its shape
- Wide range of colour and material combinations with mesh back as well as classic full upholstery

# Elegance and ergonomics at their best.

Whether in the office, a conference room or the home office: The ultra-light and elegant ray work swivel chair can be customised and seamlessly adapted to suit any environment and body movements, creating a completely new seating experience.

## Impressions.

Brunner lives for furniture that makes new things possible.