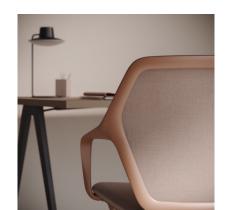

#### Product idea.

ray work creates ideal working conditions: Thanks to its innovative synchronous mechanism, it moves you perfectly into position. The airy, light, transparent ray mesh covering provides flexible hold and support where it matters. The seat, or both the seat and back, can be upholstered fully for further comfort.

# Combines ergonomics with elegance.

- Novel and exceptionally light office swivel chair in an elegant ergonomic design
- A dynamic seating experience thanks to a clever combination of materials and a synchronous mechanism with automatic weight adjustment
- Flexible plastic frame design that adapts to body movement
- Premium mesh back with a cosy feel: breathable and flexible while retaining its shape
- Wide range of colour and material combinations with mesh back as well as classic full upholstery