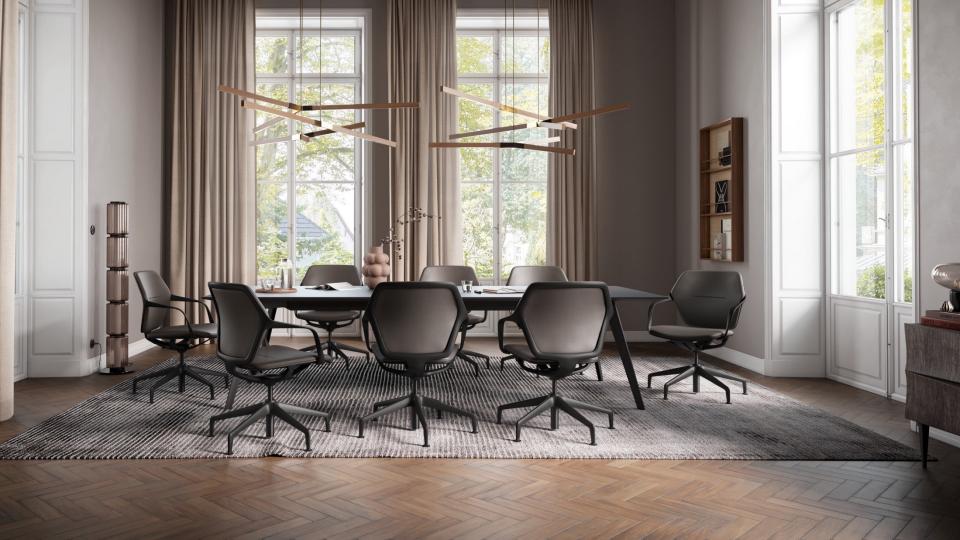

ts where ergonomic seating comfort and aesthetic design are in perfect harmony.

# Elegance and ergonomics at their best.

Whether in the office, a conference room or the home office: The ultra-light and elegant ray work swivel chair can be customised and seamlessly adapted to suit any environment and body movements, creating a completely new seating experience.



<u>02</u>

## In detail.

## The complete ray work ensemble.



Seat and back with mesh covering



Back with mesh covering, fully upholstered seat



Fully upholstered seat and back

## Wide range of colours.

The frame is available in **six harmonious colours** to match the mesh covering – perfect for an elegant, monochrome look. Whether on gliders or casters.













<u>03</u>

## Impressions.







































Brunner lives for furniture that makes new things possible.