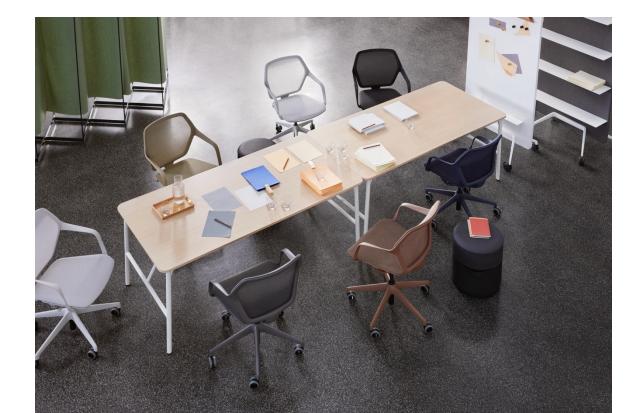

## Wide range of colours.

The frame is available in **six harmonious colours** to match the mesh covering – perfect for an elegant, monochrome look. Whether on gliders or casters.

<u>03</u>

## Impressions.

Brunner lives for furniture that makes new things possible.