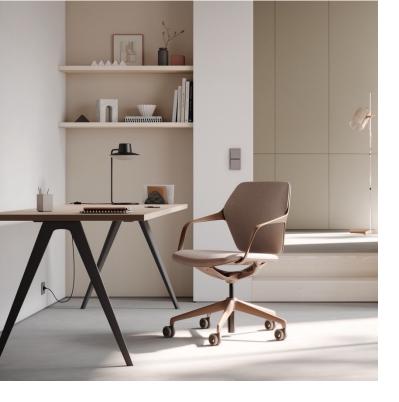

# Sustainability in perfection.

ray work in the colour lava is made from recycled plastic – without compromising on design or quality.

The flexible frame construction, also available in lava recycled plastic, provides exceptional comfort. For even greater comfort, ray work is available in a fully upholstered version with elegant wave stitching. Ideal for modern work environments where ergonomic seating comfort and aesthetic design are in perfect harmony.

# Elegance and ergonomics at their best.

Whether in the office, a conference room or the home office: The ultra-light and elegant ray work swivel chair can be customised and seamlessly adapted to suit any environment and body movements, creating a completely new seating experience.