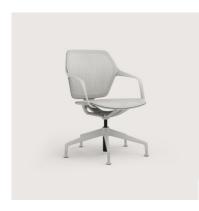

## The complete ray work ensemble.

Seat and back with mesh covering

Back with mesh covering, fully upholstered seat

Fully upholstered seat and back

## Wide range of colours.

The frame is available in **six harmonious colours** to match the mesh covering – perfect for an elegant, monochrome look. Whether on gliders or casters.

<u>03</u>