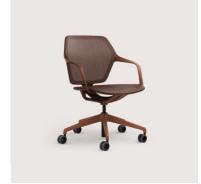

#### Product idea.

ray work creates ideal working conditions: Thanks to its innovative synchronous mechanism, it moves you perfectly into position. The airy, light, transparent ray mesh covering provides flexible hold and support where it matters. The seat, or both the seat and back, can be upholstered fully for further comfort.

# Combines ergonomics with elegance.

- Novel and exceptionally light office swivel chair in an elegant ergonomic design
- A dynamic seating experience thanks to a clever combination of materials and a synchronous mechanism with automatic weight adjustment
- Flexible plastic frame design that adapts to body movement
- Premium mesh back with a cosy feel: breathable and flexible while retaining its shape
- Wide range of colour and material combinations with mesh back as well as classic full upholstery

## The complete ray work ensemble.

Seat and back with mesh covering

Back with mesh covering, fully upholstered seat

Fully upholstered seat and back