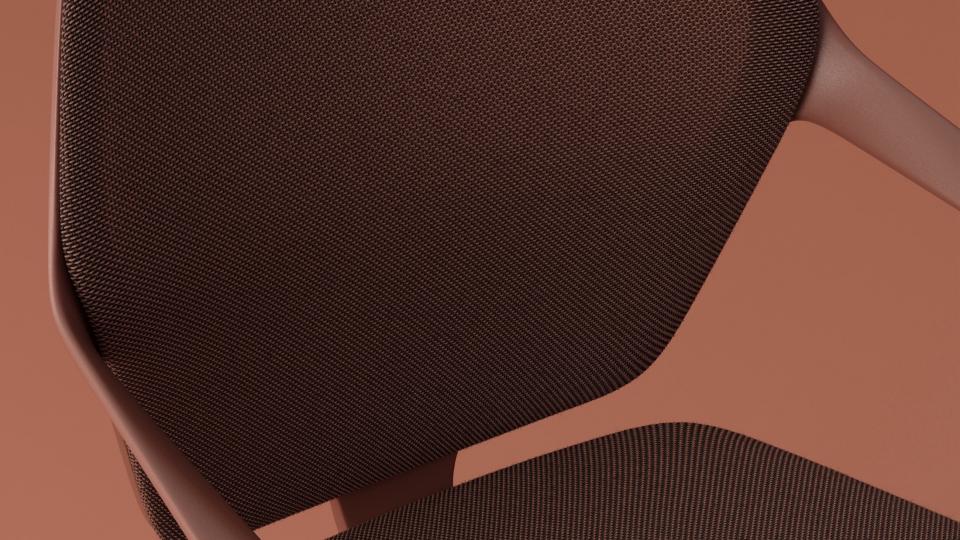

# Combines ergonomics with elegance.

- Novel and exceptionally light office swivel chair in an elegant ergonomic design
- A dynamic seating experience thanks to a clever combination of materials and a synchronous mechanism with automatic weight adjustment
- Flexible plastic frame design that adapts to body movement
- Premium mesh back with a cosy feel: breathable and flexible while retaining its shape
- Wide range of colour and material combinations with mesh back as well as classic full upholstery

## The complete ray work ensemble.

Seat and back with mesh covering

Back with mesh covering, fully upholstered seat

Fully upholstered seat and back