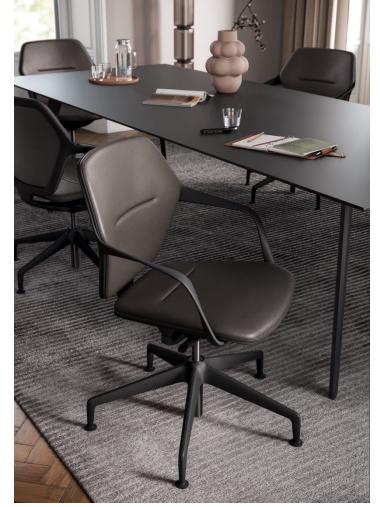

#### Product idea.

ray work creates ideal working conditions: Thanks to its innovative synchronous mechanism, it moves you perfectly into position. The airy, light, transparent ray mesh covering provides flexible hold and support where it matters. The seat, or both the seat and back, can be upholstered fully for further comfort.

# Combines ergonomics with elegance.

- Novel and exceptionally light office swivel chair in an elegant ergonomic design
- A dynamic seating experience thanks to a clever combination of materials and a synchronous mechanism with automatic weight adjustment
- Flexible plastic frame design that adapts to body movement
- Premium mesh back with a cosy feel: breathable and flexible while retaining its shape
- Wide range of colour and material combinations with mesh back as well as classic full upholstery

# Elegance and ergonomics at their best.

Whether in the office, a conference room or the home office: The ultra-light and elegant ray work swivel chair can be customised and seamlessly adapted to suit any environment and body movements, creating a completely new seating experience.

## Impressions.

Brunner lives for furniture that makes new things possible.