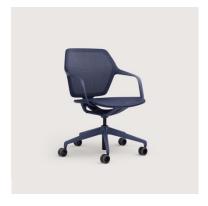

## The complete ray work ensemble.

Seat and back with mesh covering

Back with mesh covering, fully upholstered seat

Fully upholstered seat and back

## Wide range of colours.

The frame is available in **six harmonious colours** to match the mesh covering – perfect for an elegant, monochrome look. Whether on gliders or casters.

<u>03</u>