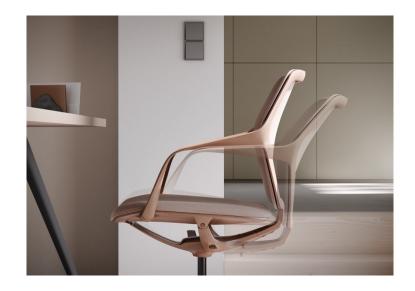

# Combines ergonomics with elegance.

- Novel and exceptionally light office swivel chair in an elegant ergonomic design
- A dynamic seating experience thanks to a clever combination of materials and a synchronous mechanism with automatic weight adjustment
- Flexible plastic frame design that adapts to body movement
- Premium mesh back with a cosy feel: breathable and flexible while retaining its shape
- Wide range of colour and material combinations with mesh back as well as classic full upholstery

## The complete ray work ensemble.

Seat and back with mesh covering

Back with mesh covering, fully upholstered seat

Fully upholstered seat and back