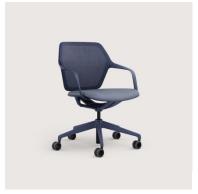

## The complete ray work ensemble.

Seat and back with mesh covering

Back with mesh covering, fully upholstered seat

Fully upholstered seat and back

## Wide range of colours.

The frame is available in **six harmonious colours** to match the mesh covering – perfect for an elegant, monochrome look. Whether on gliders or casters.

<u>03</u>