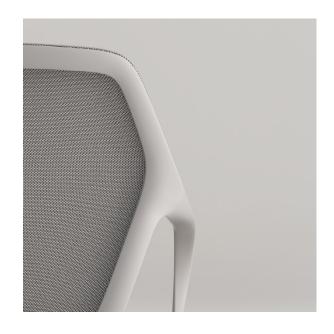

# Combines ergonomics with elegance.

- Novel and exceptionally light office swivel chair in an elegant ergonomic design
- A dynamic seating experience thanks to a clever combination of materials and a synchronous mechanism with automatic weight adjustment
- Flexible plastic frame design that adapts to body movement
- Premium mesh back with a cosy feel: breathable and flexible while retaining its shape
- Wide range of colour and material combinations with mesh back as well as classic full upholstery

## The complete ray work ensemble.

Seat and back with mesh covering

Back with mesh covering, fully upholstered seat

Fully upholstered seat and back