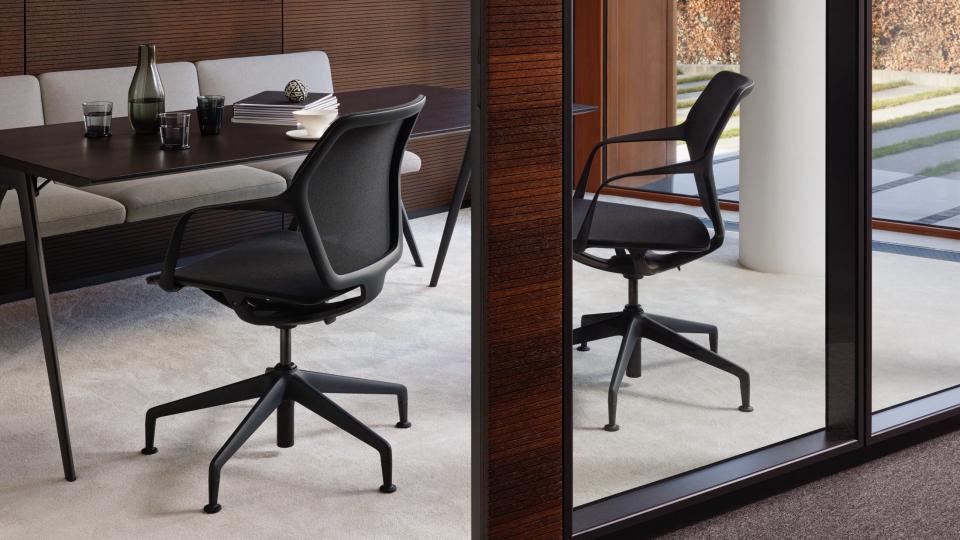

# Sustainability in perfection.

ray work in the colour lava is made from recycled plastic – without compromising on design or quality.

The flexible frame construction, also available in lava recycled plastic, provides exceptional comfort. For even greater comfort, ray work is available in a fully upholstered version with elegant wave stitching. Ideal for modern work environments where ergonomic seating comfort and aesthetic design are in perfect harmony.

## Wide range of colours.

The frame is available in **six harmonious colours** to match the mesh covering – perfect for an elegant, monochrome look. Whether on gliders or casters.

<u>03</u>