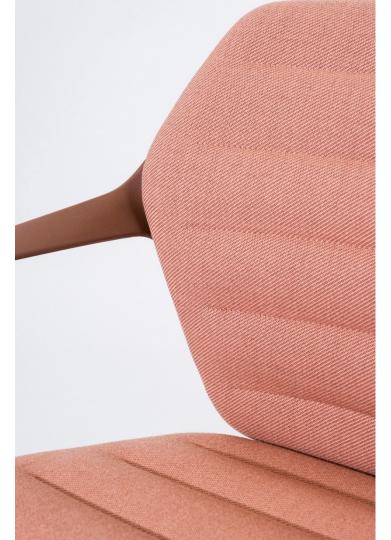

# Sustainability in perfection.

ray work in the colour lava is made from recycled plastic – without compromising on design or quality.

The flexible frame construction, also available in lava recycled plastic, provides exceptional comfort. For even greater comfort, ray work is available in a fully upholstered version with elegant wave stitching. Ideal for modern work environments where ergonomic seating comfort and aesthetic design are in perfect harmony.

## The complete ray work ensemble.

Seat and back with mesh covering

Back with mesh covering, fully upholstered seat

Fully upholstered seat and back