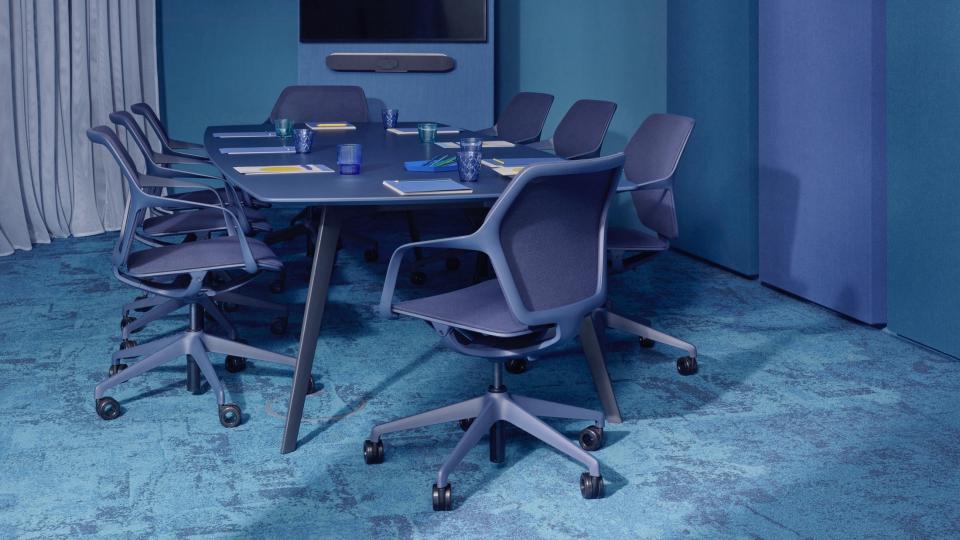

environments where ergonomic seating comfort and aesthetic design are in perfect harmony.

# Elegance and ergonomics at their best.

Whether in the office, a conference room or the home office: The ultra-light and elegant ray work swivel chair can be customised and seamlessly adapted to suit any environment and body movements, creating a completely new seating experience.



<u>02</u>

## In detail.

## The complete ray work ensemble.



Seat and back with mesh covering



Back with mesh covering, fully upholstered seat



Fully upholstered seat and back

## Wide range of colours.

The frame is available in **six harmonious colours** to match the mesh covering – perfect for an elegant, monochrome look. Whether on gliders or casters.













<u>03</u>

## Impressions.







































Brunner lives for furniture that makes new things possible.