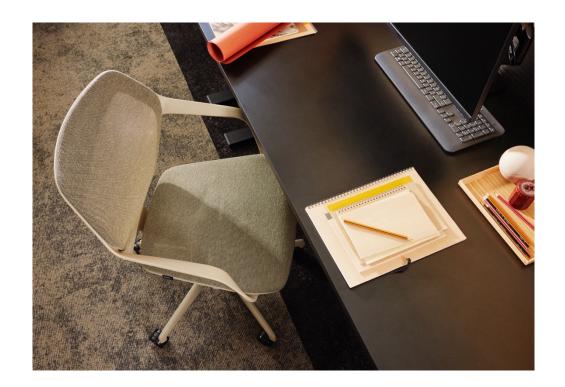

#### Product idea.

ray work creates ideal working conditions: Thanks to its innovative synchronous mechanism, it moves you perfectly into position. The airy, light, transparent ray mesh covering provides flexible hold and support where it matters. The seat, or both the seat and back, can be upholstered fully for further comfort.

# Combines ergonomics with elegance.

- Novel and exceptionally light office swivel chair in an elegant ergonomic design
- A dynamic seating experience thanks to a clever combination of materials and a synchronous mechanism with automatic weight adjustment
- Flexible plastic frame design that adapts to body movement
- Premium mesh back with a cosy feel: breathable and flexible while retaining its shape
- Wide range of colour and material combinations with mesh back as well as classic full upholstery

## The complete ray work ensemble.

Seat and back with mesh covering

Back with mesh covering, fully upholstered seat

Fully upholstered seat and back

## Wide range of colours.

The frame is available in **six harmonious colours** to match the mesh covering – perfect for an elegant, monochrome look. Whether on gliders or casters.

<u>03</u>