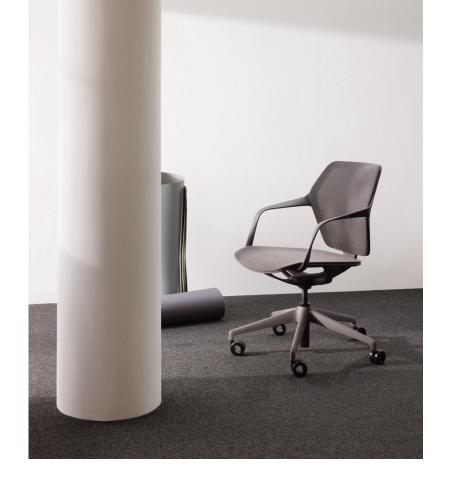

## The complete ray work ensemble.

Seat and back with mesh covering

Back with mesh covering, fully upholstered seat

Fully upholstered seat and back

## Wide range of colours.

The frame is available in **six harmonious colours** to match the mesh covering – perfect for an elegant, monochrome look. Whether on gliders or casters.

<u>03</u>