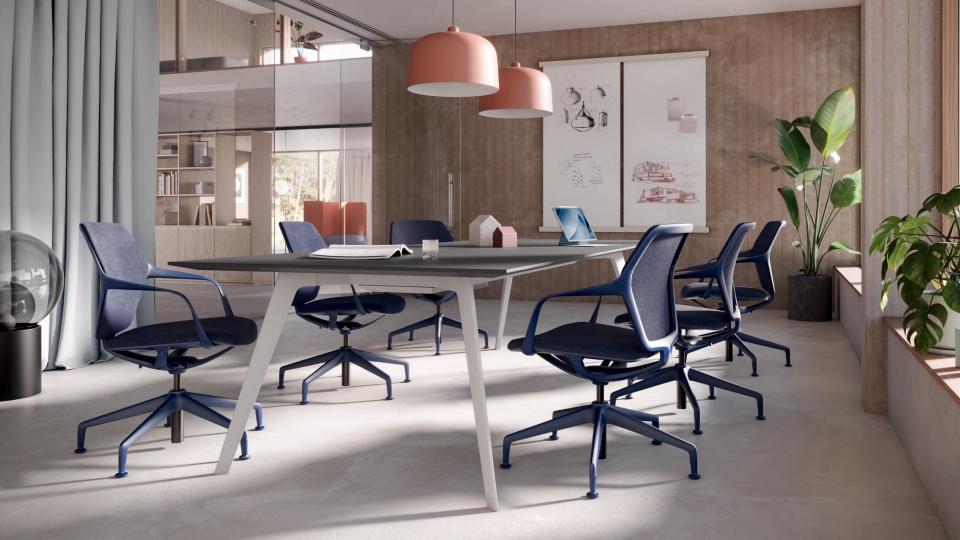

# Elegance and ergonomics at their best.

Whether in the office, a conference room or the home office: The ultra-light and elegant ray work swivel chair can be customised and seamlessly adapted to suit any environment and body movements, creating a completely new seating experience.

## Impressions.

Brunner lives for furniture that makes new things possible.