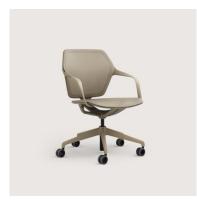

#### Product idea.

ray work creates ideal working conditions: Thanks to its innovative synchronous mechanism, it moves you perfectly into position. The airy, light, transparent ray mesh covering provides flexible hold and support where it matters. The seat, or both the seat and back, can be upholstered fully for further comfort.

# Combines ergonomics with elegance.

- Novel and exceptionally light office swivel chair in an elegant ergonomic design
- A dynamic seating experience thanks to a clever combination of materials and a synchronous mechanism with automatic weight adjustment
- Flexible plastic frame design that adapts to body movement
- Premium mesh back with a cosy feel: breathable and flexible while retaining its shape
- Wide range of colour and material combinations with mesh back as well as classic full upholstery

## The complete ray work ensemble.

Seat and back with mesh covering

Back with mesh covering, fully upholstered seat

Fully upholstered seat and back