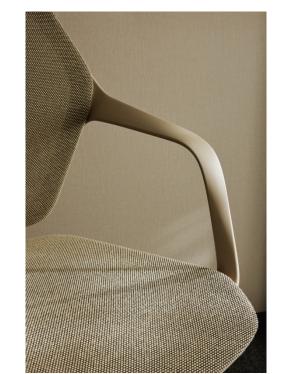

# Combines ergonomics with elegance.

- Novel and exceptionally light office swivel chair in an elegant ergonomic design
- A dynamic seating experience thanks to a clever combination of materials and a synchronous mechanism with automatic weight adjustment
- Flexible plastic frame design that adapts to body movement
- Premium mesh back with a cosy feel: breathable and flexible while retaining its shape
- Wide range of colour and material combinations with mesh back as well as classic full upholstery

# Elegance and ergonomics at their best.

Whether in the office, a conference room or the home office: The ultra-light and elegant ray work swivel chair can be customised and seamlessly adapted to suit any environment and body movements, creating a completely new seating experience.