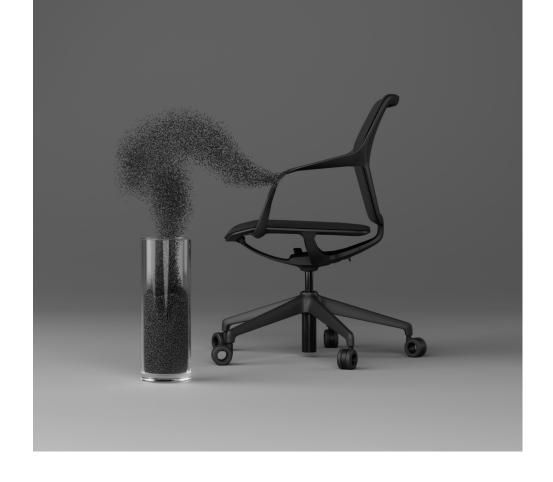

# Sustainability in perfection.

ray work in the colour lava is made from recycled plastic – without compromising on design or quality.

The flexible frame construction, also available in lava recycled plastic, provides exceptional comfort. For even greater comfort, ray work is available in a fully upholstered version with elegant wave stitching. Ideal for modern work environments where ergonomic seating comfort and aesthetic design are in perfect harmony.