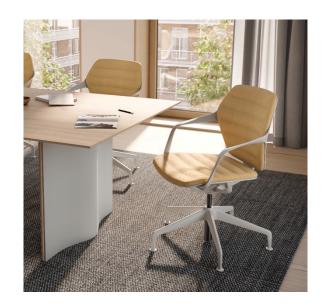

#### Product idea.

ray work creates ideal working conditions: Thanks to its innovative synchronous mechanism, it moves you perfectly into position. The airy, light, transparent ray mesh covering provides flexible hold and support where it matters. The seat, or both the seat and back, can be upholstered fully for further comfort.

# Combines ergonomics with elegance.

- Novel and exceptionally light office swivel chair in an elegant ergonomic design
- A dynamic seating experience thanks to a clever combination of materials and a synchronous mechanism with automatic weight adjustment
- Flexible plastic frame design that adapts to body movement
- Premium mesh back with a cosy feel: breathable and flexible while retaining its shape
- Wide range of colour and material combinations with mesh back as well as classic full upholstery

## The complete ray work ensemble.

Seat and back with mesh covering

Back with mesh covering, fully upholstered seat

Fully upholstered seat and back