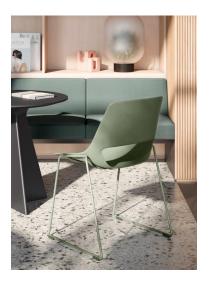

nars, cafeterias to restaurants and even in the care sector



# Lightweight design, versatile use.





scoop provides impressive design possibilities tailored to different areas of use – from cafeterias and restaurants to conferences and seminars. With a number of frame types, optional armrests and various upholstery options, it is flexible enough to fit into any setting. Perfect for relaxed coffee breaks or lively meetings.



# Open to anything. As long as it's comfortable.

With its open-back design, scoop combines lightness with practical functionality. The elegant design creates a delicate look and makes everyday handling easier.

Depending on the frame type, scoop can even be stacked. Ideal for cafes, bistros or seminar rooms where dynamism, lightness and efficiency are required.



<u>02</u>

## In detail.

#### Variants Overview.



#### Colour Overview.





All colours also available in recycled polypropylene.

BRUNNER | SCOOP

#### **Upholstery Variants.**



**Seat Cushion** 



Seat and back upholstery



<u>03</u>

## Impressions.











Brunner lives for furniture that makes new things possible.