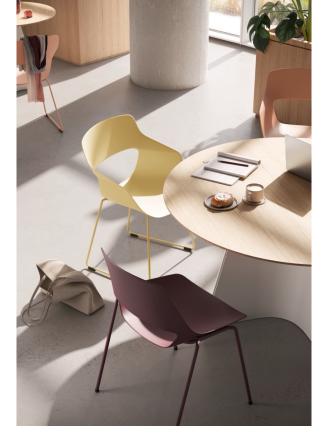

# Lightweight design, versatile use.

scoop provides impressive design possibilities tailored to different areas of use – from cafeterias and restaurants to conferences and seminars. With a number of frame types, optional armrests and various upholstery options, it is flexible enough to fit into any setting. Perfect for relaxed coffee breaks or lively meetings.

# Open to anything. As long as it's comfortable.

With its open-back design, scoop combines lightness with practical functionality. The elegant design creates a delicate look and makes everyday handling easier.

Depending on the frame type, scoop can even be stacked. Ideal for cafes, bistros or seminar rooms where dynamism, lightness and efficiency are required.

<u>02</u>