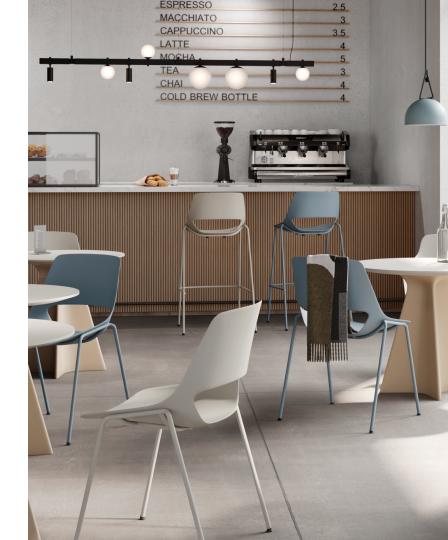

nner::



# CONTENT

| Product Presentation | <u>04</u> |
|----------------------|-----------|
| USPs                 |           |
| <u>In detail</u>     | <u>08</u> |
| Variants             |           |
| <u>Impressions</u>   | <u>12</u> |

<u>01</u>

### Product Presentation.

# One chair, endless possibilities.

- Smart design
- Design versatility thanks to a range of options: different frame types with and without armrests and various upholstery options
- Integration of the new Brunner colour range
- Stackable depending on frame type
- Easy-to-clean and disinfect plastic shell made of high quality polypropylene with glass-fibre
- Back with recess for easy handling and cleaning
- Applications ranging from conferences to seminars, cafeterias to restaurants and even in the care sector



# Lightweight design, versatile use.





scoop provides impressive design possibilities tailored to different areas of use – from cafeterias and restaurants to conferences and seminars. With a number of frame types, optional armrests and various upholstery options, it is flexible enough to fit into any setting. Perfect for relaxed coffee breaks or lively meetings.



# Open to anything. As long as it's comfortable.

With its open-back design, scoop combines lightness with practical functionality. The elegant design creates a delicate look and makes everyday handling easier.

Depending on the frame type, scoop can even be stacked. Ideal for cafes, bistros or seminar rooms where dynamism, lightness and efficiency are required.



<u>02</u>

## In detail.

#### Variants Overview.



#### C