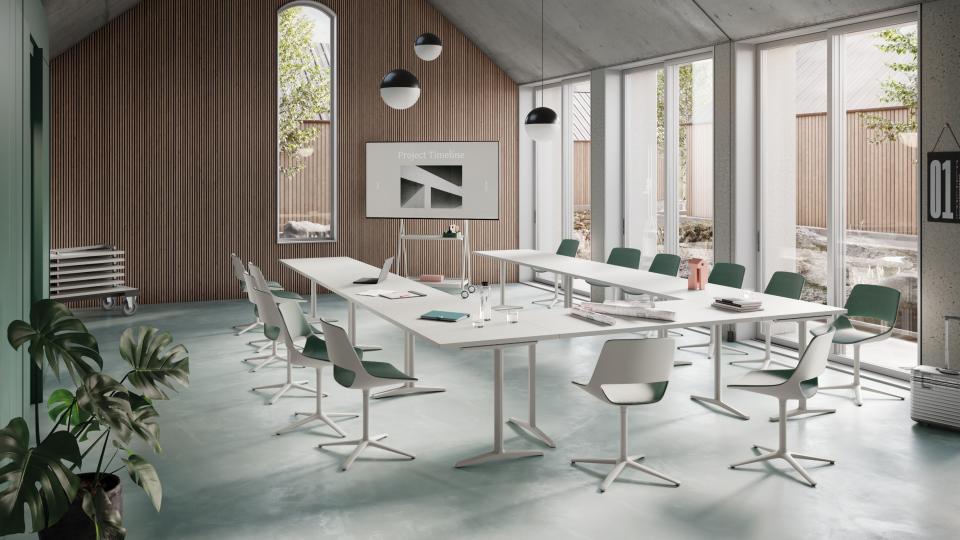

# Lightweight design, versatile use.

scoop provides impressive design possibilities tailored to different areas of use – from cafeterias and restaurants to conferences and seminars. With a number of frame types, optional armrests and various upholstery options, it is flexible enough to fit into any setting. Perfect for relaxed coffee breaks or lively meetings.

# Open to anything. As long as it's comfortable.

With its open-back design, scoop combines lightness with practical functionality. The elegant design creates a delicate look and makes everyday handling easier.

Depending on the frame type, scoop can even be stacked. Ideal for cafes, bistros or seminar rooms where dynamism, lightness and efficiency are required.

<u>02</u>