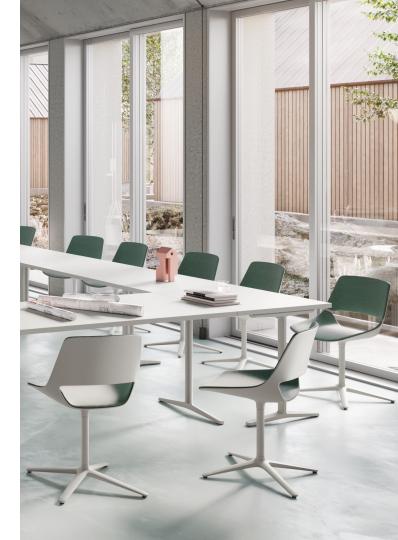

s and seminars. With a number of frame types, optional armrests and various upholstery options, it is flexible enough to fit into any setting. Perfect for relaxed coffee breaks or lively meetings.



# Open to anything. As long as it's comfortable.

With its open-back design, scoop combines lightness with practical functionality. The elegant design creates a delicate look and makes everyday handling easier.

Depending on the frame type, scoop can even be stacked. Ideal for cafes, bistros or seminar rooms where dynamism, lightness and efficiency are required.



<u>02</u>

## In detail.

#### Variants Overview.



#### Colour Overview.





All colours also available in recycled polypropylene.

BRUNNER | SCOOP

#### **Upholstery Variants.**



**Seat Cushion** 



Seat and back upholstery



<u>03</u>

## Impressions.











Brunner lives for furniture that makes new things possible.