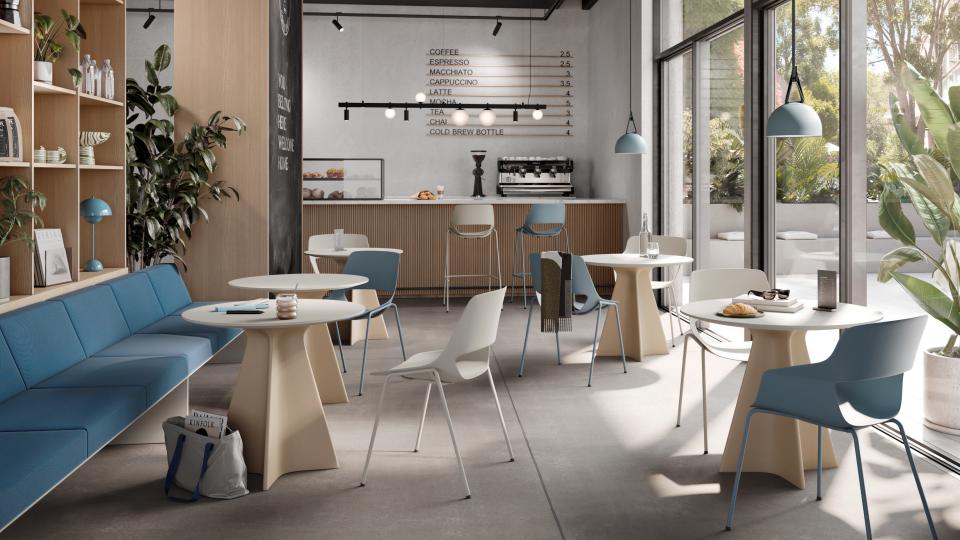

# Lightweight design, versatile use.

scoop provides impressive design possibilities tailored to different areas of use – from cafeterias and restaurants to conferences and seminars. With a number of frame types, optional armrests and various upholstery options, it is flexible enough to fit into any setting. Perfect for relaxed coffee breaks or lively meetings.

# Open to anything. As long as it's comfortable.

With its open-back design, scoop combines lightness with practical functionality. The elegant design creates a delicate look and makes everyday handling easier.

Depending on the frame type, scoop can even be stacked. Ideal for cafes, bistros or seminar rooms where dynamism, lightness and efficiency are required.

<u>02</u>

## Impressions.

Brunner lives for furniture that makes new things possible.