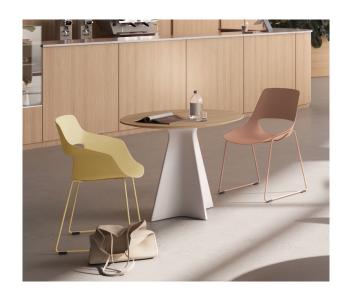

ion | <u>04</u> |
|----------------------|-----------|
| USPs                 |           |
| <u>In detail</u>     | <u>08</u> |
| Variants             |           |
| <u>Impressions</u>   | <u>12</u> |

<u>01</u>

### Product Presentation.

# One chair, endless possibilities.

- Smart design
- Design versatility thanks to a range of options: different frame types with and without armrests and various upholstery options
- Integration of the new Brunner colour range
- Stackable depending on frame type
- Easy-to-clean and disinfect plastic shell made of high quality polypropylene with glass-fibre
- Back with recess for easy handling and cleaning
- Applications ranging from conferences to seminars, cafeterias to restaurants and even in the care sector



# Lightweight design, versatile use.





scoop provides impressive design possibilities tailored to different areas of use – from cafeterias and restaurants to conferences and seminars. With a number of frame types, optional armrests and various upholstery options, it is flexible enough to fit into any setting. Perfect for relaxed coffee breaks or lively meetings.



# Open to anything. As long as it's comfortable.

With its open-back design, scoop combines lightness with practical functionality. The elegant design creates a delicate look and makes everyday handling easier.

Depending on the frame type, scoop can even be stacked. Ideal for cafes, bistros or seminar rooms where dynamism, lightness and efficiency are required.



<u>02</u>

## In detail.

#### Variants Overview.



#### Colour Overview.





All colours also av