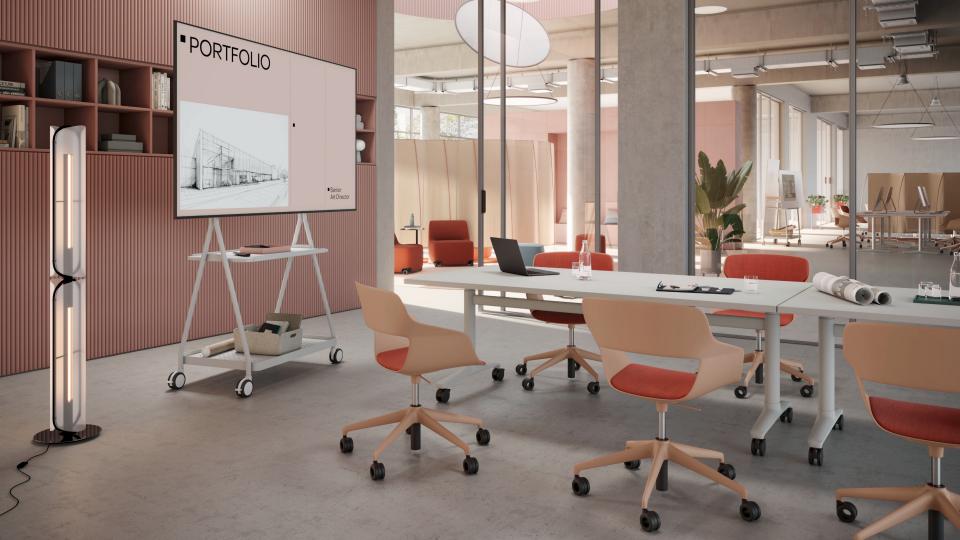

# One chair, endless possibilities.

- Smart design
- Design versatility thanks to a range of options: different frame types with and without armrests and various upholstery options
- Integration of the new Brunner colour range
- Stackable depending on frame type
- Easy-to-clean and disinfect plastic shell made of high quality polypropylene with glass-fibre
- Back with recess for easy handling and cleaning
- Applications ranging from conferences to seminars, cafeterias to restaurants and even in the care sector

# Lightweight design, versatile use.

scoop provides impressive design possibilities tailored to different areas of use – from cafeterias and restaurants to conferences and seminars. With a number of frame types, optional armrests and various upholstery options, it is flexible enough to fit into any setting. Perfect for relaxed coffee breaks or lively meetings.

# Open to anything. As long as it's comfortable.

With its open-back design, scoop combines lightness with practical functionality. The elegant design creates a delicate look and makes everyday handling easier.

Depending on the frame type, scoop can even be stacked. Ideal for cafes, bistros or seminar rooms where dynamism, lightness and efficiency are required.

<u>02</u>