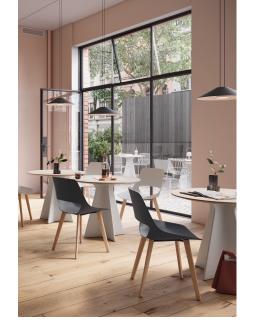

n | <u>04</u> |
|----------------------|-----------|
| USPs                 |           |
| <u>In detail</u>     | <u>08</u> |
| Variants             |           |
| <u>Impressions</u>   | <u>12</u> |

<u>01</u>

### Product Presentation.

# One chair, endless possibilities.

- Smart design
- Design versatility thanks to a range of options: different frame types with and without armrests and various upholstery options
- Integration of the new Brunner colour range
- Stackable depending on frame type
- Easy-to-clean and disinfect plastic shell made of high quality polypropylene with glass-fibre
- Back with recess for easy handling and cleaning
- Applications ranging from conferences to seminars, cafeterias to restaurants and even in the care sector



# Lightweight design, versatile use.





scoop provides impressive design possibilities tailored to different areas of use – from cafeterias and restaurants to conferences and seminars. With a number of frame types, optional armrests and various upholstery options, it is flexible enough to fit into any setting. Perfect for relaxed coffee breaks or lively meetings.



# Open to anything. As long as it's comfortable.

With its open-back design, scoop combines lightness with practical functionality. The elegant design creates a delicate look and makes everyday handling easier.

Depending on the frame type, scoop can even be stacked. Ideal for cafes, bistros or seminar rooms where dynamism, lightness and efficiency are required.



<u>02</u>

## In detail.

#### Variants Overview.



#### Colour Overview.





All colours also avai