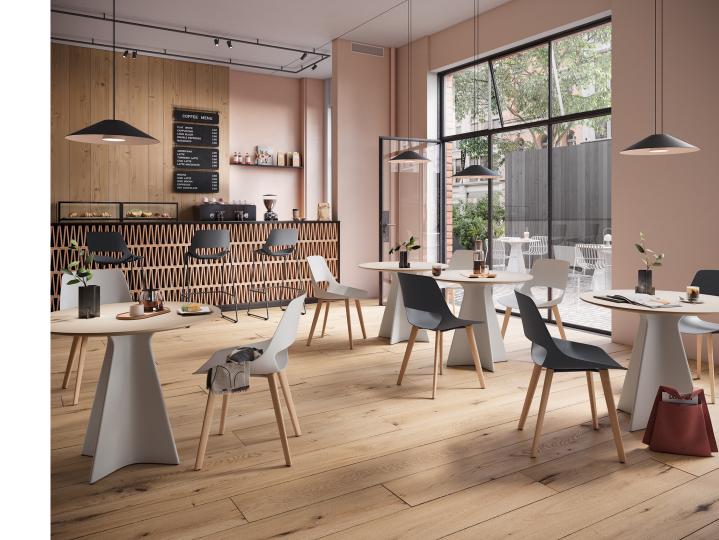

# Lightweight design, versatile use.

scoop provides impressive design possibilities tailored to different areas of use – from cafeterias and restaurants to conferences and seminars. With a number of frame types, optional armrests and various upholstery options, it is flexible enough to fit into any setting. Perfect for relaxed coffee breaks or lively meetings.

# Open to anything. As long as it's comfortable.

With its open-back design, scoop combines lightness with practical functionality. The elegant design creates a delicate look and makes everyday handling easier.

Depending on the frame type, scoop can even be stacked. Ideal for cafes, bistros or seminar rooms where dynamism, lightness and efficiency are required.

<u>02</u>

## Impressions.

Brunner lives for furniture that makes new things possible.