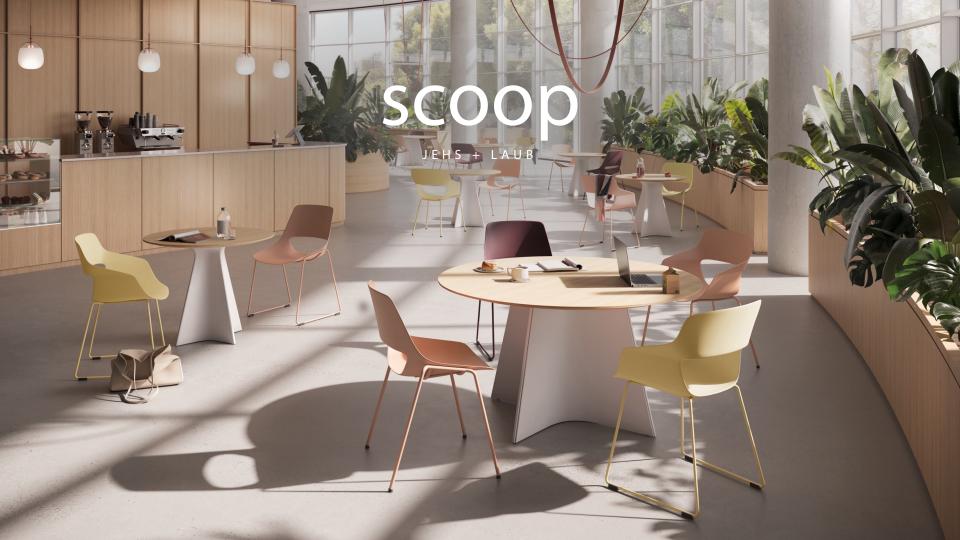

# One chair, endless possibilities.

- Smart design
- Design versatility thanks to a range of options: different frame types with and without armrests and various upholstery options
- Integration of the new Brunner colour range
- Stackable depending on frame type
- Easy-to-clean and disinfect plastic shell made of high quality polypropylene with glass-fibre
- Back with recess for easy handling and cleaning
- Applications ranging from conferences to seminars, cafeterias to restaurants and even in the care sector

# Lightweight design, versatile use.

scoop provides impressive design possibilities tailored to different areas of use – from cafeterias and restaurants to conferences and seminars. With a number of frame types, optional armrests and various upholstery options, it is flexible enough to fit into any setting. Perfect for relaxed coffee breaks or lively meetings.

# Open to anything. As long as it's comfortable.

With its open-back design, scoop combines lightness with practical functionality. The elegant design creates a delicate look and makes everyday handling easier.

Depending on the frame type, scoop can even be stacked. Ideal for cafes, bistros or seminar rooms where dynamism, lightness and efficiency are required.

<u>02</u>