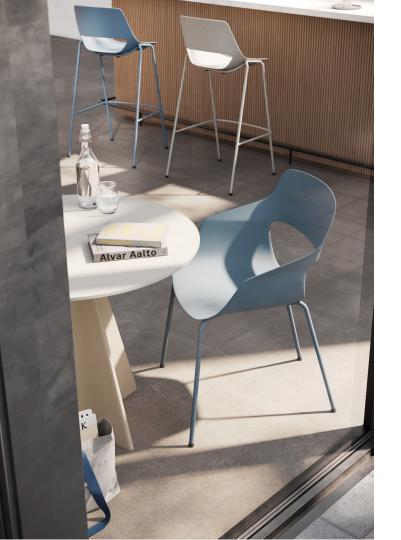

# Lightweight design, versatile use.

scoop provides impressive design possibilities tailored to different areas of use – from cafeterias and restaurants to conferences and seminars. With a number of frame types, optional armrests and various upholstery options, it is flexible enough to fit into any setting. Perfect for relaxed coffee breaks or lively meetings.

# Open to anything. As long as it's comfortable.

With its open-back design, scoop combines lightness with practical functionality. The elegant design creates a delicate look and makes everyday handling easier.

Depending on the frame type, scoop can even be stacked. Ideal for cafes, bistros or seminar rooms where dynamism, lightness and efficiency are required.

<u>02</u>

## Impressions.

Brunner lives for furniture that makes new things possible.