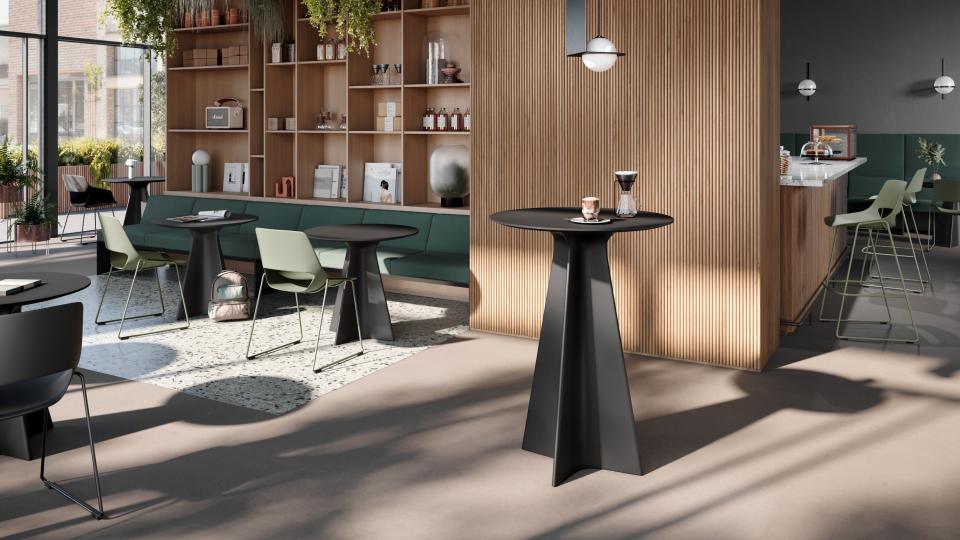

# Lightweight design, versatile use.

scoop provides impressive design possibilities tailored to different areas of use – from cafeterias and restaurants to conferences and seminars. With a number of frame types, optional armrests and various upholstery options, it is flexible enough to fit into any setting. Perfect for relaxed coffee breaks or lively meetings.

# Open to anything. As long as it's comfortable.

With its open-back design, scoop combines lightness with practical functionality. The elegant design creates a delicate look and makes everyday handling easier.

Depending on the frame type, scoop can even be stacked. Ideal for cafes, bistros or seminar rooms where dynamism, lightness and efficiency are required.

<u>02</u>

## Impressions.

Brunner lives for furniture that makes new things possible.