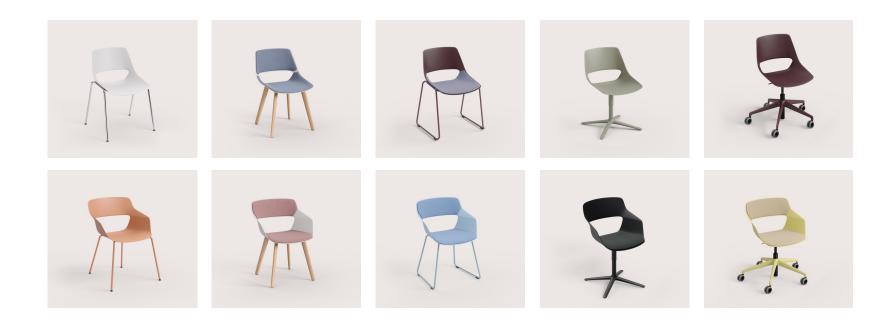

sector



# Lightweight design, versatile use.





scoop provides impressive design possibilities tailored to different areas of use – from cafeterias and restaurants to conferences and seminars. With a number of frame types, optional armrests and various upholstery options, it is flexible enough to fit into any setting. Perfect for relaxed coffee breaks or lively meetings.



# Open to anything. As long as it's comfortable.

With its open-back design, scoop combines lightness with practical functionality. The elegant design creates a delicate look and makes everyday handling easier.

Depending on the frame type, scoop can even be stacked. Ideal for cafes, bistros or seminar rooms where dynamism, lightness and efficiency are required.



<u>02</u>

## In detail.

#### Variants Overview.



#### Colour Overview.





All colours also available in recycled polypropylene.

BRUNNER | SCOOP

#### **Upholstery Variants.**



**Seat Cushion** 



Seat and back upholstery



<u>03</u>

## Impressions.











Brunner lives for furniture that makes new things possible.