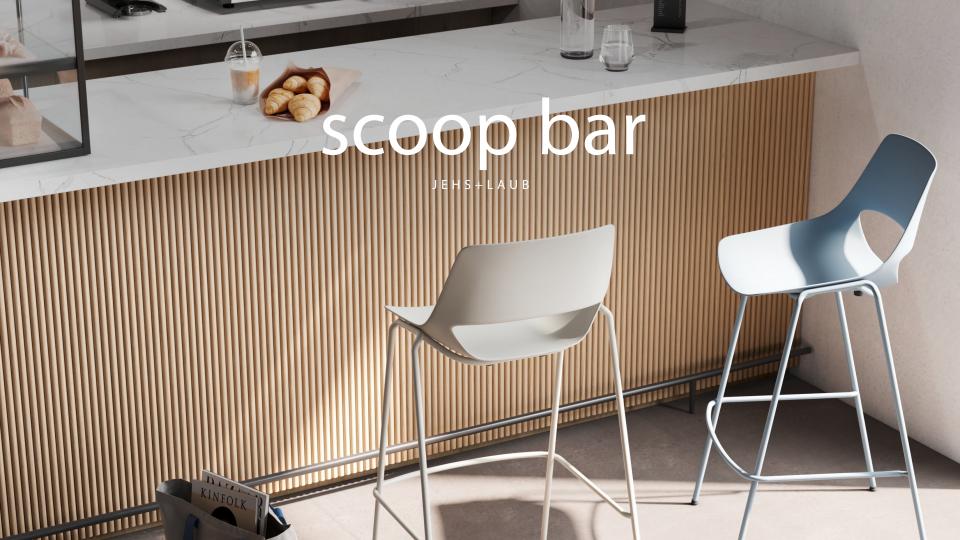

## Highly tasteful: scoop bar.

- Matching bar stools for the smart scoop series
- Design versatility thanks to numerous variants: different frame types, optional upholstery variant and eight different colours from the new Brunner colour world
- Ergonomic shell shape with recess in the back for easier gripping
- Also available with a seat shell made from highquality recycled plastic
- Easy-care, simple to clean and disinfect
- Versatile use in work areas, at the counter, in the cafeteria or in the restaurant