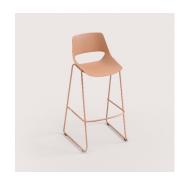

## Overview of variants and colours.

Sled base

4-legged base

Optionally available with seat cushion.

All colours also available in recycled polypropylene.

<u>03</u>