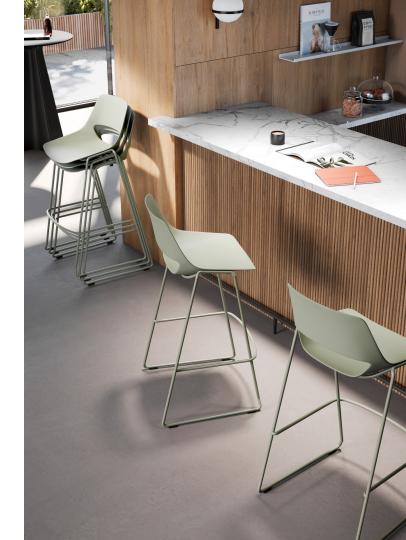

## Overview of variants and colours.

Sled base

4-legged base

Optionally available with seat cushion.

All colours also available in recycled polypropylene.

<u>03</u>