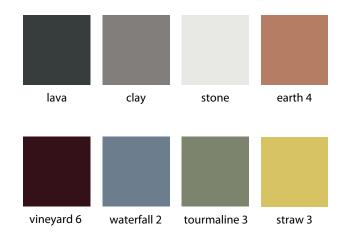

## Overview of variants and colours.

Sled base

4-legged base

Optionally available with seat cushion.

All colours also available in recycled polypropylene.

<u>03</u>