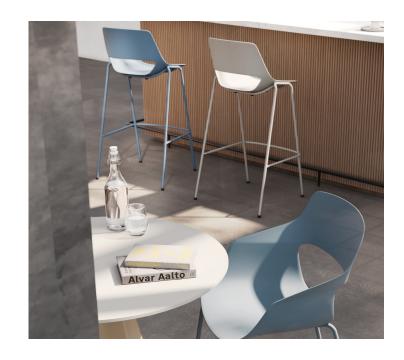

#### Product Presentation.

## Highly tasteful: scoop bar.

- Matching bar stools for the smart scoop series
- Design versatility thanks to numerous variants: different frame types, optional upholstery variant and eight different colours from the new Brunner colour world
- Ergonomic shell shape with recess in the back for easier gripping
- Also available with a seat shell made from highquality recycled plastic
- Easy-care, simple to clean and disinfect
- Versatile use in work areas, at the counter, in the cafeteria or in the restaurant

## Impressions.

Brunner lives for furniture that makes new things possible.