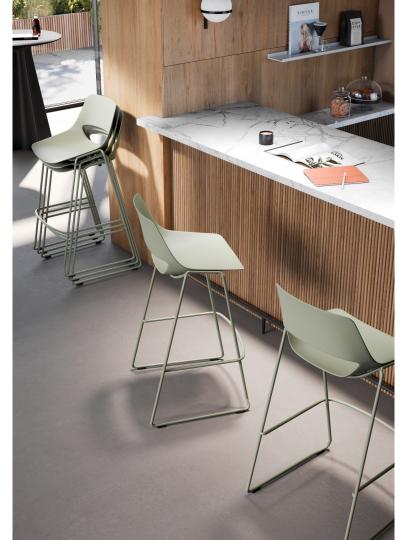

## In detail.

## Overview of variants and colours.

Sled base

4-legged base

Optionally available with seat cushion.

All colours also available in recycled polypropylene.

<u>03</u>

## Impressions.

Brunner lives for furniture that makes new things possible.