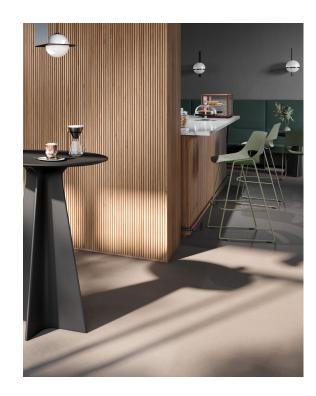

ssions | <u>08</u> |

<u>01</u>

#### Product Presentation.

## Highly tasteful: scoop bar.

- Matching bar stools for the smart scoop series
- Design versatility thanks to numerous variants: different frame types, optional upholstery variant and eight different colours from the new Brunner colour world
- Ergonomic shell shape with recess in the back for easier gripping
- Also available with a seat shell made from highquality recycled plastic
- Easy-care, simple to clean and disinfect
- Versatile use in work areas, at the counter, in the cafeteria or in the restaurant



<u>02</u>

## In detail.

## Overview of variants and colours.





Sled base

4-legged base

Optionally available with seat cushion.



All colours also available in recycled polypropylene.

<u>03</u>

## Impressions.











Brunner lives for furniture that makes new things possible.