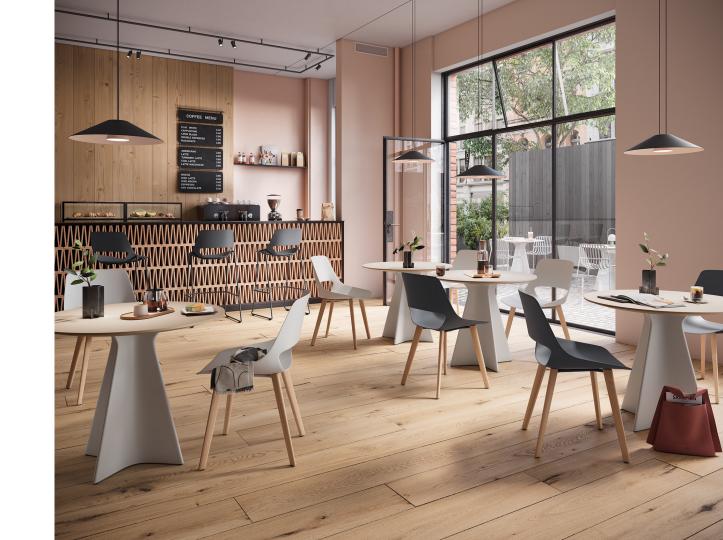

ions | <u>08</u> |

<u>01</u>

#### Product Presentation.

## Highly tasteful: scoop bar.

- Matching bar stools for the smart scoop series
- Design versatility thanks to numerous variants: different frame types, optional upholstery variant and eight different colours from the new Brunner colour world
- Ergonomic shell shape with recess in the back for easier gripping
- Also available with a seat shell made from highquality recycled plastic
- Easy-care, simple to clean and disinfect
- Versatile use in work areas, at the counter, in the cafeteria or in the restaurant



<u>02</u>

## In detail.

## Overview of variants and colours.





Sled base

4-legged base

Optionally available with seat cushion.



All colours also available in recycled polypropylene.

<u>03</u>

## Impressions.











Brunner lives for furniture that makes new things possible.