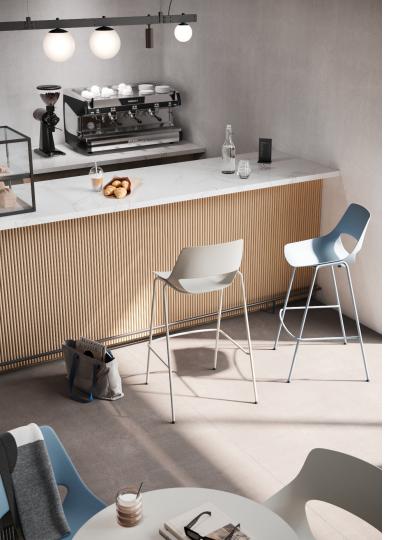

ressions | <u>08</u> |

<u>01</u>

#### Product Presentation.

## Highly tasteful: scoop bar.

- Matching bar stools for the smart scoop series
- Design versatility thanks to numerous variants: different frame types, optional upholstery variant and eight different colours from the new Brunner colour world
- Ergonomic shell shape with recess in the back for easier gripping
- Also available with a seat shell made from highquality recycled plastic
- Easy-care, simple to clean and disinfect
- Versatile use in work areas, at the counter, in the cafeteria or in the restaurant



<u>02</u>

## In detail.

## Overview of variants and colours.





Sled base

4-legged base

Optionally available with seat cushion.



All colours also available in recycled polypropylene.

<u>03</u>

## Impressions.











Brunner lives for furniture that makes new things possible.