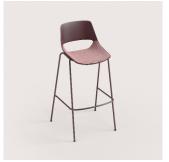

## Overview of variants and colours.

Sled base

4-legged base

Optionally available with seat cushion.

All colours also available in recycled polypropylene.

<u>03</u>