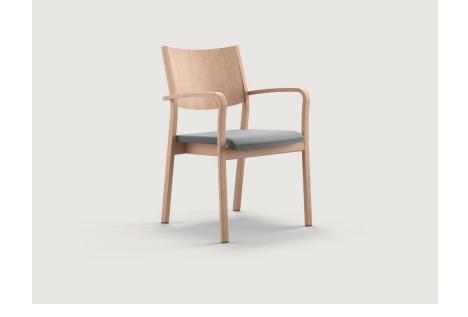

### For discerning needs.

- Elegant appearance, without visible connecting elements
- Stackable, space-saving
- Other hygiene benefits: new models with optional removable seat cover and sealed bonded laminated wood hygiene cover
- Optional backrest bar with recess in liner to make it easier to pick up
- New armchair: comfortable high-back chair with continuous side rails and backrest bar. Easy to handle, and hygienic

### In detail.

Variants.

03