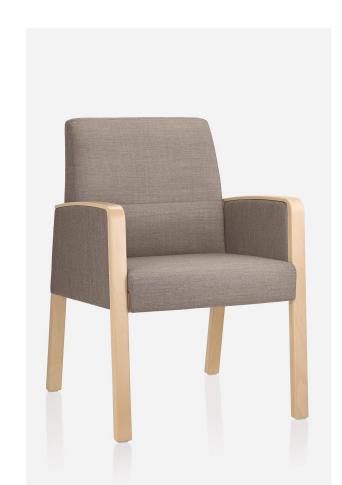

### For discerning needs.

- Elegant appearance, without visible connecting elements
- Stackable, space-saving
- Other hygiene benefits: new models with optional removable seat cover and sealed bonded laminated wood hygiene cover
- Optional backrest bar with recess in liner to make it easier to pick up
- New armchair: comfortable high-back chair with continuous side rails and backrest bar. Easy to handle, and hygienic