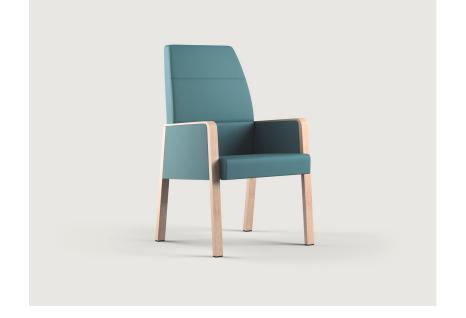

### For discerning needs.

- Elegant appearance, without visible connecting elements
- Stackable, space-saving
- Other hygiene benefits: new models with optional removable seat cover and sealed bonded laminated wood hygiene cover
- Optional backrest bar with recess in liner to make it easier to pick up
- New armchair: comfortable high-back chair with continuous side rails and backrest bar. Easy to handle, and hygienic