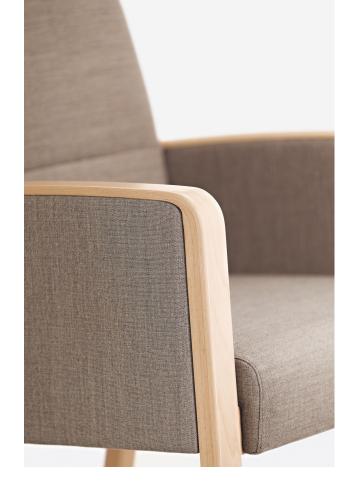

### For discerning needs.

- Elegant appearance, without visible connecting elements
- Stackable, space-saving
- Other hygiene benefits: new models with optional removable seat cover and sealed bonded laminated wood hygiene cover
- Optional backrest bar with recess in liner to make it easier to pick up
- New armchair: comfortable high-back chair with continuous side rails and backrest bar. Easy to handle, and hygienic