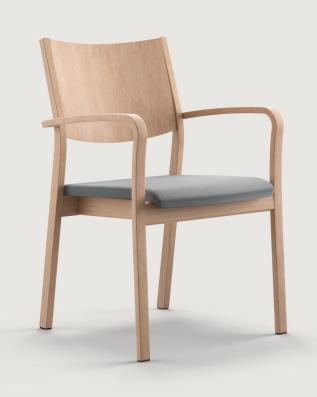

### Product idea.

### For discerning needs.

- Elegant appearance, without visible connecting elements
- Stackable, space-saving
- Other hygiene benefits: new models with optional removable seat cover and sealed bonded laminated wood hygiene cover
- Optional backrest bar with recess in liner to make it easier to pick up
- New armchair: comfortable high-back chair with continuous side rails and backrest bar. Easy to handle, and hygienic