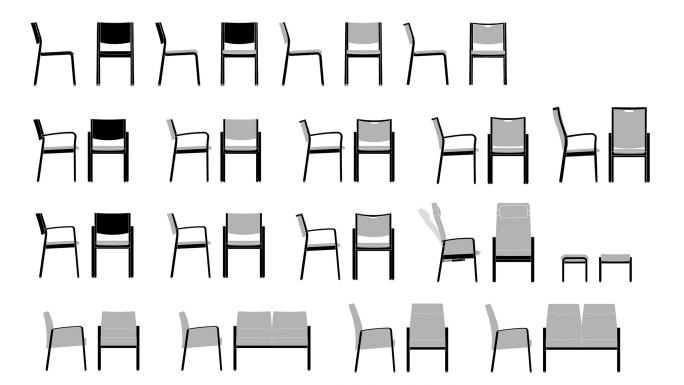

a</u>            | <u>04</u> |
|--------------------------------|-----------|
| USPs                           |           |
| <u>In detail</u>               | <u>06</u> |
| Variants                       |           |
| <u>Impressions</u>             | <u>08</u> |
| Inspiration and detailed views |           |

01

### Product idea.

### For discerning needs.

- Elegant appearance, without visible connecting elements
- Stackable, space-saving
- Other hygiene benefits: new models with optional removable seat cover and sealed bonded laminated wood hygiene cover
- Optional backrest bar with recess in liner to make it easier to pick up
- New armchair: comfortable high-back chair with continuous side rails and backrest bar. Easy to handle, and hygienic



<u>02</u>

### In detail.

Variants.



03

## Impressions.











BRUNNER | SONATO







| Brunner lives for furniture that makes new things possible. |  |
|-------------------------------------------------------------|--|
|                                                             |  |
|                                                             |  |
|                                                             |  |