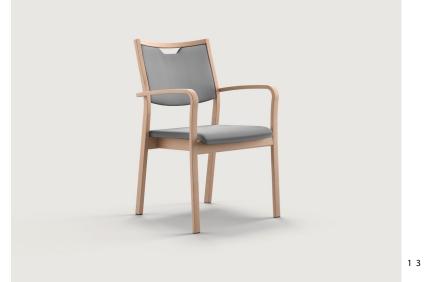

### For discerning needs.

- Elegant appearance, without visible connecting elements
- Stackable, space-saving
- Other hygiene benefits: new models with optional removable seat cover and sealed bonded laminated wood hygiene cover
- Optional backrest bar with recess in liner to make it easier to pick up
- New armchair: comfortable high-back chair with continuous side rails and backrest bar. Easy to handle, and hygienic

### In detail.

Variants.

03