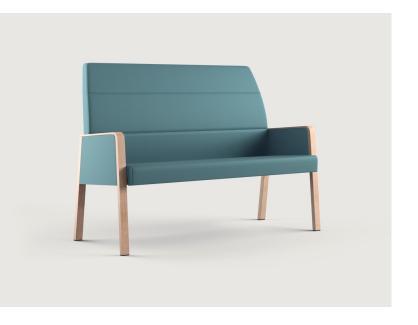

|
|--------------------------------|-----------|
| USPs                           |           |
| <u>In detail</u>               | <u>06</u> |
| Variants                       |           |
| <u>Impressions</u>             | <u>08</u> |
| Inspiration and detailed views |           |

01

### Product idea.

### For discerning needs.

- Elegant appearance, without visible connecting elements
- Stackable, space-saving
- Other hygiene benefits: new models with optional removable seat cover and sealed bonded laminated wood hygiene cover
- Optional backrest bar with recess in liner to make it easier to pick up
- New armchair: comfortable high-back chair with continuous side rails and backrest bar. Easy to handle, and hygienic



<u>02</u>

### In detail.

Variants.



03

## Impressions.











BRUNNER | SONATO







| Brunner lives for furniture that makes new things possible. |  |
|-------------------------------------------------------------|--|
|                                                             |  |
|                                                             |  |
|                                                             |  |