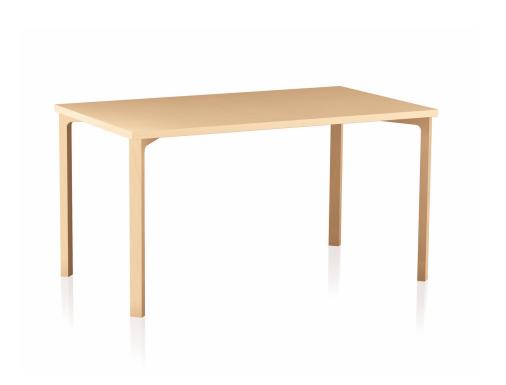

# brunner::



# CONTENTS

| <u>Product idea</u>            | <u>04</u> |
|--------------------------------|-----------|
| USPs                           |           |
| <u>In detail</u>               | <u>06</u> |
| Variants                       |           |
| <u>Impressions</u>             | <u>08</u> |
| Inspiration and detailed views |           |

01

## Product idea.

### More quality of life.

- Straight-lined, delicate, yet cosy design
- Thanks to modern laminated wood technology, sonato is very sturdy despite its delicate appearance
- Four-legged tables with rectangular or square table top
- Table top surfaces with HPL or beech veneer
- Laminated beech wood frames
- Comfortable chairs, easy-chairs and benches complement this series meeting discerning requirements



<u>02</u>

# In detail.

### Variants.





03

# Impressions.





| Brunner lives for furniture that makes new things possible. |  |
|-------------------------------------------------------------|--|
| that makes new thinigs possible.                            |  |
|                                                             |  |
|                                                             |  |