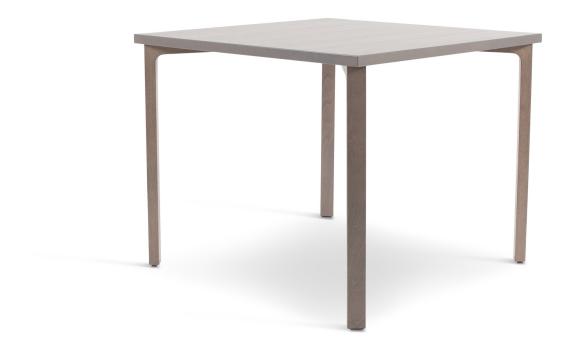

### More quality of life.

- Straight-lined, delicate, yet cosy design
- Thanks to modern laminated wood technology, sonato is very sturdy despite its delicate appearance
- Four-legged tables with rectangular or square table top
- Table top surfaces with HPL or beech veneer
- Laminated beech wood frames
- Comfortable chairs, easy-chairs and benches complement this series meeting discerning requirements

### Variants.

03