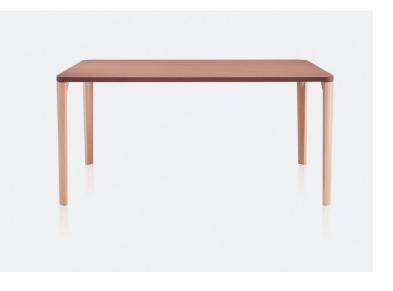

# Care series for discerning needs.

- Comfortable laminated wood series
- Four-legged, central-column and side tables
- Laminated beech wood frame
- Table tops with HPL, beech or walnut veneer
- The product family is complemented by stacking chairs, lounge chairs and recliners, stools, easy chairs and two-seater benches

### Variants.

03