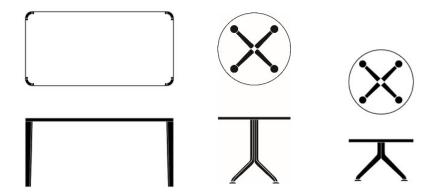

# brunner::



# CONTENTS

| <u>Product idea</u>            | <u>04</u> |
|--------------------------------|-----------|
| USPs                           |           |
| <u>In detail</u>               | <u>06</u> |
| Variants                       |           |
| <u>Impressions</u>             | <u>09</u> |
| Inspiration and detailed views |           |

01

## Product idea.

# Care series for discerning needs.

- Comfortable laminated wood series
- Four-legged, central-column and side tables
- Laminated beech wood frame
- Table tops with HPL, beech or walnut veneer
- The product family is complemented by stacking chairs, lounge chairs and recliners, stools, easy chairs and two-seater benches



<u>02</u>

# In detail.

### Variants.



03

# Impressions.











BRUNNER | TACEO



| Brunner lives for furniture that makes new things possible. |  |
|-------------------------------------------------------------|--|
|                                                             |  |
|                                                             |  |
|                                                             |  |