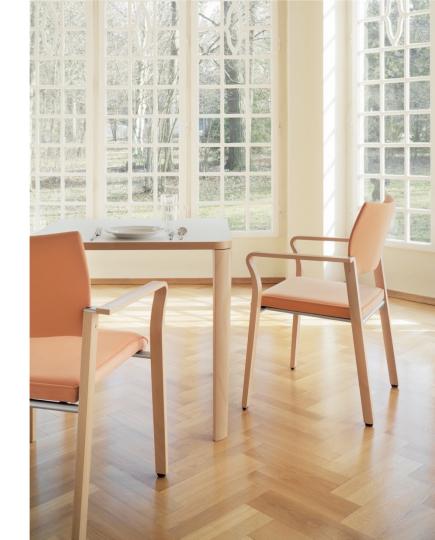

# brunner::



# CONTENTS

| <u>Product idea</u>            | <u>04</u> |
|--------------------------------|-----------|
| USPs                           |           |
| <u>In detail</u>               | <u>06</u> |
| Variants                       |           |
| <u>Impressions</u>             | <u>09</u> |
| Inspiration and detailed views |           |

01

## Product idea.

# Care series for discerning needs.

- Comfortable laminated wood series
- Four-legged, central-column and side tables
- Laminated beech wood frame
- Table tops with HPL, beech or walnut veneer
- The product family is complemented by stacking chairs, lounge chairs and recliners, stools, easy chairs and two-seater benches



<u>02</u>

# In detail.

### Variants.



03

# Impressions.











BRUNNER | TACEO



| Brunner lives for furniture that makes new things possible. |  |
|-------------------------------------------------------------|--|
|                                                             |  |
|                                                             |  |
|                                                             |  |