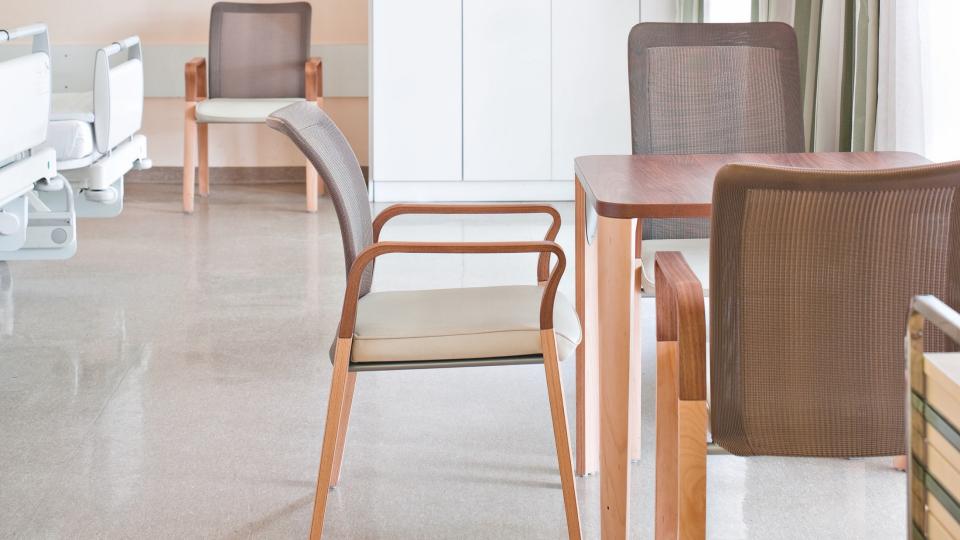

# Care series for discerning needs.

- Comfortable laminated wood series
- Four-legged, central-column and side tables
- Laminated beech wood frame
- Table tops with HPL, beech or walnut veneer
- The product family is complemented by stacking chairs, lounge chairs and recliners, stools, easy chairs and two-seater benches

# Impressions.

BRUNNER | TACEO

| Brunner lives for furniture that makes new things possible. |  |
|-------------------------------------------------------------|--|
|                                                             |  |
|                                                             |  |
|                                                             |  |