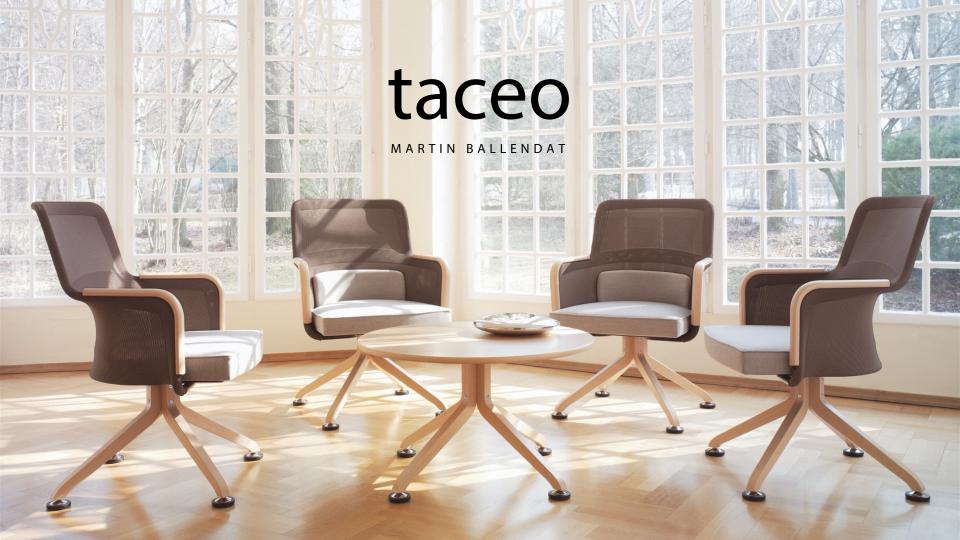

## Product idea.

# Care series for discerning needs.

- Comfortable laminated wood series
- Four-legged, central-column and side tables
- Laminated beech wood frame
- Table tops with HPL, beech or walnut veneer
- The product family is complemented by stacking chairs, lounge chairs and recliners, stools, easy chairs and two-seater benches