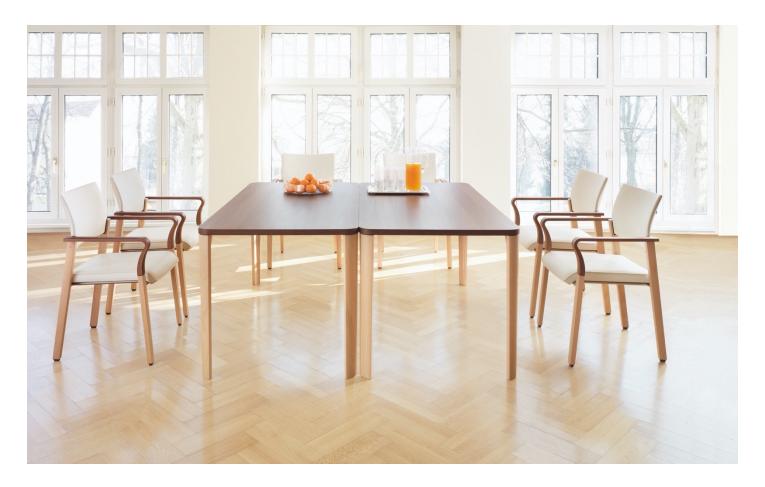

# Care series for discerning needs.

- Comfortable laminated wood series
- Four-legged, central-column and side tables
- Laminated beech wood frame
- Table tops with HPL, beech or walnut veneer
- The product family is complemented by stacking chairs, lounge chairs and recliners, stools, easy chairs and two-seater benches

# Impressions.

BRUNNER | TACEO

| Brunner lives for furniture that makes new things possible. |  |
|-------------------------------------------------------------|--|
|                                                             |  |
|                                                             |  |
|                                                             |  |