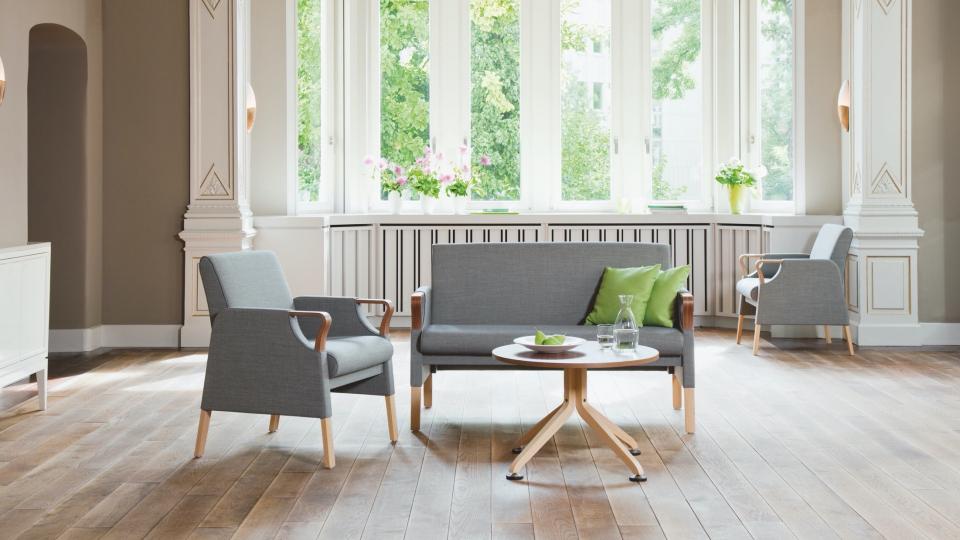

# Care series for discerning needs.

- Comfortable laminated wood series
- Four-legged, central-column and side tables
- Laminated beech wood frame
- Table tops with HPL, beech or walnut veneer
- The product family is complemented by stacking chairs, lounge chairs and recliners, stools, easy chairs and two-seater benches

### Variants.

03