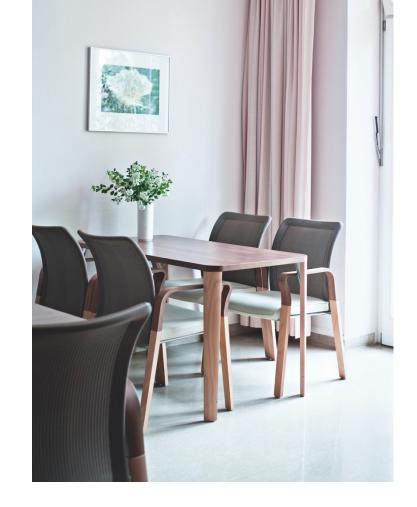

# Care series for discerning needs.

- Comfortable laminated wood series
- Four-legged, central-column and side tables
- Laminated beech wood frame
- Table tops with HPL, beech or walnut veneer
- The product family is complemented by stacking chairs, lounge chairs and recliners, stools, easy chairs and two-seater benches

# Impressions.

BRUNNER | TACEO

| Brunner lives for furniture that makes new things possible. |  |
|-------------------------------------------------------------|--|
|                                                             |  |
|                                                             |  |
|                                                             |  |