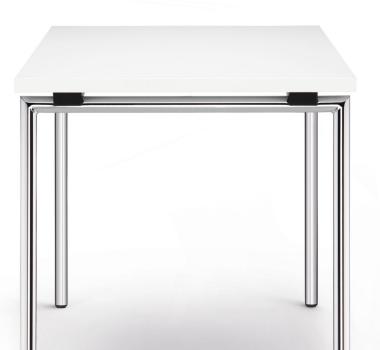

### brunner::

### trust

ROLAND SCHMIDT, LSS DESIGNER



# CONTENTS

| <u>Product idea</u> | <u>04</u> |
|---------------------|-----------|
| USPs                |           |
| <u>In detail</u>    | <u>06</u> |
| Variants            |           |
| <u>Impressions</u>  | <u>08</u> |

Inspiration and detailed views

01

### Product idea.

## A sophisticated mechanism that is fun to use.

- To-the-point design
- Versatile and full of variations for daily use
- Lightweight and stable
- Easy handling thanks to clever mechanism
- Space-saving storage and stacking thanks to staggered folding table legs
- Three frame versions
- Convenient accessories



<u>02</u>

### In detail.

#### Variants.



Round section steel frame

<u>03</u>

### Impressions.

















| Brunner lives for furniture that makes new things possible. |  |
|--------------