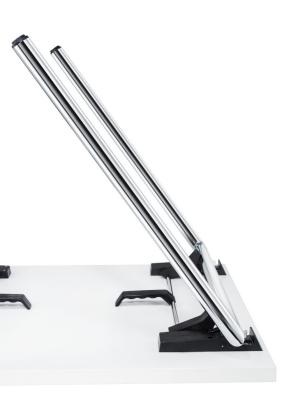

## A sophisticated mechanism that is fun to use.

- To-the-point design
- Versatile and full of variations for daily use
- Lightweight and stable
- Easy handling thanks to clever mechanism
- Space-saving storage and stacking thanks to staggered folding table legs
- Three frame versions
- Convenient accessories