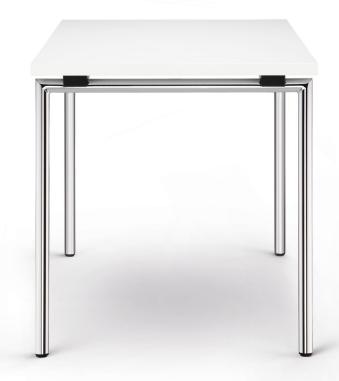

### brunner::

### trust

ROLAND SCHMIDT, LSS DESIGNER



# CONTENTS

| <u>Product idea</u> | <u>04</u> |
|---------------------|-----------|
| USPs                |           |
| <u>In detail</u>    | <u>06</u> |
| Variants            |           |
| <u>Impressions</u>  | <u>08</u> |

Inspiration and detailed views

01

### Product idea.

## A sophisticated mechanism that is fun to use.

- To-the-point design
- Versatile and full of variations for daily use
- Lightweight and stable
- Easy handling thanks to clever mechanism
- Space-saving storage and stacking thanks to staggered folding table legs
- Three frame versions
- Convenient accessories



<u>02</u>

### In detail.

#### Variants.



Round section steel frame

<u>03</u>

### Impressions.

















| Brunner lives for furniture that makes new things possible. |  |
|-------------------------------------------------------------|--|
| that makes new thinigs possible.                            |  |
|                                                             |  |
|                                                             |  |