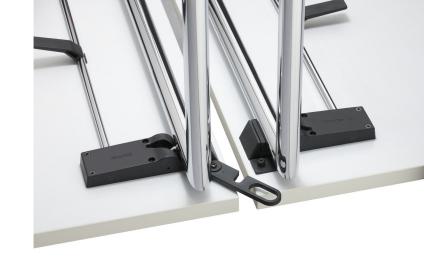

### brunner::

### trust

ROLAND SCHMIDT, LSS DESIGNER



# CONTENTS

| <u>Product idea</u> | <u>04</u> |
|---------------------|-----------|
| USPs                |           |
| <u>In detail</u>    | <u>06</u> |
| Variants            |           |
| <u>Impressions</u>  | <u>08</u> |

Inspiration and detailed views

01

### Product idea.

## A sophisticated mechanism that is fun to use.

- To-the-point design
- Versatile and full of variations for daily use
- Lightweight and stable
- Easy handling thanks to clever mechanism
- Space-saving storage and stacking thanks to staggered folding table legs
- Three frame versions
- Convenient accessories



<u>02</u>

### In detail.

#### Variants.



Round section steel frame

<u>03</u>

### Impressions.

















| Brunner lives for furniture that makes new things possible. |  |
|-------------------------------------------------------------|--|
| that makes new thinigs possible.                            |  |
|                                                             |  |
|                                                             |  |