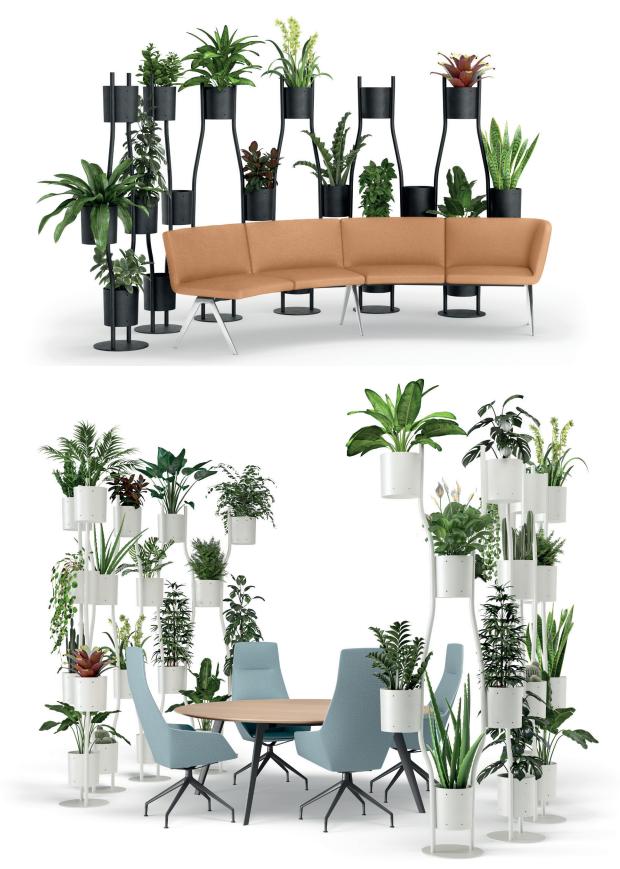

### PARA VERT

- Partition with an elegant, slender design for room and office vegetation
- Elegant connection of delicate, curved metal poles and plant containers
- Expandable, modular design with dynamic structures, both in height and length
- Forms various free-standing room configurations in two different heights for flexible room zoning
- Versatile applications in cafeteria, office and lounge areas
- Individual planting for designing simple green elements up to dense plant walls
- Floral design serves as privacy screen, improvement of indoor climate and well-being

### / PLANTABLE PARTITION