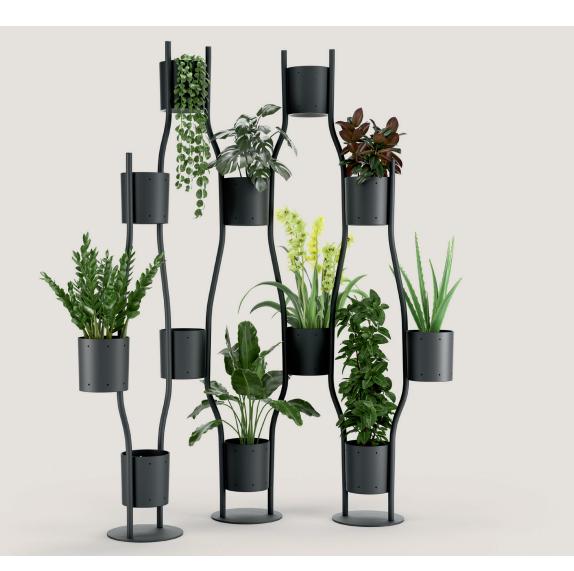

### PARA VERT

- Partition with an elegant, slender design for room and office vegetation
- Elegant connection of delicate, curved metal poles and plant containers
- Expandable, modular design with dynamic structures, both in height and length
- Forms various free-standing room configurations in two different heights for flexible room zoning
- Versatile applications in cafeteria, office and lounge areas
- Individual planting for designing simple green elements up to dense plant walls
- Floral design serves as privacy screen, improvement of indoor climate and well-being

### / PLANTABLE PARTITION

Designer: Ippolito Fleitz Group

### / PLANTABLE PARTITION