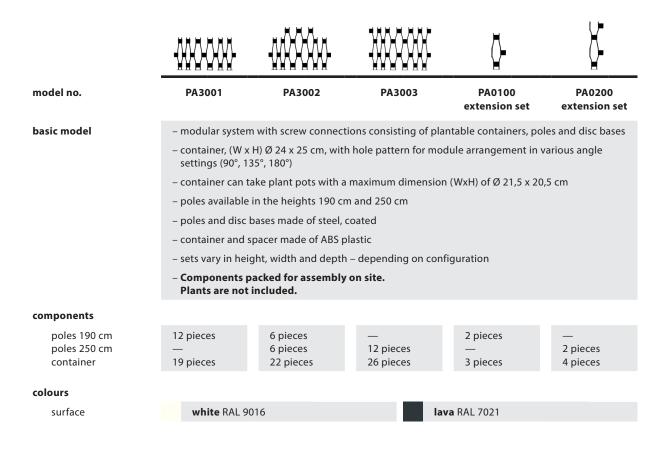

### / PLANTABLE PARTITION

#### Designer: Ippolito Fleitz Group

SETS L

|                | -000-000-           | -000000- |                                                                                                                                                                                                                                                                                                                                                                                                                                                                                                                                                                                                                                                                                                                                                                                                                                                                                                                                                                                                                                                                                                                                                                                                                                                                                                                                                                                                                                                                                                                                                                                                                                                                                                                                                                                                                                                                                                                                                                                                                                             | ₫-                      | \ <u></u>               |
|----------------|---------------------|----------|---------------------------------------------------------------------------------------------------------------------------------------------------------------------------------------------------------------------------------------------------------------------------------------------------------------------------------------------------------------------------------------------------------------------------------------------------------------------------------------------------------------------------------------------------------------------------------------------------------------------------------------------------------------------------------------------------------------------------------------------------------------------------------------------------------------------------------------------------------------------------------------------------------------------------------------------------------------------------------------------------------------------------------------------------------------------------------------------------------------------------------------------------------------------------------------------------------------------------------------------------------------------------------------------------------------------------------------------------------------------------------------------------------------------------------------------------------------------------------------------------------------------------------------------------------------------------------------------------------------------------------------------------------------------------------------------------------------------------------------------------------------------------------------------------------------------------------------------------------------------------------------------------------------------------------------------------------------------------------------------------------------------------------------------|-------------------------|-------------------------|
| model no.      | PA3001              | PA3002   | PA3003                                                                                                                                                                                                                                                                                                                                                                                                                                                                                                                                                                                                                                                                                                                                                                                                                                                                                                                                                                                                                                                                                                                                                                                                                                                                                                                                                                                                                                                                                                                                                                                                                                                                                                                                                                                                                                                                                                                                                                                                                                      | PA0100<br>extension set | PA0200<br>extension set |
| dimensions     |                     |          |                                                                                                                                                                                                                                                                                                                                                                                                                                                                                                                                                                                                                                                                                                                                                                                                                                                                                                                                                                                                                                                                                                                                                                                                                                                                                                                                                                                                                                                                                                                                                                                                                                                                                                                                                                                                                                                                                                                                                                                                                                             |                         |                         |
| total height   | 190 cm              | 250 cm   | 250 cm                                                                                                                                                                                                                                                                                                                                                                                                                                                                                                                                                                                                                                                                                                                                                                                                                                                                                                                                                                                                                                                                                                                                                                                                                                                                                                                                                                                                                                                                                                                                                                                                                                                                                                                                                                                                                                                                                                                                                                                                                                      | 190 cm                  | 250 cm                  |
| weight         | 98,9 kg             | 108,6 kg | 119,7 kg                                                                                                                                                                                                                                                                                                                                                                                                                                                                                                                                                                                                                                                                                                                                                                                                                                                                                                                                                                                                                                                                                                                                                                                                                                                                                                                                                                                                                                                                                                                                                                                                                                                                                                                                                                                                                                                                                                                                                                                                                                    | 16,3 kg                 | 19,5 kg                 |
| configurations | 98,9 kg<br>108,6 kg |          | configuration 4         Y-shape         Image: State of the state |                         | nsions extension sets   |