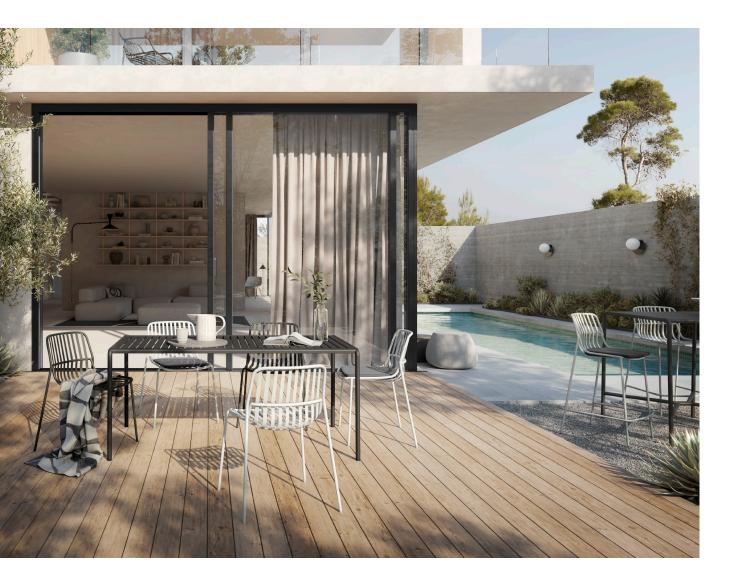

### crona steel

- The perfect addition to the crona collection
- $\bullet \ \ Complete \ with special \ coating \ for \ outdoor \ use, \ giving \ restaurants \ and \ cafeterias \ a \ consistent \ design \ both \ inside \ and \ out$
- Ergonomic flat steel struts make the seats surprisingly comfortable, with a design to match the sculpted crona light look
- Round, square or rectangular tables with table tops made from steel panels, designed especially for outdoor use
- Also available with a folding table top for space-saving
- Sturdy folding mechanism for easy use
- Extension of the series with tables in a new design
- Table top in an open strut design
- Elegant, geometric design combines an impression of lightness with high stability
- · Additional standing table extends usage options

# crona steel

Designer: Archirivolto

**Designer: Archirivolto** 