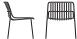

## crona steel

LOUNGE CHAIR WITH FOUR-LEGGED FRAME Designer: Archirivolto

|               | 1 1 1                                                                                                                                                                                                                                                                                                    |
|---------------|----------------------------------------------------------------------------------------------------------------------------------------------------------------------------------------------------------------------------------------------------------------------------------------------------------|
| model no.     | 6346                                                                                                                                                                                                                                                                                                     |
| seat shell    | - shell with ergonomic shaped seat slats made of rounded flat steel                                                                                                                                                                                                                                      |
| frame         | <ul><li>frame round steel tube</li><li>QuickClick gliders plastic (64)</li></ul>                                                                                                                                                                                                                         |
| more features | <ul><li>with universal coating for indoor and outdoor usage</li><li>stackable</li></ul>                                                                                                                                                                                                                  |
| upholstery    | <ul> <li>seat cushion, not fixed</li> <li>comfort cushion cover (seat and back), loose, incl. fixation*</li> <li>fabric / leather according to Brunner standard range (including artificial leather)</li> <li>* The seat cushion and comfort cushion cover have to be taken off for stacking.</li> </ul> |
| colours       | Coating hues frame:  lava similar to RAL 7021 stone similar to RAL 9002 aqua similar to RAL Design 200 60 20 black cherry similar to RAL 3005 lemongrass similar to RAL Design 110 60 30 melon similar to Pantone 459C fog similar to RAL Design 200 80 05                                               |
|               |                                                                                                                                                                                                                                                                                                          |
| armrests      | armrests                                                                                                                                                                                                                                                                                                 |
| stackable     | – maximum 4 (without cushion)                                                                                                                                                                                                                                                                            |
| dimensions    | $ \begin{array}{c c} \underline{620} \\ 0 \\ \hline 650 \\ \hline 670 \end{array} $                                                                                                                                                                                                                      |

11,3 kg

weight

11,9 kg

**Designer: Archirivolto** 