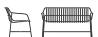

## crona steel

LOUNGE BENCH WITH FOUR-LEGGED FRAME AND ARMRESTS

| model no.     | 6347                                                                                                                                                                                                           |
|---------------|----------------------------------------------------------------------------------------------------------------------------------------------------------------------------------------------------------------|
| seat shell    | – shell with ergonomic shaped seat slats made of rounded flat steel                                                                                                                                            |
| frame         | <ul><li>frame round steel tube</li><li>QuickClick gliders plastic (64)</li></ul>                                                                                                                               |
| more features | - with universal coating for indoor and outdoor usage                                                                                                                                                          |
| upholstery    | <ul> <li>seat cushion, not fixed</li> <li>comfort cushion cover (seat and back), loose, incl. fixation</li> <li>fabric / leather according to Brunner standard range (including artificial leather)</li> </ul> |
| colours       | Coating hues frame:    lava                                                                                                                                                                                    |
| dimensions    | 1250<br>  05/2     08/4                                                                                                                                                                                        |
| weight        | 24,7 kg                                                                                                                                                                                                        |