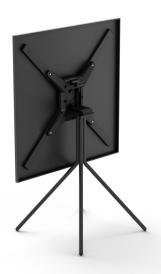

## crona steel

NESTING TABLE WITH TRIPOD FRAME Designer: Archirivolto

# crona steel

NESTING TABLE WITH FOUR-LEGGED FRAME Designer: Archirivolto

|              | _ | 大人                                                                                |
|--------------|---|-----------------------------------------------------------------------------------|
| model no.    | Ī | 6398                                                                              |
| description  |   | – frame in steel                                                                  |
|              |   | – table top in sheet steel, folds down to save space                              |
|              |   | – folding table fitting in plastic, black                                         |
|              |   | – frame and table top in the same coating colour                                  |
|              |   | – with universal coating for indoor and outdoor usage                             |
|              |   | – basic gliders plastic (101)                                                     |
| Ashlahataha  |   | 72.5                                                                              |
| table height |   | 72,5 cm                                                                           |
| table top    |   | steel panel                                                                       |
|              |   |                                                                                   |
| dimensions   |   | 80 x 80 cm                                                                        |
|              |   |                                                                                   |
| colours      |   | Coating hues:  lava similar to RAL 7021 FS matt stone similar to RAL 9002 FS matt |

# crona steel

NESTING TABLE WITH FOUR-LEGGED FRAME Designer: Archirivolto

| model no.    | 6399                                                                                                                                                                                                                                                                                                      |
|--------------|-----------------------------------------------------------------------------------------------------------------------------------------------------------------------------------------------------------------------------------------------------------------------------------------------------------|
| description  | <ul> <li>frame in steel</li> <li>table top in sheet steel, folds down to save space</li> <li>folding table fitting in plastic, black</li> <li>frame and table top in the same coating colour</li> <li>with universal coating for indoor and outdoor usage</li> <li>basic gliders plastic (101)</li> </ul> |
| table height | 72,5 cm                                                                                                                                                                                                                                                                                                   |
| table top    | steel panel                                                                                                                                                                                                                                                                                               |
| dimensions   | 160 x 80 cm                                                                                                                                                                                                                                                                                               |
| colours      | Coating hues:  lava similar to RAL 7021 FS matt  stone similar to RAL 9002 FS matt                                                                                                                                                                                                                        |