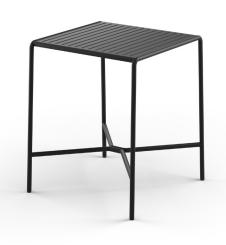

# crona steel

TABLE WITH FOUR-LEGGED FRAME Designer: Archirivolto

| model no.    | 6380                                                                                                                                                                                                                                                 |
|--------------|------------------------------------------------------------------------------------------------------------------------------------------------------------------------------------------------------------------------------------------------------|
| description  | <ul> <li>outdoor-ready table with wide flat steel struts</li> <li>frame and table top in the same coating colour</li> <li>with universal coating for indoor and outdoor usage</li> <li>adjustable gliders plastic (120)</li> </ul>                   |
| table height | 72,5 cm                                                                                                                                                                                                                                              |
| table top    | steel panel                                                                                                                                                                                                                                          |
| dimensions   | 85 x 80 cm<br>165 x 80 cm                                                                                                                                                                                                                            |
| colours      | Coating hues:  lava similar to RAL 7021 stone similar to RAL 9002 aqua similar to RAL Design 200 60 20 black cherry similar to RAL 3005 lemongrass similar to RAL Design 110 60 30 melon similar to Pantone 459C fog similar to RAL Design 200 80 05 |

# crona steel

TABLE WITH FOUR-LEGGED FRAME Designer: Archirivolto

| model no.    | 6394                                                                                                                                                                                                                                                 |
|--------------|------------------------------------------------------------------------------------------------------------------------------------------------------------------------------------------------------------------------------------------------------|
| description  | <ul> <li>frame in steel</li> <li>table top in steel panel</li> <li>frame and table top in the same coating colour</li> <li>with universal coating for indoor and outdoor usage</li> <li>basic gliders plastic (101)</li> </ul>                       |
| table height | 72,5 cm                                                                                                                                                                                                                                              |
| table top    | steel panel                                                                                                                                                                                                                                          |
| dimensions   | 70 x 70 cm<br>80 x 80 cm                                                                                                                                                                                                                             |
|              | Ø 72 cm<br>Ø 80 cm                                                                                                                                                                                                                                   |
| colours      | Coating hues:  lava similar to RAL 7021 stone similar to RAL 9002 aqua similar to RAL Design 200 60 20 black cherry similar to RAL 3005 lemongrass similar to RAL Design 110 60 30 melon similar to Pantone 459C fog similar to RAL Design 200 80 05 |