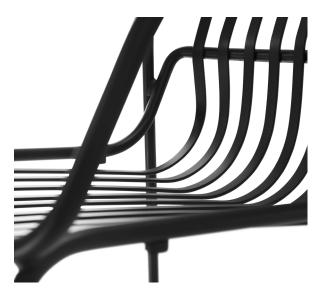

### crona steel

STACKING CHAIR WITH FOUR-LEGGED FRAME

model no. 6340 seat shell - shell with ergonomic shaped seat slats made of rounded flat steel frame - frame round steel tube - QuickClick gliders plastic (64) more features - with universal coating for indoor and outdoor usage - stackable upholstery - seat cushion, not fixed – comfort cushion cover (seat and back), loose, incl. fixation\* - fabric / leather according to Brunner standard range (including artificial leather) \* The seat cushion and comfort cushion cover have to be taken off for stacking. colours Coating hues frame: similar to RAL 7021 lava similar to RAL 9002 stone

armrests armrests

**stackable** – maximum 4 (without cushion)

dimensions  $\begin{array}{c|c} \hline & 530 \\ \hline & \hline & \\ \hline & 550 \\ \hline \end{array}$ 

**weight** 6,8 kg 7,8 kg