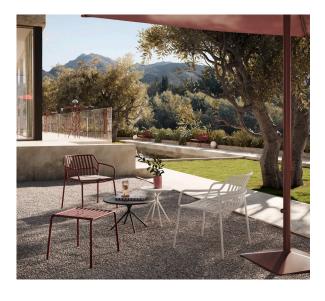

### crona steel

- The perfect addition to the crona collection
- $\bullet \ \ Complete \ with special \ coating \ for \ outdoor \ use, \ giving \ restaurants \ and \ cafeterias \ a \ consistent \ design \ both \ inside \ and \ out$
- Ergonomic flat steel struts make the seats surprisingly comfortable, with a design to match the sculpted crona light look
- Round, square or rectangular tables with table tops made from steel panels, designed especially for outdoor use
- Also available with a folding table top for space-saving
- Sturdy folding mechanism for easy use
- Extension of the series with tables in a new design
- Table top in an open strut design
- Elegant, geometric design combines an impression of lightness with high stability
- · Additional standing table extends usage options

# crona steel

Designer: Archirivolto

**Designer: Archirivolto** 

### crona steel

STACKING CHAIR WITH FOUR-LEGGED FRAME

model no. 6340 seat shell - shell with ergonomic shaped seat slats made of rounded flat steel frame - frame round steel tube - QuickClick gliders plastic (64) more features - with universal coating for indoor and outdoor usage - stackable upholstery - seat cushion, not fixed – comfort cushion cover (seat and back), loose, incl. fixation\* - fabric / leather according to Brunner standard range (including artificial leather) \* The seat cushion and comfort cushion cover have to be taken off for stacking. colours Coating hues frame: similar to RAL 7021 lava similar to RAL 9002 stone

## crona steel

LOUNGE CHAIR WITH FOUR-LEGGED FRAME Designer: Archirivolto

|               | 1 1 1                                                                                                                                                                                                                                                                                                    |
|---------------|----------------------------------------------------------------------------------------------------------------------------------------------------------------------------------------------------------------------------------------------------------------------------------------------------------|
| model no.     | 6346                                                                                                                                                                                                                                                                                                     |
| seat shell    | - shell with ergonomic shaped seat slats made of rounded flat steel                                                                                                                                                                                                                                      |
| frame         | <ul><li>frame round steel tube</li><li>QuickClick gliders plastic (64)</li></ul>                                                                                                                                                                                                                         |
| more features | <ul><li>with universal coating for indoor and outdoor usage</li><li>stackable</li></ul>                                                                                                                                                                                                                  |
| upholstery    | <ul> <li>seat cushion, not fixed</li> <li>comfort cushion cover (seat and back), loose, incl. fixation*</li> <li>fabric / leather according to Brunner standard range (including artificial leather)</li> <li>* The seat cushion and comfort cushion cover have to be taken off for stacking.</li> </ul> |
| colours       | Coating hues frame:  lava similar to RAL 7021 stone similar to RAL 9002 aqua similar to RAL Design 200 60 20 black cherry similar to RAL 3005 lemongrass similar to RAL Design 110 60 30 melon similar to Pantone 459C fog similar to RAL Design 200 80 05                                               |
|               |                                                                                                                                                                                                                                                                                                          |
| armrests      | armrests                                                                                                                                                                                                                                                                                                 |
| stackable     | – maximum 4 (without cushion)                                                                                                                                                                                                                                                                            |
| dimensions    | $ \begin{array}{c c} \underline{620} \\ 0 \\ \hline 650 \\ \hline 670 \end{array} $                                                                                                                                                                                                                      |

# crona steel

TABLE WITH FOUR-LEGGED FRAME Designer: Archirivolto

| model no.    | 6380                                                                                                                                                                                                                                                 |
|--------------|------------------------------------------------------------------------------------------------------------------------------------------------------------------------------------------------------------------------------------------------------|
| description  | <ul> <li>outdoor-ready table with wide flat steel struts</li> <li>frame and table top in the same coating colour</li> <li>with universal coating for indoor and outdoor usage</li> <li>adjustable gliders plastic (120)</li> </ul>                   |
| table height | 72,5 cm                                                                                                                                                                                                                                              |
| table top    | steel panel                                                                                                                                                                                                                                          |
| dimensions   | 85 x 80 cm<br>165 x 80 cm                                                                                                                                                                                                                            |
| colours      | Coating hues:  lava similar to RAL 7021 stone similar to RAL 9002 aqua similar to RAL Design 200 60 20 black cherry similar to RAL 3005 lemongrass similar to RAL Design 110 60 30 melon similar to Pantone 459C fog similar to RAL Design 200 80 05 |

## crona steel

LOUNGE STANDING TABLE WITH FOUR-LEGGED FRAME

**Designer: Archirivolto** 

| model no.    | 6393                                                                                                                                                                                                                                                 |
|--------------|------------------------------------------------------------------------------------------------------------------------------------------------------------------------------------------------------------------------------------------------------|
| description  | <ul> <li>frame in steel</li> <li>table top in steel panel</li> <li>frame and table top in the same coating colour</li> <li>with universal coating for indoor and outdoor usage</li> <li>basic gliders plastic (101)</li> </ul>                       |
| table height | 99,5 cm                                                                                                                                                                                                                                              |
| table top    | steel panel                                                                                                                                                                                                                                          |
| dimensions   | Ø 72 cm                                                                                                                                                                                                                                              |
| colours      | Coating hues:  lava similar to RAL 7021 stone similar to RAL 9002 aqua similar to RAL Design 200 60 20 black cherry similar to RAL 3005 lemongrass similar to RAL Design 110 60 30 melon similar to Pantone 459C fog similar to RAL Design 200 80 05 |