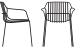

### crona steel

STACKING CHAIR WITH FOUR-LEGGED FRAME

model no. 6340 seat shell - shell with ergonomic shaped seat slats made of rounded flat steel frame - frame round steel tube - QuickClick gliders plastic (64) more features - with universal coating for indoor and outdoor usage - stackable upholstery - seat cushion, not fixed – comfort cushion cover (seat and back), loose, incl. fixation\* - fabric / leather according to Brunner standard range (including artificial leather) \* The seat cushion and comfort cushion cover have to be taken off for stacking. colours Coating hues frame: similar to RAL 7021 lava similar to RAL 9002 stone

armrests armrests

**stackable** – maximum 4 (without cushion)

dimensions  $\begin{array}{c|c} \hline & 530 \\ \hline & \hline & \\ \hline & 550 \\ \hline \end{array}$ 

**weight** 6,8 kg 7,8 kg