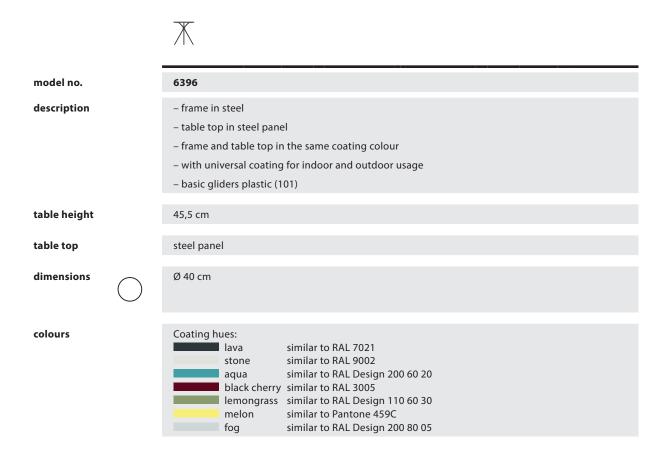

## crona steel

LOUNGE TABLE WITH FOUR-LEGGED FRAME Designer: Archirivolto

### crona steel

LOUNGE TABLE WITH FOUR-LEGGED FRAME Designer: Archirivolto