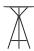

## crona steel

LOUNGE STANDING TABLE WITH FOUR-LEGGED FRAME

**Designer: Archirivolto** 

| model no.    | 6393                                                                                                                                                                                                                                                 |
|--------------|------------------------------------------------------------------------------------------------------------------------------------------------------------------------------------------------------------------------------------------------------|
| description  | <ul> <li>frame in steel</li> <li>table top in steel panel</li> <li>frame and table top in the same coating colour</li> <li>with universal coating for indoor and outdoor usage</li> <li>basic gliders plastic (101)</li> </ul>                       |
| table height | 99,5 cm                                                                                                                                                                                                                                              |
| table top    | steel panel                                                                                                                                                                                                                                          |
| dimensions   | Ø 72 cm                                                                                                                                                                                                                                              |
| colours      | Coating hues:  lava similar to RAL 7021 stone similar to RAL 9002 aqua similar to RAL Design 200 60 20 black cherry similar to RAL 3005 lemongrass similar to RAL Design 110 60 30 melon similar to Pantone 459C fog similar to RAL Design 200 80 05 |