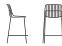

### crona steel

BAR STOOL WITH FOUR-LEGGED FRAME **Designer: Archirivolto** 

model no. 6341 seat shell - shell with ergonomic shaped seat slats made of rounded flat steel frame - frame round steel tube - QuickClick gliders plastic (64) more features - with universal coating for indoor and outdoor usage - stackable upholstery - seat cushion, not fixed – comfort cushion cover (seat and back), loose, incl. fixation\* - fabric / leather according to Brunner standard range (including artificial leather) \* The seat cushion and comfort cushion cover have to be taken off for stacking. colours Coating hues frame: similar to RAL 7021 lava similar to RAL 9002 stone aqua similar to RAL Design 200 60 20 black cherry similar to RAL 3005 lemongrass similar to RAL Design 110 60 30 similar to Pantone 459C melon similar to RAL Design 200 80 05 stackable - maximum 4 (without cushion)

dimensions 540

weight 7,9 kg