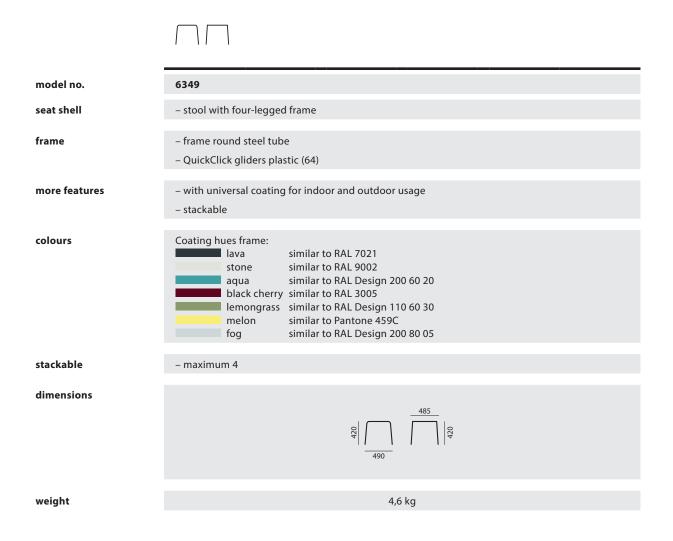

ange (including artificial leather)</li> </ul> |
| colours       | Coating hues frame:    lava                                                                                                                                                                                    |
| dimensions    | 1250<br>  05/2     08/4                                                                                                                                                                                        |
| weight        | 24,7 kg                                                                                                                                                                                                        |

## crona steel

STOOL WITH FOUR-LEGGED FRAME Designer: Archirivolto



# crona steel

TABLE WITH FOUR-LEGGED FRAME Designer: Archirivolto

| model no.    | 6380                                                                                                                                                                                                                                                 |
|--------------|------------------------------------------------------------------------------------------------------------------------------------------------------------------------------------------------------------------------------------------------------|
| description  | <ul> <li>outdoor-ready table with wide flat steel struts</li> <li>frame and table top in the same coating colour</li> <li>with universal coating for indoor and outdoor usage</li> <li>ad