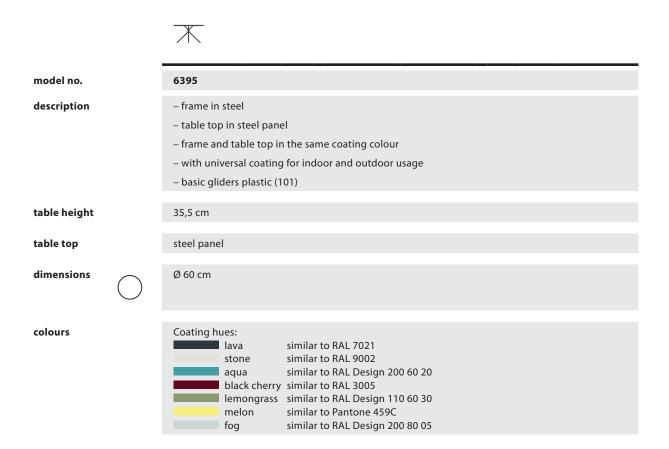

# crona steel

TABLE WITH FOUR-LEGGED FRAME Designer: Archirivolto

| model no.    | 6394                                                                                                                                                                                                                                                 |
|--------------|------------------------------------------------------------------------------------------------------------------------------------------------------------------------------------------------------------------------------------------------------|
| description  | <ul> <li>frame in steel</li> <li>table top in steel panel</li> <li>frame and table top in the same coating colour</li> <li>with universal coating for indoor and outdoor usage</li> <li>basic gliders plastic (101)</li> </ul>                       |
| table height | 72,5 cm                                                                                                                                                                                                                                              |
| table top    | steel panel                                                                                                                                                                                                                                          |
| dimensions   | 70 x 70 cm<br>80 x 80 cm                                                                                                                                                                                                                             |
|              | Ø 72 cm<br>Ø 80 cm                                                                                                                                                                                                                                   |
| colours      | Coating hues:  lava similar to RAL 7021 stone similar to RAL 9002 aqua similar to RAL Design 200 60 20 black cherry similar to RAL 3005 lemongrass similar to RAL Design 110 60 30 melon similar to Pantone 459C fog similar to RAL Design 200 80 05 |