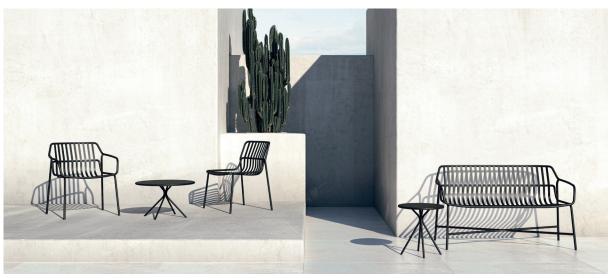

### crona steel

- The perfect addition to the crona collection
- $\bullet \ \ Complete \ with special \ coating \ for \ outdoor \ use, \ giving \ restaurants \ and \ cafeterias \ a \ consistent \ design \ both \ inside \ and \ out$
- Ergonomic flat steel struts make the seats surprisingly comfortable, with a design to match the sculpted crona light look
- Round, square or rectangular tables with table tops made from steel panels, designed especially for outdoor use
- Also available with a folding table top for space-saving
- Sturdy folding mechanism for easy use
- Extension of the series with tables in a new design
- Table top in an open strut design
- Elegant, geometric design combines an impression of lightness with high stability
- · Additional standing table extends usage options

# crona steel

Designer: Archirivolto

**Designer: Archirivolto** 

### crona steel

STACKING CHAIR WITH FOUR-LEGGED FRAME

model no. 6340 seat shell - shell with ergonomic shaped seat slats made of rounded flat steel frame - frame round steel tube - QuickClick gliders plastic (64) more features - with universal coating for indoor and outdoor usage - stackable upholstery - seat cushion, not fixed – comfort cushion cover (seat and back), loose, incl. fixation\* - fabric / leather according to Brunner standard range (including artificial leather) \* The seat cushion and comfort cushion cover have to be taken off for stacking. colours Coating hues frame: similar to RAL 7021 lava similar to RAL 9002 stone

## crona steel

LOUNGE CHAIR WITH FOUR-LEGGED FRAME Designer: Archirivolto

|               | 1 1 1                                                                                                                                                                                                                                                                                                    |
|---------------|----------------------------------------------------------------------------------------------------------------------------------------------------------------------------------------------------------------------------------------------------------------------------------------------------------|
| model no.     | 6346                                                                                                                                                                                                                                                                                                     |
| seat shell    | - shell with ergonomic shaped seat slats made of rounded flat steel                                                                                                                                                                                                                                      |
| frame         | <ul><li>frame round steel tube</li><li>QuickClick gliders plastic (64)</li></ul>                                                                                                                                                                                                                         |
| more features | <ul><li>with universal coating for indoor and outdoor usage</li><li>stackable</li></ul>                                                                                                                                                                                                                  |
| upholstery    | <ul> <li>seat cushion, not fixed</li> <li>comfort cushion cover (seat and back), loose, incl. fixation*</li> <li>fabric / leather according to Brunner standard range (including artificial leather)</li> <li>* The seat cushion and comfort cushion cover have to be taken off for stacking.</li> </ul> |
| colours       | Coating hues frame:  lava similar to RAL 7021 stone similar to RAL 9002 aqua similar to RAL Design 200 60 20 black cherry similar to RAL 3005 lemongrass similar to RAL Design 110 60 30 melon similar to Pantone 459C fog similar to RAL Design 200 80 05                                               |
|               |                                                                                                                                                                                                                                                                                                          |
| armrests      | armrests                                                                                                                                                                                                                                                                                                 |
| stackable     | – maximum 4 (without cushion)                                                                                                                                                                                                                                                                            |
| dimensions    | $ \begin{array}{c c} \underline{620} \\ 0 \\ \hline 650 \\ \hline 670 \end{array} $                                                                                                                                                                                                                      |

## crona steel

LOUNGE BENCH WITH FOUR-LEGGED FRAME AND ARMRESTS

| model no.     | 6347                                                                                                                                                                                                           |
|---------------|----------------------------------------------------------------------------------------------------------------------------------------------------------------------------------------------------------------|
| seat shell    | – shell with ergonomic shaped seat slats made of rounded flat steel                                                                                                                                            |
| frame         | <ul><li>frame round steel tube</li><li>QuickClick gliders plastic (64)</li></ul>                                                                                                                               |
| more features | - with universal coating for indoor and outdoor usage                                                                                                                                                          |
| upholstery    | <ul> <li>seat cushion, not fixed</li> <li>comfort cushion cover (seat and back), loose, incl. fixation</li> <li>fabric / leather according to Brunner standard range (including artificial leather)</li> </ul> |
| colours       | Coating hues frame:    lava                                                                                                                                                                                    |
| dimensions    | 1250<br>  05/2     08/4                                                                                                                                                                                        |
| weight        | 24,7 kg                                                                                                                                                                                                        |

# crona steel

TABLE WITH FOUR-LEGGED FRAME Designer: Archirivolto

| model no.    | 6380                                                                                                                                                                                                                                                 |
|--------------|------------------------------------------------------------------------------------------------------------------------------------------------------------------------------------------------------------------------------------------------------|
| description  | <ul> <li>outdoor-ready table with wide flat steel struts</li> <li>frame and table top in the same coating colour</li> <li>with universal coating for indoor and outdoor usage</li> <li>adjustable gliders plastic (120)</li> </ul>                   |
| table height | 72,5 cm                                                                                                                                                                                                                                              |
| table top    | steel panel                                                                                                                                                                                                                                          |
| dimensions   | 85 x 80 cm<br>165 x 80 cm                                                                                                                                                                                                                            |
| colours      | Coating hues:  lava similar to RAL 7021 stone similar to RAL 9002 aqua similar to RAL Design 200 60 20 black cherry similar to RAL 3005 lemongrass similar to RAL Design 110 60 30 melon similar to Pantone 459C fog similar to RAL Design 200 80 05 |

# crona steel

STANDING TABLE WITH FOUR-LEGGED FRAME Designer: Archirivolto

| model no.    | 6389                                                                                                                                                                                                                                                 |
|--------------|------------------------------------------------------------------------------------------------------------------------------------------------------------------------------------------------------------------------------------------------------|
| description  | <ul> <li>outdoor-ready table with wide flat steel struts</li> <li>frame and table top in the same coating colour</li> <li>with universal coating for indoor and outdoor usage</li> <li>adjustable gliders plastic (120)</li> </ul>                   |
| table height | 99,5 cm                                                                                                                                                                                                                                              |
| table top    | steel panel                                                                                                                                                                                                                                          |
| dimensions   | 85 x 80 cm                                                                                                                                                                                                                                           |
| colours      | Coating hues:  lava similar to RAL 7021 stone similar to RAL 9002 aqua similar to RAL Design 200 60 20 black cherry similar to RAL 3005 lemongrass similar to RAL Design 110 60 30 melon similar to Pantone 459C fog similar to RAL Design 200 80 05 |