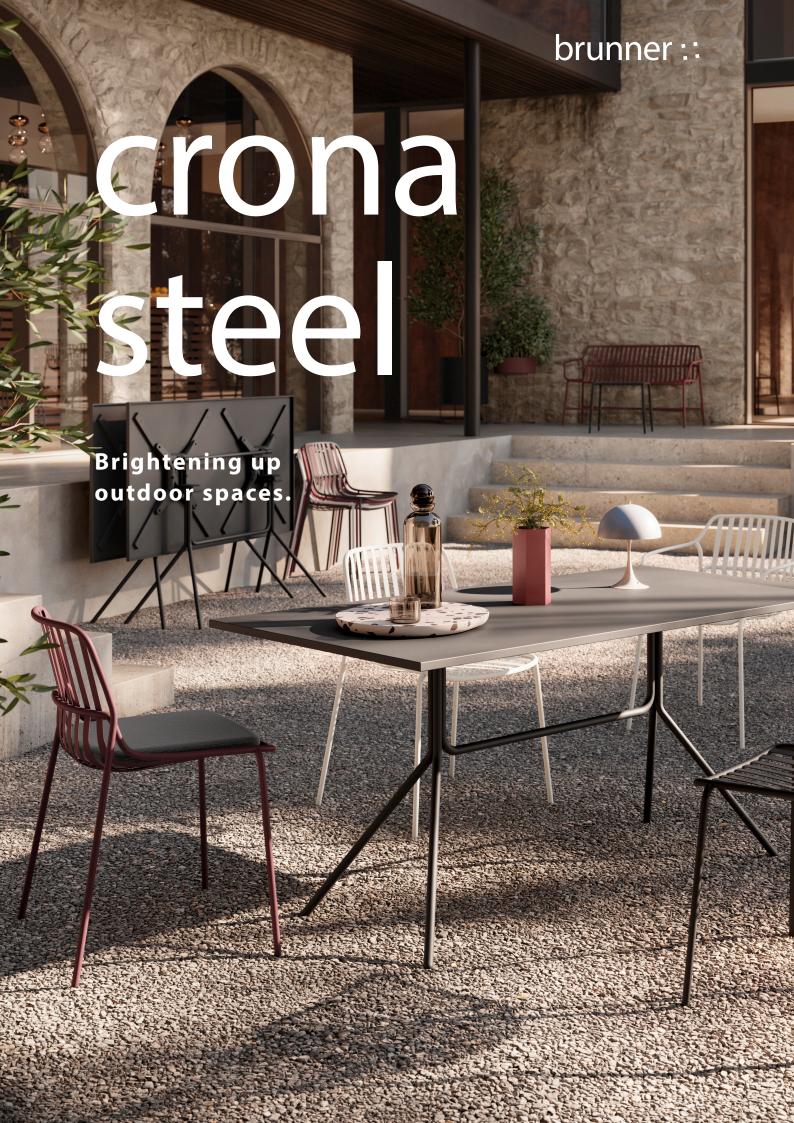

### crona steel

- The perfect addition to the crona collection
- $\bullet \ \ Complete \ with special \ coating \ for \ outdoor \ use, \ giving \ restaurants \ and \ cafeterias \ a \ consistent \ design \ both \ inside \ and \ out$
- Ergonomic flat steel struts make the seats surprisingly comfortable, with a design to match the sculpted crona light look
- Round, square or rectangular tables with table tops made from steel panels, designed especially for outdoor use
- Also available with a folding table top for space-saving
- Sturdy folding mechanism for easy use
- Extension of the series with tables in a new design
- Table top in an open strut design
- Elegant, geometric design combines an impression of lightness with high stability
- · Additional standing table extends usage options

# crona steel

Designer: Archirivolto

**Designer: Archirivolto** 