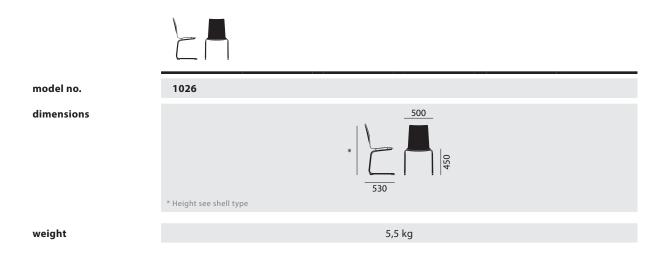

### fox STACKING CHAIR WITH C-CANTILEVER FRAME

| model no.               | 1026                                                                                                                                                                                                                                                                                                                                                                                                                                                                                                                                                |  |
|-------------------------|-----------------------------------------------------------------------------------------------------------------------------------------------------------------------------------------------------------------------------------------------------------------------------------------------------------------------------------------------------------------------------------------------------------------------------------------------------------------------------------------------------------------------------------------------------|--|
| seat shell              | - shell ergonomically shaped                                                                                                                                                                                                                                                                                                                                                                                                                                                                                                                        |  |
| shell types             | <ul> <li>shell 2N - moulded beech plywood shell<br/>total height 86 cm</li> <li>shell 16N - moulded beech plywood shell<br/>total height 86,5 cm</li> <li>shell 19N - moulded beech plywood shell<br/>shell 19N - moulded beech plywood shell</li> <li>shell 35 - moulded beech plywood shell<br/>total height 85 cm</li> <li>shell 135 - moulded beech plywood shell<br/>total height 85 cm</li> <li>shell 135 - moulded beech plywood shell<br/>total height 85 cm</li> <li>shell 136 - fully upholstered shell<br/>total height 86 cm</li> </ul> |  |
| frame                   | – frame round steel tube                                                                                                                                                                                                                                                                                                                                                                                                                                                                                                                            |  |
| standard finish         | <ul> <li>shell natural beech, satin lacquered</li> <li>shell beech visibly fixed</li> <li>frame chromed</li> <li>basic gliders plastic (01)</li> </ul>                                                                                                                                                                                                                                                                                                                                                                                              |  |
| more features           | – stackable                                                                                                                                                                                                                                                                                                                                                                                                                                                                                                                                         |  |
| options and accessories | <ul> <li>shell beech stained according to beech standard range, satin lacquered</li> <li>invisible fixing of the beech shell (up from a quantity of 100 units)</li> <li>frame coated in selected colours</li> <li>basic gliders felt (04)</li> </ul>                                                                                                                                                                                                                                                                                                |  |
| upholstery              | <ul> <li>seat liner</li> <li>seat and back liner</li> <li>fully upholstered (shell 136)</li> <li>fabric / leather according to Brunner standard range (including artificial leather)</li> </ul>                                                                                                                                                                                                                                                                                                                                                     |  |
| colours                 | Coating hues frame<br>black similar to RAL 9005 FS matt<br>aluminium silver similar to RAL 9006 F<br>- stain colours according to Brunner standard range                                                                                                                                                                                                                                                                                                                                                                                            |  |
| stackable               | – maximum 6<br>– footprint of the stack (width/depth/height): 53/83/115 cm                                                                                                                                                                                                                                                                                                                                                                                                                                                                          |  |