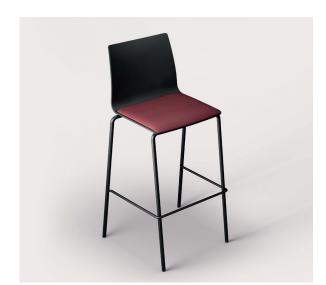

#### fox stacking chair with sled-base frame

| model no.               | 1022                                                                                                                                                                                                                                                                                                                                                                                                                                                                                                                                                                                                                                                                                                       |  |
|-------------------------|------------------------------------------------------------------------------------------------------------------------------------------------------------------------------------------------------------------------------------------------------------------------------------------------------------------------------------------------------------------------------------------------------------------------------------------------------------------------------------------------------------------------------------------------------------------------------------------------------------------------------------------------------------------------------------------------------------|--|
| seat shell              | - shell ergonomically shaped                                                                                                                                                                                                                                                                                                                                                                                                                                                                                                                                                                                                                                                                               |  |
| shell types             | <ul> <li>shell 40 - moulded beech plywood shell</li> <li>shell 40-HPL*         <ul> <li>in selected colours, invisibly fixed</li> <li>shell 140 - fully upholstered shell</li> </ul> </li> <li>* Shell laminated in HPL: with structured surface in the colours white, light grey, slate grey, graphite black. Edge natural wooden finish, not lacquered. Please note extended delivery times. Through liners and grip holes are not possible. Further colours are available on request up from 125 units of a colour.</li> </ul>                                                                                                                                                                          |  |
| frame                   | – frame full steel, chromed                                                                                                                                                                                                                                                                                                                                                                                                                                                                                                                                                                                                                                                                                |  |
| standard finish         | <ul> <li>shell natural beech, satin lacquered</li> <li>shell beech visibly fixed</li> <li>frame chromed</li> <li>without gliders</li> </ul>                                                                                                                                                                                                                                                                                                                                                                                                                                                                                                                                                                |  |
| more features           | – stackable                                                                                                                                                                                                                                                                                                                                                                                                                                                                                                                                                                                                                                                                                                |  |
| options and accessories | <ul> <li>shell beech stained according to beech standard range, satin lacquered</li> <li>invisible fixing of the beech shell (up from a quantity of 100 units)</li> <li>frame coated in selected colours</li> <li>seat numbering (SN12)</li> <li>seat number (SN18) for shell 140 or for chairs with back liner</li> <li>basic gliders plastic (01) / felt (04)</li> <li>gliders with integrated row connection plastic (20) for linking chair - chair, chair with arms - chair</li> <li>gliders with integrated row connection felt (21) for linking chair - chair, chair with arms - chair</li> <li>Matching storage trolley model 1008FX1 as well as 1008FX2 see chapter accessories chairs.</li> </ul> |  |
| upholstery              | <ul> <li>seat liner</li> <li>seat and back liner</li> <li>fully upholstered (shell 140)</li> <li>fabric / leather according to Brunner standard range (including artificial leather)</li> </ul>                                                                                                                                                                                                                                                                                                                                                                                                                                                                                                            |  |
| colours                 | Coating hues frame<br>black similar to RAL 9005 FS matt<br>aluminium silver similar to RAL 9006 F<br>- stain colours according to Brunner standard range                                                                                                                                                                                                                                                                                                                                                                                                                                                                                                                                                   |  |

#### STACKING CHAIR WITH SLED-BASE FRAME