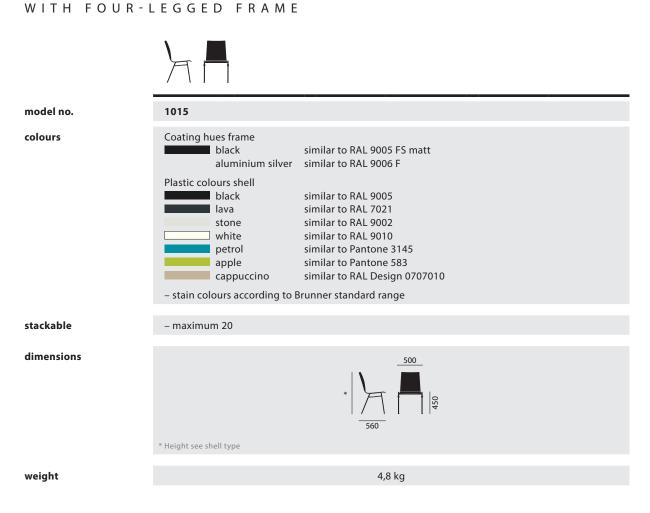

#### fox stacking chair with four-legged frame

| model no.               | 1015                                                                                                                                                                                                                                                                                                                    |  |
|-------------------------|-------------------------------------------------------------------------------------------------------------------------------------------------------------------------------------------------------------------------------------------------------------------------------------------------------------------------|--|
| seat shell              | - shell ergonomically shaped                                                                                                                                                                                                                                                                                            |  |
| shell types             | shell 50 – plastic shell<br>in selected colours, invisibly fixed, total height 86,5 cm                                                                                                                                                                                                                                  |  |
|                         | shell 40 - moulded beech plywood shell           total height 86 cm                                                                                                                                                                                                                                                     |  |
|                         | shell 40-HPL*<br>in selected colours, invisibly fixed, total height 86,5 cm                                                                                                                                                                                                                                             |  |
|                         | shell 140 - fully upholstered shell<br>total height 86 cm                                                                                                                                                                                                                                                               |  |
|                         | * Shell laminated in HPL: with structured surface in the colours white, light grey, slate grey, graphite black. Edge natural wooden finish, not lacquered. Please note extended delivery times. Through liners and grip holes are not possible. Further colours are available on request up from 125 units of a colour. |  |
| frame                   | – frame round steel tube                                                                                                                                                                                                                                                                                                |  |
|                         | – with stacking bar, without linking device                                                                                                                                                                                                                                                                             |  |
| standard finish         | – shell natural beech, satin lacquered                                                                                                                                                                                                                                                                                  |  |
|                         | – shell beech visibly fixed                                                                                                                                                                                                                                                                                             |  |
|                         | – frame chromed                                                                                                                                                                                                                                                                                                         |  |
|                         | – basic gliders plastic (01)                                                                                                                                                                                                                                                                                            |  |
| more features           | – stackable                                                                                                                                                                                                                                                                                                             |  |
| options and accessories | - shell beech stained according to beech standard range, satin lacquered                                                                                                                                                                                                                                                |  |
|                         | – invisible fixing of the beech shell (up from a quantity of 100 units)                                                                                                                                                                                                                                                 |  |
|                         | - frame coated in selected colours                                                                                                                                                                                                                                                                                      |  |
|                         | – linking device                                                                                                                                                                                                                                                                                                        |  |
|                         | - seat numbering (SN12) (not in combination with the plastic shell)                                                                                                                                                                                                                                                     |  |
|                         | – pivotable seat numbering (SN13) for shell 140                                                                                                                                                                                                                                                                         |  |
|                         | <ul> <li>seat number (SN18) for shell 140 or for chairs with back liner</li> </ul>                                                                                                                                                                                                                                      |  |
|                         | – row numbering (RN23)                                                                                                                                                                                                                                                                                                  |  |
|                         | <ul> <li>fixing device for writing tablet model (ST30) on chair, for right-handers, mounted on the chair<br/>when standing in front on the left side</li> </ul>                                                                                                                                                         |  |
|                         | <ul> <li>writing tablet (ST30), solid core plate graphite black, foldable and rotatable.</li> <li>Device required on the chair. Further models are available on request.</li> </ul>                                                                                                                                     |  |
|                         | – QuickClick gliders plastic (64) / felt (65)                                                                                                                                                                                                                                                                           |  |
| upholstery              | – seat liner                                                                                                                                                                                                                                                                                                            |  |
|                         | - seat and back liner                                                                                                                                                                                                                                                                                                   |  |
|                         | – fully upholstered (shell 140)                                                                                                                                                                                                                                                                                         |  |
|                         | - fabric / leather according to Brunner standard range (including artificial leather)                                                                                                                                                                                                                                   |  |
|                         |                                                                                                                                                                                                                                                                                                                         |  |