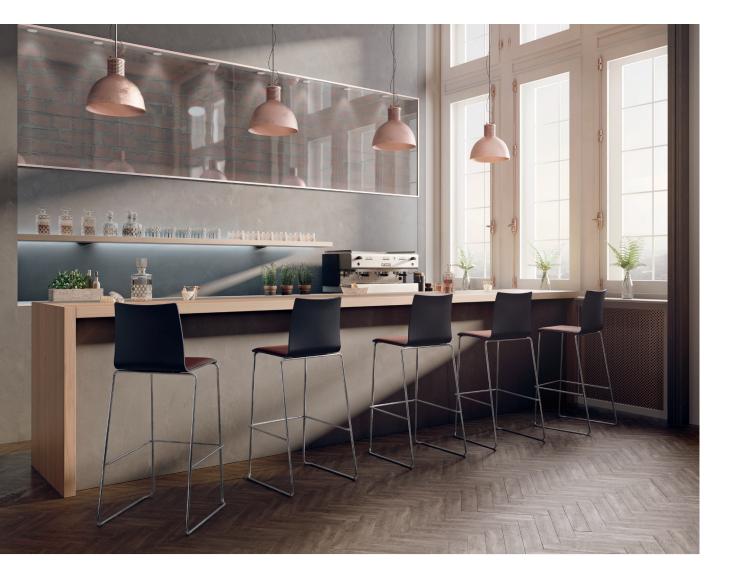

The series offering many possibilities.

## fox

- Extensive family of products suitable for all kinds of applications
- Excellent value for money
- Stackable row chairs: the classic for large halls, with many extra functional features
- Four-legged chairs: for universal use thanks to diversity of variants and multiple options
- Sled-base chairs and cantilever chairs: flexible, can be used anywhere from the cafeteria to the conference room