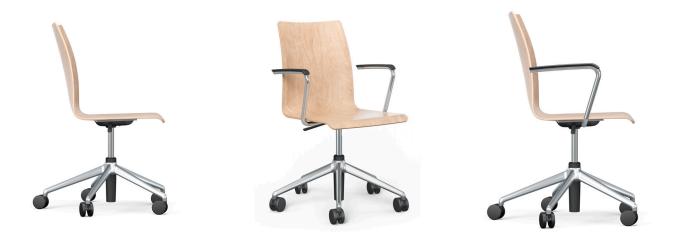

|
|                         |                                                                         |
|                         | 420                                                                     |
|                         |                                                                         |
|                         | 2044                                                                    |
| weight                  | 3,0 kg                                                                  |

## fox



- Excellent value for money
- Entry-Level Segment for small meeting rooms or mobile workstations
- Inclusive continuous height adjustment and rocking mechanism
- Choice of beech or plastic shell, or as fully upholstered version



## fox





fox

#### SWIVEL CHAIR

#### **Designer: Roland Schmidt Design**

| model no.               | 192                                                                                                                                                                                                                                                                                                                                         |                                                                                     |
|-------------------------|-----------------------------------------------------------------------------------------------------------------------------------------------------------------------------------------------------------------------------------------------------------------