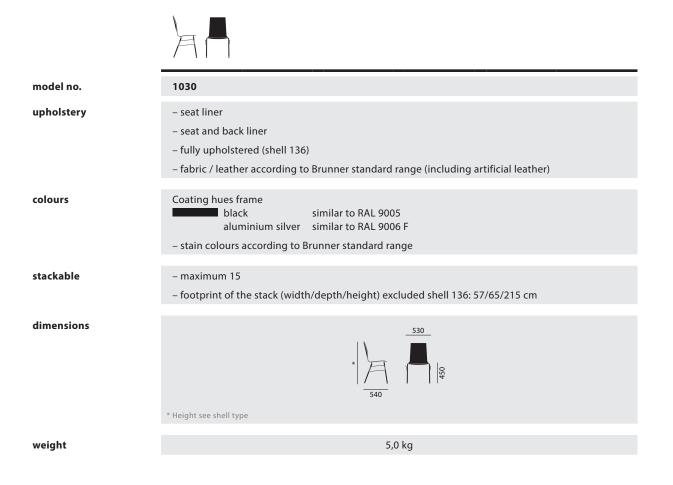

#### fox stacking chair with four-legged frame

| model no.               | 1030                                                                                                                                                                                |  |
|-------------------------|-------------------------------------------------------------------------------------------------------------------------------------------------------------------------------------|--|
| seat shell              | - shell ergonomically shaped                                                                                                                                                        |  |
| shell types             | shell 2N - moulded beech plywood shell<br>total height 86 cm                                                                                                                        |  |
|                         | shell 16N - moulded beech plywood shell           total height 86,5 cm                                                                                                              |  |
|                         | shell 19N - moulded beech plywood shell           total height 87 cm                                                                                                                |  |
|                         | shell 35 - moulded beech plywood shell<br>total height 85 cm                                                                                                                        |  |
|                         | shell 135 - moulded beech plywood shelltotal height 85 cm (bigger seat depth than shell 35: +1 cm)                                                                                  |  |
|                         | shell 136 - fully upholstered shell       total height 85 cm                                                                                                                        |  |
| frame                   | – frame round steel tube                                                                                                                                                            |  |
|                         | – with linking device                                                                                                                                                               |  |
| standard finish         | – shell natural beech, satin lacquered                                                                                                                                              |  |
|                         | – shell beech visibly fixed                                                                                                                                                         |  |
|                         | – frame chromed                                                                                                                                                                     |  |
|                         | – linking device                                                                                                                                                                    |  |
|                         | – basic gliders plastic (01)                                                                                                                                                        |  |
| more features           | – stackable                                                                                                                                                                         |  |
| options and accessories | - shell beech stained according to beech standard range, satin lacquered                                                                                                            |  |
|                         | - invisible fixing of the beech shell (up from a quantity of 100 units)                                                                                                             |  |
|                         | - lateral reinforced upholstery for shell 136                                                                                                                                       |  |
|                         | - frame coated in selected colours                                                                                                                                                  |  |
|                         | – seat numbering (SN12)                                                                                                                                                             |  |
|                         | – pivotable seat numbering (SN13) for shell 136                                                                                                                                     |  |
|                         | <ul> <li>seat number (SN18) for shell 136 or for chairs with back liner</li> </ul>                                                                                                  |  |
|                         | – row numbering (RN04)                                                                                                                                                              |  |
|                         | <ul> <li>– grip hole GL02 (shell 2N, 16N), GL03 (shell 35, 135) for not upholstered backs<br/>(available up from 100 chairs)</li> </ul>                                             |  |
|                         | – grip hole GL03 (shell 35) with back liner (available up from 100 chairs)                                                                                                          |  |
|                         | <ul> <li>fixing device for writing tablet model (ST30) on chair, for right-handers, mounted on the chair<br/>when standing in front on the left side</li> </ul>                     |  |
|                         | <ul> <li>writing tablet (ST30), solid core plate graphite black, foldable and rotatable.</li> <li>Device required on the chair. Further models are available on request.</li> </ul> |  |
|                         | – articulated gliders plastic (40) / metal (41) / felt (42)                                                                                                                         |  |
|                         | <ul> <li>– articulated gliders QuickClick plastic (60) / felt (61)</li> </ul>                                                                                                       |  |
|                         | <ul> <li>sound absorbing gliders QuickClick plastic (62) / felt (63)</li> </ul>                                                                                                     |  |
|                         | © Brunner . Further information and pictures at <b>www.brunner-group.com</b>                                                                                                        |  |