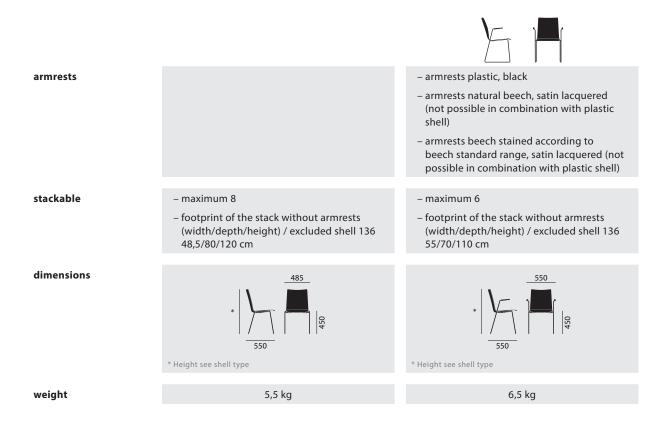

#### fox stacking chair with four-legged frame

| model no.               | 1014                                                                                                                                                                                                                                                                                                                                                                                                                                                                                                                                                                                                                                                                                                                                                                                                                                                                                                                                                                                                                                                                     |  |  |
|-------------------------|--------------------------------------------------------------------------------------------------------------------------------------------------------------------------------------------------------------------------------------------------------------------------------------------------------------------------------------------------------------------------------------------------------------------------------------------------------------------------------------------------------------------------------------------------------------------------------------------------------------------------------------------------------------------------------------------------------------------------------------------------------------------------------------------------------------------------------------------------------------------------------------------------------------------------------------------------------------------------------------------------------------------------------------------------------------------------|--|--|
| seat shell              | - shell ergonomically shaped                                                                                                                                                                                                                                                                                                                                                                                                                                                                                                                                                                                                                                                                                                                                                                                                                                                                                                                                                                                                                                             |  |  |
| shell types             | <ul> <li>shell 2N - moulded beech plywood shell<br/>total height 86 cm</li> <li>shell 16N - moulded beech plywood shell<br/>total height 86,5 cm</li> <li>shell 19N - moulded beech plywood shell<br/>total height 87 cm</li> <li>shell 35 - moulded beech plywood shell<br/>total height 85 cm</li> <li>shell 135 - moulded beech plywood shell<br/>total height 85 cm</li> <li>shell 135 - moulded beech plywood shell<br/>total height 85 cm</li> <li>shell 135 - moulded beech plywood shell<br/>total height 85 cm</li> <li>shell 135 - moulded beech plywood shell<br/>total height 85 cm (bigger seat depth than shell 35: +1 cm)<br/>shell 136 - fully upholstered shell</li> </ul>                                                                                                                                                                                                                                                                                                                                                                              |  |  |
|                         | total height 85 cm                                                                                                                                                                                                                                                                                                                                                                                                                                                                                                                                                                                                                                                                                                                                                                                                                                                                                                                                                                                                                                                       |  |  |
| frame                   | - frame round steel tube                                                                                                                                                                                                                                                                                                                                                                                                                                                                                                                                                                                                                                                                                                                                                                                                                                                                                                                                                                                                                                                 |  |  |
| standard finish         | <ul> <li>shell natural beech, satin lacquered</li> <li>shell beech visibly fixed</li> <li>frame chromed</li> <li>basic gliders plastic (01)</li> </ul>                                                                                                                                                                                                                                                                                                                                                                                                                                                                                                                                                                                                                                                                                                                                                                                                                                                                                                                   |  |  |
| more features           | – stackable                                                                                                                                                                                                                                                                                                                                                                                                                                                                                                                                                                                                                                                                                                                                                                                                                                                                                                                                                                                                                                                              |  |  |
| options and accessories | <ul> <li>shell beech stained according to beech standard range, satin lacquered</li> <li>invisible fixing of the beech shell (up from a quantity of 100 units)</li> <li>lateral reinforced upholstery for shell 136</li> <li>frame coated in selected colours</li> <li>linking device</li> <li>seat numbering (SN12)</li> <li>pivotable seat numbering (SN13) for shell 136</li> <li>seat number (SN18) for shell 136 or for chairs with back liner</li> <li>row numbering (RN10)</li> <li>grip hole GL02 (shell 2N, 16N), GL03 (shell 35, 135) for not upholstered backs (available up from 100 chairs)</li> <li>fixing device for writing tablet model (ST30) on chair, for right-handers, mounted on the chair when standing in front on the left side</li> <li>writing tablet (ST30), solid core plate graphite black, foldable and rotatable. Device required on the chair. Further models are available on request.</li> <li>articulated gliders plastic (40) / metal (41) / felt (42)</li> <li>articulated gliders QuickClick plastic (62) / felt (63)</li> </ul> |  |  |

#### fox stacking chair with four-legged frame

| model no.  | 1014                                                                                                                                                                                                                                                                                                                                                                                                                                                                                                                                                                                                                                                                                                                                                                                                                                                                                                                                                                                                                                                                                                                                                                                                                                                                                                                                                                                                                                                                                                                                                                                                                                                                                                                                                                                                                                                                                                                                                                                                                                                                                                                                                                                                                                                                                                                                                                                                                                                                                                                     |
|------------|--------------------------------------------------------------------------------------------------------------------------------------------------------------------------------------------------------------------------------------------------------------------------------------------------------------------------------------------------------------------------------------------------------------------------------------------------------------------------------------------------------------------------------------------------------------------------------------------------------------------------------------------------------------------------------------------------------------------------------------------------------------------------------------------------------------------------------------------------------------------------------------------------------------------------------------------------------------------------------------------------------------------------------------------------------------------------------------------------------------------------------------------------------------------------------------------------------------------------------------------------------------------------------------------------------------------------------------------------------------------------------------------------------------------------------------------------------------------------------------------------------------------------------------------------------------------------------------------------------------------------------------------------------------------------------------------------------------------------------------------------------------------------------------------------------------------------------------------------------------------------------------------------------------------------------------------------------------------------------------------------------------------------------------------------------------------------------------------------------------------------------------------------------------------------------------------------------------------------------------------------------------------------------------------------------------------------------------------------------------------------------------------------------------------------------------------------------------------------------------------------------------------------|
| upholstery | – seat liner<br>– seat and back liner<br>– fully upholstered (shell 136)<br>– fabric / leather according to Brunner standard range (including artificial leather)                                                                                                                                                                                                                                                                                                                                                                                                                                                                                                                                                                                                                                                                                                                                                                                                                                                                                                                                                                                                                                                                                                                                                                                                                                                                                                                                                                                                                                                                                                                                                                                                                                                                                                                                                                                                                                                                                                                                                                                                                                                                                                                                                                                                                                                                                                                                                        |
| colours    | Coating hues frame<br>black similar to RAL 9005 FS matt<br>aluminium silver similar to RAL 9006 F<br>– stain colours according to Brunner standard range                                                                                                                                                                                                                                                                                                                                                                                                                                                                                                                                                                                                                                                                                                                                                                                                                                                                                                                                                                                                                                                                                                                                                                                                                                                                                                                                                                                                                                                                                                                                                                                                                                                                                                                                                                                                                                                                                                                                                                                                                                                                                                                                                                                                                                                                                                                                                                 |
| stackable  | – maximum 15<br>– footprint of the stack (width/depth/height) cm excluded shell 136: 57/60/205 cm                                                                                                                                                                                                                                                                                                                                                                                                                                                                                                                                                                                                                                                                                                                                                                                                                                                                                                                                                                                                                                                                                                                                                                                                                                                                                                                                                                                                                                                                                                                                                                                                                                                                                                                                                                                                                                                                                                                                                                                                                                                                                                                                                                                                                                                                                                                                                                                                                        |
| dimensions | * $\begin{vmatrix} 505 \\ 165 \\ 540 \end{vmatrix}$ $\begin{vmatrix} 505 \\ 165 \\ 165 \\ 165 \\ 165 \\ 165 \\ 165 \\ 165 \\ 165 \\ 165 \\ 165 \\ 165 \\ 165 \\ 165 \\ 165 \\ 165 \\ 165 \\ 165 \\ 165 \\ 165 \\ 165 \\ 165 \\ 165 \\ 165 \\ 165 \\ 165 \\ 165 \\ 165 \\ 165 \\ 165 \\ 165 \\ 165 \\ 165 \\ 165 \\ 165 \\ 165 \\ 165 \\ 165 \\ 165 \\ 165 \\ 165 \\ 165 \\ 165 \\ 165 \\ 165 \\ 165 \\ 165 \\ 165 \\ 165 \\ 165 \\ 165 \\ 165 \\ 165 \\ 165 \\ 165 \\ 165 \\ 165 \\ 165 \\ 165 \\ 165 \\ 165 \\ 165 \\ 165 \\ 165 \\ 165 \\ 165 \\ 165 \\ 165 \\ 165 \\ 165 \\ 165 \\ 165 \\ 165 \\ 165 \\ 165 \\ 165 \\ 165 \\ 165 \\ 165 \\ 165 \\ 165 \\ 165 \\ 165 \\ 165 \\ 165 \\ 165 \\ 165 \\ 165 \\ 165 \\ 165 \\ 165 \\ 165 \\ 165 \\ 165 \\ 165 \\ 165 \\ 165 \\ 165 \\ 165 \\ 165 \\ 165 \\ 165 \\ 165 \\ 165 \\ 165 \\ 165 \\ 165 \\ 165 \\ 165 \\ 165 \\ 165 \\ 165 \\ 165 \\ 165 \\ 165 \\ 165 \\ 165 \\ 165 \\ 165 \\ 165 \\ 165 \\ 165 \\ 165 \\ 165 \\ 165 \\ 165 \\ 165 \\ 165 \\ 165 \\ 165 \\ 165 \\ 165 \\ 165 \\ 165 \\ 165 \\ 165 \\ 165 \\ 165 \\ 165 \\ 165 \\ 165 \\ 165 \\ 165 \\ 165 \\ 165 \\ 165 \\ 165 \\ 165 \\ 165 \\ 165 \\ 165 \\ 165 \\ 165 \\ 165 \\ 165 \\ 165 \\ 165 \\ 165 \\ 165 \\ 165 \\ 165 \\ 165 \\ 165 \\ 165 \\ 165 \\ 165 \\ 165 \\ 165 \\ 165 \\ 165 \\ 165 \\ 165 \\ 165 \\ 165 \\ 165 \\ 165 \\ 165 \\ 165 \\ 165 \\ 165 \\ 165 \\ 165 \\ 165 \\ 165 \\ 165 \\ 165 \\ 165 \\ 165 \\ 165 \\ 165 \\ 165 \\ 165 \\ 165 \\ 165 \\ 165 \\ 165 \\ 165 \\ 165 \\ 165 \\ 165 \\ 165 \\ 165 \\ 165 \\ 165 \\ 165 \\ 165 \\ 165 \\ 165 \\ 165 \\ 165 \\ 165 \\ 165 \\ 165 \\ 165 \\ 165 \\ 165 \\ 165 \\ 165 \\ 165 \\ 165 \\ 165 \\ 165 \\ 165 \\ 165 \\ 165 \\ 165 \\ 165 \\ 165 \\ 165 \\ 165 \\ 165 \\ 165 \\ 165 \\ 165 \\ 165 \\ 165 \\ 165 \\ 165 \\ 165 \\ 165 \\ 165 \\ 165 \\ 165 \\ 165 \\ 165 \\ 165 \\ 165 \\ 165 \\ 165 \\ 165 \\ 165 \\ 165 \\ 165 \\ 165 \\ 165 \\ 165 \\ 165 \\ 165 \\ 165 \\ 165 \\ 165 \\ 165 \\ 165 \\ 165 \\ 165 \\ 165 \\ 165 \\ 165 \\ 165 \\ 165 \\ 165 \\ 165 \\ 165 \\ 165 \\ 165 \\ 165 \\ 165 \\ 165 \\ 165 \\ 165 \\ 165 \\ 165 \\ 165 \\ 165 \\ 165 \\ 165 \\ 165 \\ 165 \\ 165 \\ 165 \\ 165 \\ 165 \\ 165 \\ 165 \\ 165 \\ 165 \\ 165 \\ 165 \\ 165 \\ 165 \\ 165 \\ 165 \\ 165 \\ 165 \\ 165 \\ 165 \\ 165 \\ 165 \\ 165 \\ 165 \\ 165 \\ 165 \\ 165 \\ 165 \\ 165 \\ 165 \\ 165 \\ 165 \\ 165 \\ 165 \\ 165 \\ 165 \\ 165 \\ 165 \\ 165 \\ 165 \\ 165 \\ 165 \\ 165 \\ 165 \\ 165 \\ 165 \\ 165 \\ 165 \\ 165 \\ 165 \\ 16$ |
| weight     | 4,8 kg                                                                                                                                                                                                                                                                                                                                                                                                                                                                                                                                                                                                                                                                                                                                                                                                                                                                                                                                                                                                                                                                                                                                                                                                                                                                                                                                                                                                                                                                                                                                                                                                                                                                                                                                                                                                                                                                                                                                                                                                                                                                                                                                                                                                                                                                                                                                                                                                                                                                                                                   |