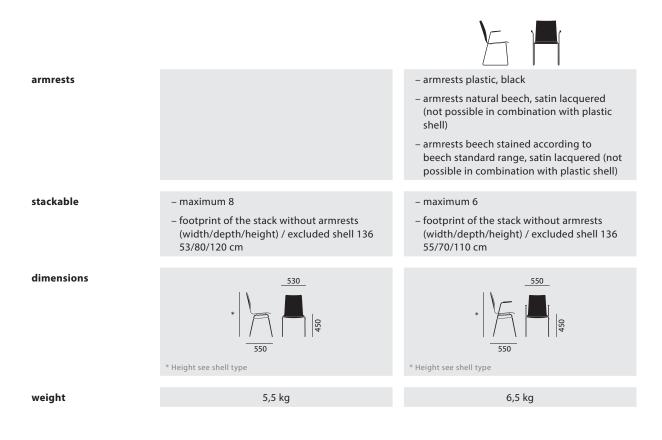

#### fox stacking chair with four-legged frame

| model no.               | 1030                                                                                                                                                                                |  |
|-------------------------|-------------------------------------------------------------------------------------------------------------------------------------------------------------------------------------|--|
| seat shell              | - shell ergonomically shaped                                                                                                                                                        |  |
| shell types             | shell 2N - moulded beech plywood shell<br>total height 86 cm                                                                                                                        |  |
|                         | shell 16N - moulded beech plywood shell           total height 86,5 cm                                                                                                              |  |
|                         | shell 19N - moulded beech plywood shell           total height 87 cm                                                                                                                |  |
|                         | shell 35 - moulded beech plywood shell<br>total height 85 cm                                                                                                                        |  |
|                         | shell 135 - moulded beech plywood shelltotal height 85 cm (bigger seat depth than shell 35: +1 cm)                                                                                  |  |
|                         | shell 136 - fully upholstered shell       total height 85 cm                                                                                                                        |  |
| frame                   | – frame round steel tube                                                                                                                                                            |  |
|                         | – with linking device                                                                                                                                                               |  |
| standard finish         | – shell natural beech, satin lacquered                                                                                                                                              |  |
|                         | – shell beech visibly fixed                                                                                                                                                         |  |
|                         | – frame chromed                                                                                                                                                                     |  |
|                         | – linking device                                                                                                                                                                    |  |
|                         | – basic gliders plastic (01)                                                                                                                                                        |  |
| more features           | – stackable                                                                                                                                                                         |  |
| options and accessories | - shell beech stained according to beech standard range, satin lacquered                                                                                                            |  |
|                         | - invisible fixing of the beech shell (up from a quantity of 100 units)                                                                                                             |  |
|                         | - lateral reinforced upholstery for shell 136                                                                                                                                       |  |
|                         | - frame coated in selected colours                                                                                                                                                  |  |
|                         | – seat numbering (SN12)                                                                                                                                                             |  |
|                         | – pivotable seat numbering (SN13) for shell 136                                                                                                                                     |  |
|                         | <ul> <li>seat number (SN18) for shell 136 or for chairs with back liner</li> </ul>                                                                                                  |  |
|                         | – row numbering (RN04)                                                                                                                                                              |  |
|                         | <ul> <li>– grip hole GL02 (shell 2N, 16N), GL03 (shell 35, 135) for not upholstered backs<br/>(available up from 100 chairs)</li> </ul>                                             |  |
|                         | – grip hole GL03 (shell 35) with back liner (available up from 100 chairs)                                                                                                          |  |
|                         | <ul> <li>fixing device for writing tablet model (ST30) on chair, for right-handers, mounted on the chair<br/>when standing in front on the left side</li> </ul>                     |  |
|                         | <ul> <li>writing tablet (ST30), solid core plate graphite black, foldable and rotatable.</li> <li>Device required on the chair. Further models are available on request.</li> </ul> |  |
|                         | – articulated gliders plastic (40) / metal (41) / felt (42)                                                                                                                         |  |
|                         | <ul> <li>– articulated gliders QuickClick plastic (60) / felt (61)</li> </ul>                                                                                                       |  |
|                         | <ul> <li>sound absorbing gliders QuickClick plastic (62) / felt (63)</li> </ul>                                                                                                     |  |
|                         | © Brunner . Further information and pictures at <b>www.brunner-group.com</b>                                                                                                        |  |