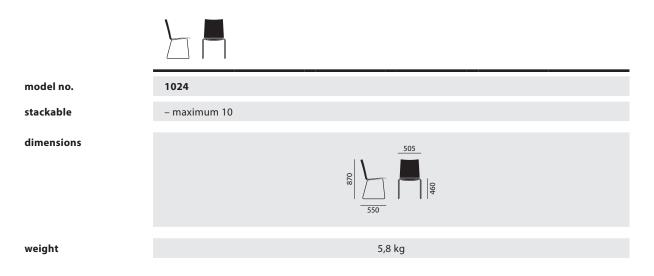

#### fox stacking chair with sled-base frame

| model no.               | 1024                                                                                                                                                                                                                                                                                                                                                                                                                                                                                                                                           |  |
|-------------------------|------------------------------------------------------------------------------------------------------------------------------------------------------------------------------------------------------------------------------------------------------------------------------------------------------------------------------------------------------------------------------------------------------------------------------------------------------------------------------------------------------------------------------------------------|--|
| seat shell              | – shell plastic<br>– ergonomically shaped<br>– unicoloured<br>– invisibly fixed                                                                                                                                                                                                                                                                                                                                                                                                                                                                |  |
| shell types             | shell 50 – plastic shell<br>in selected colours, invisibly fixed                                                                                                                                                                                                                                                                                                                                                                                                                                                                               |  |
| frame                   | – frame full steel, chromed                                                                                                                                                                                                                                                                                                                                                                                                                                                                                                                    |  |
| standard finish         | – frame chromed<br>– without gliders                                                                                                                                                                                                                                                                                                                                                                                                                                                                                                           |  |
| more features           | – stackable                                                                                                                                                                                                                                                                                                                                                                                                                                                                                                                                    |  |
| options and accessories | <ul> <li>frame coated in selected colours</li> <li>seat number (SN18) for shell 140 or for chairs with back liner</li> <li>stacking plate for chair hanging device (SAH01) (for not upholstered chairs) in combination with tables of the series trust</li> <li>basic gliders plastic (01) / felt (04)</li> <li>gliders with integrated row connection plastic (20) for linking chair - chair, chair with arms - chair</li> <li>gliders with integrated row connection felt (21) for linking chair - chair, chair with arms - chair</li> </ul> |  |
|                         | – Matching storage trolley model 1008FX1 as well as 1008FX2 see chapter accessories chairs.                                                                                                                                                                                                                                                                                                                                                                                                                                                    |  |
| upholstery              | – seat liner<br>– seat and back liner<br>– fabric / leather according to Brunner standard range (including artificial leather)                                                                                                                                                                                                                                                                                                                                                                                                                 |  |
| colours                 | Coating hues frameblacksimilar to RAL 9005 FS mattaluminium silversimilar to RAL 9006 FPlastic colours shellblacksimilar to RAL 9005lavasimilar to RAL 7021stonesimilar to RAL 9002whitesimilar to RAL 9010petrolsimilar to Pantone 3145applesimilar to RAL Design 0707010                                                                                                                                                                                                                                                                     |  |

### fox stacking chair

WITH SLED-BASE FRAME