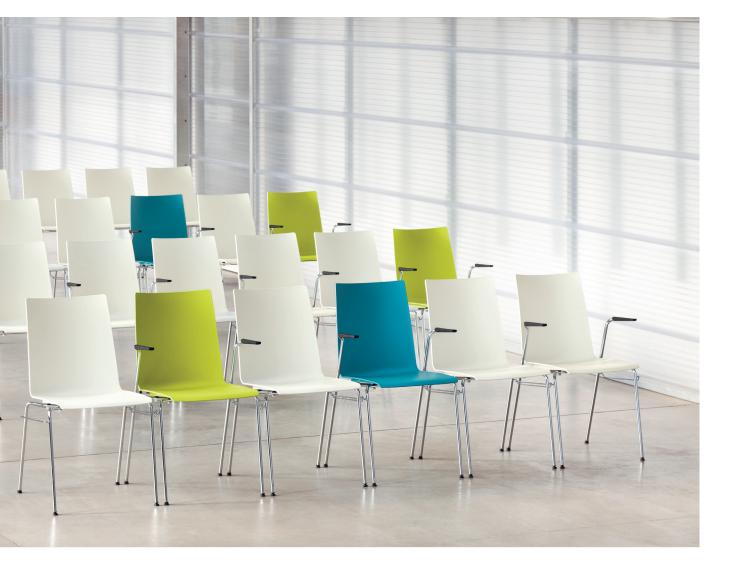

## fox

- Extensive family of products suitable for all kinds of applications
- Excellent value for money
- Stackable row chairs: the classic for large halls, with many extra functional features
- Four-legged chairs: for universal use thanks to diversity of variants and multiple options
- Sled-base chairs and cantilever chairs: flexible, can be used anywhere from the cafeteria to the conference room