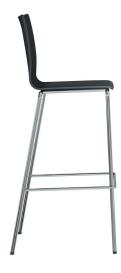

#### fox stacking chair with sled-base frame

| model no.               | 1024                                                                                                                                                                                                                                                                                                                                                                                                                                                                                                                                           |  |
|-------------------------|------------------------------------------------------------------------------------------------------------------------------------------------------------------------------------------------------------------------------------------------------------------------------------------------------------------------------------------------------------------------------------------------------------------------------------------------------------------------------------------------------------------------------------------------|--|
| seat shell              | – shell plastic<br>– ergonomically shaped<br>– unicoloured<br>– invisibly fixed                                                                                                                                                                                                                                                                                                                                                                                                                                                                |  |
| shell types             | shell 50 – plastic shell<br>in selected colours, invisibly fixed                                                                                                                                                                                                                                                                                                                                                                                                                                                                               |  |
| frame                   | – frame full steel, chromed                                                                                                                                                                                                                                                                                                                                                                                                                                                                                                                    |  |
| standard finish         | – frame chromed<br>– without gliders                                                                                                                                                                                                                                                                                                                                                                                                                                                                                                           |  |
| more features           | – stackable                                                                                                                                                                                                                                                                                                                                                                                                                                                                                                                                    |  |
| options and accessories | <ul> <li>frame coated in selected colours</li> <li>seat number (SN18) for shell 140 or for chairs with back liner</li> <li>stacking plate for chair hanging device (SAH01) (for not upholstered chairs) in combination with tables of the series trust</li> <li>basic gliders plastic (01) / felt (04)</li> <li>gliders with integrated row connection plastic (20) for linking chair - chair, chair with arms - chair</li> <li>gliders with integrated row connection felt (21) for linking chair - chair, chair with arms - chair</li> </ul> |  |
|                         | – Matching storage trolley model 1008FX1 as well as 1008FX2 see chapter accessories chairs.                                                                                                                                                                                                                                                                                                                                                                                                                                                    |  |
| upholstery              | – seat liner<br>– seat and back liner<br>– fabric / leather according to Brunner standard range (including artificial leather)                                                                                                                                                                                                                                                                                                                                                                                                                 |  |
| colours                 | Coating hues frameblacksimilar to RAL 9005 FS mattaluminium silversimilar to RAL 9006 FPlastic colours shellblacksimilar to RAL 9005lavasimilar to RAL 7021stonesimilar to RAL 9002whitesimilar to RAL 9010petrolsimilar to Pantone 3145applesimilar to RAL Design 0707010                                                                                                                                                                                                                                                                     |  |

### fox stacking chair

WITH SLED-BASE FRAME