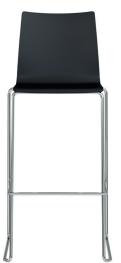

#### STACKING CHAIR WITH C-CANTILEVER FRAME

| model no.               | 1023                                                                                                                                                                                                                                                                          |  |
|-------------------------|-------------------------------------------------------------------------------------------------------------------------------------------------------------------------------------------------------------------------------------------------------------------------------|--|
| seat shell              | <ul> <li>shell plastic</li> <li>ergonomically shaped</li> <li>unicoloured</li> <li>invisibly fixed</li> </ul>                                                                                                                                                                 |  |
| shell types             | shell 50 – plastic shell<br>in selected colours, invisibly fixed, total height 84 cm                                                                                                                                                                                          |  |
| frame                   | – frame round steel tube                                                                                                                                                                                                                                                      |  |
| standard finish         | – frame chromed<br>– basic gliders plastic (01)                                                                                                                                                                                                                               |  |
| more features           | – stackable                                                                                                                                                                                                                                                                   |  |
| options and accessories | – frame coated in selected colours<br>– basic gliders felt (04)                                                                                                                                                                                                               |  |
| upholstery              | – seat liner<br>– seat and back liner<br>– fabric / leather according to Brunner standard range (including artificial leather)                                                                                                                                                |  |
| colours                 | Coating hues frameblacksimilar to RAL 9005 FS mattaluminium silversimilar to RAL 9006 FPlastic colours shell 50blacksimilar to RAL 9005lavasimilar to RAL 7021stonesimilar to RAL 9002whitesimilar to RAL 9010petrolsimilar to Pantone 3145applesimilar to RAL Design 0707010 |  |
| stackable               | – maximum 6<br>– footprint of the stack (width/depth/height): 53/83/115 cm                                                                                                                                                                                                    |  |
| dimensions              |                                                                                                                                                                                                                                                                               |  |
| weight                  | 5,3 kg                                                                                                                                                                                                                                                                        |  |