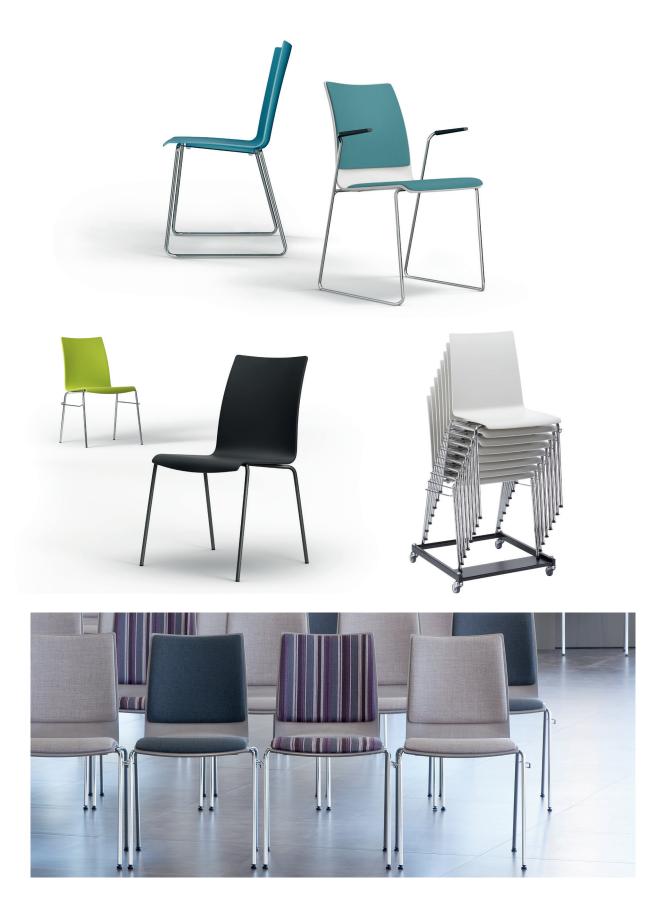

## fox

- Extensive family of products suitable for all kinds of applications
- Excellent value for money
- Stackable row chairs: the classic for large halls, with many extra functional features
- Four-legged chairs: for universal use thanks to diversity of variants and multiple options
- Sled-base chairs and cantilever chairs: flexible, can be used anywhere from the cafeteria to the conference room