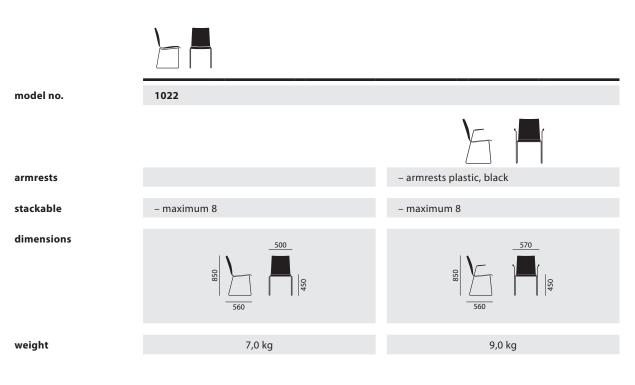

# fox

STACKING CHAIR WITH CANTILEVER FRAME Designer: Roland Schmidt Design

| model no.               | 1019                                                                                                                                                                               |                                     |
|-------------------------|------------------------------------------------------------------------------------------------------------------------------------------------------------------------------------|-------------------------------------|
| seat shell              | <ul> <li>shell ergonomically shaped</li> <li>invisibly fixed</li> </ul>                                                                                                            |                                     |
| shell types             | shell 41 - moulded beech plywood shell         invisibly fixed         shell 141 - fully upholstered shell                                                                         |                                     |
| frame                   | – frame round steel tube                                                                                                                                                           |                                     |
| standard finish         | – shell natural beech, satin lacquered<br>– frame chromed<br>– without gliders                                                                                                     |                                     |
| more features           | – stackable                                                                                                                                                                        |                                     |
| options and accessories | <ul> <li>shell beech stained according to beech standard</li> <li>frame coated in selected colours</li> <li>basic gliders plastic (01)</li> <li>basic gliders felt (04)</li> </ul> | d range, satin lacquered            |
| upholstery              | <ul> <li>seat liner</li> <li>seat and back liner</li> <li>fully upholstered (shell 141)</li> <li>fabric / leather according to Brunner standard ratio</li> </ul>                   | ange (including artificial leather) |
| colours                 | Coating hues frame<br>black similar to RAL 9005<br>aluminium silver similar to RAL 9006<br>- stain colours according to Brunner standard rand                                      | F                                   |
|                         |                                                                                                                                                                                    |                                     |
| armrests                |                                                                                                                                                                                    | – armrests plastic, black           |
| stackable               | – maximum 4                                                                                                                                                                        | – maximum 4                         |
| dimensions              |                                                                                                                                                                                    |                                     |
| weight                  | 8,0 kg                                                                                                                                                                             | 9,2 kg                              |