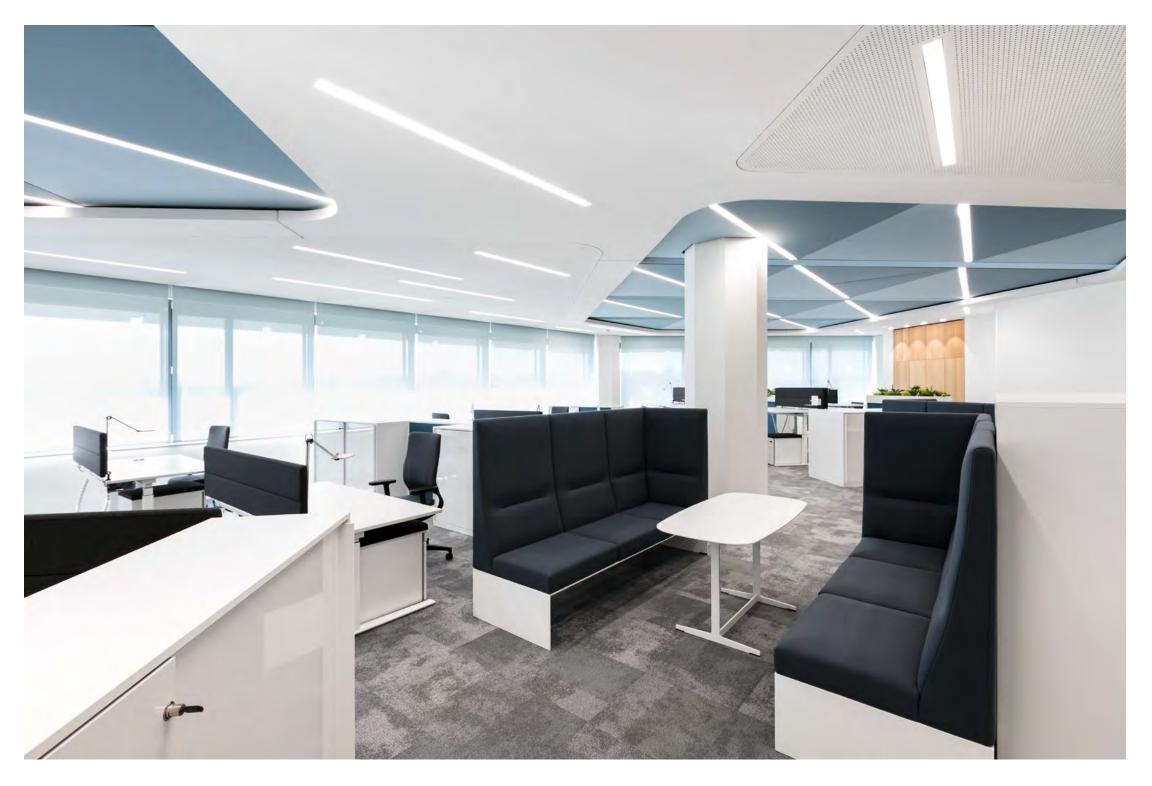

## A square has never been so versatile.

#### brunner ::

In spite of its basic square shape, banc is a true master of metamorphosis. It turns any venue into just what you need, a conference room, waiting area or a meeting point. The modular design gives architects total freedom. This also means that banc is only finished once it is with you in the room.