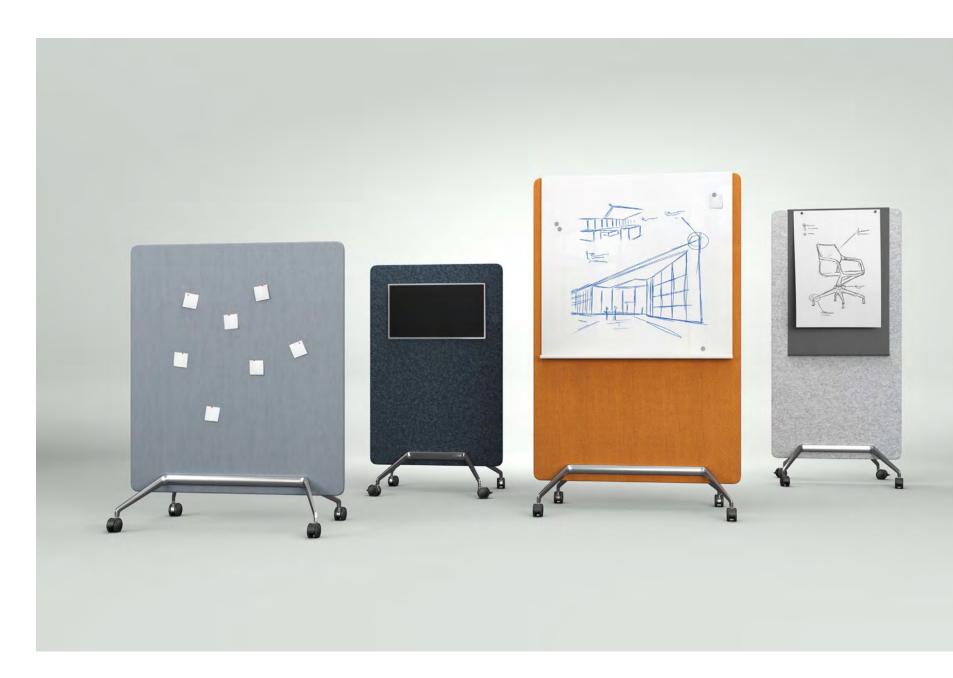

# The way to get ideas rolling.

brunner ::

### To separate rooms and expand horizons.

80

brunner ::