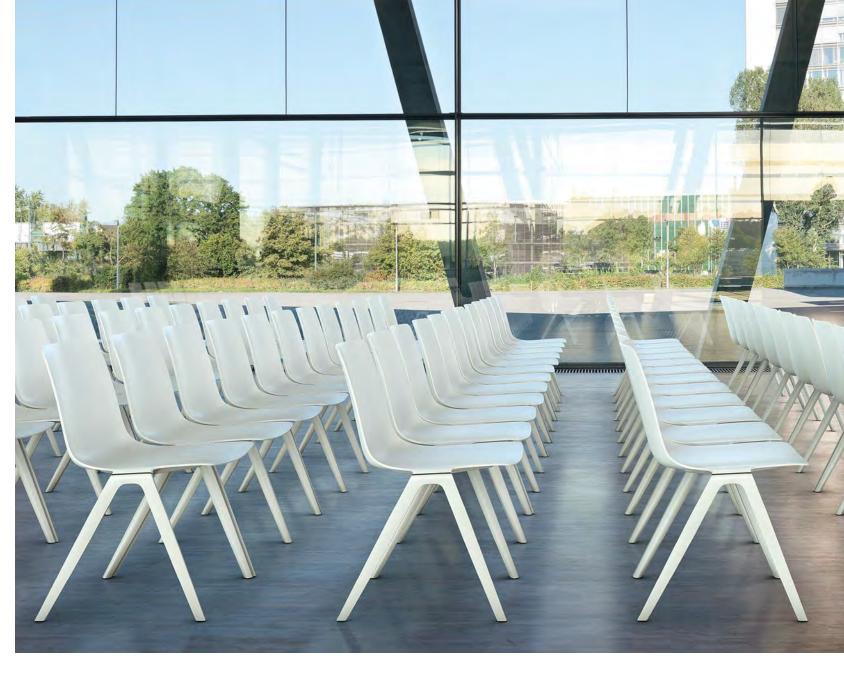

#### brunner ::

Your elbows will not get in the way with this chair. With the plastic armrests integrated into its frame, the A-chair knows how to please when it comes to comfort. And you can even sit one on top of the other. Or 15. Since the A-chair is just so easy to stack.

### Gets things sorted: the A-chair.