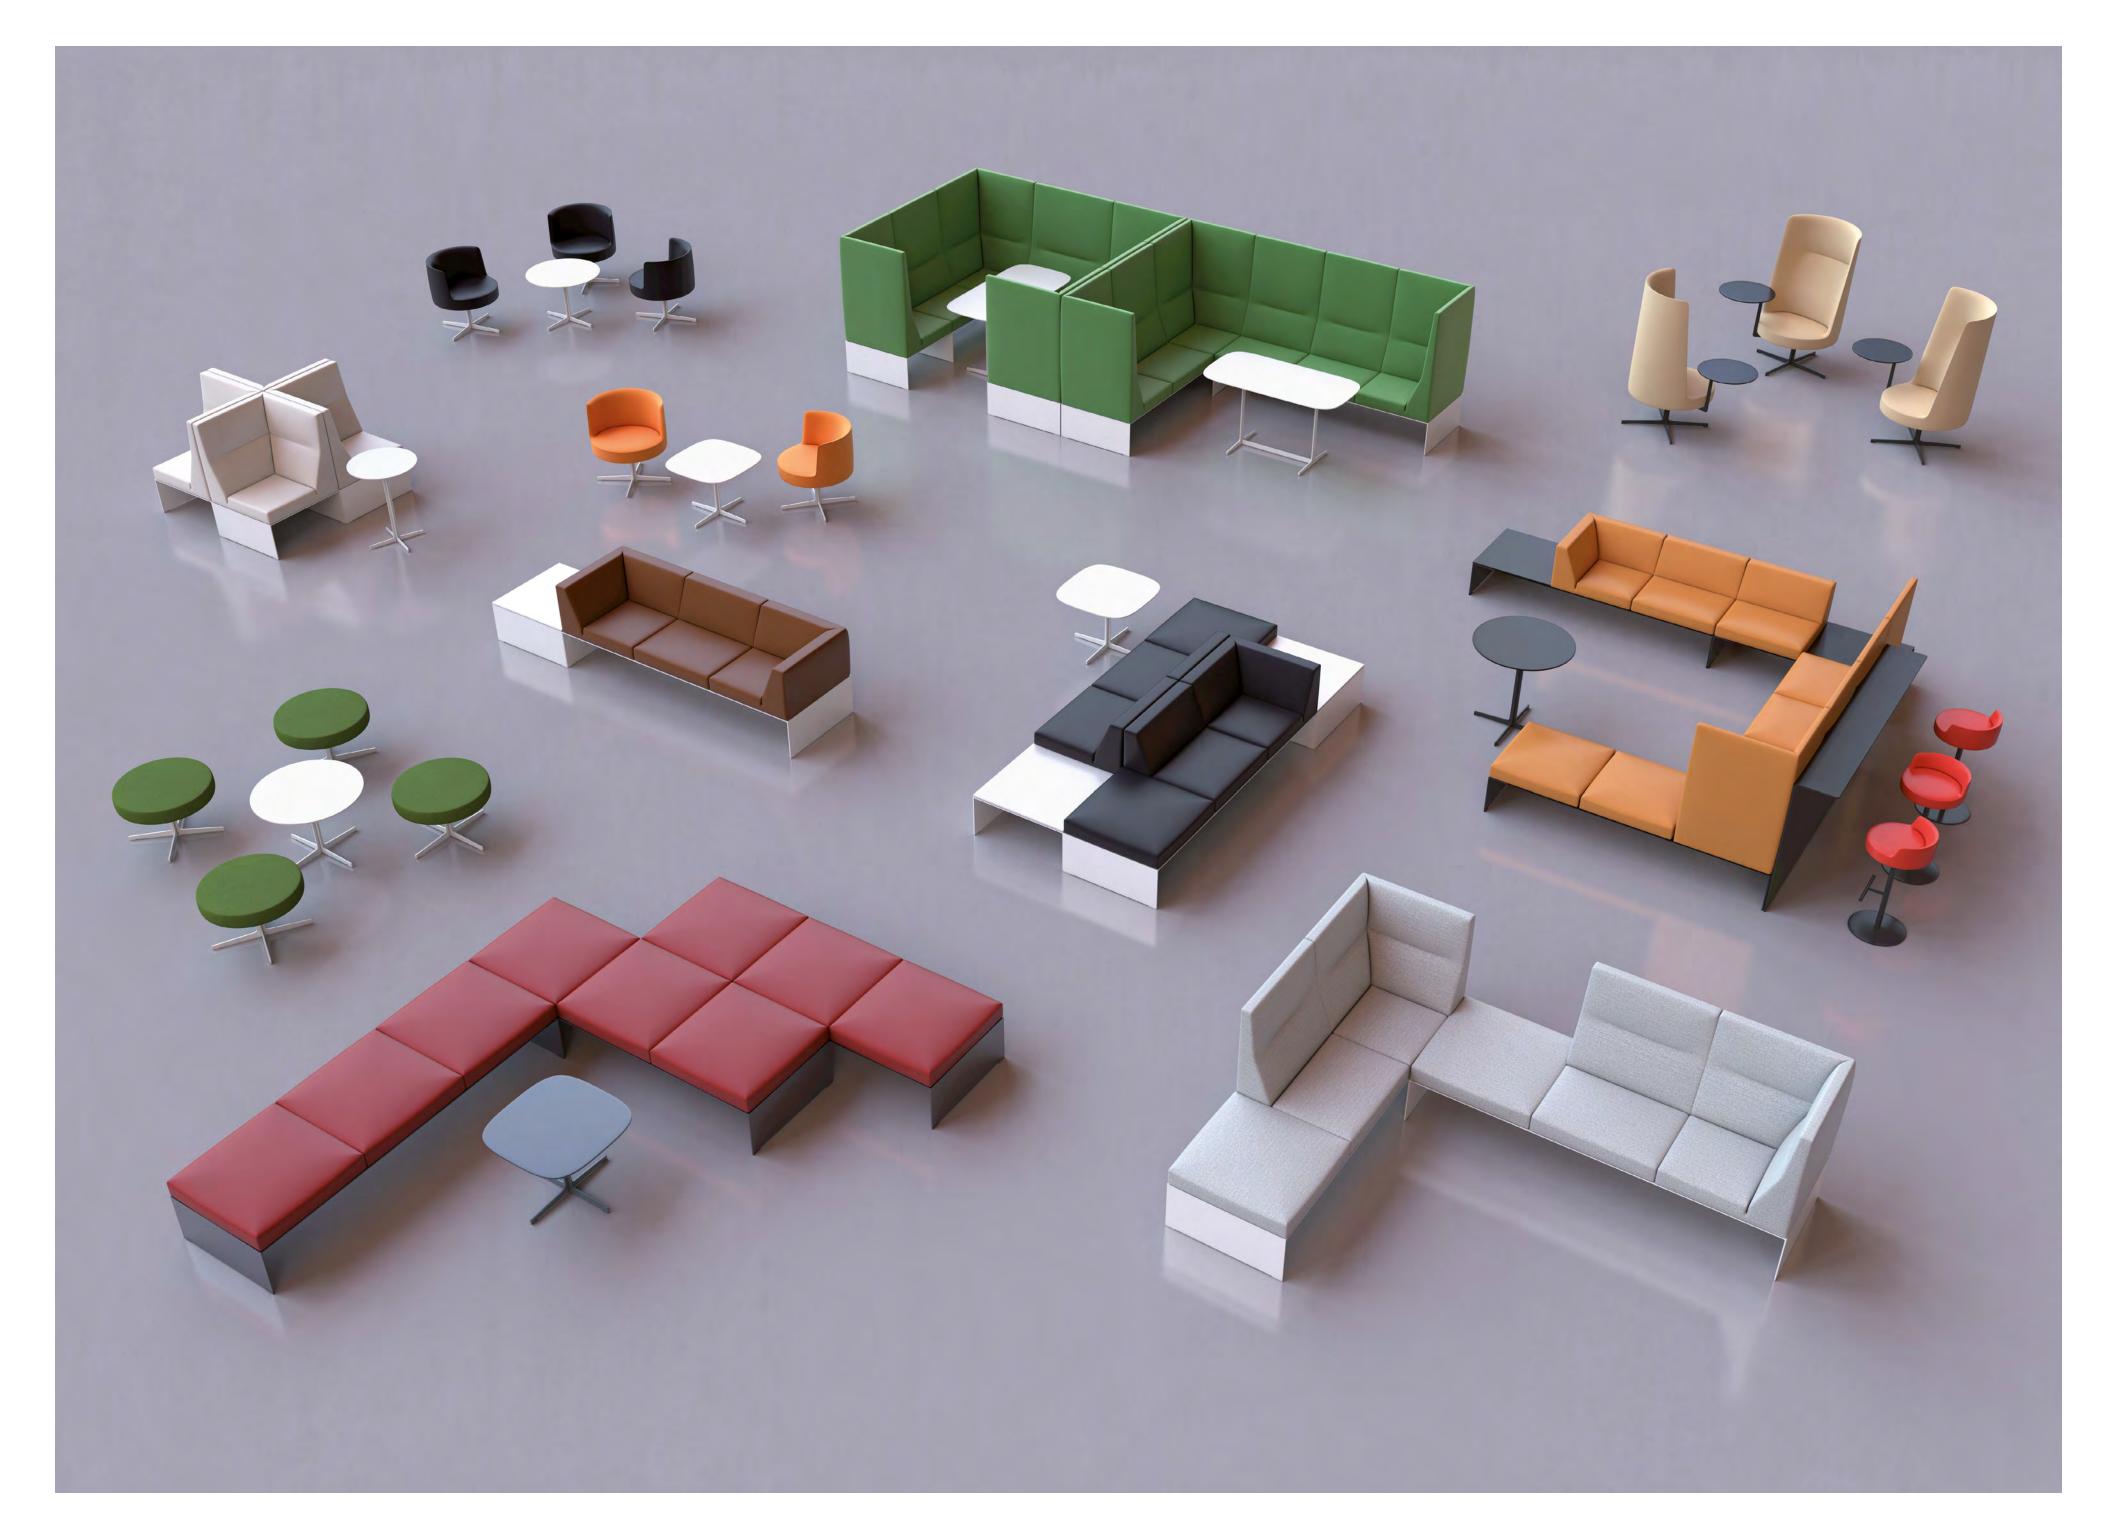

## A square has never been so versatile.

#### brunner ::

In spite of its basic square shape, banc is a true master of metamorphosis. It turns any venue into just what you need, a conference room, waiting area or a meeting point. The modular design gives architects total freedom. This also means that banc is only finished once it is with you in the room.