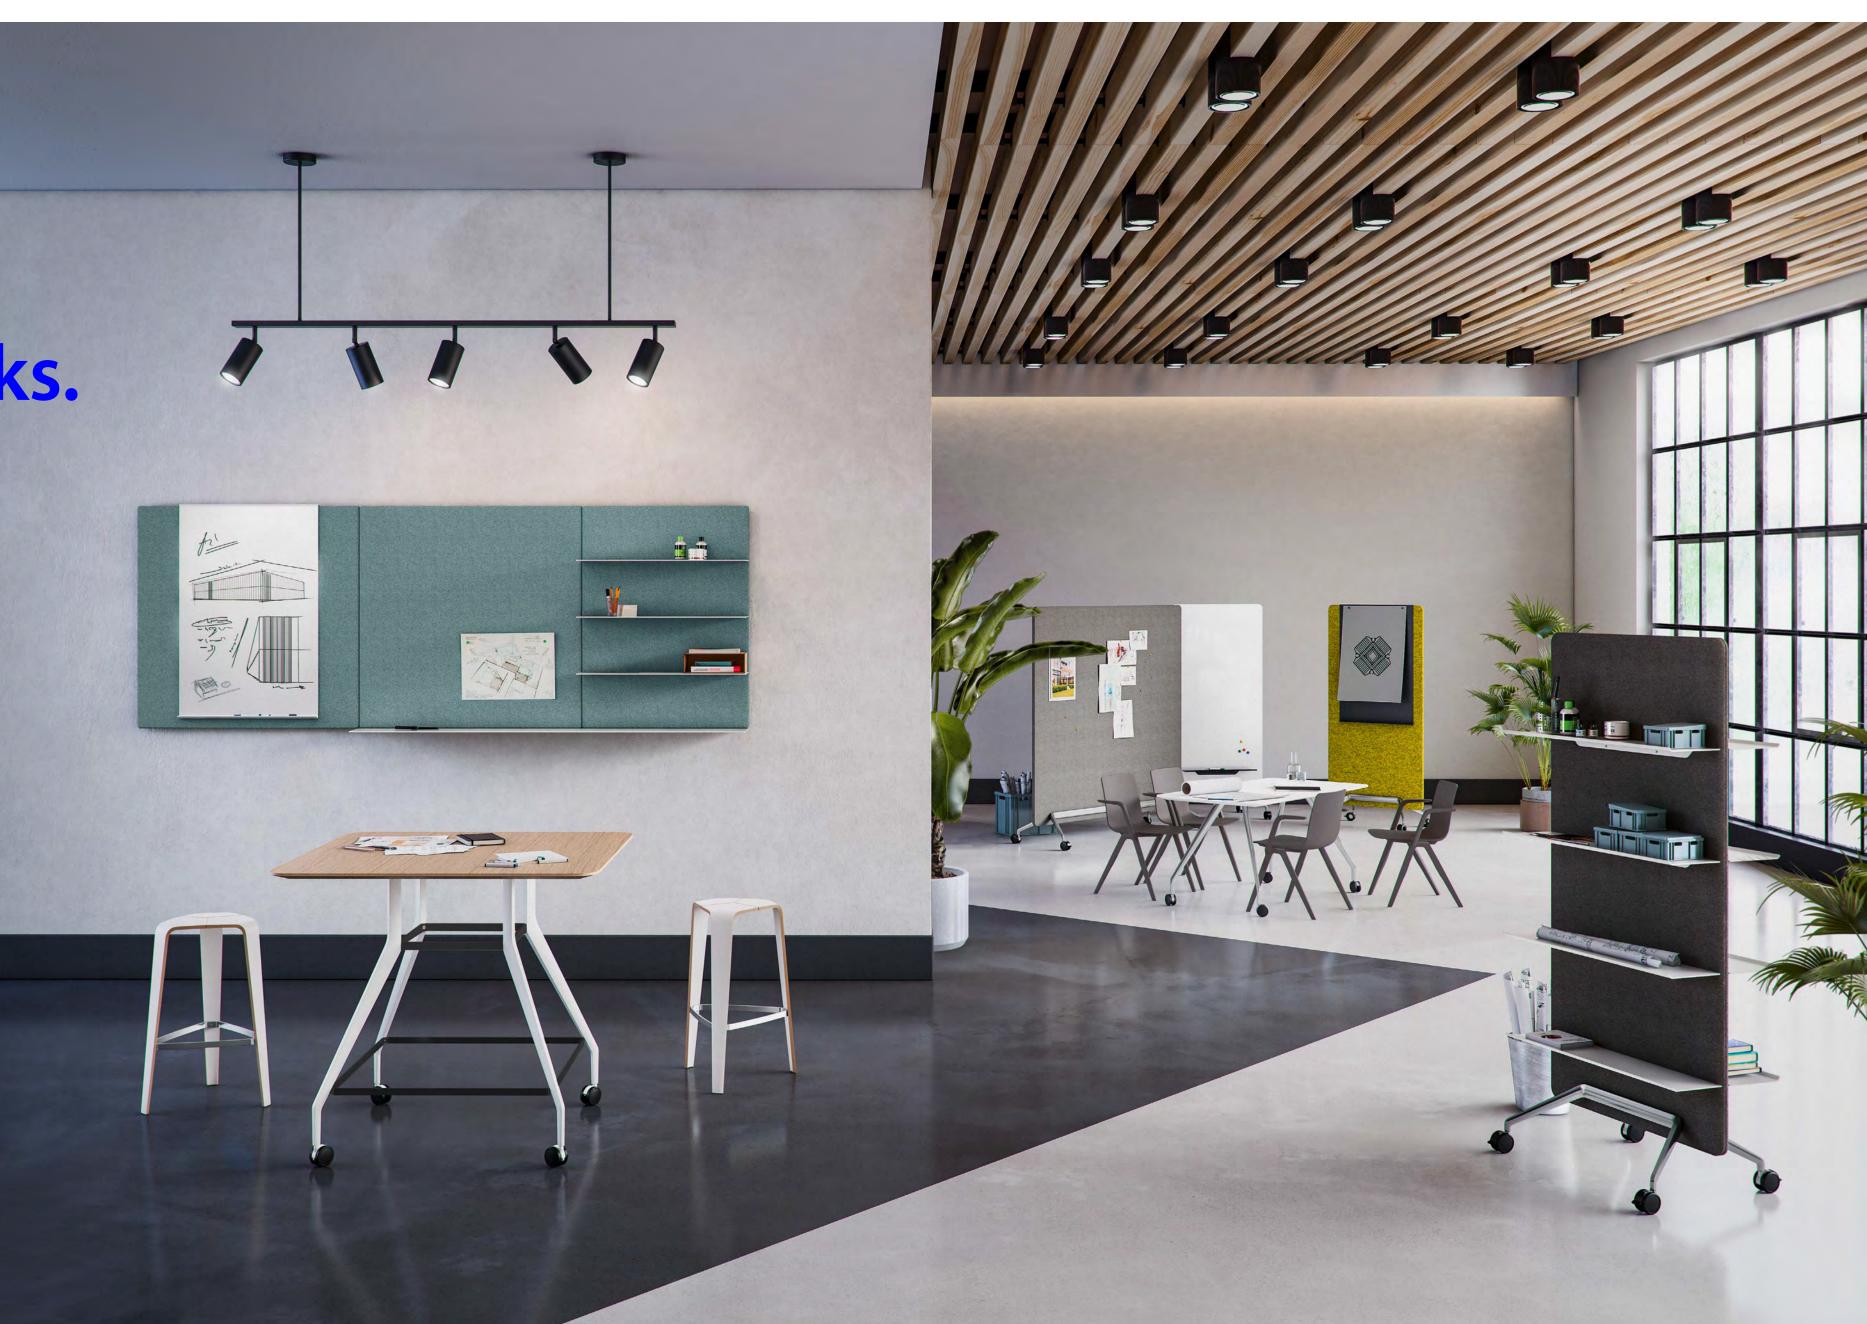

#### MAKE ROOM FOR THE FUTURE.

Room for agile and flexible collaboration, transparent exchanges as well as for quiet areas. It is all part of the New Work ecosystem.

#### WORKING WITH THE FUTURE IN MIND.

Our New Work products provide the perfect creative solution to various challenges.

Customisable furniture, mobile presentation options and cosy quiet zones. No need to time travel to find a future working space – we have all the ingredients right here, right now.

### Team works.

NEW WORK

NEW WORK

Like the mobile partition system, the team table is also indispensable. Available in various sizes, with castors on the table legs, and with an extra tablet for the standing table, it creates a mobile, flexible feel. Always ready for use in co-working spaces and project offices. brunner ::

### To separate rooms and expand horizons.

80

brunner ::