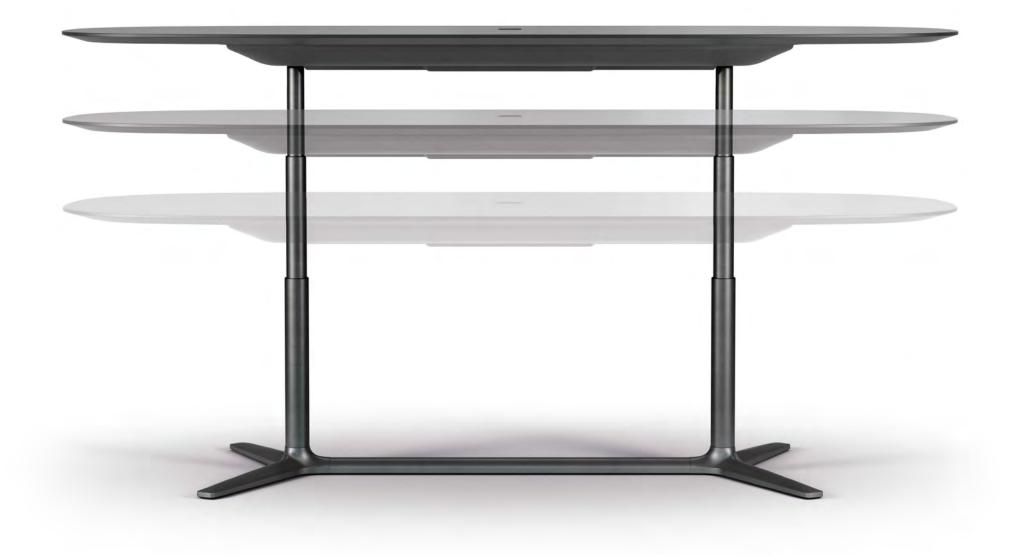

# Just a matter of the right setting.

Ensuring everyone is at the same level when co-working, too. The height-adjustable tables combine flexible working with a modern design. brunner ::

### Always at your level.

14

brunner ::