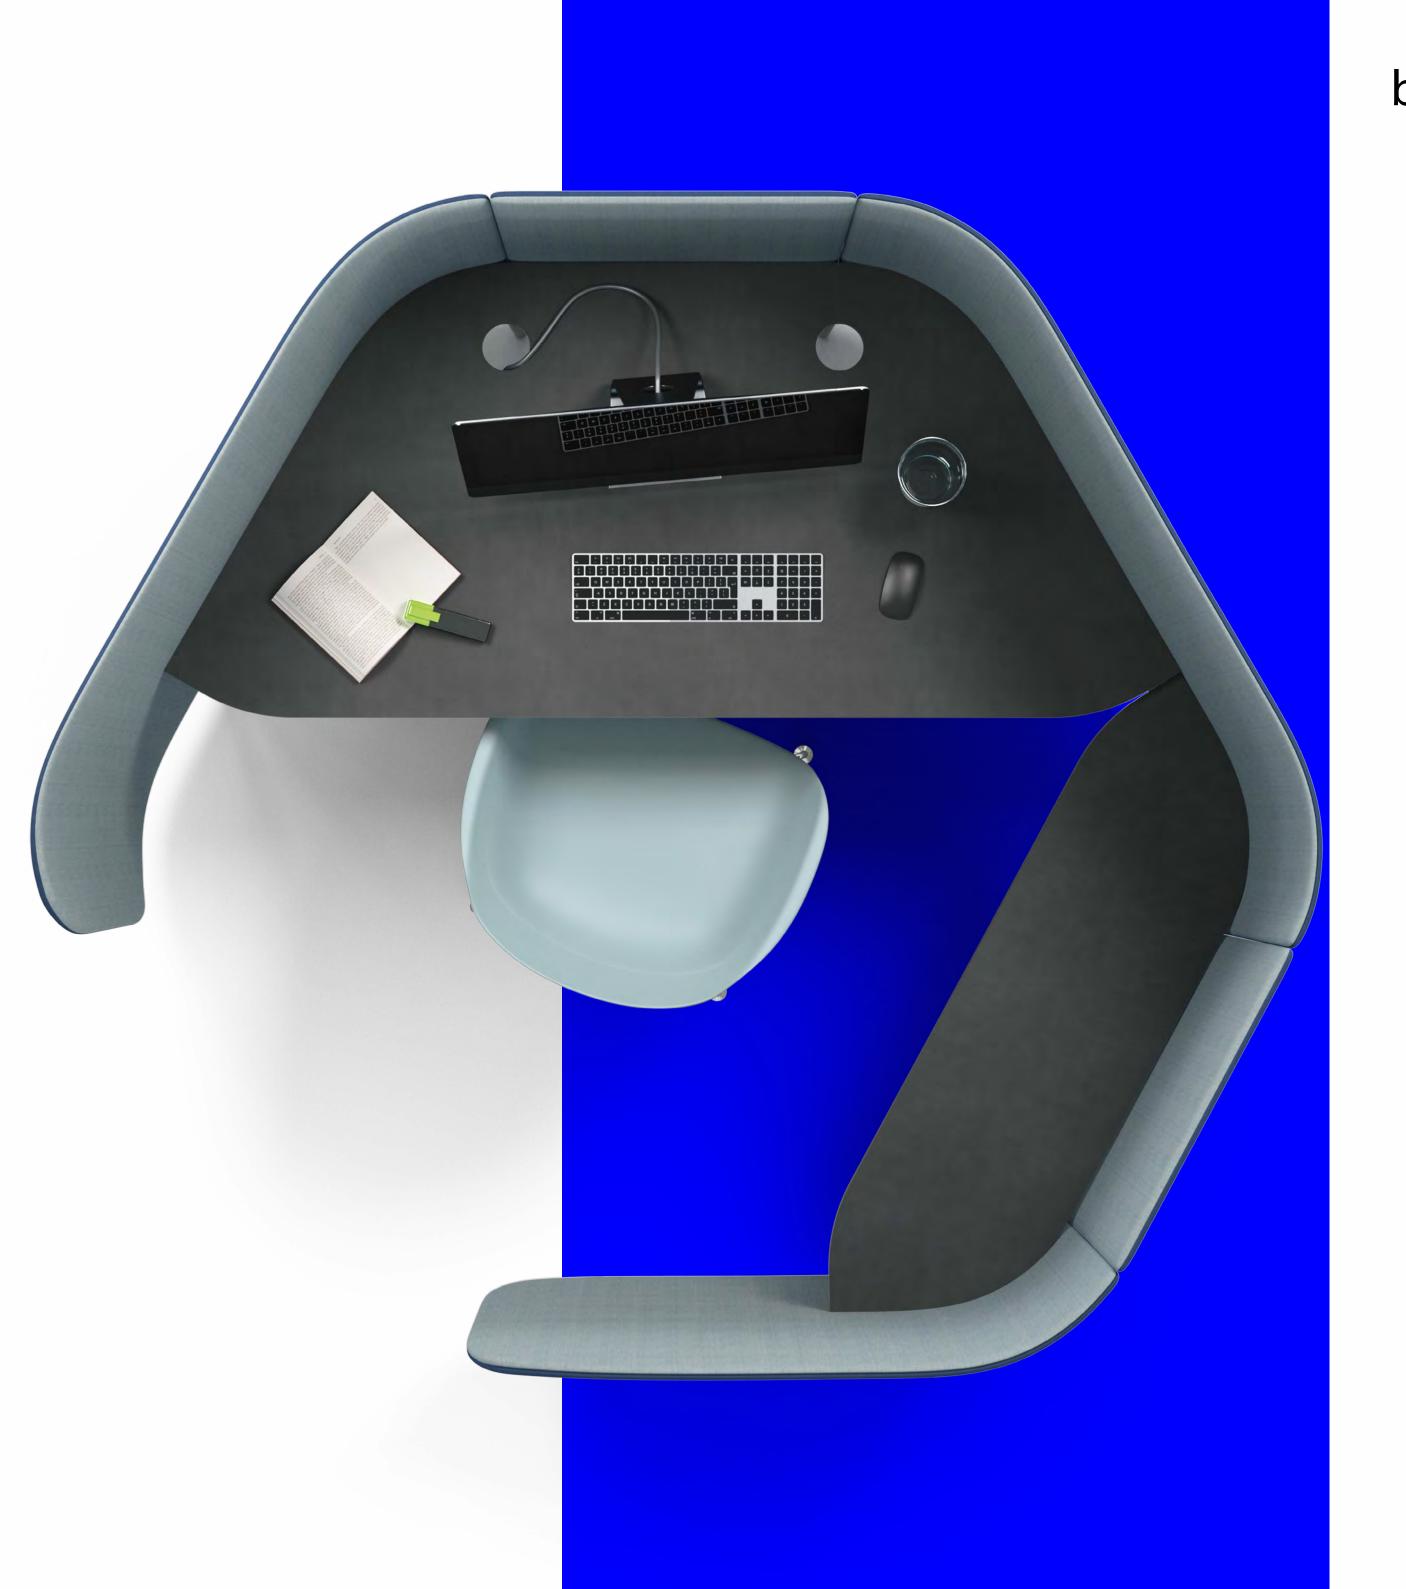

e solution to various challenges.

Customisable furniture, mobile presentation options and cosy quiet zones. No need to time travel to find a future working space – we have all the ingredients right here, right now.

# **index** 18 21 25

**NEW WORK** 

brunner ::



team cellular lift A-Chair 4more banc ray



04

#### brunner ::

# 

### Team works.



NEW WORK



NEW WORK

Like the mobile partition system, the team table is also indispensable. Available in various sizes, with castors on the table legs, and with an extra tablet for the standing table, it creates a mobile, flexible feel. Always ready for use in co-working spaces and project offices. brunner ::

# The way to get ideas rolling.







brunner ::

### To separate rooms and expand horizons.





80

brunner ::

# celluar ar



# Ideas take shape here.

*NEW* WORK





# NEW WORK

## We create work spaces.

# 11

#### brunner ::

# jehs+laub





brunner ::

# Just a matter of the right setting.



Ensuring everyone is at the same level when co-working, too. The height-adjustable tables combine flexible working with a modern design. brunner ::

### Always at your level.





14

brunner ::

# 

## **Comfort is always** within arm's reach.

**NEW WORK** 

#### brunner ::

Your elbows will not get in the way with this chair. With the plastic armrests integrated into its frame, the A-chair knows how to please when it comes to comfort. And you can even sit one on top of the other. Or 15. Since the A-chair is just so easy to stack.



#### brunner ::



### Gets things sorted: the A-chair.







#### brunner ::