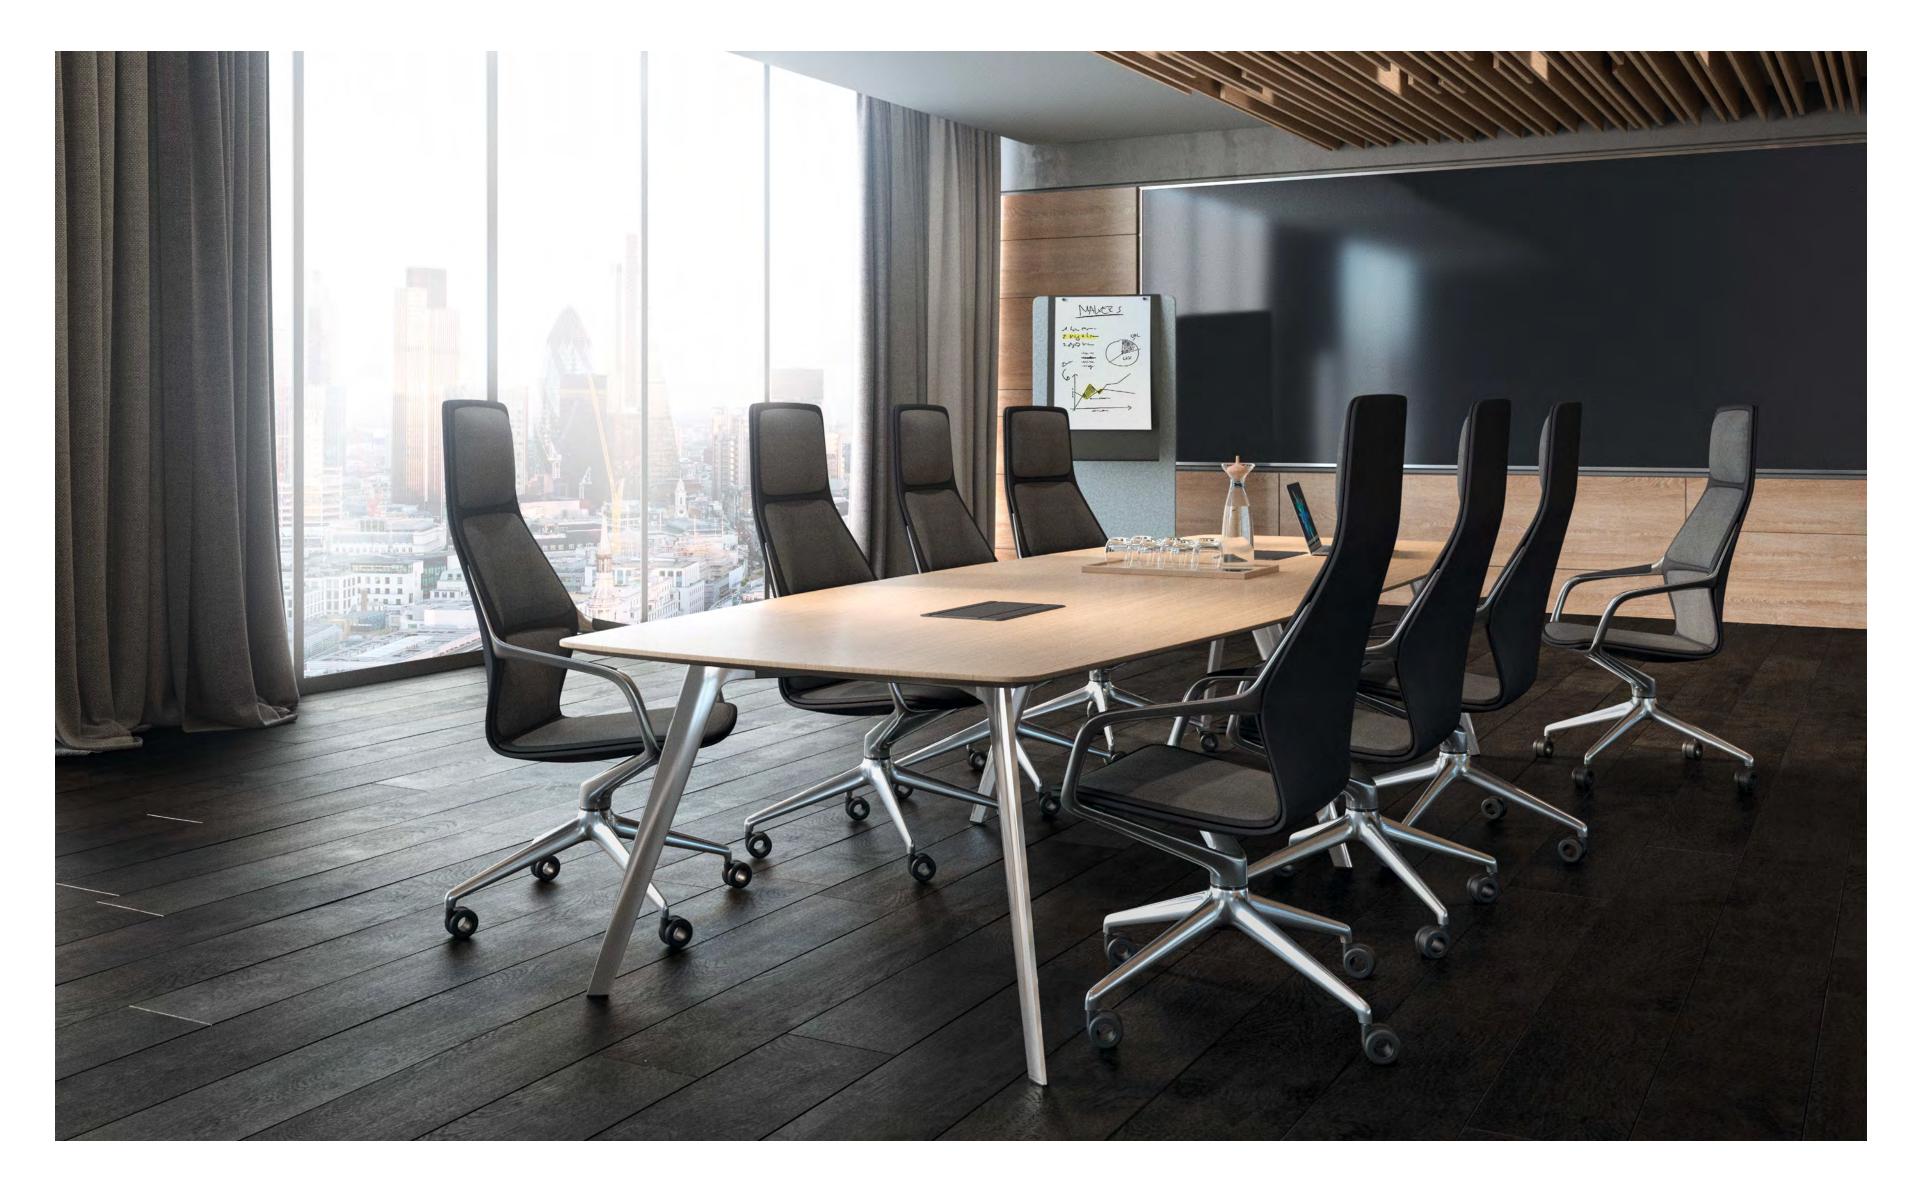

## **Comfort is always** within arm's reach.

**NEW WORK** 

#### brunner ::

Your elbows will not get in the way with this chair. With the plastic armrests integrated into its frame, the A-chair knows how to please when it comes to comfort. And you can even sit one on top of the other. Or 15. Since the A-chair is just so easy to stack.

#### brunner ::

### Gets things sorted: the A-chair.