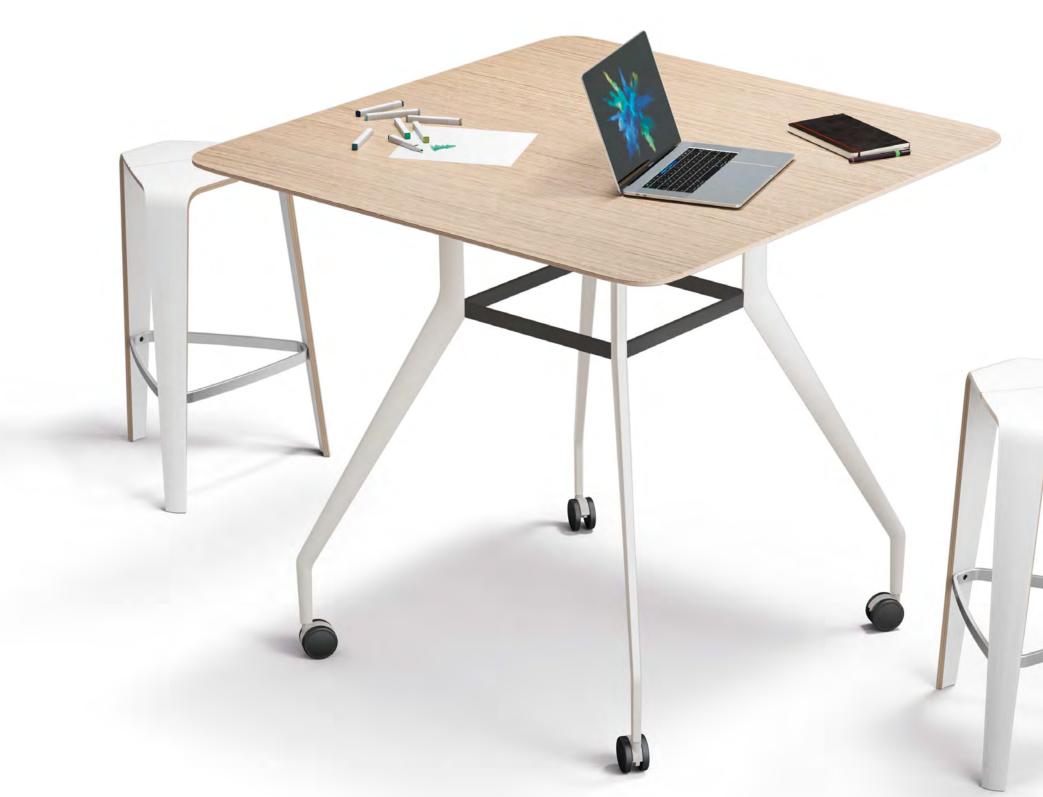

### Team works.

NEW WORK

NEW WORK

Like the mobile partition system, the team table is also indispensable. Available in various sizes, with castors on the table legs, and with an extra tablet for the standing table, it creates a mobile, flexible feel. Always ready for use in co-working spaces and project offices. brunner ::

# The way to get ideas rolling.

brunner ::