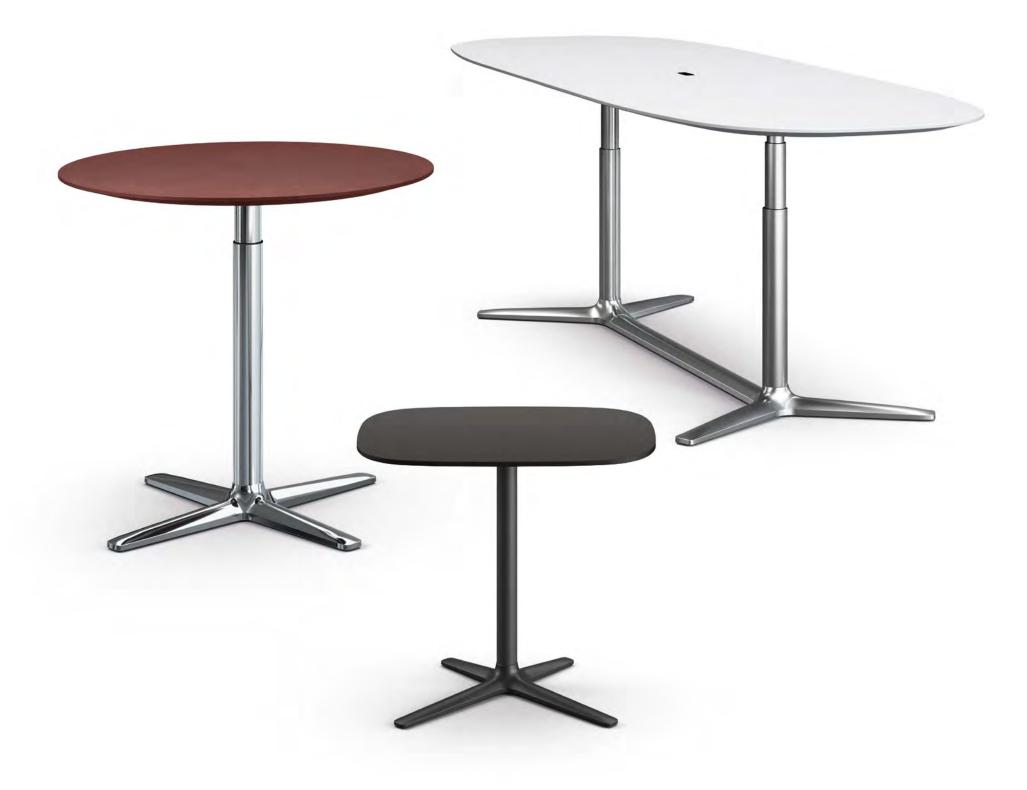

# Just a matter of the right setting.

Ensuring everyone is at the same level when co-working, too. The height-adjustable tables combine flexible working with a modern design. brunner ::

### Always at your level.

14

brunner ::