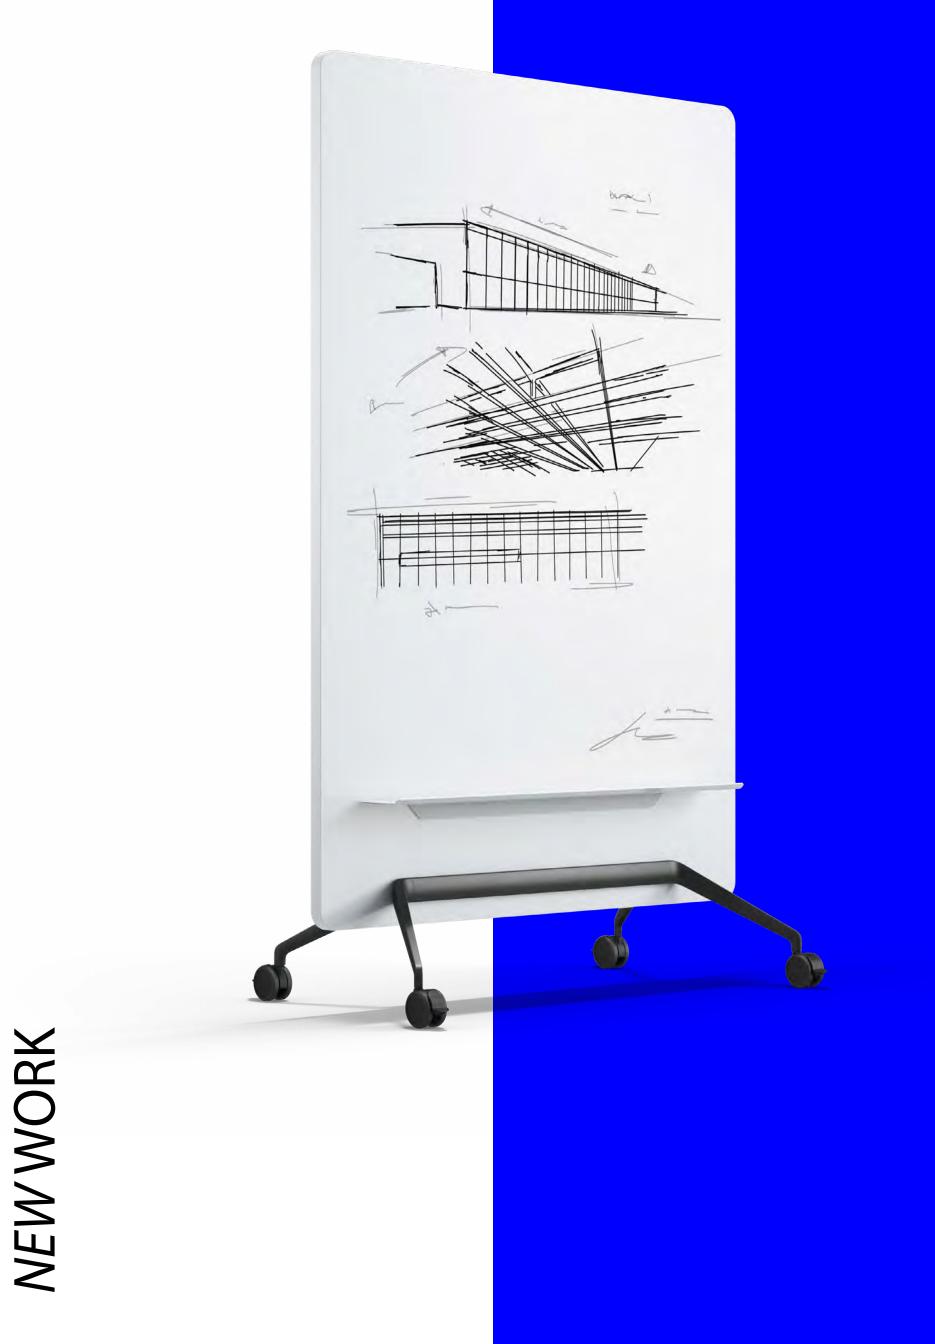

# The way to get ideas rolling.

brunner ::

### To separate rooms and expand horizons.

80

brunner ::