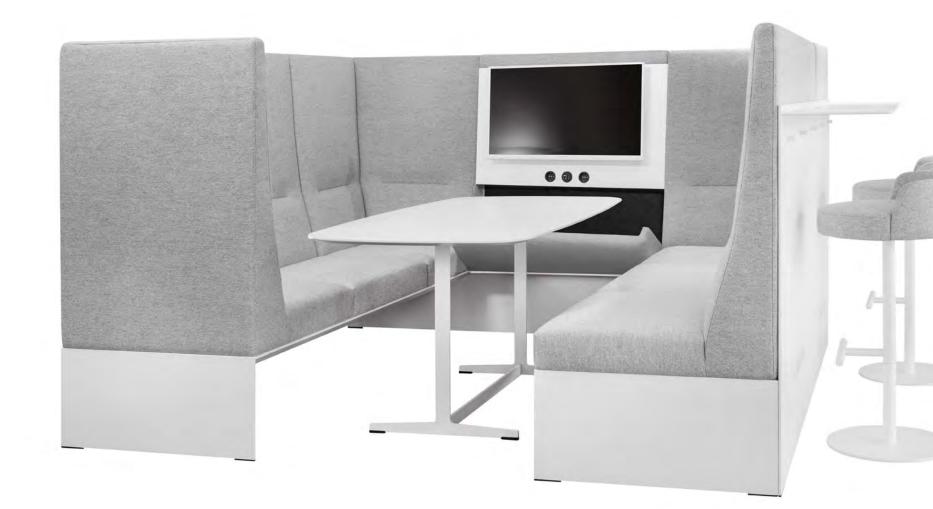

## A square has never been so versatile.

#### brunner ::

In spite of its basic square shape, banc is a true master of metamorphosis. It turns any venue into just what you need, a conference room, waiting area or a meeting point. The modular design gives architects total freedom. This also means that banc is only finished once it is with you in the room.