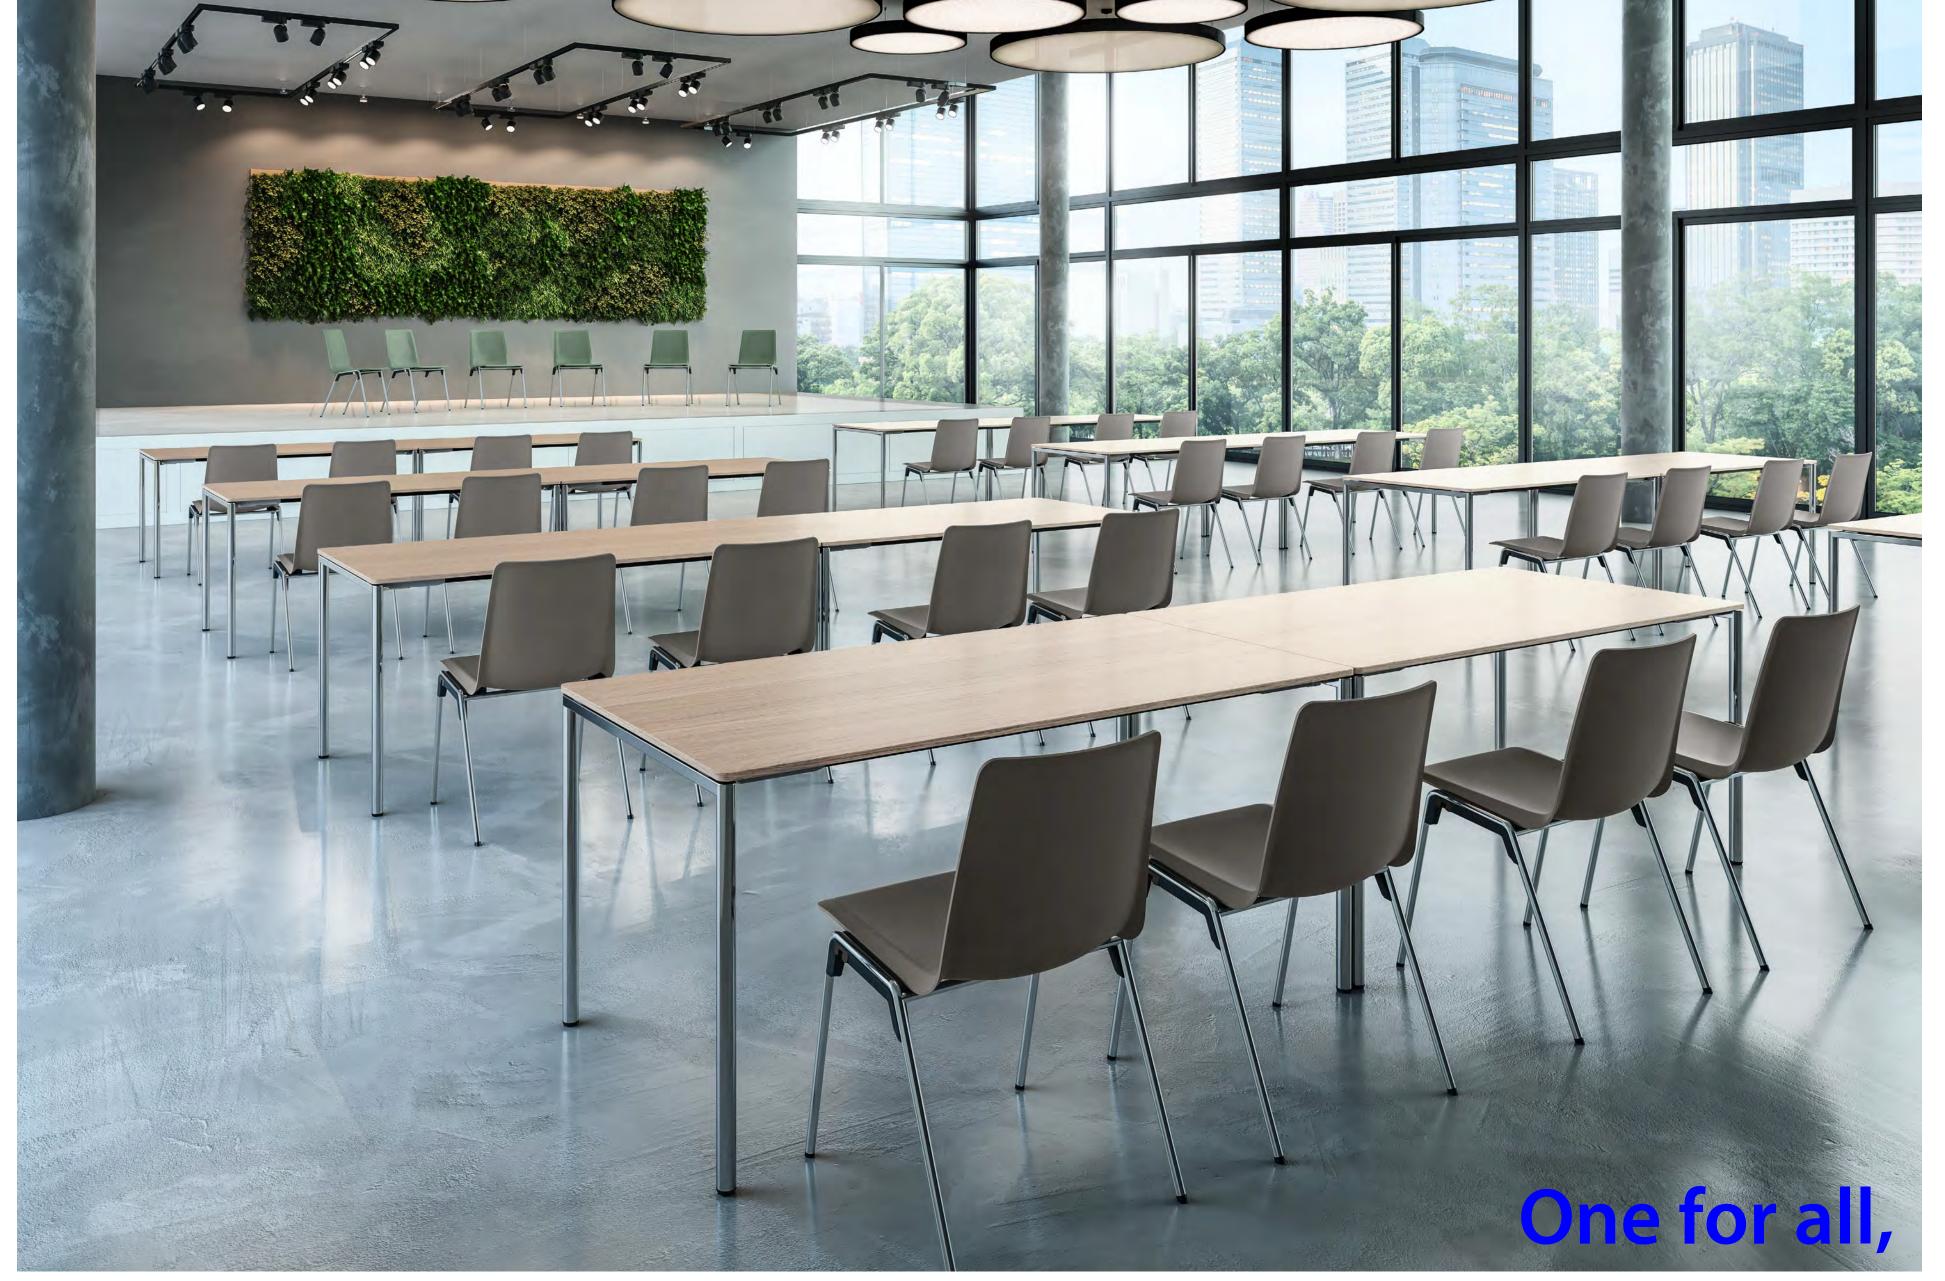

## and all in one.

### Slender and functional? Folds like a charm!

#### brunner ::

It's actually a shame that you can barely even see its best parts. For the thin, virtually invisible traverse under-frame and the innovative folding mechanism stay hidden under the slimline tabletop and you would never suspect that it was actually a folding table