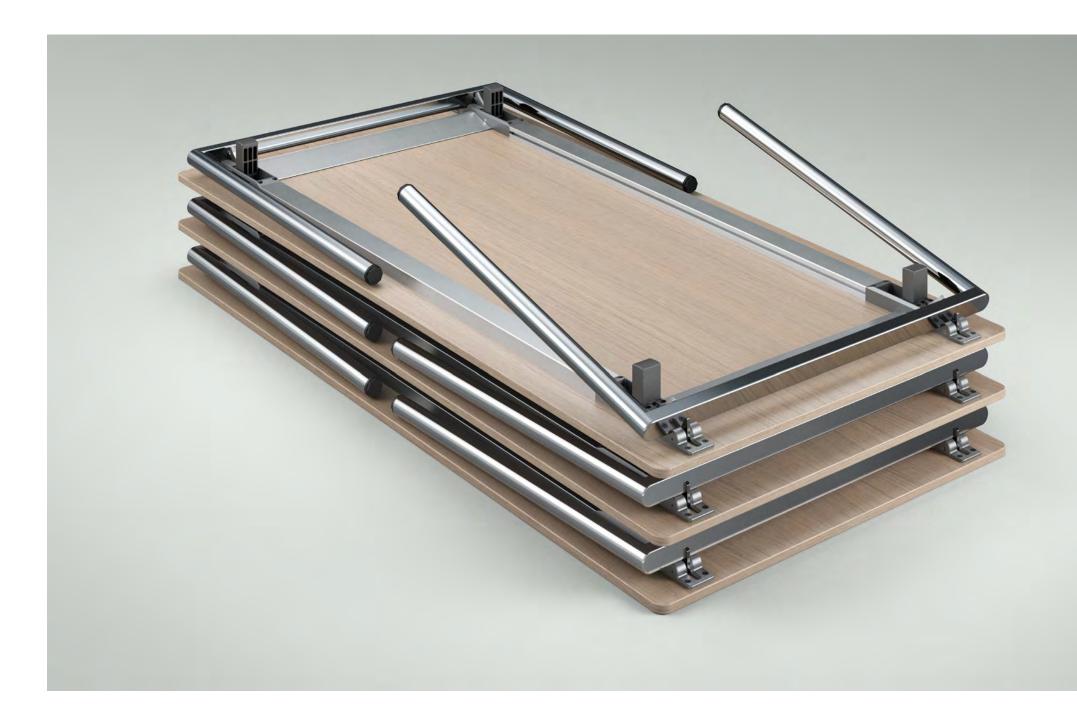

### Slender and functional? Folds like a charm!

#### brunner ::

It's actually a shame that you can barely even see its best parts. For the thin, virtually invisible traverse under-frame and the innovative folding mechanism stay hidden under the slimline tabletop and you would never suspect that it was actually a folding table