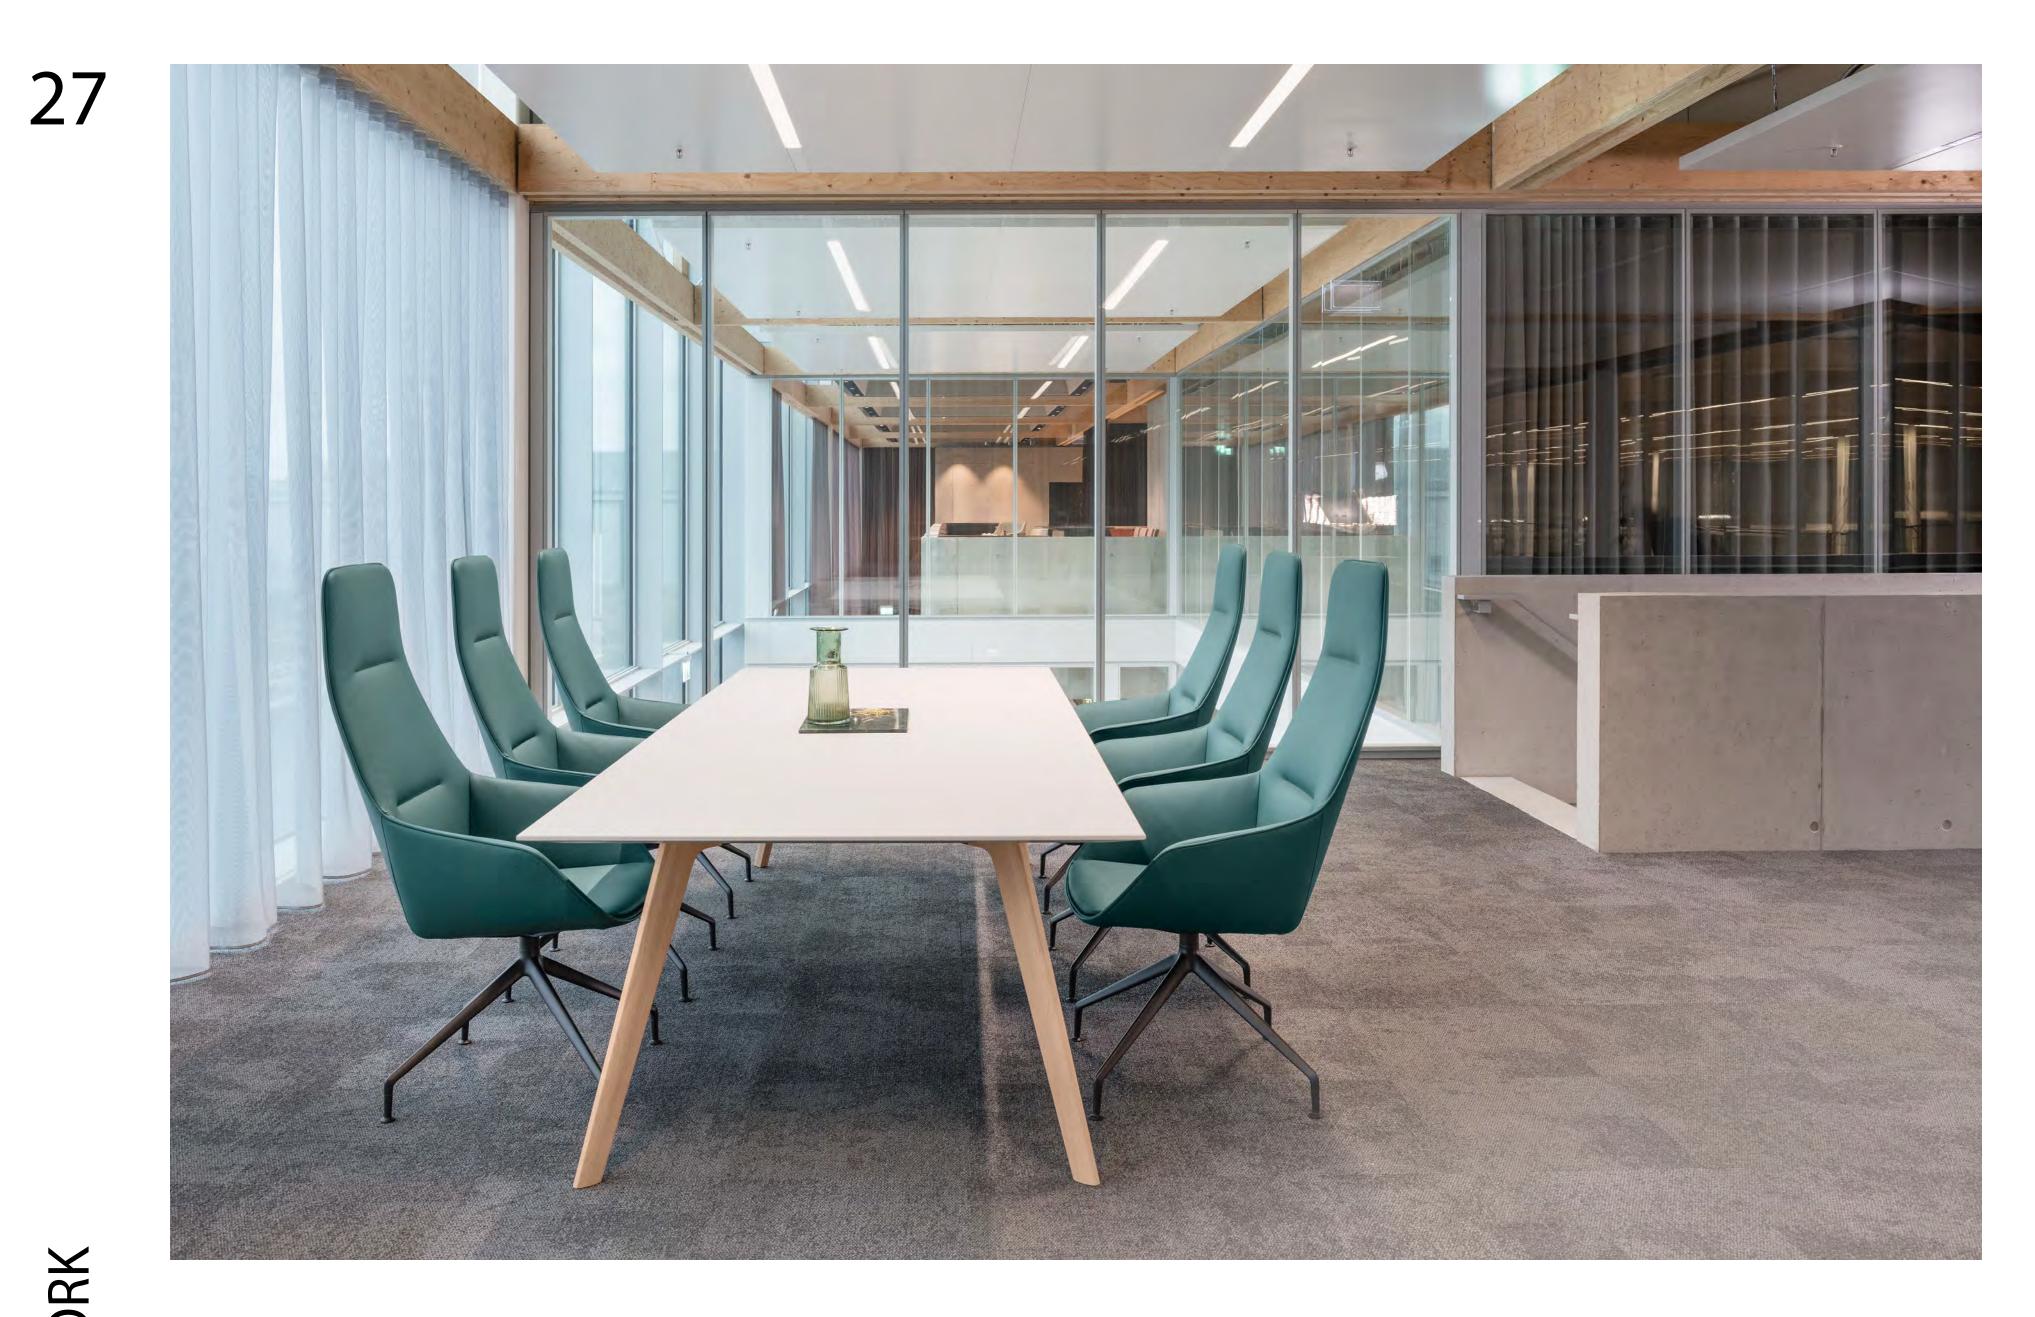

### Team works.

NEW WORK

NEW WORK

Like the mobile partition system, the team table is also indispensable. Available in various sizes, with castors on the table legs, and with an extra tablet for the standing table, it creates a mobile, flexible feel. Always ready for use in co-working spaces and project offices. brunner ::