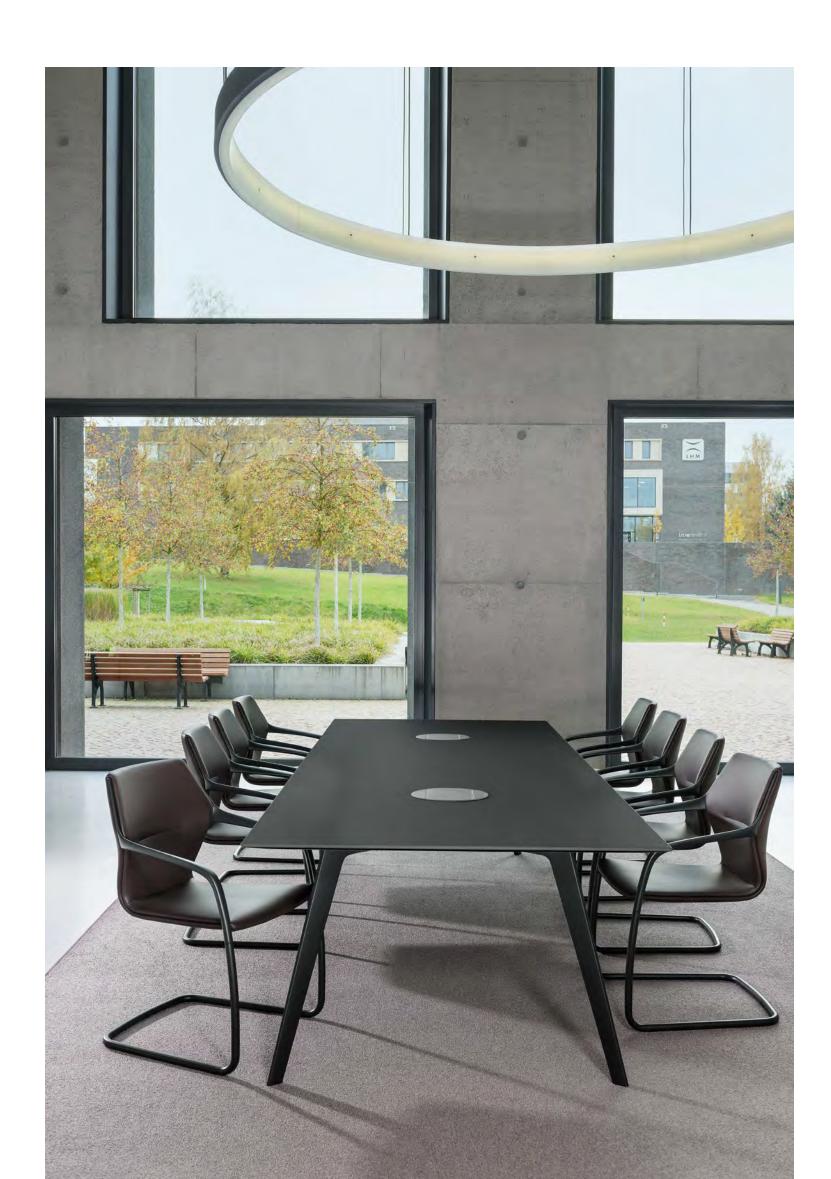

# 4 monte

# NEW WORK

#### brunner ::

## and all in one.

### Slender and functional? Folds like a charm!

#### brunner ::

It's actually a shame that you can barely even see its best parts. For the thin, virtually invisible traverse under-frame and the innovative folding mechanism stay hidden under the slimline tabletop and you would never suspect that it was actually a folding table