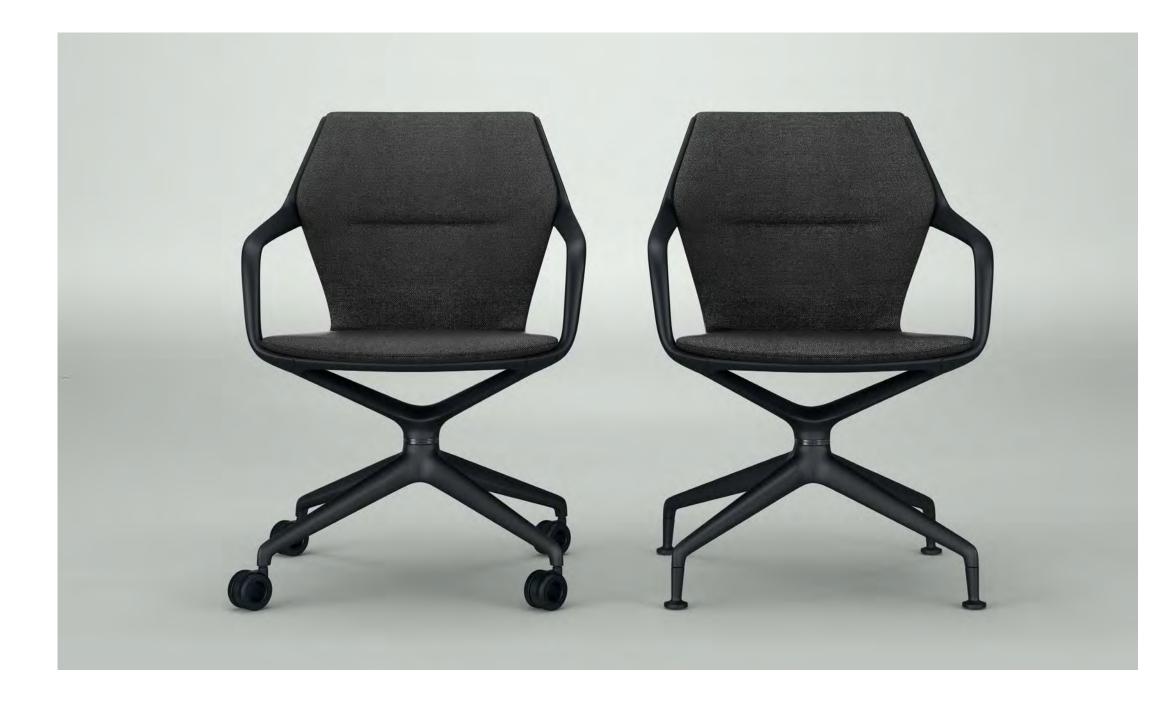

## **Comfort is always** within arm's reach.

**NEW WORK** 

#### brunner ::

Your elbows will not get in the way with this chair. With the plastic armrests integrated into its frame, the A-chair knows how to please when it comes to comfort. And you can even sit one on top of the other. Or 15. Since the A-chair is just so easy to stack.

#### brunner ::

### Gets things sorted: the A-chair.